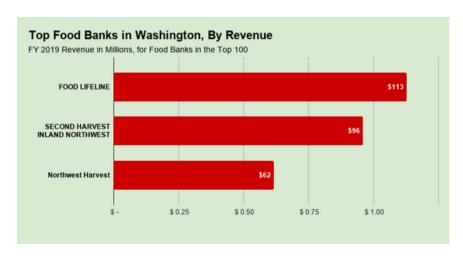

# TOP FOOD BANKS BYSIAIE

To ensure we had captured information from all the possible food banks within the top 100, we utilized Feeding America's list of member food banks and partner distribution organizations, as well as our own list of independent food banks.