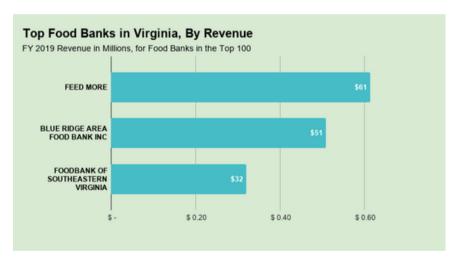

AST FLORIDA                     | FL | \$33/FY 2018 |
| 96  | UNITED FOOD BANK                                            | AZ | \$33         |
| 97  | SECOND HARVEST FOOD BANK OF SAN JOAQUIN & STANISLAUS COUNTY | CA | \$33         |
| 98  | MANNA FOOD BANK                                             | NC | \$33         |
| 99  | REGIONAL EAST TEXAS FOOD BANK                               | TX | \$32         |
| 100 | FOODBANK OF SOUTHEASTERN VIRGINIA                           | VA | \$32         |



TOP INDEPENDENT FOOD BANKS

By Revenue



# TOP FOOD BANKS BYSIAIE









# TOP FOOD BANKS BYSIAIE









# TOP FOOD BANKS BYSTATE









# TOP FOOD BANKS BYSTATE











Listed Alphabetically









# TOP FOOD BANKS BYSTATE









# TOP FOOD BANKS BYSIAIE OF THE STATE OF THE









## TOP FOOD BANKS IN STATES WITH ONLY ONE FOOD BANK IN THE TOP 100

| State | Food Bank                                                    | Revenue (in millions) |
|-------|--------------------------------------------------------------|-----------------------|
| MN    | SECOND HARVEST HEARTLAND                                     | \$162                 |
| MA    | THE GREATER BOSTON FOOD BANK                                 | \$107                 |
| NJ    | COMMUNITY FOOD BANK OF NEW JERSEY                            | \$107                 |
| IN    | GLEANERS FOOD BANK OF INDIANA                                | \$87                  |
| UT    | UTAH FOOD BANK                                               | \$86                  |
| NH    | NEW HAMPSHIRE FOOD BANK