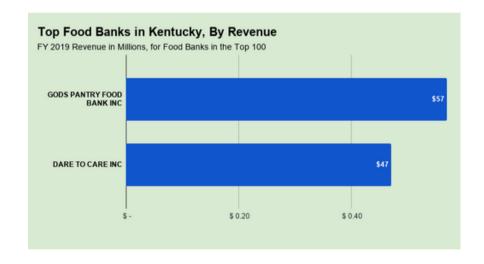

### THE TOP 100 FOOD BANKS

By Revenue

Independent food banks are shown in pink.

| 51         CENTRAL CALIFORNIA FOOD BANK         CA         \$67           52         ST LOUIS AREA FOOD BANK         MO         \$64           53         SECOND HARVEST FOOD BANK OF NORTHWEST NORTH CAROLINA         NC         \$62           54         SECOND HARVEST FOOD BANK OF ORANGE COUNTY         CA         \$62           55         FOODBANK OF SOUTHERN CALIFORNIA         CA         \$62           56         NORTHWEST HARVEST         WA         \$61           57         FEEDMORE         VA         \$61           58         LOWCOUNTRY FOOD BANK         SC         \$60           60         GOOD SHEPHERD FOOD BANK         SC         \$60           61         PHILABUNDANCE         PA         \$58           62         GODS PANTRY FOOD BANK         KY         \$57           63         HARVEST HOPE FOOD BANK         KY         \$57           64         AKRON-CANTON REGIONAL FOODBANK         SC         \$57           64         SACRAMENTO FOOD BANK SERVICES         CA         \$54           65         GREATER PITTSBURGH COMMUNITY FOOD BANK         PA         \$54           66         FOOD BANK FOR CENTRAL & NORTHEAST MISSOURI         MI         \$53           67         <      | 467 | 0  |                                                      | 1112 3 |              |
|-----------------------------------------------------------------------------------------------------------------------------------------------------------------------------------------------------------------------------------------------------------------------------------------------------------------------------------------------------------------------------------------------------------------------------------------------------------------------------------------------------------------------------------------------------------------------------------------------------------------------------------------------------------------------------------------------------------------------------------------------------------------------------------------------------------------------------------------------------------------------------------------------------------------------------------------------------------------------------------------------------------------------------------------------------------------------------------------------------------------------------------------------------------------------------------------------------------------------------------------|-----|----|------------------------------------------------------|--------|--------------|
| 53 SECOND HARVEST FOOD BANK OF NORTHWEST NORTH CAROLINA  54 SECOND HARVEST FOOD BANK OF ORANGE COUNTY  CA  \$62  55 FOODBANK OF SOUTHERN CALIFORNIA  CA  \$62  56 NORTHWEST HARVEST  WA  \$62  57 FEEDMORE  VA  \$61  58 LOWCOUNTRY FOOD BANK  SC  \$60  59 COMMUNITY FOOD BANK OF EASTERN OKLAHOMA  OK  \$59  60 GOOD SHEPHERD FOOD BANK OF MAINE  ME  \$58  61 PHILABUNDANCE  PA  \$58  62 GODS PANTRY FOOD BANK  KY  \$57  78 AKRON-CANTON REGIONAL FOODBANK  OH  \$55  64 SACRAMENTO FOOD BANK SERVICES  65 GREATER PITTSBURGH COMMUNITY FOOD BANK  PA  \$54  65 GREATER PITTSBURGH COMMUNITY FOOD BANK  PA  \$55  66 FOOD BANK OF EASTERN MICHIGAN  MI  \$53  67 THE FOOD BANK FOR CENTRAL & NORTHEAST MISSOURI  MO  \$53/FY 2018  68 JACOBS & CUSHMAN SAN DIEGO FOOD BANK  CA  \$53  70 FEEDING SAN DIEGO  CA  \$51  THARRY CHAPIN FOOD BANK  VA  \$55  71 BLUE RIDGE AREA FOOD BANK  VA  \$50  73 FOOD BANK FOR NEW YORK CITY  NY  \$50  THO CONNECTICUT FOOD BANK  CT  \$50                                                                                                                                                                                                                                                     |     | 51 | CENTRAL CALIFORNIA FOOD BANK                         |        | \$67         |
| 54         SECOND HARVEST FOOD BANK OF ORANGE COUNTY         CA         \$62           55         FOODBANK OF SOUTHERN CALIFORNIA         CA         \$62           56         NORTHWEST HARVEST         WA         \$62           57         FEEDMORE         VA         \$61           58         LOWCOUNTRY FOOD BANK         SC         \$60           59         COMMUNITY FOOD BANK OF EASTERN OKLAHOMA         OK         \$59           60         GOOD SHEPHERD FOOD BANK OF MAINE         ME         \$58           61         PHILABUNDANCE         PA         \$58           62         GODS PANTRY FOOD BANK         KY         \$57           63         HARVEST HOPE FOOD BANK         SC         \$57           78         AKRON-CANTON REGIONAL FOODBANK         OH         \$55           64         SACRAMENTO FOOD BANK SERVICES         CA         \$54           65         GREATER PITTSBURGH COMMUNITY FOOD BANK         PA         \$54           66         FOOD BANK OF EASTERN MICHIGAN         MI         \$53           67         THE FOOD BANK FOR CENTRAL & NORTHEAST MISSOURI         MO         \$53/FY 2018           68         JACOBS & CUSHMAN SAN DIEGO FOOD BANK         CA         \$53       |     | 52 | ST LOUIS AREA FOOD BANK                              | МО     | \$64         |
| 55         FOODBANK OF SOUTHERN CALIFORNIA         CA         \$62           56         NORTHWEST HARVEST         WA         \$62           57         FEEDMORE         VA         \$61           58         LOWCOUNTRY FOOD BANK         SC         \$60           59         COMMUNITY FOOD BANK OF EASTERN OKLAHOMA         OK         \$59           60         GOOD SHEPHERD FOOD BANK OF MAINE         ME         \$58           61         PHILABUNDANCE         PA         \$58           62         GODS PANTRY FOOD BANK         KY         \$57           63         HARVEST HOPE FOOD BANK         SC         \$57           78         AKRON-CANTON REGIONAL FOODBANK         OH         \$55           64         SACRAMENTO FOOD BANK SERVICES         CA         \$54           65         GREATER PITTSBURGH COMMUNITY FOOD BANK         PA         \$54           66         FOOD BANK OF EASTERN MICHIGAN         MI         \$53           67         THE FOOD BANK FOR CENTRAL & NORTHEAST MISSOURI         MO         \$53/FY 2018           68         JACOBS & CUSHMAN SAN DIEGO FOOD BANK         CA         \$53           70         FEEDING AMERICA EASTERN WISCONSIN         WI         \$52           71< |     | 53 | SECOND HARVEST FOOD BANK OF NORTHWEST NORTH CAROLINA | NC     | \$64         |
| 56         NORTHWEST HARVEST         WA         \$62           57         FEEDMORE         VA         \$61           58         LOWCOUNTRY FOOD BANK         SC         \$60           59         COMMUNITY FOOD BANK OF EASTERN OKLAHOMA         OK         \$59           60         GOOD SHEPHERD FOOD BANK OF MAINE         ME         \$58           61         PHILABUNDANCE         PA         \$58           62         GODS PANTRY FOOD BANK         KY         \$57           63         HARVEST HOPE FOOD BANK         SC         \$57           78         AKRON-CANTON REGIONAL FOODBANK         OH         \$55           64         SACRAMENTO FOOD BANK SERVICES         CA         \$54           65         GREATER PITTSBURGH COMMUNITY FOOD BANK         PA         \$54           66         FOOD BANK OF EASTERN MICHIGAN         MI         \$53           67         THE FOOD BANK FOR CENTRAL & NORTHEAST MISSOURI         MO         \$53/FY 2018           68         JACOBS & CUSHMAN SAN DIEGO FOOD BANK         CA         \$53           70         FEEDING AMERICA EASTERN WISCONSIN         WI         \$52           71         BLUE RIDGE AREA FOOD BANK         VA         \$51           72        |     | 54 | SECOND HARVEST FOOD BANK OF ORANGE COUNTY            | CA     | \$62         |
| 57 FEEDMORE  VA \$61  \$8 LOWCOUNTRY FOOD BANK  \$C \$60  \$59 COMMUNITY FOOD BANK OF EASTERN OKLAHOMA  OK \$59  60 GOOD SHEPHERD FOOD BANK OF MAINE  ME \$58  61 PHILABUNDANCE  PA \$58  62 GODS PANTRY FOOD BANK  KY \$57  78 AKRON-CANTON REGIONAL FOODBANK  OH \$55  64 SACRAMENTO FOOD BANK SERVICES  CA \$54  65 GREATER PITTSBURGH COMMUNITY FOOD BANK  PA \$58  66 FOOD BANK OF EASTERN MICHIGAN  MI \$53  67 THE FOOD BANK FOR CENTRAL & NORTHEAST MISSOURI  MO \$53/FY 2018  68 JACOBS & CUSHMAN SAN DIEGO FOOD BANK  CA \$53  70 FEEDING AMERICA EASTERN WISCONSIN  WI \$52  71 BLUE RIDGE AREA FOOD BANK OF SOUTHWEST FLORIDA  FL \$50  73 FOOD BANK FOR NEW YORK CITY  NY \$50  74 CONNECTICUT FOOD BANK                                                                                                                                                                                                                                                                                                                                                                                                                                                                                                                   |     | 55 | FOODBANK OF SOUTHERN CALIFORNIA                      | CA     | \$62         |
| 58 LOWCOUNTRY FOOD BANK 59 COMMUNITY FOOD BANK OF EASTERN OKLAHOMA OK \$59 60 GOOD SHEPHERD FOOD BANK OF MAINE ME \$58 61 PHILABUNDANCE PA \$58 62 GODS PANTRY FOOD BANK KY \$57 63 HARVEST HOPE FOOD BANK OH \$55 64 SACRAMENTO FOOD BANK OH \$55 65 GREATER PITTSBURGH COMMUNITY FOOD BANK PA \$54 66 FOOD BANK OF EASTERN MICHIGAN MI \$53 67 THE FOOD BANK FOR CENTRAL & NORTHEAST MISSOURI MO \$53/FY 2018 68 JACOBS & CUSHMAN SAN DIEGO FOOD BANK CA \$51 71 BLUE RIDGE AREA FOOD BANK PLA \$50 72 HARRY CHAPIN FOOD BANK OF SOUTHWEST FLORIDA FL \$50 74 CONNECTICUT FOOD BANK OT ESSTERN WY \$50 74 CONNECTICUT FOOD BANK CT \$50                                                                                                                                                                                                                                                                                                                                                                                                                                                                                                                                                                                               |     | 56 | NORTHWEST HARVEST                                    | WA     | \$62         |
| 59 COMMUNITY FOOD BANK OF EASTERN OKLAHOMA OK \$59 60 GOOD SHEPHERD FOOD BANK OF MAINE ME \$58 61 PHILABUNDANCE PA \$58 62 GODS PANTRY FOOD BANK KY \$57 63 HARVEST HOPE FOOD BANK SC \$57 78 AKRON-CANTON REGIONAL FOODBANK OH \$55 64 SACRAMENTO FOOD BANK SERVICES CA \$54 65 GREATER PITTSBURGH COMMUNITY FOOD BANK PA \$54 66 FOOD BANK OF EASTERN MICHIGAN MI \$53 67 THE FOOD BANK FOR CENTRAL & NORTHEAST MISSOURI MO \$53/FY 2018 68 JACOBS & CUSHMAN SAN DIEGO FOOD BANK CA \$53 69 FEEDING AMERICA EASTERN WISCONSIN WI \$52 70 FEEDING SAN DIEGO CA \$51 71 BLUE RIDGE AREA FOOD BANK PA \$55 72 HARRY CHAPIN FOOD BANK OF SOUTHWEST FLORIDA FL \$50 74 CONNECTICUT FOOD BANK CT \$50                                                                                                                                                                                                                                                                                                                                                                                                                                                                                                                                       |     | 57 | FEEDMORE                                             | VA     | \$61         |
| 60 GOOD SHEPHERD FOOD BANK OF MAINE  61 PHILABUNDANCE  62 GODS PANTRY FOOD BANK  63 HARVEST HOPE FOOD BANK  64 SACRAMENTO FOOD BANK SERVICES  65 GREATER PITTSBURGH COMMUNITY FOOD BANK  66 FOOD BANK OF EASTERN MICHIGAN  67 THE FOOD BANK FOR CENTRAL & NORTHEAST MISSOURI  68 JACOBS & CUSHMAN SAN DIEGO FOOD BANK  69 FEEDING AMERICA EASTERN WISCONSIN  70 FEEDING SAN DIEGO  71 BLUE RIDGE AREA FOOD BANK OF SOUTHWEST FLORIDA  73 FOOD BANK FOR NEW YORK CITY  74 CONNECTICUT FOOD BANK  75 CT  76 SSO                                                                                                                                                                                                                                                                                                                                                                                                                                                                                                                                                                                                                                                                                                                           |     | 58 | LOWCOUNTRY FOOD BANK                                 | SC     | \$60         |
| 61 PHILABUNDANCE  62 GODS PANTRY FOOD BANK  63 HARVEST HOPE FOOD BANK  64 SACRAMENTO FOOD BANK SERVICES  65 GREATER PITTSBURGH COMMUNITY FOOD BANK  66 FOOD BANK OF EASTERN MICHIGAN  67 THE FOOD BANK FOR CENTRAL & NORTHEAST MISSOURI  68 JACOBS & CUSHMAN SAN DIEGO FOOD BANK  69 FEEDING AMERICA EASTERN WISCONSIN  70 FEEDING SAN DIEGO  71 BLUE RIDGE AREA FOOD BANK OF SOUTHWEST FLORIDA  72 HARRY CHAPIN FOOD BANK OF SOUTHWEST FLORIDA  74 CONNECTICUT FOOD BANK  75 CT \$50                                                                                                                                                                                                                                                                                                                                                                                                                                                                                                                                                                                                                                                                                                                                                   |     | 59 | COMMUNITY FOOD BANK OF EASTERN OKLAHOMA              | ОК     | \$59         |
| 62 GODS PANTRY FOOD BANK  63 HARVEST HOPE FOOD BANK  78 AKRON-CANTON REGIONAL FOODBANK  64 SACRAMENTO FOOD BANK SERVICES  65 GREATER PITTSBURGH COMMUNITY FOOD BANK  66 FOOD BANK OF EASTERN MICHIGAN  67 THE FOOD BANK FOR CENTRAL & NORTHEAST MISSOURI  68 JACOBS & CUSHMAN SAN DIEGO FOOD BANK  69 FEEDING AMERICA EASTERN WISCONSIN  70 FEEDING SAN DIEGO  71 BLUE RIDGE AREA FOOD BANK  72 HARRY CHAPIN FOOD BANK OF SOUTHWEST FLORIDA  73 FOOD BANK FOR NEW YORK CITY  74 CONNECTICUT FOOD BANK  CC \$50                                                                                                                                                                                                                                                                                                                                                                                                                                                                                                                                                                                                                                                                                                                          |     | 60 | GOOD SHEPHERD FOOD BANK OF MAINE                     | ME     | \$58         |
| 63 HARVEST HOPE FOOD BANK  78 AKRON-CANTON REGIONAL FOODBANK  64 SACRAMENTO FOOD BANK SERVICES  65 GREATER PITTSBURGH COMMUNITY FOOD BANK  66 FOOD BANK OF EASTERN MICHIGAN  67 THE FOOD BANK FOR CENTRAL & NORTHEAST MISSOURI  68 JACOBS & CUSHMAN SAN DIEGO FOOD BANK  69 FEEDING AMERICA EASTERN WISCONSIN  70 FEEDING SAN DIEGO  71 BLUE RIDGE AREA FOOD BANK  72 HARRY CHAPIN FOOD BANK OF SOUTHWEST FLORIDA  73 FOOD BANK FOR NEW YORK CITY  74 CONNECTICUT FOOD BANK  CC  \$57  \$57  \$57  \$57  \$57  \$57  \$57                                                                                                                                                                                                                                                                                                                                                                                                                                                                                                                                                                                                                                                                                                               |     | 61 | PHILABUNDANCE                                        | PA     | \$58         |
| 78 AKRON-CANTON REGIONAL FOODBANK  64 SACRAMENTO FOOD BANK SERVICES  65 GREATER PITTSBURGH COMMUNITY FOOD BANK  66 FOOD BANK OF EASTERN MICHIGAN  67 THE FOOD BANK FOR CENTRAL & NORTHEAST MISSOURI  68 JACOBS & CUSHMAN SAN DIEGO FOOD BANK  CA  \$53  69 FEEDING AMERICA EASTERN WISCONSIN  WI  \$52  70 FEEDING SAN DIEGO  CA  \$51  71 BLUE RIDGE AREA FOOD BANK  72 HARRY CHAPIN FOOD BANK OF SOUTHWEST FLORIDA  73 FOOD BANK FOR NEW YORK CITY  74 CONNECTICUT FOOD BANK  CC  \$55  CA  \$55  CA  \$55  CA  \$55  MO  \$53/FY 2018  CA  \$53  FOOD BANK  CA  \$53  FOOD BANK  CA  \$55  TO  FEEDING SAN DIEGO  CA  \$51  TO  TO  TO  TO  TO  TO  TO  TO  TO  T                                                                                                                                                                                                                                                                                                                                                                                                                                                                                                                                                                    |     | 62 | GODS PANTRY FOOD BANK                                | KY     | \$57         |
| 64 SACRAMENTO FOOD BANK SERVICES CA \$54 65 GREATER PITTSBURGH COMMUNITY FOOD BANK PA \$54 66 FOOD BANK OF EASTERN MICHIGAN MI \$53 67 THE FOOD BANK FOR CENTRAL & NORTHEAST MISSOURI MO \$53/FY 2018 68 JACOBS & CUSHMAN SAN DIEGO FOOD BANK CA \$53 69 FEEDING AMERICA EASTERN WISCONSIN WI \$52 70 FEEDING SAN DIEGO CA \$51 71 BLUE RIDGE AREA FOOD BANK VA \$51 72 HARRY CHAPIN FOOD BANK OF SOUTHWEST FLORIDA FL \$50 73 FOOD BANK FOR NEW YORK CITY NY \$50 74 CONNECTICUT FOOD BANK                                                                                                                                                                                                                                                                                                                                                                                                                                                                                                                                                                                                                                                                                                                                             |     | 63 | HARVEST HOPE FOOD BANK                               | SC     | \$57         |
| 65 GREATER PITTSBURGH COMMUNITY FOOD BANK PA \$54 66 FOOD BANK OF EASTERN MICHIGAN MI \$53 67 THE FOOD BANK FOR CENTRAL & NORTHEAST MISSOURI MO \$53/FY 2018 68 JACOBS & CUSHMAN SAN DIEGO FOOD BANK CA \$53 69 FEEDING AMERICA EASTERN WISCONSIN WI \$52 70 FEEDING SAN DIEGO CA \$51 71 BLUE RIDGE AREA FOOD BANK VA \$51 72 HARRY CHAPIN FOOD BANK OF SOUTHWEST FLORIDA FL \$50 73 FOOD BANK FOR NEW YORK CITY NY \$50 74 CONNECTICUT FOOD BANK                                                                                                                                                                                                                                                                                                                                                                                                                                                                                                                                                                                                                                                                                                                                                                                      |     | 78 | AKRON-CANTON REGIONAL FOODBANK                       | ОН     | \$55         |
| 66 FOOD BANK OF EASTERN MICHIGAN  67 THE FOOD BANK FOR CENTRAL & NORTHEAST MISSOURI  68 JACOBS & CUSHMAN SAN DIEGO FOOD BANK  69 FEEDING AMERICA EASTERN WISCONSIN  70 FEEDING SAN DIEGO  71 BLUE RIDGE AREA FOOD BANK  72 HARRY CHAPIN FOOD BANK OF SOUTHWEST FLORIDA  73 FOOD BANK FOR NEW YORK CITY  74 CONNECTICUT FOOD BANK  75 THE FOOD BANK OF SOUTHWEST FLORIDA  FL  \$50  \$50                                                                                                                                                                                                                                                                                                                                                                                                                                                                                                                                                                                                                                                                                                                                                                                                                                                 |     | 64 | SACRAMENTO FOOD BANK SERVICES                        | CA     | \$54         |
| 67 THE FOOD BANK FOR CENTRAL & NORTHEAST MISSOURI MO \$53/FY 2018 68 JACOBS & CUSHMAN SAN DIEGO FOOD BANK CA \$53 69 FEEDING AMERICA EASTERN WISCONSIN WI \$52 70 FEEDING SAN DIEGO CA \$51 71 BLUE RIDGE AREA FOOD BANK VA \$51 72 HARRY CHAPIN FOOD BANK OF SOUTHWEST FLORIDA FL \$50 73 FOOD BANK FOR NEW YORK CITY NY \$50 74 CONNECTICUT FOOD BANK                                                                                                                                                                                                                                                                                                                                                                                                                                                                                                                                                                                                                                                                                                                                                                                                                                                                                 |     | 65 | GREATER PITTSBURGH COMMUNITY FOOD BANK               | PA     | \$54         |
| 68 JACOBS & CUSHMAN SAN DIEGO FOOD BANK  69 FEEDING AMERICA EASTERN WISCONSIN  70 FEEDING SAN DIEGO  71 BLUE RIDGE AREA FOOD BANK  72 HARRY CHAPIN FOOD BANK OF SOUTHWEST FLORIDA  73 FOOD BANK FOR NEW YORK CITY  74 CONNECTICUT FOOD BANK  75 \$50                                                                                                                                                                                                                                                                                                                                                                                                                                                                                                                                                                                                                                                                                                                                                                                                                                                                                                                                                                                    |     | 66 | FOOD BANK OF EASTERN MICHIGAN                        | МІ     | \$53         |
| 69 FEEDING AMERICA EASTERN WISCONSIN WI \$52 70 FEEDING SAN DIEGO CA \$51 71 BLUE RIDGE AREA FOOD BANK VA \$51 72 HARRY CHAPIN FOOD BANK OF SOUTHWEST FLORIDA FL \$50 73 FOOD BANK FOR NEW YORK CITY NY \$50 74 CONNECTICUT FOOD BANK CT \$50                                                                                                                                                                                                                                                                                                                                                                                                                                                                                                                                                                                                                                                                                                                                                                                                                                                                                                                                                                                           |     | 67 | THE FOOD BANK FOR CENTRAL & NORTHEAST MISSOURI       | МО     | \$53/FY 2018 |
| 70 FEEDING SAN DIEGO         CA         \$51           71 BLUE RIDGE AREA FOOD BANK         VA         \$51           72 HARRY CHAPIN FOOD BANK OF SOUTHWEST FLORIDA         FL         \$50           73 FOOD BANK FOR NEW YORK CITY         NY         \$50           74 CONNECTICUT FOOD BANK         CT         \$50                                                                                                                                                                                                                                                                                                                                                                                                                                                                                                                                                                                                                                                                                                                                                                                                                                                                                                                |     | 68 | JACOBS & CUSHMAN SAN DIEGO FOOD BANK                 | CA     | \$53         |
| 71 BLUE RIDGE AREA FOOD BANK  72 HARRY CHAPIN FOOD BANK OF SOUTHWEST FLORIDA  73 FOOD BANK FOR NEW YORK CITY  74 CONNECTICUT FOOD BANK  75 \$50                                                                                                                                                                                                                                                                                                                                                                                                                                                                                                                                                                                                                                                                                                                                                                                                                                                                                                                                                                                                                                                                                         |     | 69 | FEEDING AMERICA EASTERN WISCONSIN                    | WI     | \$52         |
| 72 HARRY CHAPIN FOOD BANK OF SOUTHWEST FLORIDA FL \$50 73 FOOD BANK FOR NEW YORK CITY NY \$50 74 CONNECTICUT FOOD BANK CT \$50                                                                                                                                                                                                                                                                                                                                                                                                                                                                                                                                                                                                                                                                                                                                                                                                                                                                                                                                                                                                                                                                                                          |     | 70 | FEEDING SAN DIEGO                                    | CA     | \$51         |
| 73 FOOD BANK FOR NEW YORK CITY NY \$50 74 CONNECTICUT FOOD BANK CT \$50                                                                                                                                                                                                                                                                                                                                                                                                                                                                                                                                                                                                                                                                                                                                                                                                                                                                                                                                                                                                                                                                                                                                                                 |     | 71 | BLUE RIDGE AREA FOOD BANK                            | VA     | \$51         |
| 74 CONNECTICUT FOOD BANK CT \$50                                                                                                                                                                                                                                                                                                                                                                                                                                                                                                                                                                                                                                                                                                                                                                                                                                                                                                                                                                                                                                                                                                                                                                                                        |     | 72 | HARRY CHAPIN FOOD BANK OF SOUTHWEST FLORIDA          | FL     | \$50         |
|                                                                                                                                                                                                                                                                                                                                                                                                                                                                                                                                                                                                                                                                                                                                                                                                                                                                                                                                                                                                                                                                                                                                                                                                                                         |     | 73 | FOOD BANK FOR NEW YORK CITY                          | NY     | \$50         |
| 75 CARE AND SHARE CO \$48                                                                                                                                                                                                                                                                                                                                                                                                                                                                                                                                                                                                                                                                                                                                                                                                                                                                                                                                                                                                                                                                                                                                                                                                               |     | 74 | CONNECTICUT FOOD BANK                                | СТ     | \$50         |
|                                                                                                                                                                                                                                                                                                                                                                                                                                                                                                                                                                                                                                                                                                                                                                                                                                                                                                                                                                                                                                                                                                                                                                                                                                         |     | 75 | CARE AND SHARE                                       | со     | \$48         |

## THE TOP 100 FOOD BANKS

By Revenue

Independent food banks are shown in pink.

| 76  | FEEDING AMERICA WEST MICHIGAN                               | МІ | \$47         |
|-----|-------------------------------------------------------------|----|--------------|
| 77  | DARE TO CARE                                                | KY | \$47         |
| 79  | ARKANSAS FOODBANK                                           | AR | \$45         |
| 80  | FEEDING THE GULF COAST                                      | AL | \$43         |
| 81  | RIVER BEND FOOD RESERVOIR                                   | IA | \$40         |
| 82  | THE FOOD BANK OF NORTHERN NEVADA                            | NV | \$40         |
| 83  | IDAHO FOODBANK WAREHOUSE                                    | ID | \$40         |
| 84  | OPERATION FOOD SEARCH                                       | МО | \$39         |
| 85  | FOODLINK                                                    | NY | \$39         |
| 86  | FEEDING AMERICA RIVERSIDE AND SAN BERNARDINO COUNTIES       | CA | \$38         |
| 87  | REDWOOD EMPIRE FOOD BANK                                    | CA | \$38         |
| 88  | HACAP FOOD RESERVOIR                                        | IA | \$37         |
| 89  | MISSISSIPPI FOOD NETWORK                                    | MS | \$36         |
| 90  | MONTGOMERY AREA FOOD BANK                                   | AL | \$36         |
| 91  | MID-SOUTH FOOD BANK                                         | TN | \$35         |
| 92  | BILLINGS FOOD BANK                                          | MT | \$35         |
| 93  | SECOND HARVEST OF SOUTH GEORGIA                             | GA | \$34/FY 2018 |
| 94  | GOLDEN HARVEST FOOD BANK                                    | sc | \$34         |
| 95  | REGIONAL FOOD BANK OF NORTHEAST FLORIDA                     | FL | \$33/FY 2018 |
| 96  | UNITED FOOD BANK                                            | AZ | \$33         |
| 97  | SECOND HARVEST FOOD BANK OF SAN JOAQUIN & STANISLAUS COUNTY | CA | \$33         |
| 98  | MANNA FOOD BANK                                             | NC | \$33         |
| 99  | REGIONAL EAST TEXAS FOOD BANK                               | TX | \$32         |
| 100 | FOODBANK OF SOUTHEASTERN VIRGINIA                           | VA | \$32         |