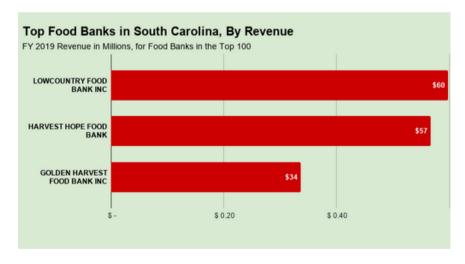

### THE TOP 100 FOOD BANKS

By Revenue

Independent food banks are shown in pink.

| 51         CENTRAL CALIFORNIA FOOD BANK         CA         \$67           52         ST LOUIS AREA FOOD BANK         MO         \$64           53         SECOND HARVEST FOOD BANK OF NORTHWEST NORTH CAROLINA         NC         \$62           54         SECOND HARVEST FOOD BANK OF ORANGE COUNTY         CA         \$62           55         FOODBANK OF SOUTHERN CALIFORNIA         CA         \$62           56         NORTHWEST HARVEST         WA         \$61           57         FEEDMORE         VA         \$61           58         LOWCOUNTRY FOOD BANK         SC         \$60           60         GOOD SHEPHERD FOOD BANK         SC         \$60           61         PHILABUNDANCE         PA         \$58           62         GODS PANTRY FOOD BANK         KY         \$57           63         HARVEST HOPE FOOD BANK         KY         \$57           64         AKRON-CANTON REGIONAL FOODBANK         SC         \$57           64         SACRAMENTO FOOD BANK SERVICES         CA         \$54           65         GREATER PITTSBURGH COMMUNITY FOOD BANK         PA         \$54           66         FOOD BANK FOR CENTRAL & NORTHEAST MISSOURI         MI         \$53           67         <      | 467 | 0  |                                                      | 1112 3 |              |
|-----------------------------------------------------------------------------------------------------------------------------------------------------------------------------------------------------------------------------------------------------------------------------------------------------------------------------------------------------------------------------------------------------------------------------------------------------------------------------------------------------------------------------------------------------------------------------------------------------------------------------------------------------------------------------------------------------------------------------------------------------------------------------------------------------------------------------------------------------------------------------------------------------------------------------------------------------------------------------------------------------------------------------------------------------------------------------------------------------------------------------------------------------------------------------------------------------------------------------------------|-----|----|------------------------------------------------------|--------|--------------|
| 53 SECOND HARVEST FOOD BANK OF NORTHWEST NORTH CAROLINA  54 SECOND HARVEST FOOD BANK OF ORANGE COUNTY  CA  \$62  55 FOODBANK OF SOUTHERN CALIFORNIA  CA  \$62  56 NORTHWEST HARVEST  WA  \$62  57 FEEDMORE  VA  \$61  58 LOWCOUNTRY FOOD BANK  SC  \$60  59 COMMUNITY FOOD BANK OF EASTERN OKLAHOMA  OK  \$59  60 GOOD SHEPHERD FOOD BANK OF MAINE  ME  \$58  61 PHILABUNDANCE  PA  \$58  62 GODS PANTRY FOOD BANK  KY  \$57  78 AKRON-CANTON REGIONAL FOODBANK  OH  \$55  64 SACRAMENTO FOOD BANK SERVICES  65 GREATER PITTSBURGH COMMUNITY FOOD BANK  PA  \$54  65 GREATER PITTSBURGH COMMUNITY FOOD BANK  PA  \$55  66 FOOD BANK OF EASTERN MICHIGAN  MI  \$53  67 THE FOOD BANK FOR CENTRAL & NORTHEAST MISSOURI  MO  \$53/FY 2018  68 JACOBS & CUSHMAN SAN DIEGO FOOD BANK  CA  \$53  70 FEEDING SAN DIEGO  CA  \$51  THARRY CHAPIN FOOD BANK  VA  \$55  71 BLUE RIDGE AREA FOOD BANK  VA  \$50  73 FOOD BANK FOR NEW YORK CITY  NY  \$50  THO CONNECTICUT FOOD BANK  CT  \$50                                                                                                                                                                                                                                                     |     | 51 | CENTRAL CALIFORNIA FOOD BANK                         |        | \$67         |
| 54         SECOND HARVEST FOOD BANK OF ORANGE COUNTY         CA         \$62           55         FOODBANK OF SOUTHERN CALIFORNIA         CA         \$62           56         NORTHWEST HARVEST         WA         \$62           57         FEEDMORE         VA         \$61           58         LOWCOUNTRY FOOD BANK         SC         \$60           59         COMMUNITY FOOD BANK OF EASTERN OKLAHOMA         OK         \$59           60         GOOD SHEPHERD FOOD BANK OF MAINE         ME         \$58           61         PHILABUNDANCE         PA         \$58           62         GODS PANTRY FOOD BANK         KY         \$57           63         HARVEST HOPE FOOD BANK         SC         \$57           78         AKRON-CANTON REGIONAL FOODBANK         OH         \$55           64         SACRAMENTO FOOD BANK SERVICES         CA         \$54           65         GREATER PITTSBURGH COMMUNITY FOOD BANK         PA         \$54           66         FOOD BANK OF EASTERN MICHIGAN         MI         \$53           67         THE FOOD BANK FOR CENTRAL & NORTHEAST MISSOURI         MO         \$53/FY 2018           68         JACOBS & CUSHMAN SAN DIEGO FOOD BANK         CA         \$53       |     | 52 | ST LOUIS AREA FOOD BANK                              | МО     | \$64         |
| 55         FOODBANK OF SOUTHERN CALIFORNIA         CA         \$62           56         NORTHWEST HARVEST         WA         \$62           57         FEEDMORE         VA         \$61           58         LOWCOUNTRY FOOD BANK         SC         \$60           59         COMMUNITY FOOD BANK OF EASTERN OKLAHOMA         OK         \$59           60         GOOD SHEPHERD FOOD BANK OF MAINE         ME         \$58           61         PHILABUNDANCE         PA         \$58           62         GODS PANTRY FOOD BANK         KY         \$57           63         HARVEST HOPE FOOD BANK         SC         \$57           78         AKRON-CANTON REGIONAL FOODBANK         OH         \$55           64         SACRAMENTO FOOD BANK SERVICES         CA         \$54           65         GREATER PITTSBURGH COMMUNITY FOOD BANK         PA         \$54           66         FOOD BANK OF EASTERN MICHIGAN         MI         \$53           67         THE FOOD BANK FOR CENTRAL & NORTHEAST MISSOURI         MO         \$53/FY 2018           68         JACOBS & CUSHMAN SAN DIEGO FOOD BANK         CA         \$53           70         FEEDING AMERICA EASTERN WISCONSIN         WI         \$52           71< |     | 53 | SECOND HARVEST FOOD BANK OF NORTHWEST NORTH CAROLINA | NC     | \$64         |
| 56         NORTHWEST HARVEST         WA         \$62           57         FEEDMORE         VA         \$61           58         LOWCOUNTRY FOOD BANK         SC         \$60           59         COMMUNITY FOOD BANK OF EASTERN OKLAHOMA         OK         \$59           60         GOOD SHEPHERD FOOD BANK OF MAINE         ME         \$58           61         PHILABUNDANCE         PA         \$58           62         GODS PANTRY FOOD BANK         KY         \$57           63         HARVEST HOPE FOOD BANK         SC         \$57           78         AKRON-CANTON REGIONAL FOODBANK         OH         \$55           64         SACRAMENTO FOOD BANK SERVICES         CA         \$54           65         GREATER PITTSBURGH COMMUNITY FOOD BANK         PA         \$54           66         FOOD BANK OF EASTERN MICHIGAN         MI         \$53           67         THE FOOD BANK FOR CENTRAL & NORTHEAST MISSOURI         MO         \$53/FY 2018           68         JACOBS & CUSHMAN SAN DIEGO FOOD BANK         CA         \$53           70         FEEDING AMERICA EASTERN WISCONSIN         WI         \$52           71         BLUE RIDGE AREA FOOD BANK         VA         \$51           72        |     | 54 | SECOND HARVEST FOOD BANK OF ORANGE COUNTY            | CA     | \$62         |
| 57 FEEDMORE  VA \$61  \$8 LOWCOUNTRY FOOD BANK  \$C \$60  \$59 COMMUNITY FOOD BANK OF EASTERN OKLAHOMA  OK \$59  60 GOOD SHEPHERD FOOD BANK OF MAINE  ME \$58  61 PHILABUNDANCE  PA \$58  62 GODS PANTRY FOOD BANK  KY \$57  78 AKRON-CANTON REGIONAL FOODBANK  OH \$55  64 SACRAMENTO FOOD BANK SERVICES  CA \$54  65 GREATER PITTSBURGH COMMUNITY FOOD BANK  PA \$58  66 FOOD BANK OF EASTERN MICHIGAN  MI \$53  67 THE FOOD BANK FOR CENTRAL & NORTHEAST MISSOURI  MO \$53/FY 2018  68 JACOBS & CUSHMAN SAN DIEGO FOOD BANK  CA \$53  70 FEEDING AMERICA EASTERN WISCONSIN  WI \$52  71 BLUE RIDGE AREA FOOD BANK OF SOUTHWEST FLORIDA  FL \$50  73 FOOD BANK FOR NEW YORK CITY  NY \$50  74 CONNECTICUT FOOD BANK                                                                                                                                                                                                                                                                                                                                                                                                                                                                                                                   |     | 55 | FOODBANK OF SOUTHERN CALIFORNIA                      | CA     | \$62         |
| 58 LOWCOUNTRY FOOD BANK 59 COMMUNITY FOOD BANK OF EASTERN OKLAHOMA OK \$59 60 GOOD SHEPHERD FOOD BANK OF MAINE ME \$58 61 PHILABUNDANCE PA \$58 62 GODS PANTRY FOOD BANK KY \$57 63 HARVEST HOPE FOOD BANK OH \$55 64 SACRAMENTO FOOD BANK OH \$55 65 GREATER PITTSBURGH COMMUNITY FOOD BANK PA \$54 66 FOOD BANK OF EASTERN MICHIGAN MI \$53 67 THE FOOD BANK FOR CENTRAL & NORTHEAST MISSOURI MO \$53/FY 2018 68 JACOBS & CUSHMAN SAN DIEGO FOOD BANK CA \$51 71 BLUE RIDGE AREA FOOD BANK PLA \$50 72 HARRY CHAPIN FOOD BANK OF SOUTHWEST FLORIDA FL \$50 74 CONNECTICUT FOOD BANK OT ESSTERN WY \$50 74 CONNECTICUT FOOD BANK CT \$50                                                                                                                                                                                                                                                                                                                                                                                                                                                                                                                                                                                               |     | 56 | NORTHWEST HARVEST                                    | WA     | \$62         |
| 59 COMMUNITY FOOD BANK OF EASTERN OKLAHOMA OK \$59 60 GOOD SHEPHERD FOOD BANK OF MAINE ME \$58 61 PHILABUNDANCE PA \$58 62 GODS PANTRY FOOD BANK KY \$57 63 HARVEST HOPE FOOD BANK SC \$57 78 AKRON-CANTON REGIONAL FOODBANK OH \$55 64 SACRAMENTO FOOD BANK SERVICES CA \$54 65 GREATER PITTSBURGH COMMUNITY FOOD BANK PA \$54 66 FOOD BANK OF EASTERN MICHIGAN MI \$53 67 THE FOOD BANK FOR CENTRAL & NORTHEAST MISSOURI MO \$53/FY 2018 68 JACOBS & CUSHMAN SAN DIEGO FOOD BANK CA \$53 69 FEEDING AMERICA EASTERN WISCONSIN WI \$52 70 FEEDING SAN DIEGO CA \$51 71 BLUE RIDGE AREA FOOD BANK PA \$55 72 HARRY CHAPIN FOOD BANK OF SOUTHWEST FLORIDA FL \$50 74 CONNECTICUT FOOD BANK CT \$50                                                                                                                                                                                                                                                                                                                                                                                                                                                                                                                                       |     | 57 | FEEDMORE                                             | VA     | \$61         |
| 60 GOOD SHEPHERD FOOD BANK OF MAINE  61 PHILABUNDANCE  62 GODS PANTRY FOOD BANK  63 HARVEST HOPE FOOD BANK  64 SACRAMENTO FOOD BANK SERVICES  65 GREATER PITTSBURGH COMMUNITY FOOD BANK  66 FOOD BANK OF EASTERN MICHIGAN  67 THE FOOD BANK FOR CENTRAL & NORTHEAST MISSOURI  68 JACOBS & CUSHMAN SAN DIEGO FOOD BANK  69 FEEDING AMERICA EASTERN WISCONSIN  70 FEEDING SAN DIEGO  71 BLUE RIDGE AREA FOOD BANK OF SOUTHWEST FLORIDA  73 FOOD BANK FOR NEW YORK CITY  74 CONNECTICUT FOOD BANK  75 CT  76 SSO                                                                                                                                                                                                                                                                                                                                                                                                                                                                                                                                                                                                                                                                                                                           |     | 58 | LOWCOUNTRY FOOD BANK                                 | SC     | \$60         |
| 61 PHILABUNDANCE  62 GODS PANTRY FOOD BANK  63 HARVEST HOPE FOOD BANK  64 SACRAMENTO FOOD BANK SERVICES  65 GREATER PITTSBURGH COMMUNITY FOOD BANK  66 FOOD BANK OF EASTERN MICHIGAN  67 THE FOOD BANK FOR CENTRAL & NORTHEAST MISSOURI  68 JACOBS & CUSHMAN SAN DIEGO FOOD BANK  69 FEEDING AMERICA EASTERN WISCONSIN  70 FEEDING SAN DIEGO  71 BLUE RIDGE AREA FOOD BANK OF SOUTHWEST FLORIDA  72 HARRY CHAPIN FOOD BANK OF SOUTHWEST FLORIDA  74 CONNECTICUT FOOD BANK  75 CT \$50                                                                                                                                                                                                                                                                                                                                                                                                                                                                                                                                                                                                                                                                                                                                                   |     | 59 | COMMUNITY FOOD BANK OF EASTERN OKLAHOMA              | ОК     | \$59         |
| 62 GODS PANTRY FOOD BANK  63 HARVEST HOPE FOOD BANK  78 AKRON-CANTON REGIONAL FOODBANK  64 SACRAMENTO FOOD BANK SERVICES  65 GREATER PITTSBURGH COMMUNITY FOOD BANK  66 FOOD BANK OF EASTERN MICHIGAN  67 THE FOOD BANK FOR CENTRAL & NORTHEAST MISSOURI  68 JACOBS & CUSHMAN SAN DIEGO FOOD BANK  69 FEEDING AMERICA EASTERN WISCONSIN  70 FEEDING SAN DIEGO  71 BLUE RIDGE AREA FOOD BANK  72 HARRY CHAPIN FOOD BANK OF SOUTHWEST FLORIDA  73 FOOD BANK FOR NEW YORK CITY  74 CONNECTICUT FOOD BANK  CC \$50                                                                                                                                                                                                                                                                                                                                                                                                                                                                                                                                                                                                                                                                                                                          |     | 60 | GOOD SHEPHERD FOOD BANK OF MAINE                     | ME     | \$58         |
| 63 HARVEST HOPE FOOD BANK  78 AKRON-CANTON REGIONAL FOODBANK  64 SACRAMENTO FOOD BANK SERVICES  65 GREATER PITTSBURGH COMMUNITY FOOD BANK  66 FOOD BANK OF EASTERN MICHIGAN  67 THE FOOD BANK FOR CENTRAL & NORTHEAST MISSOURI  68 JACOBS & CUSHMAN SAN DIEGO FOOD BANK  69 FEEDING AMERICA EASTERN WISCONSIN  70 FEEDING SAN DIEGO  71 BLUE RIDGE AREA FOOD BANK  72 HARRY CHAPIN FOOD BANK OF SOUTHWEST FLORIDA  73 FOOD BANK FOR NEW YORK CITY  74 CONNECTICUT FOOD BANK  CC  \$57  \$57  \$57  \$57  \$57  \$57  \$57                                                                                                                                                                                                                                                                                                                                                                                                                                                                                                                                                                                                                                                                                                               |     | 61 | PHILABUNDANCE                                        | PA     | \$58         |
| 78 AKRON-CANTON REGIONAL FOODBANK  64 SACRAMENTO FOOD BANK SERVICES  65 GREATER PITTSBURGH COMMUNITY FOOD BANK  66 FOOD BANK OF EASTERN MICHIGAN  67 THE FOOD BANK FOR CENTRAL & NORTHEAST MISSOURI  68 JACOBS & CUSHMAN SAN DIEGO FOOD BANK  CA  \$53  69 FEEDING AMERICA EASTERN WISCONSIN  WI  \$52  70 FEEDING SAN DIEGO  CA  \$51  71 BLUE RIDGE AREA FOOD BANK  72 HARRY CHAPIN FOOD BANK OF SOUTHWEST FLORIDA  73 FOOD BANK FOR NEW YORK CITY  74 CONNECTICUT FOOD BANK  CC  \$55  CA  \$55  CA  \$55  CA  \$55  MO  \$53/FY 2018  CA  \$53  FOOD BANK  CA  \$53  FOOD BANK  CA  \$55  TO  FEEDING SAN DIEGO  CA  \$51  TO  TO  TO  TO  TO  TO  TO  TO  TO  T                                                                                                                                                                                                                                                                                                                                                                                                                                                                                                                                                                    |     | 62 | GODS PANTRY FOOD BANK                                | KY     | \$57         |
| 64 SACRAMENTO FOOD BANK SERVICES CA \$54 65 GREATER PITTSBURGH COMMUNITY FOOD BANK PA \$54 66 FOOD BANK OF EASTERN MICHIGAN MI \$53 67 THE FOOD BANK FOR CENTRAL & NORTHEAST MISSOURI MO \$53/FY 2018 68 JACOBS & CUSHMAN SAN DIEGO FOOD BANK CA \$53 69 FEEDING AMERICA EASTERN WISCONSIN WI \$52 70 FEEDING SAN DIEGO CA \$51 71 BLUE RIDGE AREA FOOD BANK VA \$51 72 HARRY CHAPIN FOOD BANK OF SOUTHWEST FLORIDA FL \$50 73 FOOD BANK FOR NEW YORK CITY NY \$50 74 CONNECTICUT FOOD BANK                                                                                                                                                                                                                                                                                                                                                                                                                                                                                                                                                                                                                                                                                                                                             |     | 63 | HARVEST HOPE FOOD BANK                               | SC     | \$57         |
| 65 GREATER PITTSBURGH COMMUNITY FOOD BANK PA \$54 66 FOOD BANK OF EASTERN MICHIGAN MI \$53 67 THE FOOD BANK FOR CENTRAL & NORTHEAST MISSOURI MO \$53/FY 2018 68 JACOBS & CUSHMAN SAN DIEGO FOOD BANK CA \$53 69 FEEDING AMERICA EASTERN WISCONSIN WI \$52 70 FEEDING SAN DIEGO CA \$51 71 BLUE RIDGE AREA FOOD BANK VA \$51 72 HARRY CHAPIN FOOD BANK OF SOUTHWEST FLORIDA FL \$50 73 FOOD BANK FOR NEW YORK CITY NY \$50 74 CONNECTICUT FOOD BANK                                                                                                                                                                                                                                                                                                                                                                                                                                                                                                                                                                                                                                                                                                                                                                                      |     | 78 | AKRON-CANTON REGIONAL FOODBANK                       | ОН     | \$55         |
| 66 FOOD BANK OF EASTERN MICHIGAN  67 THE FOOD BANK FOR CENTRAL & NORTHEAST MISSOURI  68 JACOBS & CUSHMAN SAN DIEGO FOOD BANK  69 FEEDING AMERICA EASTERN WISCONSIN  70 FEEDING SAN DIEGO  71 BLUE RIDGE AREA FOOD BANK  72 HARRY CHAPIN FOOD BANK OF SOUTHWEST FLORIDA  73 FOOD BANK FOR NEW YORK CITY  74 CONNECTICUT FOOD BANK  75 THE FOOD BANK OF SOUTHWEST FLORIDA  FL  \$50  \$50                                                                                                                                                                                                                                                                                                                                                                                                                                                                                                                                                                                                                                                                                                                                                                                                                                                 |     | 64 | SACRAMENTO FOOD BANK SERVICES                        | CA     | \$54         |
| 67 THE FOOD BANK FOR CENTRAL & NORTHEAST MISSOURI MO \$53/FY 2018 68 JACOBS & CUSHMAN SAN DIEGO FOOD BANK CA \$53 69 FEEDING AMERICA EASTERN WISCONSIN WI \$52 70 FEEDING SAN DIEGO CA \$51 71 BLUE RIDGE AREA FOOD BANK VA \$51 72 HARRY CHAPIN FOOD BANK OF SOUTHWEST FLORIDA FL \$50 73 FOOD BANK FOR NEW YORK CITY NY \$50 74 CONNECTICUT FOOD BANK                                                                                                                                                                                                                                                                                                                                                                                                                                                                                                                                                                                                                                                                                                                                                                                                                                                                                 |     | 65 | GREATER PITTSBURGH COMMUNITY FOOD BANK               | PA     | \$54         |
| 68 JACOBS & CUSHMAN SAN DIEGO FOOD BANK  69 FEEDING AMERICA EASTERN WISCONSIN  70 FEEDING SAN DIEGO  71 BLUE RIDGE AREA FOOD BANK  72 HARRY CHAPIN FOOD BANK OF SOUTHWEST FLORIDA  73 FOOD BANK FOR NEW YORK CITY  74 CONNECTICUT FOOD BANK  75 \$50                                                                                                                                                                                                                                                                                                                                                                                                                                                                                                                                                                                                                                                                                                                                                                                                                                                                                                                                                                                    |     | 66 | FOOD BANK OF EASTERN MICHIGAN                        | МІ     | \$53         |
| 69 FEEDING AMERICA EASTERN WISCONSIN WI \$52 70 FEEDING SAN DIEGO CA \$51 71 BLUE RIDGE AREA FOOD BANK VA \$51 72 HARRY CHAPIN FOOD BANK OF SOUTHWEST FLORIDA FL \$50 73 FOOD BANK FOR NEW YORK CITY NY \$50 74 CONNECTICUT FOOD BANK CT \$50                                                                                                                                                                                                                                                                                                                                                                                                                                                                                                                                                                                                                                                                                                                                                                                                                                                                                                                                                                                           |     | 67 | THE FOOD BANK FOR CENTRAL & NORTHEAST MISSOURI       | МО     | \$53/FY 2018 |
| 70 FEEDING SAN DIEGO         CA         \$51           71 BLUE RIDGE AREA FOOD BANK         VA         \$51           72 HARRY CHAPIN FOOD BANK OF SOUTHWEST FLORIDA         FL         \$50           73 FOOD BANK FOR NEW YORK CITY         NY         \$50           74 CONNECTICUT FOOD BANK         CT         \$50                                                                                                                                                                                                                                                                                                                                                                                                                                                                                                                                                                                                                                                                                                                                                                                                                                                                                                                |     | 68 | JACOBS & CUSHMAN SAN DIEGO FOOD BANK                 | CA     | \$53         |
| 71 BLUE RIDGE AREA FOOD BANK  72 HARRY CHAPIN FOOD BANK OF SOUTHWEST FLORIDA  73 FOOD BANK FOR NEW YORK CITY  74 CONNECTICUT FOOD BANK  75 \$50                                                                                                                                                                                                                                                                                                                                                                                                                                                                                                                                                                                                                                                                                                                                                                                                                                                                                                                                                                                                                                                                                         |     | 69 | FEEDING AMERICA EASTERN WISCONSIN                    | WI     | \$52         |
| 72 HARRY CHAPIN FOOD BANK OF SOUTHWEST FLORIDA FL \$50 73 FOOD BANK FOR NEW YORK CITY NY \$50 74 CONNECTICUT FOOD BANK CT \$50                                                                                                                                                                                                                                                                                                                                                                                                                                                                                                                                                                                                                                                                                                                                                                                                                                                                                                                                                                                                                                                                                                          |     | 70 | FEEDING SAN DIEGO                                    | CA     | \$51         |
| 73 FOOD BANK FOR NEW YORK CITY NY \$50 74 CONNECTICUT FOOD BANK CT \$50                                                                                                                                                                                                                                                                                                                                                                                                                                                                                                                                                                                                                                                                                                                                                                                                                                                                                                                                                                                                                                                                                                                                                                 |     | 71 | BLUE RIDGE AREA FOOD BANK                            | VA     | \$51         |
| 74 CONNECTICUT FOOD BANK CT \$50                                                                                                                                                                                                                                                                                                                                                                                                                                                                                                                                                                                                                                                                                                                                                                                                                                                                                                                                                                                                                                                                                                                                                                                                        |     | 72 | HARRY CHAPIN FOOD BANK OF SOUTHWEST FLORIDA          | FL     | \$50         |
|                                                                                                                                                                                                                                                                                                                                                                                                                                                                                                                                                                                                                                                                                                                                                                                                                                                                                                                                                                                                                                                                                                                                                                                                                                         |     | 73 | FOOD BANK FOR NEW YORK CITY                          | NY     | \$50         |
| 75 CARE AND SHARE CO \$48                                                                                                                                                                                                                                                                                                                                                                                                                                                                                                                                                                                                                                                                                                                                                                                                                                                                                                                                                                                                                                                                                                                                                                                                               |     | 74 | CONNECTICUT FOOD BANK                                | СТ     | \$50         |
|                                                                                                                                                                                                                                                                                                                                                                                                                                                                                                                                                                                                                                                                                                                                                                                                                                                                                                                                                                                                                                                                                                                                                                                                                                         |     | 75 | CARE AND SHARE                                       | со     | \$48         |

## THE TOP 100 FOOD BANKS

By Revenue

Independent food banks are shown in pink.

| 76  | FEEDING AMERICA WEST MICHIGAN                               | МІ | \$47         |
|-----|-------------------------------------------------------------|----|--------------|
| 77  | DARE TO CARE                                                | KY | \$47         |
| 79  | ARKANSAS FOODBANK                                           | AR | \$45         |
| 80  | FEEDING THE GULF COAST                                      | AL | \$43         |
| 81  | RIVER BEND FOOD RESERVOIR                                   | IA | \$40         |
| 82  | THE FOOD BANK OF NORTHERN NEVADA                            | NV | \$40         |
| 83  | IDAHO FOODBANK WAREHOUSE                                    | ID | \$40         |
| 84  | OPERATION FOOD SEARCH                                       | МО | \$39         |
| 85  | FOODLINK                                                    | NY | \$39         |
| 86  | FEEDING AMERICA RIVERSIDE AND SAN BERNARDINO COUNTIES       | CA | \$38         |
| 87  | REDWOOD EMPIRE FOOD BANK                                    | CA | \$38         |
| 88  | HACAP FOOD RESERVOIR                                        | IA | \$37         |
| 89  | MISSISSIPPI FOOD NETWORK                                    | MS | \$36         |
| 90  | MONTGOMERY AREA FOOD BANK                                   | AL | \$36         |
| 91  | MID-SOUTH FOOD BANK                                         | TN | \$35         |
| 92  | BILLINGS FOOD BANK                                          | MT | \$35         |
| 93  | SECOND HARVEST OF SOUTH GEORGIA                             | GA | \$34/FY 2018 |
| 94  | GOLDEN HARVEST FOOD BANK                                    | sc | \$34         |
| 95  | REGIONAL FOOD BANK OF NORTHEAST FLORIDA                     | FL | \$33/FY 2018 |
| 96  | UNITED FOOD BANK                                            | AZ | \$33         |
| 97  | SECOND HARVEST FOOD BANK OF SAN JOAQUIN & STANISLAUS COUNTY | CA | \$33         |
| 98  | MANNA FOOD BANK                                             | NC | \$33         |
| 99  | REGIONAL EAST TEXAS FOOD BANK                               | TX | \$32         |
| 100 | FOODBANK OF SOUTHEASTERN VIRGINIA                           | VA | \$32         |