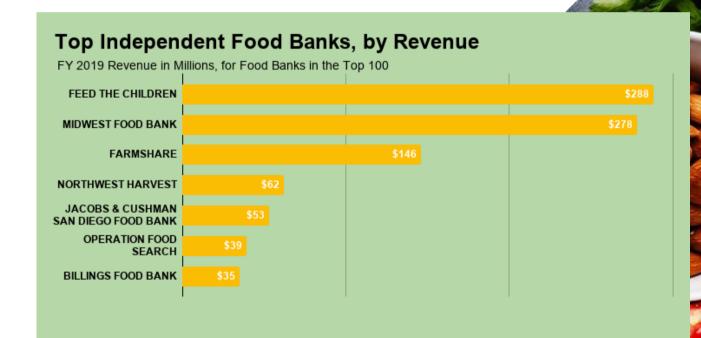

| MT | \$35         |
| 93  | SECOND HARVEST OF SOUTH GEORGIA                             | GA | \$34/FY 2018 |
| 94  | GOLDEN HARVEST FOOD BANK                                    | sc | \$34         |
| 95  | REGIONAL FOOD BANK OF NORTHEAST FLORIDA                     | FL | \$33/FY 2018 |
| 96  | UNITED FOOD BANK                                            | AZ | \$33         |
| 97  | SECOND HARVEST FOOD BANK OF SAN JOAQUIN & STANISLAUS COUNTY | CA | \$33         |
| 98  | MANNA FOOD BANK                                             | NC | \$33         |
| 99  | REGIONAL EAST TEXAS FOOD BANK                               | TX | \$32         |
| 100 | FOODBANK OF SOUTHEASTERN VIRGINIA                           | VA | \$32         |



TOP INDEPENDENT FOOD BANKS

By Revenue



# TOP FOOD BANKS BYSIAIE









# TOP FOOD BANKS BYSIAIE









# TOP FOOD BANKS BYSTATE









# TOP FOOD BANKS BYSTATE











Listed Alphabetically









# TOP FOOD BANKS BYSTATE









# TOP FOOD BANKS BYSIAIE OF THE STATE OF THE









## TOP FOOD BANKS IN STATES WITH ONLY ONE FOOD BANK IN THE TOP 100

| State | Food Bank                                                    | Revenue (in millions) |
|-------|--------------------------------------------------------------|-----------------------|
| MN    | SECOND HARVEST HEARTLAND                                     | \$162                 |
| MA    | THE GREATER BOSTON FOOD BANK                                 | \$107                 |
| NJ    | COMMUNITY FOOD BANK OF NEW JERSEY                            | \$107