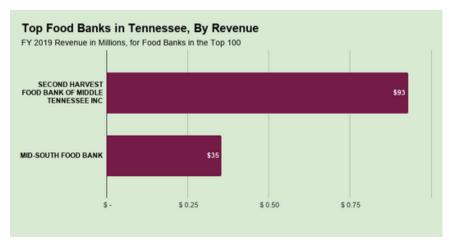

### THE TOP 100 FOOD BANKS

By Revenue

Independent food banks are shown in pink.

| 51         CENTRAL CALIFORNIA FOOD BANK         CA         \$67           52         ST LOUIS AREA FOOD BANK         MO         \$64           53         SECOND HARVEST FOOD BANK OF NORTHWEST NORTH CAROLINA         NC         \$62           54         SECOND HARVEST FOOD BANK OF ORANGE COUNTY         CA         \$62           55         FOODBANK OF SOUTHERN CALIFORNIA         CA         \$62           56         NORTHWEST HARVEST         WA         \$61           57         FEEDMORE         VA         \$61           58         LOWCOUNTRY FOOD BANK         SC         \$60           60         GOOD SHEPHERD FOOD BANK         SC         \$60           61         PHILABUNDANCE         PA         \$58           62         GODS PANTRY FOOD BANK         KY         \$57           63         HARVEST HOPE FOOD BANK         KY         \$57           64         AKRON-CANTON REGIONAL FOODBANK         SC         \$57           64         SACRAMENTO FOOD BANK SERVICES         CA         \$54           65         GREATER PITTSBURGH COMMUNITY FOOD BANK         PA         \$54           66         FOOD BANK FOR CENTRAL & NORTHEAST MISSOURI         MI         \$53           67         <      | 467 | 0  |                                                      | 1112 3 |              |
|-----------------------------------------------------------------------------------------------------------------------------------------------------------------------------------------------------------------------------------------------------------------------------------------------------------------------------------------------------------------------------------------------------------------------------------------------------------------------------------------------------------------------------------------------------------------------------------------------------------------------------------------------------------------------------------------------------------------------------------------------------------------------------------------------------------------------------------------------------------------------------------------------------------------------------------------------------------------------------------------------------------------------------------------------------------------------------------------------------------------------------------------------------------------------------------------------------------------------------------------|-----|----|------------------------------------------------------|--------|--------------|
| 53 SECOND HARVEST FOOD BANK OF NORTHWEST NORTH CAROLINA  54 SECOND HARVEST FOOD BANK OF ORANGE COUNTY  CA  \$62  55 FOODBANK OF SOUTHERN CALIFORNIA  CA  \$62  56 NORTHWEST HARVEST  WA  \$62  57 FEEDMORE  VA  \$61  58 LOWCOUNTRY FOOD BANK  SC  \$60  59 COMMUNITY FOOD BANK OF EASTERN OKLAHOMA  OK  \$59  60 GOOD SHEPHERD FOOD BANK OF MAINE  ME  \$58  61 PHILABUNDANCE  PA  \$58  62 GODS PANTRY FOOD BANK  KY  \$57  78 AKRON-CANTON REGIONAL FOODBANK  OH  \$55  64 SACRAMENTO FOOD BANK SERVICES  65 GREATER PITTSBURGH COMMUNITY FOOD BANK  PA  \$54  65 GREATER PITTSBURGH COMMUNITY FOOD BANK  PA  \$55  66 FOOD BANK OF EASTERN MICHIGAN  MI  \$53  67 THE FOOD BANK FOR CENTRAL & NORTHEAST MISSOURI  MO  \$53/FY 2018  68 JACOBS & CUSHMAN SAN DIEGO FOOD BANK  CA  \$53  70 FEEDING SAN DIEGO  CA  \$51  THARRY CHAPIN FOOD BANK  VA  \$55  71 BLUE RIDGE AREA FOOD BANK  VA  \$50  73 FOOD BANK FOR NEW YORK CITY  NY  \$50  THO CONNECTICUT FOOD BANK  CT  \$50                                                                                                                                                                                                                                                     |     | 51 | CENTRAL CALIFORNIA FOOD BANK                         |        | \$67         |
| 54         SECOND HARVEST FOOD BANK OF ORANGE COUNTY         CA         \$62           55         FOODBANK OF SOUTHERN CALIFORNIA         CA         \$62           56         NORTHWEST HARVEST         WA         \$62           57         FEEDMORE         VA         \$61           58         LOWCOUNTRY FOOD BANK         SC         \$60           59         COMMUNITY FOOD BANK OF EASTERN OKLAHOMA         OK         \$59           60         GOOD SHEPHERD FOOD BANK OF MAINE         ME         \$58           61         PHILABUNDANCE         PA         \$58           62         GODS PANTRY FOOD BANK         KY         \$57           63         HARVEST HOPE FOOD BANK         SC         \$57           78         AKRON-CANTON REGIONAL FOODBANK         OH         \$55           64         SACRAMENTO FOOD BANK SERVICES         CA         \$54           65         GREATER PITTSBURGH COMMUNITY FOOD BANK         PA         \$54           66         FOOD BANK OF EASTERN MICHIGAN         MI         \$53           67         THE FOOD BANK FOR CENTRAL & NORTHEAST MISSOURI         MO         \$53/FY 2018           68         JACOBS & CUSHMAN SAN DIEGO FOOD BANK         CA         \$53       |     | 52 | ST LOUIS AREA FOOD BANK                              | МО     | \$64         |
| 55         FOODBANK OF SOUTHERN CALIFORNIA         CA         \$62           56         NORTHWEST HARVEST         WA         \$62           57         FEEDMORE         VA         \$61           58         LOWCOUNTRY FOOD BANK         SC         \$60           59         COMMUNITY FOOD BANK OF EASTERN OKLAHOMA         OK         \$59           60         GOOD SHEPHERD FOOD BANK OF MAINE         ME         \$58           61         PHILABUNDANCE         PA         \$58           62         GODS PANTRY FOOD BANK         KY         \$57           63         HARVEST HOPE FOOD BANK         SC         \$57           78         AKRON-CANTON REGIONAL FOODBANK         OH         \$55           64         SACRAMENTO FOOD BANK SERVICES         CA         \$54           65         GREATER PITTSBURGH COMMUNITY FOOD BANK         PA         \$54           66         FOOD BANK OF EASTERN MICHIGAN         MI         \$53           67         THE FOOD BANK FOR CENTRAL & NORTHEAST MISSOURI         MO         \$53/FY 2018           68         JACOBS & CUSHMAN SAN DIEGO FOOD BANK         CA         \$53           70         FEEDING AMERICA EASTERN WISCONSIN         WI         \$52           71< |     | 53 | SECOND HARVEST FOOD BANK OF NORTHWEST NORTH CAROLINA | NC     | \$64         |
| 56         NORTHWEST HARVEST         WA         \$62           57         FEEDMORE         VA         \$61           58         LOWCOUNTRY FOOD BANK         SC         \$60           59         COMMUNITY FOOD BANK OF EASTERN OKLAHOMA         OK         \$59           60         GOOD SHEPHERD FOOD BANK OF MAINE         ME         \$58           61         PHILABUNDANCE         PA         \$58           62         GODS PANTRY FOOD BANK         KY         \$57           63         HARVEST HOPE FOOD BANK         SC         \$57           78         AKRON-CANTON REGIONAL FOODBANK         OH         \$55           64         SACRAMENTO FOOD BANK SERVICES         CA         \$54           65         GREATER PITTSBURGH COMMUNITY FOOD BANK         PA         \$54           66         FOOD BANK OF EASTERN MICHIGAN         MI         \$53           67         THE FOOD BANK FOR CENTRAL & NORTHEAST MISSOURI         MO         \$53/FY 2018           68         JACOBS & CUSHMAN SAN DIEGO FOOD BANK         CA         \$53           70         FEEDING AMERICA EASTERN WISCONSIN         WI         \$52           71         BLUE RIDGE AREA FOOD BANK         VA         \$51           72        |     | 54 | SECOND HARVEST FOOD BANK OF ORANGE COUNTY            | CA     | \$62         |
| 57 FEEDMORE  VA \$61  \$8 LOWCOUNTRY FOOD BANK  \$C \$60  \$59 COMMUNITY FOOD BANK OF EASTERN OKLAHOMA  OK \$59  60 GOOD SHEPHERD FOOD BANK OF MAINE  ME \$58  61 PHILABUNDANCE  PA \$58  62 GODS PANTRY FOOD BANK  KY \$57  78 AKRON-CANTON REGIONAL FOODBANK  OH \$55  64 SACRAMENTO FOOD BANK SERVICES  CA \$54  65 GREATER PITTSBURGH COMMUNITY FOOD BANK  PA \$58  66 FOOD BANK OF EASTERN MICHIGAN  MI \$53  67 THE FOOD BANK FOR CENTRAL & NORTHEAST MISSOURI  MO \$53/FY 2018  68 JACOBS & CUSHMAN SAN DIEGO FOOD BANK  CA \$53  70 FEEDING AMERICA EASTERN WISCONSIN  WI \$52  71 BLUE RIDGE AREA FOOD BANK OF SOUTHWEST FLORIDA  FL \$50  73 FOOD BANK FOR NEW YORK CITY  NY \$50  74 CONNECTICUT FOOD BANK                                                                                                                                                                                                                                                                                                                                                                                                                                                                                                                   |     | 55 | FOODBANK OF SOUTHERN CALIFORNIA                      | CA     | \$62         |
| 58 LOWCOUNTRY FOOD BANK 59 COMMUNITY FOOD BANK OF EASTERN OKLAHOMA OK \$59 60 GOOD SHEPHERD FOOD BANK OF MAINE ME \$58 61 PHILABUNDANCE PA \$58 62 GODS PANTRY FOOD BANK KY \$57 63 HARVEST HOPE FOOD BANK OH \$55 64 SACRAMENTO FOOD BANK OH \$55 65 GREATER PITTSBURGH COMMUNITY FOOD BANK PA \$54 66 FOOD BANK OF EASTERN MICHIGAN MI \$53 67 THE FOOD BANK FOR CENTRAL & NORTHEAST MISSOURI MO \$53/FY 2018 68 JACOBS & CUSHMAN SAN DIEGO FOOD BANK CA \$51 71 BLUE RIDGE AREA FOOD BANK PLA \$50 72 HARRY CHAPIN FOOD BANK OF SOUTHWEST FLORIDA FL \$50 74 CONNECTICUT FOOD BANK OT ESSTERN WY \$50 74 CONNECTICUT FOOD BANK CT \$50                                                                                                                                                                                                                                                                                                                                                                                                                                                                                                                                                                                               |     | 56 | NORTHWEST HARVEST                                    | WA     | \$62         |
| 59 COMMUNITY FOOD BANK OF EASTERN OKLAHOMA OK \$59 60 GOOD SHEPHERD FOOD BANK OF MAINE ME \$58 61 PHILABUNDANCE PA \$58 62 GODS PANTRY FOOD BANK KY \$57 63 HARVEST HOPE FOOD BANK SC \$57 78 AKRON-CANTON REGIONAL FOODBANK OH \$55 64 SACRAMENTO FOOD BANK SERVICES CA \$54 65 GREATER PITTSBURGH COMMUNITY FOOD BANK PA \$54 66 FOOD BANK OF EASTERN MICHIGAN MI \$53 67 THE FOOD BANK FOR CENTRAL & NORTHEAST MISSOURI MO \$53/FY 2018 68 JACOBS & CUSHMAN SAN DIEGO FOOD BANK CA \$53 69 FEEDING AMERICA EASTERN WISCONSIN WI \$52 70 FEEDING SAN DIEGO CA \$51 71 BLUE RIDGE AREA FOOD BANK PA \$55 72 HARRY CHAPIN FOOD BANK OF SOUTHWEST FLORIDA FL \$50 74 CONNECTICUT FOOD BANK CT \$50                                                                                                                                                                                                                                                                                                                                                                                                                                                                                                                                       |     | 57 | FEEDMORE                                             | VA     | \$61         |
| 60 GOOD SHEPHERD FOOD BANK OF MAINE  61 PHILABUNDANCE  62 GODS PANTRY FOOD BANK  63 HARVEST HOPE FOOD BANK  64 SACRAMENTO FOOD BANK SERVICES  65 GREATER PITTSBURGH COMMUNITY FOOD BANK  66 FOOD BANK OF EASTERN MICHIGAN  67 THE FOOD BANK FOR CENTRAL & NORTHEAST MISSOURI  68 JACOBS & CUSHMAN SAN DIEGO FOOD BANK  69 FEEDING AMERICA EASTERN WISCONSIN  70 FEEDING SAN DIEGO  71 BLUE RIDGE AREA FOOD BANK OF SOUTHWEST FLORIDA  73 FOOD BANK FOR NEW YORK CITY  74 CONNECTICUT FOOD BANK  75 CT  76 SSO                                                                                                                                                                                                                                                                                                                                                                                                                                                                                                                                                                                                                                                                                                                           |     | 58 | LOWCOUNTRY FOOD BANK                                 | SC     | \$60         |
| 61 PHILABUNDANCE  62 GODS PANTRY FOOD BANK  63 HARVEST HOPE FOOD BANK  64 SACRAMENTO FOOD BANK SERVICES  65 GREATER PITTSBURGH COMMUNITY FOOD BANK  66 FOOD BANK OF EASTERN MICHIGAN  67 THE FOOD BANK FOR CENTRAL & NORTHEAST MISSOURI  68 JACOBS & CUSHMAN SAN DIEGO FOOD BANK  69 FEEDING AMERICA EASTERN WISCONSIN  70 FEEDING SAN DIEGO  71 BLUE RIDGE AREA FOOD BANK OF SOUTHWEST FLORIDA  72 HARRY CHAPIN FOOD BANK OF SOUTHWEST FLORIDA  74 CONNECTICUT FOOD BANK  75 CT \$50                                                                                                                                                                                                                                                                                                                                                                                                                                                                                                                                                                                                                                                                                                                                                   |     | 59 | COMMUNITY FOOD BANK OF EASTERN OKLAHOMA              | ОК     | \$59         |
| 62 GODS PANTRY FOOD BANK  63 HARVEST HOPE FOOD BANK  78 AKRON-CANTON REGIONAL FOODBANK  64 SACRAMENTO FOOD BANK SERVICES  65 GREATER PITTSBURGH COMMUNITY FOOD BANK  66 FOOD BANK OF EASTERN MICHIGAN  67 THE FOOD BANK FOR CENTRAL & NORTHEAST MISSOURI  68 JACOBS & CUSHMAN SAN DIEGO FOOD BANK  69 FEEDING AMERICA EASTERN WISCONSIN  70 FEEDING SAN DIEGO  71 BLUE RIDGE AREA FOOD BANK  72 HARRY CHAPIN FOOD BANK OF SOUTHWEST FLORIDA  73 FOOD BANK FOR NEW YORK CITY  74 CONNECTICUT FOOD BANK  CC \$50                                                                                                                                                                                                                                                                                                                                                                                                                                                                                                                                                                                                                                                                                                                          |     | 60 | GOOD SHEPHERD FOOD BANK OF MAINE                     | ME     | \$58         |
| 63 HARVEST HOPE FOOD BANK  78 AKRON-CANTON REGIONAL FOODBANK  64 SACRAMENTO FOOD BANK SERVICES  65 GREATER PITTSBURGH COMMUNITY FOOD BANK  66 FOOD BANK OF EASTERN MICHIGAN  67 THE FOOD BANK FOR CENTRAL & NORTHEAST MISSOURI  68 JACOBS & CUSHMAN SAN DIEGO FOOD BANK  69 FEEDING AMERICA EASTERN WISCONSIN  70 FEEDING SAN DIEGO  71 BLUE RIDGE AREA FOOD BANK  72 HARRY CHAPIN FOOD BANK OF SOUTHWEST FLORIDA  73 FOOD BANK FOR NEW YORK CITY  74 CONNECTICUT FOOD BANK  CC  \$57  \$57  \$57  \$57  \$57  \$57  \$57                                                                                                                                                                                                                                                                                                                                                                                                                                                                                                                                                                                                                                                                                                               |     | 61 | PHILABUNDANCE                                        | PA     | \$58         |
| 78 AKRON-CANTON REGIONAL FOODBANK  64 SACRAMENTO FOOD BANK SERVICES  65 GREATER PITTSBURGH COMMUNITY FOOD BANK  66 FOOD BANK OF EASTERN MICHIGAN  67 THE FOOD BANK FOR CENTRAL & NORTHEAST MISSOURI  68 JACOBS & CUSHMAN SAN DIEGO FOOD BANK  CA  \$53  69 FEEDING AMERICA EASTERN WISCONSIN  WI  \$52  70 FEEDING SAN DIEGO  CA  \$51  71 BLUE RIDGE AREA FOOD BANK  72 HARRY CHAPIN FOOD BANK OF SOUTHWEST FLORIDA  73 FOOD BANK FOR NEW YORK CITY  74 CONNECTICUT FOOD BANK  CC  \$55  CA  \$55  CA  \$55  CA  \$55  MO  \$53/FY 2018  CA  \$53  FOOD BANK  CA  \$53  FOOD BANK  CA  \$55  TO  FEEDING SAN DIEGO  CA  \$51  TO  TO  TO  TO  TO  TO  TO  TO  TO  T                                                                                                                                                                                                                                                                                                                                                                                                                                                                                                                                                                    |     | 62 | GODS PANTRY FOOD BANK                                | KY     | \$57         |
| 64 SACRAMENTO FOOD BANK SERVICES CA \$54 65 GREATER PITTSBURGH COMMUNITY FOOD BANK PA \$54 66 FOOD BANK OF EASTERN MICHIGAN MI \$53 67 THE FOOD BANK FOR CENTRAL & NORTHEAST MISSOURI MO \$53/FY 2018 68 JACOBS & CUSHMAN SAN DIEGO FOOD BANK CA \$53 69 FEEDING AMERICA EASTERN WISCONSIN WI \$52 70 FEEDING SAN DIEGO CA \$51 71 BLUE RIDGE AREA FOOD BANK VA \$51 72 HARRY CHAPIN FOOD BANK OF SOUTHWEST FLORIDA FL \$50 73 FOOD BANK FOR NEW YORK CITY NY \$50 74 CONNECTICUT FOOD BANK                                                                                                                                                                                                                                                                                                                                                                                                                                                                                                                                                                                                                                                                                                                                             |     | 63 | HARVEST HOPE FOOD BANK                               | SC     | \$57         |
| 65 GREATER PITTSBURGH COMMUNITY FOOD BANK PA \$54 66 FOOD BANK OF EASTERN MICHIGAN MI \$53 67 THE FOOD BANK FOR CENTRAL & NORTHEAST MISSOURI MO \$53/FY 2018 68 JACOBS & CUSHMAN SAN DIEGO FOOD BANK CA \$53 69 FEEDING AMERICA EASTERN WISCONSIN WI \$52 70 FEEDING SAN DIEGO CA \$51 71 BLUE RIDGE AREA FOOD BANK VA \$51 72 HARRY CHAPIN FOOD BANK OF SOUTHWEST FLORIDA FL \$50 73 FOOD BANK FOR NEW YORK CITY NY \$50 74 CONNECTICUT FOOD BANK                                                                                                                                                                                                                                                                                                                                                                                                                                                                                                                                                                                                                                                                                                                                                                                      |     | 78 | AKRON-CANTON REGIONAL FOODBANK                       | ОН     | \$55         |
| 66 FOOD BANK OF EASTERN MICHIGAN  67 THE FOOD BANK FOR CENTRAL & NORTHEAST MISSOURI  68 JACOBS & CUSHMAN SAN DIEGO FOOD BANK  69 FEEDING AMERICA EASTERN WISCONSIN  70 FEEDING SAN DIEGO  71 BLUE RIDGE AREA FOOD BANK  72 HARRY CHAPIN FOOD BANK OF SOUTHWEST FLORIDA  73 FOOD BANK FOR NEW YORK CITY  74 CONNECTICUT FOOD BANK  75 THE FOOD BANK OF SOUTHWEST FLORIDA  FL  \$50  \$50                                                                                                                                                                                                                                                                                                                                                                                                                                                                                                                                                                                                                                                                                                                                                                                                                                                 |     | 64 | SACRAMENTO FOOD BANK SERVICES                        | CA     | \$54         |
| 67 THE FOOD BANK FOR CENTRAL & NORTHEAST MISSOURI MO \$53/FY 2018 68 JACOBS & CUSHMAN SAN DIEGO FOOD BANK CA \$53 69 FEEDING AMERICA EASTERN WISCONSIN WI \$52 70 FEEDING SAN DIEGO CA \$51 71 BLUE RIDGE AREA FOOD BANK VA \$51 72 HARRY CHAPIN FOOD BANK OF SOUTHWEST FLORIDA FL \$50 73 FOOD BANK FOR NEW YORK CITY NY \$50 74 CONNECTICUT FOOD BANK                                                                                                                                                                                                                                                                                                                                                                                                                                                                                                                                                                                                                                                                                                                                                                                                                                                                                 |     | 65 | GREATER PITTSBURGH COMMUNITY FOOD BANK               | PA     | \$54         |
| 68 JACOBS & CUSHMAN SAN DIEGO FOOD BANK  69 FEEDING AMERICA EASTERN WISCONSIN  70 FEEDING SAN DIEGO  71 BLUE RIDGE AREA FOOD BANK  72 HARRY CHAPIN FOOD BANK OF SOUTHWEST FLORIDA  73 FOOD BANK FOR NEW YORK CITY  74 CONNECTICUT FOOD BANK  75 \$50                                                                                                                                                                                                                                                                                                                                                                                                                                                                                                                                                                                                                                                                                                                                                                                                                                                                                                                                                                                    |     | 66 | FOOD BANK OF EASTERN MICHIGAN                        | МІ     | \$53         |
| 69 FEEDING AMERICA EASTERN WISCONSIN WI \$52 70 FEEDING SAN DIEGO CA \$51 71 BLUE RIDGE AREA FOOD BANK VA \$51 72 HARRY CHAPIN FOOD BANK OF SOUTHWEST FLORIDA FL \$50 73 FOOD BANK FOR NEW YORK CITY NY \$50 74 CONNECTICUT FOOD BANK CT \$50                                                                                                                                                                                                                                                                                                                                                                                                                                                                                                                                                                                                                                                                                                                                                                                                                                                                                                                                                                                           |     | 67 | THE FOOD BANK FOR CENTRAL & NORTHEAST MISSOURI       | МО     | \$53/FY 2018 |
| 70 FEEDING SAN DIEGO         CA         \$51           71 BLUE RIDGE AREA FOOD BANK         VA         \$51           72 HARRY CHAPIN FOOD BANK OF SOUTHWEST FLORIDA         FL         \$50           73 FOOD BANK FOR NEW YORK CITY         NY         \$50           74 CONNECTICUT FOOD BANK         CT         \$50                                                                                                                                                                                                                                                                                                                                                                                                                                                                                                                                                                                                                                                                                                                                                                                                                                                                                                                |     | 68 | JACOBS & CUSHMAN SAN DIEGO FOOD BANK                 | CA     | \$53         |
| 71 BLUE RIDGE AREA FOOD BANK  72 HARRY CHAPIN FOOD BANK OF SOUTHWEST FLORIDA  73 FOOD BANK FOR NEW YORK CITY  74 CONNECTICUT FOOD BANK  75 \$50                                                                                                                                                                                                                                                                                                                                                                                                                                                                                                                                                                                                                                                                                                                                                                                                                                                                                                                                                                                                                                                                                         |     | 69 | FEEDING AMERICA EASTERN WISCONSIN                    | WI     | \$52         |
| 72 HARRY CHAPIN FOOD BANK OF SOUTHWEST FLORIDA FL \$50 73 FOOD BANK FOR NEW YORK CITY NY \$50 74 CONNECTICUT FOOD BANK CT \$50                                                                                                                                                                                                                                                                                                                                                                                                                                                                                                                                                                                                                                                                                                                                                                                                                                                                                                                                                                                                                                                                                                          |     | 70 | FEEDING SAN DIEGO                                    | CA     | \$51         |
| 73 FOOD BANK FOR NEW YORK CITY NY \$50 74 CONNECTICUT FOOD BANK CT \$50                                                                                                                                                                                                                                                                                                                                                                                                                                                                                                                                                                                                                                                                                                                                                                                                                                                                                                                                                                                                                                                                                                                                                                 |     | 71 | BLUE RIDGE AREA FOOD BANK                            | VA     | \$51         |
| 74 CONNECTICUT FOOD BANK CT \$50                                                                                                                                                                                                                                                                                                                                                                                                                                                                                                                                                                                                                                                                                                                                                                                                                                                                                                                                                                                                                                                                                                                                                                                                        |     | 72 | HARRY CHAPIN FOOD BANK OF SOUTHWEST FLORIDA          | FL     | \$50         |
|                                                                                                                                                                                                                                                                                                                                                                                                                                                                                                                                                                                                                                                                                                                                                                                                                                                                                                                                                                                                                                                                                                                                                                                                                                         |     | 73 | FOOD BANK FOR NEW YORK CITY                          | NY     | \$50         |
| 75 CARE AND SHARE CO \$48                                                                                                                                                                                                                                                                                                                                                                                                                                                                                                                                                                                                                                                                                                                                                                                                                                                                                                                                                                                                                                                                                                                                                                                                               |     | 74 | CONNECTICUT FOOD BANK                                | СТ     | \$50         |
|                                                                                                                                                                                                                                                                                                                                                                                                                                                                                                                                                                                                                                                                                                                                                                                                                                                                                                                                                                                                                                                                                                                                                                                                                                         |     | 75 | CARE AND SHARE                                       | со     | \$48         |

## THE TOP 100 FOOD BANKS

By Revenue

Independent food banks are shown in pink.

| 76  | FEEDING AMERICA WEST MICHIGAN                               | МІ | \$47         |
|-----|-------------------------------------------------------------|----|--------------|
| 77  | DARE TO CARE                                                | KY | \$47         |
| 79  | ARKANSAS FOODBANK                                           | AR | \$45         |
| 80  | FEEDING THE GULF COAST                                      | AL | \$43         |
| 81  | RIVER BEND FOOD RESERVOIR                                   | IA | \$40         |
| 82  | THE FOOD BANK OF NORTHERN NEVADA                            | NV | \$40         |
| 83  | IDAHO FOODBANK WAREHOUSE                                    | ID | \$40         |
| 84  | OPERATION FOOD SEARCH                                       | МО | \$39         |
| 85  | FOODLINK                                                    | NY | \$39         |
| 86  | FEEDING AMERICA RIVERSIDE AND SAN BERNARDINO COUNTIES       | CA | \$38         |
| 87  | REDWOOD EMPIRE FOOD BANK                                    | CA | \$38         |
| 88  | HACAP FOOD RESERVOIR                                        | IA | \$37         |
| 89  | MISSISSIPPI FOOD NETWORK                                    | MS | \$36         |
| 90  | MONTGOMERY AREA FOOD BANK                                   | AL | \$36         |
| 91  | MID-SOUTH FOOD BANK                                         | TN | \$35         |
| 92  | BILLINGS FOOD BANK                                          | MT | \$35         |
| 93  | SECOND HARVEST OF SOUTH GEORGIA                             | GA | \$34/FY 2018 |
| 94  | GOLDEN HARVEST FOOD BANK                                    | sc | \$34         |
| 95  | REGIONAL FOOD BANK OF NORTHEAST FLORIDA                     | FL | \$33/FY 2018 |
| 96  | UNITED FOOD BANK                                            | AZ | \$33         |
| 97  | SECOND HARVEST FOOD BANK OF SAN JOAQUIN & STANISLAUS COUNTY | CA | \$33         |
| 98  | MANNA FOOD BANK                                             | NC | \$33         |
| 99  | REGIONAL EAST TEXAS FOOD BANK                               | TX | \$32         |
| 100 | FOODBANK OF SOUTHEASTERN VIRGINIA                           | VA | \$32         |