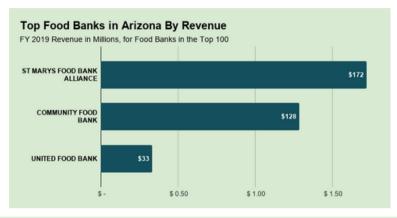

## TOP FOOD BANKS IN STATES WITH ONLY ONE FOOD BANK IN THE TOP 100

| State | Food Bank                                                    | Revenue (in millions) |
|-------|--------------------------------------------------------------|-----------------------|
| MN    | SECOND HARVEST HEARTLAND                                     | \$162                 |
| MA    | THE GREATER BOSTON FOOD BANK                                 | \$107                 |
| NJ    | COMMUNITY FOOD BANK OF NEW JERSEY                            | \$107                 |
| IN    | GLEANERS FOOD BANK OF INDIANA                                | \$87                  |
| UT    | UTAH FOOD BANK                                               | \$86                  |
| NH    | NEW HAMPSHIRE FOOD BANK                                      | \$83                  |
| OR    | OREGON FOOD BANK                                             | \$77                  |
| MD    | MARYLAND FOOD BANK                                           | \$73                  |
| DC    | CAPITAL AREA FOOD BANK                                       | \$73                  |
| LA    | SECOND HARVEST FOOD BANK OF GREATER NEW ORLEANS AND ACADIANA | ¢74                   |
| NM    | ROADRUNNER FOOD BANK                                         | \$71<br>\$71          |
| ME    | GOOD SHEPHERD FOOD BANK OF MAINE                             | \$58                  |
| WI    | FEEDING AMERICA EASTERN WISCONSIN                            | \$52                  |
| СТ    | CONNECTICUT FOOD BANK                                        | \$50                  |
| AR    | ARKANSAS FOODBANK                                            | \$45                  |
| ID    | IDAHO FOODBANK WAREHOUSE                                     | \$40                  |
| MS    | MISSISSIPPI FOOD NETWORK                                     | \$36                  |
| MT    | BILLINGS FOOD BANK                                           | \$35                  |