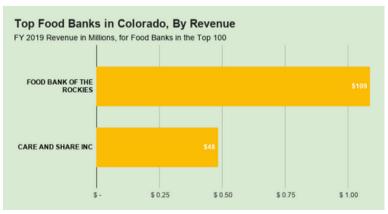

### THE TOP 100 FOOD BANKS

By Revenue

Independent food banks are shown in pink.
Updated March 2021.

|    | Name                                          | State | FY '19 Rev (\$m) |
|----|-----------------------------------------------|-------|------------------|
| 1  | FEED THE CHILDREN                             | ОК    | \$288            |
| 2  | MIDWEST FOOD BANK NFP                         | IL    | \$278            |
| 3  | HOUSTON FOOD BANK                             | TX    | \$209            |
| 4  | ST MARYS FOOD BANK ALLIANCE                   | AZ    | \$172            |
| 5  | FOOD BANK OF CENTRAL & EASTERN NORTH CAROLINA | NC    | \$167            |
| 6  | ATLANTA COMMUNITY FOOD BANK                   | GA    | \$164            |
| 7  | SECOND HARVEST HEARTLAND                      | MN    | \$162            |
| 8  | FARMSHARE INC                                 | FL    | \$146            |
| 9  | NORTH TEXAS FOOD BANK                         | TX    | \$145            |
| 10 | CITY HARVEST                                  | NY    | \$142            |
| 11 | SAN ANTONIO FOOD BANK                         | TX    | \$139            |
| 12 | GREATER CHICAGO FOOD DEPOSITORY               | IL    | \$136            |
| 13 | SECOND HARVEST OF SILICON VALLEY              | CA    | \$136            |
| 14 | LOS ANGELES REGIONAL FOOD BANK                | CA    | \$132            |
| 15 | SECOND HARVEST FOOD BANK OF CENTRAL FLORIDA   | FL    | \$130            |
| 16 | NORTHERN ILLINOIS FOOD BANK                   | IL    | \$129            |
| 17 | COMMUNITY FOOD BANK OF SOUTHERN ARIZONA       | AZ    | \$128            |
| 18 | FEEDING AMERICA TAMPA BAY                     | FL    | \$119            |
| 19 | FOOD LIFELINE                                 | WA    | \$113            |
| 20 | FOOD BANK OF THE ROCKIES                      | со    | \$109            |
| 21 | THE GREATER BOSTON FOOD BANK                  | MA    | \$107            |
| 22 | COMMUNITY FOOD BANK OF NEW JERSEY             | NJ    | \$107            |
| 23 | SAN FRANCISCO FOOD BANK                       | CA    | \$106            |
| 24 | HARVESTERS-THE COMMUNITY FOOD NETWORK         | МО    | \$103            |
| 25 | THREE SQUARE FOOD BANK                        | NV    | \$101            |
| 26 | FEEDING SOUTH FLORIDA                         | FL    | \$98             |

### THE TOP 100 FOOD BANKS

By Revenue

Independent food banks are shown in pink.

| 51         CENTRAL CALIFORNIA FOOD BANK         CA         \$67           52         ST LOUIS AREA FOOD BANK         MO         \$64           53         SECOND HARVEST FOOD BANK OF NORTHWEST NORTH CAROLINA         NC         \$62           54         SECOND HARVEST FOOD BANK OF ORANGE COUNTY         CA         \$62           55         FOODBANK OF SOUTHERN CALIFORNIA         CA         \$62           56         NORTHWEST HARVEST         WA         \$61           57         FEEDMORE         VA         \$61           58         LOWCOUNTRY FOOD BANK         SC         \$60           60         GOOD SHEPHERD FOOD BANK         SC         \$60           61         PHILABUNDANCE         PA         \$58           62         GODS PANTRY FOOD BANK         KY         \$57           63         HARVEST HOPE FOOD BANK         KY         \$57           64         AKRON-CANTON REGIONAL FOODBANK         SC         \$57           64         SACRAMENTO FOOD BANK SERVICES         CA         \$54           65         GREATER PITTSBURGH COMMUNITY FOOD BANK         PA         \$54           66         FOOD BANK FOR CENTRAL & NORTHEAST MISSOURI         MI         \$53           67         <      | 467 | 0  |                                                      | 1112 3 |              |
|-----------------------------------------------------------------------------------------------------------------------------------------------------------------------------------------------------------------------------------------------------------------------------------------------------------------------------------------------------------------------------------------------------------------------------------------------------------------------------------------------------------------------------------------------------------------------------------------------------------------------------------------------------------------------------------------------------------------------------------------------------------------------------------------------------------------------------------------------------------------------------------------------------------------------------------------------------------------------------------------------------------------------------------------------------------------------------------------------------------------------------------------------------------------------------------------------------------------------------------------|-----|----|------------------------------------------------------|--------|--------------|
| 53 SECOND HARVEST FOOD BANK OF NORTHWEST NORTH CAROLINA  54 SECOND HARVEST FOOD BANK OF ORANGE COUNTY  CA  \$62  55 FOODBANK OF SOUTHERN CALIFORNIA  CA  \$62  56 NORTHWEST HARVEST  WA  \$62  57 FEEDMORE  VA  \$61  58 LOWCOUNTRY FOOD BANK  SC  \$60  59 COMMUNITY FOOD BANK OF EASTERN OKLAHOMA  OK  \$59  60 GOOD SHEPHERD FOOD BANK OF MAINE  ME  \$58  61 PHILABUNDANCE  PA  \$58  62 GODS PANTRY FOOD BANK  KY  \$57  78 AKRON-CANTON REGIONAL FOODBANK  OH  \$55  64 SACRAMENTO FOOD BANK SERVICES  65 GREATER PITTSBURGH COMMUNITY FOOD BANK  PA  \$54  65 GREATER PITTSBURGH COMMUNITY FOOD BANK  PA  \$55  66 FOOD BANK OF EASTERN MICHIGAN  MI  \$53  67 THE FOOD BANK FOR CENTRAL & NORTHEAST MISSOURI  MO  \$53/FY 2018  68 JACOBS & CUSHMAN SAN DIEGO FOOD BANK  CA  \$53  70 FEEDING SAN DIEGO  CA  \$51  THARRY CHAPIN FOOD BANK  VA  \$55  71 BLUE RIDGE AREA FOOD BANK  VA  \$50  73 FOOD BANK FOR NEW YORK CITY  NY  \$50  THO CONNECTICUT FOOD BANK  CT  \$50                                                                                                                                                                                                                                                     |     | 51 | CENTRAL CALIFORNIA FOOD BANK                         |        | \$67         |
| 54         SECOND HARVEST FOOD BANK OF ORANGE COUNTY         CA         \$62           55         FOODBANK OF SOUTHERN CALIFORNIA         CA         \$62           56         NORTHWEST HARVEST         WA         \$62           57         FEEDMORE         VA         \$61           58         LOWCOUNTRY FOOD BANK         SC         \$60           59         COMMUNITY FOOD BANK OF EASTERN OKLAHOMA         OK         \$59           60         GOOD SHEPHERD FOOD BANK OF MAINE         ME         \$58           61         PHILABUNDANCE         PA         \$58           62         GODS PANTRY FOOD BANK         KY         \$57           63         HARVEST HOPE FOOD BANK         SC         \$57           78         AKRON-CANTON REGIONAL FOODBANK         OH         \$55           64         SACRAMENTO FOOD BANK SERVICES         CA         \$54           65         GREATER PITTSBURGH COMMUNITY FOOD BANK         PA         \$54           66         FOOD BANK OF EASTERN MICHIGAN         MI         \$53           67         THE FOOD BANK FOR CENTRAL & NORTHEAST MISSOURI         MO         \$53/FY 2018           68         JACOBS & CUSHMAN SAN DIEGO FOOD BANK         CA         \$53       |     | 52 | ST LOUIS AREA FOOD BANK                              | МО     | \$64         |
| 55         FOODBANK OF SOUTHERN CALIFORNIA         CA         \$62           56         NORTHWEST HARVEST         WA         \$62           57         FEEDMORE         VA         \$61           58         LOWCOUNTRY FOOD BANK         SC         \$60           59         COMMUNITY FOOD BANK OF EASTERN OKLAHOMA         OK         \$59           60         GOOD SHEPHERD FOOD BANK OF MAINE         ME         \$58           61         PHILABUNDANCE         PA         \$58           62         GODS PANTRY FOOD BANK         KY         \$57           63         HARVEST HOPE FOOD BANK         SC         \$57           78         AKRON-CANTON REGIONAL FOODBANK         OH         \$55           64         SACRAMENTO FOOD BANK SERVICES         CA         \$54           65         GREATER PITTSBURGH COMMUNITY FOOD BANK         PA         \$54           66         FOOD BANK OF EASTERN MICHIGAN         MI         \$53           67         THE FOOD BANK FOR CENTRAL & NORTHEAST MISSOURI         MO         \$53/FY 2018           68         JACOBS & CUSHMAN SAN DIEGO FOOD BANK         CA         \$53           70         FEEDING AMERICA EASTERN WISCONSIN         WI         \$52           71< |     | 53 | SECOND HARVEST FOOD BANK OF NORTHWEST NORTH CAROLINA | NC     | \$64         |
| 56         NORTHWEST HARVEST         WA         \$62           57         FEEDMORE         VA         \$61           58         LOWCOUNTRY FOOD BANK         SC         \$60           59         COMMUNITY FOOD BANK OF EASTERN OKLAHOMA         OK         \$59           60         GOOD SHEPHERD FOOD BANK OF MAINE         ME         \$58           61         PHILABUNDANCE         PA         \$58           62         GODS PANTRY FOOD BANK         KY         \$57           63         HARVEST HOPE FOOD BANK         SC         \$57           78         AKRON-CANTON REGIONAL FOODBANK         OH         \$55           64         SACRAMENTO FOOD BANK SERVICES         CA         \$54           65         GREATER PITTSBURGH COMMUNITY FOOD BANK         PA         \$54           66         FOOD BANK OF EASTERN MICHIGAN         MI         \$53           67         THE FOOD BANK FOR CENTRAL & NORTHEAST MISSOURI         MO         \$53/FY 2018           68         JACOBS & CUSHMAN SAN DIEGO FOOD BANK         CA         \$53           70         FEEDING AMERICA EASTERN WISCONSIN         WI         \$52           71         BLUE RIDGE AREA FOOD BANK         VA         \$51           72        |     | 54 | SECOND HARVEST FOOD BANK OF ORANGE COUNTY            | CA     | \$62         |
| 57 FEEDMORE  VA \$61  \$8 LOWCOUNTRY FOOD BANK  \$C \$60  \$59 COMMUNITY FOOD BANK OF EASTERN OKLAHOMA  OK \$59  60 GOOD SHEPHERD FOOD BANK OF MAINE  ME \$58  61 PHILABUNDANCE  PA \$58  62 GODS PANTRY FOOD BANK  KY \$57  78 AKRON-CANTON REGIONAL FOODBANK  OH \$55  64 SACRAMENTO FOOD BANK SERVICES  CA \$54  65 GREATER PITTSBURGH COMMUNITY FOOD BANK  PA \$58  66 FOOD BANK OF EASTERN MICHIGAN  MI \$53  67 THE FOOD BANK FOR CENTRAL & NORTHEAST MISSOURI  MO \$53/FY 2018  68 JACOBS & CUSHMAN SAN DIEGO FOOD BANK  CA \$53  70 FEEDING AMERICA EASTERN WISCONSIN  WI \$52  71 BLUE RIDGE AREA FOOD BANK OF SOUTHWEST FLORIDA  FL \$50  73 FOOD BANK FOR NEW YORK CITY  NY \$50  74 CONNECTICUT FOOD BANK                                                                                                                                                                                                                                                                                                                                                                                                                                                                                                                   |     | 55 | FOODBANK OF SOUTHERN CALIFORNIA                      | CA     | \$62         |
| 58 LOWCOUNTRY FOOD BANK 59 COMMUNITY FOOD BANK OF EASTERN OKLAHOMA OK \$59 60 GOOD SHEPHERD FOOD BANK OF MAINE ME \$58 61 PHILABUNDANCE PA \$58 62 GODS PANTRY FOOD BANK KY \$57 63 HARVEST HOPE FOOD BANK OH \$55 64 SACRAMENTO FOOD BANK OH \$55 65 GREATER PITTSBURGH COMMUNITY FOOD BANK PA \$54 66 FOOD BANK OF EASTERN MICHIGAN MI \$53 67 THE FOOD BANK FOR CENTRAL & NORTHEAST MISSOURI MO \$53/FY 2018 68 JACOBS & CUSHMAN SAN DIEGO FOOD BANK CA \$51 71 BLUE RIDGE AREA FOOD BANK PLA \$50 72 HARRY CHAPIN FOOD BANK OF SOUTHWEST FLORIDA FL \$50 74 CONNECTICUT FOOD BANK OT ESSTERN WY \$50 74 CONNECTICUT FOOD BANK CT \$50                                                                                                                                                                                                                                                                                                                                                                                                                                                                                                                                                                                               |     | 56 | NORTHWEST HARVEST                                    | WA     | \$62         |
| 59 COMMUNITY FOOD BANK OF EASTERN OKLAHOMA OK \$59 60 GOOD SHEPHERD FOOD BANK OF MAINE ME \$58 61 PHILABUNDANCE PA \$58 62 GODS PANTRY FOOD BANK KY \$57 63 HARVEST HOPE FOOD BANK SC \$57 78 AKRON-CANTON REGIONAL FOODBANK OH \$55 64 SACRAMENTO FOOD BANK SERVICES CA \$54 65 GREATER PITTSBURGH COMMUNITY FOOD BANK PA \$54 66 FOOD BANK OF EASTERN MICHIGAN MI \$53 67 THE FOOD BANK FOR CENTRAL & NORTHEAST MISSOURI MO \$53/FY 2018 68 JACOBS & CUSHMAN SAN DIEGO FOOD BANK CA \$53 69 FEEDING AMERICA EASTERN WISCONSIN WI \$52 70 FEEDING SAN DIEGO CA \$51 71 BLUE RIDGE AREA FOOD BANK PA \$55 72 HARRY CHAPIN FOOD BANK OF SOUTHWEST FLORIDA FL \$50 74 CONNECTICUT FOOD BANK CT \$50                                                                                                                                                                                                                                                                                                                                                                                                                                                                                                                                       |     | 57 | FEEDMORE                                             | VA     | \$61         |
| 60 GOOD SHEPHERD FOOD BANK OF MAINE  61 PHILABUNDANCE  62 GODS PANTRY FOOD BANK  63 HARVEST HOPE FOOD BANK  64 SACRAMENTO FOOD BANK SERVICES  65 GREATER PITTSBURGH COMMUNITY FOOD BANK  66 FOOD BANK OF EASTERN MICHIGAN  67 THE FOOD BANK FOR CENTRAL & NORTHEAST MISSOURI  68 JACOBS & CUSHMAN SAN DIEGO FOOD BANK  69 FEEDING AMERICA EASTERN WISCONSIN  70 FEEDING SAN DIEGO  71 BLUE RIDGE AREA FOOD BANK OF SOUTHWEST FLORIDA  73 FOOD BANK FOR NEW YORK CITY  74 CONNECTICUT FOOD BANK  75 CT  76 SSO                                                                                                                                                                                                                                                                                                                                                                                                                                                                                                                                                                                                                                                                                                                           |     | 58 | LOWCOUNTRY FOOD BANK                                 | SC     | \$60         |
| 61 PHILABUNDANCE  62 GODS PANTRY FOOD BANK  63 HARVEST HOPE FOOD BANK  64 SACRAMENTO FOOD BANK SERVICES  65 GREATER PITTSBURGH COMMUNITY FOOD BANK  66 FOOD BANK OF EASTERN MICHIGAN  67 THE FOOD BANK FOR CENTRAL & NORTHEAST MISSOURI  68 JACOBS & CUSHMAN SAN DIEGO FOOD BANK  69 FEEDING AMERICA EASTERN WISCONSIN  70 FEEDING SAN DIEGO  71 BLUE RIDGE AREA FOOD BANK OF SOUTHWEST FLORIDA  72 HARRY CHAPIN FOOD BANK OF SOUTHWEST FLORIDA  74 CONNECTICUT FOOD BANK  75 CT \$50                                                                                                                                                                                                                                                                                                                                                                                                                                                                                                                                                                                                                                                                                                                                                   |     | 59 | COMMUNITY FOOD BANK OF EASTERN OKLAHOMA              | ОК     | \$59         |
| 62 GODS PANTRY FOOD BANK  63 HARVEST HOPE FOOD BANK  78 AKRON-CANTON REGIONAL FOODBANK  64 SACRAMENTO FOOD BANK SERVICES  65 GREATER PITTSBURGH COMMUNITY FOOD BANK  66 FOOD BANK OF EASTERN MICHIGAN  67 THE FOOD BANK FOR CENTRAL & NORTHEAST MISSOURI  68 JACOBS & CUSHMAN SAN DIEGO FOOD BANK  69 FEEDING AMERICA EASTERN WISCONSIN  70 FEEDING SAN DIEGO  71 BLUE RIDGE AREA FOOD BANK  72 HARRY CHAPIN FOOD BANK OF SOUTHWEST FLORIDA  73 FOOD BANK FOR NEW YORK CITY  74 CONNECTICUT FOOD BANK  CC \$50                                                                                                                                                                                                                                                                                                                                                                                                                                                                                                                                                                                                                                                                                                                          |     | 60 | GOOD SHEPHERD FOOD BANK OF MAINE                     | ME     | \$58         |
| 63 HARVEST HOPE FOOD BANK  78 AKRON-CANTON REGIONAL FOODBANK  64 SACRAMENTO FOOD BANK SERVICES  65 GREATER PITTSBURGH COMMUNITY FOOD BANK  66 FOOD BANK OF EASTERN MICHIGAN  67 THE FOOD BANK FOR CENTRAL & NORTHEAST MISSOURI  68 JACOBS & CUSHMAN SAN DIEGO FOOD BANK  69 FEEDING AMERICA EASTERN WISCONSIN  70 FEEDING SAN DIEGO  71 BLUE RIDGE AREA FOOD BANK  72 HARRY CHAPIN FOOD BANK OF SOUTHWEST FLORIDA  73 FOOD BANK FOR NEW YORK CITY  74 CONNECTICUT FOOD BANK  CC  \$57  \$57  \$57  \$57  \$57  \$57  \$57                                                                                                                                                                                                                                                                                                                                                                                                                                                                                                                                                                                                                                                                                                               |     | 61 | PHILABUNDANCE                                        | PA     | \$58         |
| 78 AKRON-CANTON REGIONAL FOODBANK  64 SACRAMENTO FOOD BANK SERVICES  65 GREATER PITTSBURGH COMMUNITY FOOD BANK  66 FOOD BANK OF EASTERN MICHIGAN  67 THE FOOD BANK FOR CENTRAL & NORTHEAST MISSOURI  68 JACOBS & CUSHMAN SAN DIEGO FOOD BANK  CA  \$53  69 FEEDING AMERICA EASTERN WISCONSIN  WI  \$52  70 FEEDING SAN DIEGO  CA  \$51  71 BLUE RIDGE AREA FOOD BANK  72 HARRY CHAPIN FOOD BANK OF SOUTHWEST FLORIDA  73 FOOD BANK FOR NEW YORK CITY  74 CONNECTICUT FOOD BANK  CC  \$55  CA  \$55  CA  \$55  CA  \$55  MO  \$53/FY 2018  CA  \$53  FOOD BANK  CA  \$53  FOOD BANK  CA  \$55  TO  FEEDING SAN DIEGO  CA  \$51  TO  TO  TO  TO  TO  TO  TO  TO  TO  T                                                                                                                                                                                                                                                                                                                                                                                                                                                                                                                                                                    |     | 62 | GODS PANTRY FOOD BANK                                | KY     | \$57         |
| 64 SACRAMENTO FOOD BANK SERVICES CA \$54 65 GREATER PITTSBURGH COMMUNITY FOOD BANK PA \$54 66 FOOD BANK OF EASTERN MICHIGAN MI \$53 67 THE FOOD BANK FOR CENTRAL & NORTHEAST MISSOURI MO \$53/FY 2018 68 JACOBS & CUSHMAN SAN DIEGO FOOD BANK CA \$53 69 FEEDING AMERICA EASTERN WISCONSIN WI \$52 70 FEEDING SAN DIEGO CA \$51 71 BLUE RIDGE AREA FOOD BANK VA \$51 72 HARRY CHAPIN FOOD BANK OF SOUTHWEST FLORIDA FL \$50 73 FOOD BANK FOR NEW YORK CITY NY \$50 74 CONNECTICUT FOOD BANK                                                                                                                                                                                                                                                                                                                                                                                                                                                                                                                                                                                                                                                                                                                                             |     | 63 | HARVEST HOPE FOOD BANK                               | SC     | \$57         |
| 65 GREATER PITTSBURGH COMMUNITY FOOD BANK PA \$54 66 FOOD BANK OF EASTERN MICHIGAN MI \$53 67 THE FOOD BANK FOR CENTRAL & NORTHEAST MISSOURI MO \$53/FY 2018 68 JACOBS & CUSHMAN SAN DIEGO FOOD BANK CA \$53 69 FEEDING AMERICA EASTERN WISCONSIN WI \$52 70 FEEDING SAN DIEGO CA \$51 71 BLUE RIDGE AREA FOOD BANK VA \$51 72 HARRY CHAPIN FOOD BANK OF SOUTHWEST FLORIDA FL \$50 73 FOOD BANK FOR NEW YORK CITY NY \$50 74 CONNECTICUT FOOD BANK                                                                                                                                                                                                                                                                                                                                                                                                                                                                                                                                                                                                                                                                                                                                                                                      |     | 78 | AKRON-CANTON REGIONAL FOODBANK                       | ОН     | \$55         |
| 66 FOOD BANK OF EASTERN MICHIGAN  67 THE FOOD BANK FOR CENTRAL & NORTHEAST MISSOURI  68 JACOBS & CUSHMAN SAN DIEGO FOOD BANK  69 FEEDING AMERICA EASTERN WISCONSIN  70 FEEDING SAN DIEGO  71 BLUE RIDGE AREA FOOD BANK  72 HARRY CHAPIN FOOD BANK OF SOUTHWEST FLORIDA  73 FOOD BANK FOR NEW YORK CITY  74 CONNECTICUT FOOD BANK  75 THE FOOD BANK OF SOUTHWEST FLORIDA  FL  \$50  \$50                                                                                                                                                                                                                                                                                                                                                                                                                                                                                                                                                                                                                                                                                                                                                                                                                                                 |     | 64 | SACRAMENTO FOOD BANK SERVICES                        | CA     | \$54         |
| 67 THE FOOD BANK FOR CENTRAL & NORTHEAST MISSOURI MO \$53/FY 2018 68 JACOBS & CUSHMAN SAN DIEGO FOOD BANK CA \$53 69 FEEDING AMERICA EASTERN WISCONSIN WI \$52 70 FEEDING SAN DIEGO CA \$51 71 BLUE RIDGE AREA FOOD BANK VA \$51 72 HARRY CHAPIN FOOD BANK OF SOUTHWEST FLORIDA FL \$50 73 FOOD BANK FOR NEW YORK CITY NY \$50 74 CONNECTICUT FOOD BANK                                                                                                                                                                                                                                                                                                                                                                                                                                                                                                                                                                                                                                                                                                                                                                                                                                                                                 |     | 65 | GREATER PITTSBURGH COMMUNITY FOOD BANK               | PA     | \$54         |
| 68 JACOBS & CUSHMAN SAN DIEGO FOOD BANK  69 FEEDING AMERICA EASTERN WISCONSIN  70 FEEDING SAN DIEGO  71 BLUE RIDGE AREA FOOD BANK  72 HARRY CHAPIN FOOD BANK OF SOUTHWEST FLORIDA  73 FOOD BANK FOR NEW YORK CITY  74 CONNECTICUT FOOD BANK  75 \$50                                                                                                                                                                                                                                                                                                                                                                                                                                                                                                                                                                                                                                                                                                                                                                                                                                                                                                                                                                                    |     | 66 | FOOD BANK OF EASTERN MICHIGAN                        | МІ     | \$53         |
| 69 FEEDING AMERICA EASTERN WISCONSIN WI \$52 70 FEEDING SAN DIEGO CA \$51 71 BLUE RIDGE AREA FOOD BANK VA \$51 72 HARRY CHAPIN FOOD BANK OF SOUTHWEST FLORIDA FL \$50 73 FOOD BANK FOR NEW YORK CITY NY \$50 74 CONNECTICUT FOOD BANK CT \$50                                                                                                                                                                                                                                                                                                                                                                                                                                                                                                                                                                                                                                                                                                                                                                                                                                                                                                                                                                                           |     | 67 | THE FOOD BANK FOR CENTRAL & NORTHEAST MISSOURI       | МО     | \$53/FY 2018 |
| 70 FEEDING SAN DIEGO         CA         \$51           71 BLUE RIDGE AREA FOOD BANK         VA         \$51           72 HARRY CHAPIN FOOD BANK OF SOUTHWEST FLORIDA         FL         \$50           73 FOOD BANK FOR NEW YORK CITY         NY         \$50           74 CONNECTICUT FOOD BANK         CT         \$50                                                                                                                                                                                                                                                                                                                                                                                                                                                                                                                                                                                                                                                                                                                                                                                                                                                                                                                |     | 68 | JACOBS & CUSHMAN SAN DIEGO FOOD BANK                 | CA     | \$53         |
| 71 BLUE RIDGE AREA FOOD BANK  72 HARRY CHAPIN FOOD BANK OF SOUTHWEST FLORIDA  73 FOOD BANK FOR NEW YORK CITY  74 CONNECTICUT FOOD BANK  75 \$50                                                                                                                                                                                                                                                                                                                                                                                                                                                                                                                                                                                                                                                                                                                                                                                                                                                                                                                                                                                                                                                                                         |     | 69 | FEEDING AMERICA EASTERN WISCONSIN                    | WI     | \$52         |
| 72 HARRY CHAPIN FOOD BANK OF SOUTHWEST FLORIDA FL \$50 73 FOOD BANK FOR NEW YORK CITY NY \$50 74 CONNECTICUT FOOD BANK CT \$50                                                                                                                                                                                                                                                                                                                                                                                                                                                                                                                                                                                                                                                                                                                                                                                                                                                                                                                                                                                                                                                                                                          |     | 70 | FEEDING SAN DIEGO                                    | CA     | \$51         |
| 73 FOOD BANK FOR NEW YORK CITY NY \$50 74 CONNECTICUT FOOD BANK CT \$50                                                                                                                                                                                                                                                                                                                                                                                                                                                                                                                                                                                                                                                                                                                                                                                                                                                                                                                                                                                                                                                                                                                                                                 |     | 71 | BLUE RIDGE AREA FOOD BANK                            | VA     | \$51         |
| 74 CONNECTICUT FOOD BANK CT \$50                                                                                                                                                                                                                                                                                                                                                                                                                                                                                                                                                                                                                                                                                                                                                                                                                                                                                                                                                                                                                                                                                                                                                                                                        |     | 72 | HARRY CHAPIN FOOD BANK OF SOUTHWEST FLORIDA          | FL     | \$50         |
|                                                                                                                                                                                                                                                                                                                                                                                                                                                                                                                                                                                                                                                                                                                                                                                                                                                                                                                                                                                                                                                                                                                                                                                                                                         |     | 73 | FOOD BANK FOR NEW YORK CITY                          | NY     | \$50         |
| 75 CARE AND SHARE CO \$48                                                                                                                                                                                                                                                                                                                                                                                                                                                                                                                                                                                                                                                                                                                                                                                                                                                                                                                                                                                                                                                                                                                                                                                                               |     | 74 | CONNECTICUT FOOD BANK                                | СТ     | \$50         |
|                                                                                                                                                                                                                                                                                                                                                                                                                                                                                                                                                                                                                                                                                                                                                                                                                                                                                                                                                                                                                                                                                                                                                                                                                                         |     | 75 | CARE AND SHARE                                       | со     | \$48         |