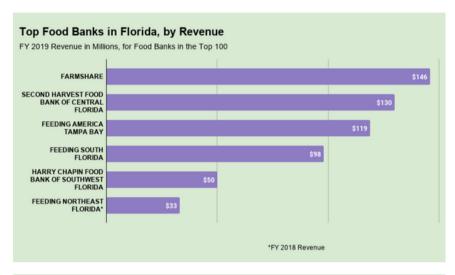

### THE TOP 100 FOOD BANKS

By Revenue

Independent food banks are shown in pink.
Updated March 2021.

|    | Name                                          | State | FY '19 Rev (\$m) |
|----|-----------------------------------------------|-------|------------------|
| 1  | FEED THE CHILDREN                             | ОК    | \$288            |
| 2  | MIDWEST FOOD BANK NFP                         | IL    | \$278            |
| 3  | HOUSTON FOOD BANK                             | TX    | \$209            |
| 4  | ST MARYS FOOD BANK ALLIANCE                   | AZ    | \$172            |
| 5  | FOOD BANK OF CENTRAL & EASTERN NORTH CAROLINA | NC    | \$167            |
| 6  | ATLANTA COMMUNITY FOOD BANK                   | GA    | \$164            |
| 7  | SECOND HARVEST HEARTLAND                      | MN    | \$162            |
| 8  | FARMSHARE INC                                 | FL    | \$146            |
| 9  | NORTH TEXAS FOOD BANK                         | TX    | \$145            |
| 10 | CITY HARVEST                                  | NY    | \$142            |
| 11 | SAN ANTONIO FOOD BANK                         | TX    | \$139            |
| 12 | GREATER CHICAGO FOOD DEPOSITORY               | IL    | \$136            |
| 13 | SECOND HARVEST OF SILICON VALLEY              | CA    | \$136            |
| 14 | LOS ANGELES REGIONAL FOOD BANK                | CA    | \$132            |
| 15 | SECOND HARVEST FOOD BANK OF CENTRAL FLORIDA   | FL    | \$130            |
| 16 | NORTHERN ILLINOIS FOOD BANK                   | IL    | \$129            |
| 17 | COMMUNITY FOOD BANK OF SOUTHERN ARIZONA       | AZ    | \$128            |
| 18 | FEEDING AMERICA TAMPA BAY                     | FL    | \$119            |
| 19 | FOOD LIFELINE                                 | WA    | \$113            |
| 20 | FOOD BANK OF THE ROCKIES                      | со    | \$109            |
| 21 | THE GREATER BOSTON FOOD BANK                  | MA    | \$107            |
| 22 | COMMUNITY FOOD BANK OF NEW JERSEY             | NJ    | \$107            |
| 23 | SAN FRANCISCO FOOD BANK                       | CA    | \$106            |
| 24 | HARVESTERS-THE COMMUNITY FOOD NETWORK         | МО    | \$103            |
| 25 | THREE SQUARE FOOD BANK                        | NV    | \$101            |
| 26 | FEEDING SOUTH FLORIDA                         | FL    | \$98             |

### THE TOP 100 FOOD BANKS

By Revenue

Independent food banks are shown in pink.

| 51         CENTRAL CALIFORNIA FOOD BANK         CA         \$67           52         ST LOUIS AREA FOOD BANK         MO         \$64           53         SECOND HARVEST FOOD BANK OF NORTHWEST NORTH CAROLINA         NC         \$62           54         SECOND HARVEST FOOD BANK OF ORANGE COUNTY         CA         \$62           55         FOODBANK OF SOUTHERN CALIFORNIA         CA         \$62           56         NORTHWEST HARVEST         WA         \$61           57         FEEDMORE         VA         \$61           58         LOWCOUNTRY FOOD BANK         SC         \$60           60         GOOD SHEPHERD FOOD BANK         SC         \$60           61         PHILABUNDANCE         PA         \$58           62         GODS PANTRY FOOD BANK         KY         \$57           63         HARVEST HOPE FOOD BANK         KY         \$57           64         AKRON-CANTON REGIONAL FOODBANK         SC         \$57           64         SACRAMENTO FOOD BANK SERVICES         CA         \$54           65         GREATER PITTSBURGH COMMUNITY FOOD BANK         PA         \$54           66         FOOD BANK FOR CENTRAL & NORTHEAST MISSOURI         MI         \$53           67         <      | 467 | 0  |                                                      | 1112 3 |              |
|-----------------------------------------------------------------------------------------------------------------------------------------------------------------------------------------------------------------------------------------------------------------------------------------------------------------------------------------------------------------------------------------------------------------------------------------------------------------------------------------------------------------------------------------------------------------------------------------------------------------------------------------------------------------------------------------------------------------------------------------------------------------------------------------------------------------------------------------------------------------------------------------------------------------------------------------------------------------------------------------------------------------------------------------------------------------------------------------------------------------------------------------------------------------------------------------------------------------------------------------|-----|----|------------------------------------------------------|--------|--------------|
| 53 SECOND HARVEST FOOD BANK OF NORTHWEST NORTH CAROLINA  54 SECOND HARVEST FOOD BANK OF ORANGE COUNTY  CA  \$62  55 FOODBANK OF SOUTHERN CALIFORNIA  CA  \$62  56 NORTHWEST HARVEST  WA  \$62  57 FEEDMORE  VA  \$61  58 LOWCOUNTRY FOOD BANK  SC  \$60  59 COMMUNITY FOOD BANK OF EASTERN OKLAHOMA  OK  \$59  60 GOOD SHEPHERD FOOD BANK OF MAINE  ME  \$58  61 PHILABUNDANCE  PA  \$58  62 GODS PANTRY FOOD BANK  KY  \$57  78 AKRON-CANTON REGIONAL FOODBANK  OH  \$55  64 SACRAMENTO FOOD BANK SERVICES  65 GREATER PITTSBURGH COMMUNITY FOOD BANK  PA  \$54  65 GREATER PITTSBURGH COMMUNITY FOOD BANK  PA  \$55  66 FOOD BANK OF EASTERN MICHIGAN  MI  \$53  67 THE FOOD BANK FOR CENTRAL & NORTHEAST MISSOURI  MO  \$53/FY 2018  68 JACOBS & CUSHMAN SAN DIEGO FOOD BANK  CA  \$53  70 FEEDING SAN DIEGO  CA  \$51  THARRY CHAPIN FOOD BANK  VA  \$55  71 BLUE RIDGE AREA FOOD BANK  VA  \$50  73 FOOD BANK FOR NEW YORK CITY  NY  \$50  THO CONNECTICUT FOOD BANK  CT  \$50                                                                                                                                                                                                                                                     |     | 51 | CENTRAL CALIFORNIA FOOD BANK                         |        | \$67         |
| 54         SECOND HARVEST FOOD BANK OF ORANGE COUNTY         CA         \$62           55         FOODBANK OF SOUTHERN CALIFORNIA         CA         \$62           56         NORTHWEST HARVEST         WA         \$62           57         FEEDMORE         VA         \$61           58         LOWCOUNTRY FOOD BANK         SC         \$60           59         COMMUNITY FOOD BANK OF EASTERN OKLAHOMA         OK         \$59           60         GOOD SHEPHERD FOOD BANK OF MAINE         ME         \$58           61         PHILABUNDANCE         PA         \$58           62         GODS PANTRY FOOD BANK         KY         \$57           63         HARVEST HOPE FOOD BANK         SC         \$57           78         AKRON-CANTON REGIONAL FOODBANK         OH         \$55           64         SACRAMENTO FOOD BANK SERVICES         CA         \$54           65         GREATER PITTSBURGH COMMUNITY FOOD BANK         PA         \$54           66         FOOD BANK OF EASTERN MICHIGAN         MI         \$53           67         THE FOOD BANK FOR CENTRAL & NORTHEAST MISSOURI         MO         \$53/FY 2018           68         JACOBS & CUSHMAN SAN DIEGO FOOD BANK         CA         \$53       |     | 52 | ST LOUIS AREA FOOD BANK                              | МО     | \$64         |
| 55         FOODBANK OF SOUTHERN CALIFORNIA         CA         \$62           56         NORTHWEST HARVEST         WA         \$62           57         FEEDMORE         VA         \$61           58         LOWCOUNTRY FOOD BANK         SC         \$60           59         COMMUNITY FOOD BANK OF EASTERN OKLAHOMA         OK         \$59           60         GOOD SHEPHERD FOOD BANK OF MAINE         ME         \$58           61         PHILABUNDANCE         PA         \$58           62         GODS PANTRY FOOD BANK         KY         \$57           63         HARVEST HOPE FOOD BANK         SC         \$57           78         AKRON-CANTON REGIONAL FOODBANK         OH         \$55           64         SACRAMENTO FOOD BANK SERVICES         CA         \$54           65         GREATER PITTSBURGH COMMUNITY FOOD BANK         PA         \$54           66         FOOD BANK OF EASTERN MICHIGAN         MI         \$53           67         THE FOOD BANK FOR CENTRAL & NORTHEAST MISSOURI         MO         \$53/FY 2018           68         JACOBS & CUSHMAN SAN DIEGO FOOD BANK         CA         \$53           70         FEEDING AMERICA EASTERN WISCONSIN         WI         \$52           71< |     | 53 | SECOND HARVEST FOOD BANK OF NORTHWEST NORTH CAROLINA | NC     | \$64         |
| 56         NORTHWEST HARVEST         WA         \$62           57         FEEDMORE         VA         \$61           58         LOWCOUNTRY FOOD BANK         SC         \$60           59         COMMUNITY FOOD BANK OF EASTERN OKLAHOMA         OK         \$59           60         GOOD SHEPHERD FOOD BANK OF MAINE         ME         \$58           61         PHILABUNDANCE         PA         \$58           62         GODS PANTRY FOOD BANK         KY         \$57           63         HARVEST HOPE FOOD BANK         SC         \$57           78         AKRON-CANTON REGIONAL FOODBANK         OH         \$55           64         SACRAMENTO FOOD BANK SERVICES         CA         \$54           65         GREATER PITTSBURGH COMMUNITY FOOD BANK         PA         \$54           66         FOOD BANK OF EASTERN MICHIGAN         MI         \$53           67         THE FOOD BANK FOR CENTRAL & NORTHEAST MISSOURI         MO         \$53/FY 2018           68         JACOBS & CUSHMAN SAN DIEGO FOOD BANK         CA         \$53           70         FEEDING AMERICA EASTERN WISCONSIN         WI         \$52           71         BLUE RIDGE AREA FOOD BANK         VA         \$51           72        |     | 54 | SECOND HARVEST FOOD BANK OF ORANGE COUNTY            | CA     | \$62         |
| 57 FEEDMORE  VA \$61  \$8 LOWCOUNTRY FOOD BANK  \$C \$60  \$59 COMMUNITY FOOD BANK OF EASTERN OKLAHOMA  OK \$59  60 GOOD SHEPHERD FOOD BANK OF MAINE  ME \$58  61 PHILABUNDANCE  PA \$58  62 GODS PANTRY FOOD BANK  KY \$57  78 AKRON-CANTON REGIONAL FOODBANK  OH \$55  64 SACRAMENTO FOOD BANK SERVICES  CA \$54  65 GREATER PITTSBURGH COMMUNITY FOOD BANK  PA \$58  66 FOOD BANK OF EASTERN MICHIGAN  MI \$53  67 THE FOOD BANK FOR CENTRAL & NORTHEAST MISSOURI  MO \$53/FY 2018  68 JACOBS & CUSHMAN SAN DIEGO FOOD BANK  CA \$53  70 FEEDING AMERICA EASTERN WISCONSIN  WI \$52  71 BLUE RIDGE AREA FOOD BANK OF SOUTHWEST FLORIDA  FL \$50  73 FOOD BANK FOR NEW YORK CITY  NY \$50  74 CONNECTICUT FOOD BANK                                                                                                                                                                                                                                                                                                                                                                                                                                                                                                                   |     | 55 | FOODBANK OF SOUTHERN CALIFORNIA                      | CA     | \$62         |
| 58 LOWCOUNTRY FOOD BANK 59 COMMUNITY FOOD BANK OF EASTERN OKLAHOMA OK \$59 60 GOOD SHEPHERD FOOD BANK OF MAINE ME \$58 61 PHILABUNDANCE PA \$58 62 GODS PANTRY FOOD BANK KY \$57 63 HARVEST HOPE FOOD BANK OH \$55 64 SACRAMENTO FOOD BANK OH \$55 65 GREATER PITTSBURGH COMMUNITY FOOD BANK PA \$54 66 FOOD BANK OF EASTERN MICHIGAN MI \$53 67 THE FOOD BANK FOR CENTRAL & NORTHEAST MISSOURI MO \$53/FY 2018 68 JACOBS & CUSHMAN SAN DIEGO FOOD BANK CA \$51 71 BLUE RIDGE AREA FOOD BANK PLA \$50 72 HARRY CHAPIN FOOD BANK OF SOUTHWEST FLORIDA FL \$50 74 CONNECTICUT FOOD BANK OT ESSTERN WY \$50 74 CONNECTICUT FOOD BANK CT \$50                                                                                                                                                                                                                                                                                                                                                                                                                                                                                                                                                                                               |     | 56 | NORTHWEST HARVEST                                    | WA     | \$62         |
| 59 COMMUNITY FOOD BANK OF EASTERN OKLAHOMA OK \$59 60 GOOD SHEPHERD FOOD BANK OF MAINE ME \$58 61 PHILABUNDANCE PA \$58 62 GODS PANTRY FOOD BANK KY \$57 63 HARVEST HOPE FOOD BANK SC \$57 78 AKRON-CANTON REGIONAL FOODBANK OH \$55 64 SACRAMENTO FOOD BANK SERVICES CA \$54 65 GREATER PITTSBURGH COMMUNITY FOOD BANK PA \$54 66 FOOD BANK OF EASTERN MICHIGAN MI \$53 67 THE FOOD BANK FOR CENTRAL & NORTHEAST MISSOURI MO \$53/FY 2018 68 JACOBS & CUSHMAN SAN DIEGO FOOD BANK CA \$53 69 FEEDING AMERICA EASTERN WISCONSIN WI \$52 70 FEEDING SAN DIEGO CA \$51 71 BLUE RIDGE AREA FOOD BANK PA \$55 72 HARRY CHAPIN FOOD BANK OF SOUTHWEST FLORIDA FL \$50 74 CONNECTICUT FOOD BANK CT \$50                                                                                                                                                                                                                                                                                                                                                                                                                                                                                                                                       |     | 57 | FEEDMORE                                             | VA     | \$61         |
| 60 GOOD SHEPHERD FOOD BANK OF MAINE  61 PHILABUNDANCE  62 GODS PANTRY FOOD BANK  63 HARVEST HOPE FOOD BANK  64 SACRAMENTO FOOD BANK SERVICES  65 GREATER PITTSBURGH COMMUNITY FOOD BANK  66 FOOD BANK OF EASTERN MICHIGAN  67 THE FOOD BANK FOR CENTRAL & NORTHEAST MISSOURI  68 JACOBS & CUSHMAN SAN DIEGO FOOD BANK  69 FEEDING AMERICA EASTERN WISCONSIN  70 FEEDING SAN DIEGO  71 BLUE RIDGE AREA FOOD BANK OF SOUTHWEST FLORIDA  73 FOOD BANK FOR NEW YORK CITY  74 CONNECTICUT FOOD BANK  75 CT  76 SSO                                                                                                                                                                                                                                                                                                                                                                                                                                                                                                                                                                                                                                                                                                                           |     | 58 | LOWCOUNTRY FOOD BANK                                 | SC     | \$60         |
| 61 PHILABUNDANCE  62 GODS PANTRY FOOD BANK  63 HARVEST HOPE FOOD BANK  64 SACRAMENTO FOOD BANK SERVICES  65 GREATER PITTSBURGH COMMUNITY FOOD BANK  66 FOOD BANK OF EASTERN MICHIGAN  67 THE FOOD BANK FOR CENTRAL & NORTHEAST MISSOURI  68 JACOBS & CUSHMAN SAN DIEGO FOOD BANK  69 FEEDING AMERICA EASTERN WISCONSIN  70 FEEDING SAN DIEGO  71 BLUE RIDGE AREA FOOD BANK OF SOUTHWEST FLORIDA  72 HARRY CHAPIN FOOD BANK OF SOUTHWEST FLORIDA  74 CONNECTICUT FOOD BANK  75 CT \$50                                                                                                                                                                                                                                                                                                                                                                                                                                                                                                                                                                                                                                                                                                                                                   |     | 59 | COMMUNITY FOOD BANK OF EASTERN OKLAHOMA              | ОК     | \$59         |
| 62 GODS PANTRY FOOD BANK  63 HARVEST HOPE FOOD BANK  78 AKRON-CANTON REGIONAL FOODBANK  64 SACRAMENTO FOOD BANK SERVICES  65 GREATER PITTSBURGH COMMUNITY FOOD BANK  66 FOOD BANK OF EASTERN MICHIGAN  67 THE FOOD BANK FOR CENTRAL & NORTHEAST MISSOURI  68 JACOBS & CUSHMAN SAN DIEGO FOOD BANK  69 FEEDING AMERICA EASTERN WISCONSIN  70 FEEDING SAN DIEGO  71 BLUE RIDGE AREA FOOD BANK  72 HARRY CHAPIN FOOD BANK OF SOUTHWEST FLORIDA  73 FOOD BANK FOR NEW YORK CITY  74 CONNECTICUT FOOD BANK  CC \$50                                                                                                                                                                                                                                                                                                                                                                                                                                                                                                                                                                                                                                                                                                                          |     | 60 | GOOD SHEPHERD FOOD BANK OF MAINE                     | ME     | \$58         |
| 63 HARVEST HOPE FOOD BANK  78 AKRON-CANTON REGIONAL FOODBANK  64 SACRAMENTO FOOD BANK SERVICES  65 GREATER PITTSBURGH COMMUNITY FOOD BANK  66 FOOD BANK OF EASTERN MICHIGAN  67 THE FOOD BANK FOR CENTRAL & NORTHEAST MISSOURI  68 JACOBS & CUSHMAN SAN DIEGO FOOD BANK  69 FEEDING AMERICA EASTERN WISCONSIN  70 FEEDING SAN DIEGO  71 BLUE RIDGE AREA FOOD BANK  72 HARRY CHAPIN FOOD BANK OF SOUTHWEST FLORIDA  73 FOOD BANK FOR NEW YORK CITY  74 CONNECTICUT FOOD BANK  CC  \$57  \$57  \$57  \$57  \$57  \$57  \$57                                                                                                                                                                                                                                                                                                                                                                                                                                                                                                                                                                                                                                                                                                               |     | 61 | PHILABUNDANCE                                        | PA     | \$58         |
| 78 AKRON-CANTON REGIONAL FOODBANK  64 SACRAMENTO FOOD BANK SERVICES  65 GREATER PITTSBURGH COMMUNITY FOOD BANK  66 FOOD BANK OF EASTERN MICHIGAN  67 THE FOOD BANK FOR CENTRAL & NORTHEAST MISSOURI  68 JACOBS & CUSHMAN SAN DIEGO FOOD BANK  CA  \$53  69 FEEDING AMERICA EASTERN WISCONSIN  WI  \$52  70 FEEDING SAN DIEGO  CA  \$51  71 BLUE RIDGE AREA FOOD BANK  72 HARRY CHAPIN FOOD BANK OF SOUTHWEST FLORIDA  73 FOOD BANK FOR NEW YORK CITY  74 CONNECTICUT FOOD BANK  CC  \$55  CA  \$55  CA  \$55  CA  \$55  MO  \$53/FY 2018  CA  \$53  FOOD BANK  CA  \$53  FOOD BANK  CA  \$55  TO  FEEDING SAN DIEGO  CA  \$51  TO  TO  TO  TO  TO  TO  TO  TO  TO  T                                                                                                                                                                                                                                                                                                                                                                                                                                                                                                                                                                    |     | 62 | GODS PANTRY FOOD BANK                                | KY     | \$57         |
| 64 SACRAMENTO FOOD BANK SERVICES CA \$54 65 GREATER PITTSBURGH COMMUNITY FOOD BANK PA \$54 66 FOOD BANK OF EASTERN MICHIGAN MI \$53 67 THE FOOD BANK FOR CENTRAL & NORTHEAST MISSOURI MO \$53/FY 2018 68 JACOBS & CUSHMAN SAN DIEGO FOOD BANK CA \$53 69 FEEDING AMERICA EASTERN WISCONSIN WI \$52 70 FEEDING SAN DIEGO CA \$51 71 BLUE RIDGE AREA FOOD BANK VA \$51 72 HARRY CHAPIN FOOD BANK OF SOUTHWEST FLORIDA FL \$50 73 FOOD BANK FOR NEW YORK CITY NY \$50 74 CONNECTICUT FOOD BANK                                                                                                                                                                                                                                                                                                                                                                                                                                                                                                                                                                                                                                                                                                                                             |     | 63 | HARVEST HOPE FOOD BANK                               | SC     | \$57         |
| 65 GREATER PITTSBURGH COMMUNITY FOOD BANK PA \$54 66 FOOD BANK OF EASTERN MICHIGAN MI \$53 67 THE FOOD BANK FOR CENTRAL & NORTHEAST MISSOURI MO \$53/FY 2018 68 JACOBS & CUSHMAN SAN DIEGO FOOD BANK CA \$53 69 FEEDING AMERICA EASTERN WISCONSIN WI \$52 70 FEEDING SAN DIEGO CA \$51 71 BLUE RIDGE AREA FOOD BANK VA \$51 72 HARRY CHAPIN FOOD BANK OF SOUTHWEST FLORIDA FL \$50 73 FOOD BANK FOR NEW YORK CITY NY \$50 74 CONNECTICUT FOOD BANK                                                                                                                                                                                                                                                                                                                                                                                                                                                                                                                                                                                                                                                                                                                                                                                      |     | 78 | AKRON-CANTON REGIONAL FOODBANK                       | ОН     | \$55         |
| 66 FOOD BANK OF EASTERN MICHIGAN  67 THE FOOD BANK FOR CENTRAL & NORTHEAST MISSOURI  68 JACOBS & CUSHMAN SAN DIEGO FOOD BANK  69 FEEDING AMERICA EASTERN WISCONSIN  70 FEEDING SAN DIEGO  71 BLUE RIDGE AREA FOOD BANK  72 HARRY CHAPIN FOOD BANK OF SOUTHWEST FLORIDA  73 FOOD BANK FOR NEW YORK CITY  74 CONNECTICUT FOOD BANK  75 THE FOOD BANK OF SOUTHWEST FLORIDA  FL  \$50  \$50                                                                                                                                                                                                                                                                                                                                                                                                                                                                                                                                                                                                                                                                                                                                                                                                                                                 |     | 64 | SACRAMENTO FOOD BANK SERVICES                        | CA     | \$54         |
| 67 THE FOOD BANK FOR CENTRAL & NORTHEAST MISSOURI MO \$53/FY 2018 68 JACOBS & CUSHMAN SAN DIEGO FOOD BANK CA \$53 69 FEEDING AMERICA EASTERN WISCONSIN WI \$52 70 FEEDING SAN DIEGO CA \$51 71 BLUE RIDGE AREA FOOD BANK VA \$51 72 HARRY CHAPIN FOOD BANK OF SOUTHWEST FLORIDA FL \$50 73 FOOD BANK FOR NEW YORK CITY NY \$50 74 CONNECTICUT FOOD BANK                                                                                                                                                                                                                                                                                                                                                                                                                                                                                                                                                                                                                                                                                                                                                                                                                                                                                 |     | 65 | GREATER PITTSBURGH COMMUNITY FOOD BANK               | PA     | \$54         |
| 68 JACOBS & CUSHMAN SAN DIEGO FOOD BANK  69 FEEDING AMERICA EASTERN WISCONSIN  70 FEEDING SAN DIEGO  71 BLUE RIDGE AREA FOOD BANK  72 HARRY CHAPIN FOOD BANK OF SOUTHWEST FLORIDA  73 FOOD BANK FOR NEW YORK CITY  74 CONNECTICUT FOOD BANK  75 \$50                                                                                                                                                                                                                                                                                                                                                                                                                                                                                                                                                                                                                                                                                                                                                                                                                                                                                                                                                                                    |     | 66 | FOOD BANK OF EASTERN MICHIGAN                        | МІ     | \$53         |
| 69 FEEDING AMERICA EASTERN WISCONSIN WI \$52 70 FEEDING SAN DIEGO CA \$51 71 BLUE RIDGE AREA FOOD BANK VA \$51 72 HARRY CHAPIN FOOD BANK OF SOUTHWEST FLORIDA FL \$50 73 FOOD BANK FOR NEW YORK CITY NY \$50 74 CONNECTICUT FOOD BANK CT \$50                                                                                                                                                                                                                                                                                                                                                                                                                                                                                                                                                                                                                                                                                                                                                                                                                                                                                                                                                                                           |     | 67 | THE FOOD BANK FOR CENTRAL & NORTHEAST MISSOURI       | МО     | \$53/FY 2018 |
| 70 FEEDING SAN DIEGO         CA         \$51           71 BLUE RIDGE AREA FOOD BANK         VA         \$51           72 HARRY CHAPIN FOOD BANK OF SOUTHWEST FLORIDA         FL         \$50           73 FOOD BANK FOR NEW YORK CITY         NY         \$50           74 CONNECTICUT FOOD BANK         CT         \$50                                                                                                                                                                                                                                                                                                                                                                                                                                                                                                                                                                                                                                                                                                                                                                                                                                                                                                                |     | 68 | JACOBS & CUSHMAN SAN DIEGO FOOD BANK                 | CA     | \$53         |
| 71 BLUE RIDGE AREA FOOD BANK  72 HARRY CHAPIN FOOD BANK OF SOUTHWEST FLORIDA  73 FOOD BANK FOR NEW YORK CITY  74 CONNECTICUT FOOD BANK  75 \$50                                                                                                                                                                                                                                                                                                                                                                                                                                                                                                                                                                                                                                                                                                                                                                                                                                                                                                                                                                                                                                                                                         |     | 69 | FEEDING AMERICA EASTERN WISCONSIN                    | WI     | \$52         |
| 72 HARRY CHAPIN FOOD BANK OF SOUTHWEST FLORIDA FL \$50 73 FOOD BANK FOR NEW YORK CITY NY \$50 74 CONNECTICUT FOOD BANK CT \$50                                                                                                                                                                                                                                                                                                                                                                                                                                                                                                                                                                                                                                                                                                                                                                                                                                                                                                                                                                                                                                                                                                          |     | 70 | FEEDING SAN DIEGO                                    | CA     | \$51         |
| 73 FOOD BANK FOR NEW YORK CITY NY \$50 74 CONNECTICUT FOOD BANK CT \$50                                                                                                                                                                                                                                                                                                                                                                                                                                                                                                                                                                                                                                                                                                                                                                                                                                                                                                                                                                                                                                                                                                                                                                 |     | 71 | BLUE RIDGE AREA FOOD BANK                            | VA     | \$51         |
| 74 CONNECTICUT FOOD BANK CT \$50                                                                                                                                                                                                                                                                                                                                                                                                                                                                                                                                                                                                                                                                                                                                                                                                                                                                                                                                                                                                                                                                                                                                                                                                        |     | 72 | HARRY CHAPIN FOOD BANK OF SOUTHWEST FLORIDA          | FL     | \$50         |
|                                                                                                                                                                                                                                                                                                                                                                                                                                                                                                                                                                                                                                                                                                                                                                                                                                                                                                                                                                                                                                                                                                                                                                                                                                         |     | 73 | FOOD BANK FOR NEW YORK CITY                          | NY     | \$50         |
| 75 CARE AND SHARE CO \$48                                                                                                                                                                                                                                                                                                                                                                                                                                                                                                                                                                                                                                                                                                                                                                                                                                                                                                                                                                                                                                                                                                                                                                                                               |     | 74 | CONNECTICUT FOOD BANK                                | СТ     | \$50         |
|                                                                                                                                                                                                                                                                                                                                                                                                                                                                                                                                                                                                                                                                                                                                                                                                                                                                                                                                                                                                                                                                                                                                                                                                                                         |     | 75 | CARE AND SHARE                                       | со     | \$48         |

## THE TOP 100 FOOD BANKS

By Revenue

Independent food banks are shown in pink.

| 76  | FEEDING AMERICA WEST MICHIGAN                               | МІ | \$47         |
|-----|-------------------------------------------------------------|----|--------------|
| 77  | DARE TO CARE                                                | KY | \$47         |
| 79  | ARKANSAS FOODBANK                                           | AR | \$45         |
| 80  | FEEDING THE GULF COAST                                      | AL | \$43         |
| 81  | RIVER BEND FOOD RESERVOIR                                   | IA | \$40         |
| 82  | THE FOOD BANK OF NORTHERN NEVADA                            | NV | \$40         |
| 83  | IDAHO FOODBANK WAREHOUSE                                    | ID | \$40         |
| 84  | OPERATION FOOD SEARCH                                       | МО | \$39         |
| 85  | FOODLINK                                                    | NY | \$39         |
| 86  | FEEDING AMERICA RIVERSIDE AND SAN BERNARDINO COUNTIES       | CA | \$38         |
| 87  | REDWOOD EMPIRE FOOD BANK                                    | CA | \$38         |
| 88  | HACAP FOOD RESERVOIR                                        | IA | \$37         |
| 89  | MISSISSIPPI FOOD NETWORK                                    | MS | \$36         |
| 90  | MONTGOMERY AREA FOOD BANK                                   | AL | \$36         |
| 91  | MID-SOUTH FOOD BANK                                         | TN | \$35         |
| 92  | BILLINGS FOOD BANK                                          | MT | \$35         |
| 93  | SECOND HARVEST OF SOUTH GEORGIA                             | GA | \$34/FY 2018 |
| 94  | GOLDEN HARVEST FOOD BANK                                    | sc | \$34         |
| 95  | REGIONAL FOOD BANK OF NORTHEAST FLORIDA                     | FL | \$33/FY 2018 |
| 96  | UNITED FOOD BANK                                            | AZ | \$33         |
| 97  | SECOND HARVEST FOOD BANK OF SAN JOAQUIN & STANISLAUS COUNTY | CA | \$33         |
| 98  | MANNA FOOD BANK                                             | NC | \$33         |
| 99  | REGIONAL EAST TEXAS FOOD BANK                               | TX | \$32         |
| 100 | FOODBANK OF SOUTHEASTERN VIRGINIA                           | VA | \$32         |