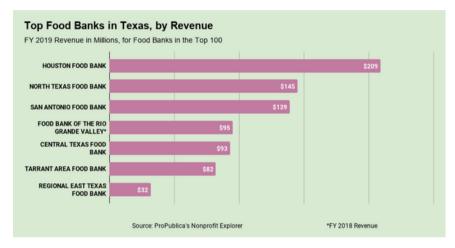

### THE TOP 100 FOOD BANKS

By Revenue

Independent food banks are shown in pink.
Updated March 2021.

|    | Name                                          | State | FY '19 Rev (\$m) |
|----|-----------------------------------------------|-------|------------------|
| 1  | FEED THE CHILDREN                             | ОК    | \$288            |
| 2  | MIDWEST FOOD BANK NFP                         | IL    | \$278            |
| 3  | HOUSTON FOOD BANK                             | TX    | \$209            |
| 4  | ST MARYS FOOD BANK ALLIANCE                   | AZ    | \$172            |
| 5  | FOOD BANK OF CENTRAL & EASTERN NORTH CAROLINA | NC    | \$167            |
| 6  | ATLANTA COMMUNITY FOOD BANK                   | GA    | \$164            |
| 7  | SECOND HARVEST HEARTLAND                      | MN    | \$162            |
| 8  | FARMSHARE INC                                 | FL    | \$146            |
| 9  | NORTH TEXAS FOOD BANK                         | TX    | \$145            |
| 10 | CITY HARVEST                                  | NY    | \$142            |
| 11 | SAN ANTONIO FOOD BANK                         | TX    | \$139            |
| 12 | GREATER CHICAGO FOOD DEPOSITORY               | IL    | \$136            |
| 13 | SECOND HARVEST OF SILICON VALLEY              | CA    | \$136            |
| 14 | LOS ANGELES REGIONAL FOOD BANK                | CA    | \$132            |
| 15 | SECOND HARVEST FOOD BANK OF CENTRAL FLORIDA   | FL    | \$130            |
| 16 | NORTHERN ILLINOIS FOOD BANK                   | IL    | \$129            |
| 17 | COMMUNITY FOOD BANK OF SOUTHERN ARIZONA       | AZ    | \$128            |
| 18 | FEEDING AMERICA TAMPA BAY                     | FL    | \$119            |
| 19 | FOOD LIFELINE                                 | WA    | \$113            |
| 20 | FOOD BANK OF THE ROCKIES                      | со    | \$109            |
| 21 | THE GREATER BOSTON FOOD BANK                  | MA    | \$107            |
| 22 | COMMUNITY FOOD BANK OF NEW JERSEY             | NJ    | \$107            |
| 23 | SAN FRANCISCO FOOD BANK                       | CA    | \$106            |
| 24 | HARVESTERS-THE COMMUNITY FOOD NETWORK         | МО    | \$103            |
| 25 | THREE SQUARE FOOD BANK                        | NV    | \$101            |
| 26 | FEEDING SOUTH FLORIDA                         | FL    | \$98             |

### THE TOP 100 FOOD BANKS

By Revenue

Independent food banks are shown in pink.

| 51         CENTRAL CALIFORNIA FOOD BANK         CA         \$67           52         ST LOUIS AREA FOOD BANK         MO         \$64           53         SECOND HARVEST FOOD BANK OF NORTHWEST NORTH CAROLINA         NC         \$62           54         SECOND HARVEST FOOD BANK OF ORANGE COUNTY         CA         \$62           55         FOODBANK OF SOUTHERN CALIFORNIA         CA         \$62           56         NORTHWEST HARVEST         WA         \$61           57         FEEDMORE         VA         \$61           58         LOWCOUNTRY FOOD BANK         SC         \$60           60         GOOD SHEPHERD FOOD BANK         SC         \$60           61         PHILABUNDANCE         PA         \$58           62         GODS PANTRY FOOD BANK         KY         \$57           63         HARVEST HOPE FOOD BANK         KY         \$57           64         AKRON-CANTON REGIONAL FOODBANK         SC         \$57           64         SACRAMENTO FOOD BANK SERVICES         CA         \$54           65         GREATER PITTSBURGH COMMUNITY FOOD BANK         PA         \$54           66         FOOD BANK FOR CENTRAL & NORTHEAST MISSOURI         MI         \$53           67         <      | 467 | 0  |                                                      | 1112 3 |              |
|-----------------------------------------------------------------------------------------------------------------------------------------------------------------------------------------------------------------------------------------------------------------------------------------------------------------------------------------------------------------------------------------------------------------------------------------------------------------------------------------------------------------------------------------------------------------------------------------------------------------------------------------------------------------------------------------------------------------------------------------------------------------------------------------------------------------------------------------------------------------------------------------------------------------------------------------------------------------------------------------------------------------------------------------------------------------------------------------------------------------------------------------------------------------------------------------------------------------------------------------|-----|----|------------------------------------------------------|--------|--------------|
| 53 SECOND HARVEST FOOD BANK OF NORTHWEST NORTH CAROLINA  54 SECOND HARVEST FOOD BANK OF ORANGE COUNTY  CA  \$62  55 FOODBANK OF SOUTHERN CALIFORNIA  CA  \$62  56 NORTHWEST HARVEST  WA  \$62  57 FEEDMORE  VA  \$61  58 LOWCOUNTRY FOOD BANK  SC  \$60  59 COMMUNITY FOOD BANK OF EASTERN OKLAHOMA  OK  \$59  60 GOOD SHEPHERD FOOD BANK OF MAINE  ME  \$58  61 PHILABUNDANCE  PA  \$58  62 GODS PANTRY FOOD BANK  KY  \$57  78 AKRON-CANTON REGIONAL FOODBANK  OH  \$55  64 SACRAMENTO FOOD BANK SERVICES  65 GREATER PITTSBURGH COMMUNITY FOOD BANK  PA  \$54  65 GREATER PITTSBURGH COMMUNITY FOOD BANK  PA  \$55  66 FOOD BANK OF EASTERN MICHIGAN  MI  \$53  67 THE FOOD BANK FOR CENTRAL & NORTHEAST MISSOURI  MO  \$53/FY 2018  68 JACOBS & CUSHMAN SAN DIEGO FOOD BANK  CA  \$53  70 FEEDING SAN DIEGO  CA  \$51  THARRY CHAPIN FOOD BANK  VA  \$55  71 BLUE RIDGE AREA FOOD BANK  VA  \$50  73 FOOD BANK FOR NEW YORK CITY  NY  \$50  THO CONNECTICUT FOOD BANK  CT  \$50                                                                                                                                                                                                                                                     |     | 51 | CENTRAL CALIFORNIA FOOD BANK                         |        | \$67         |
| 54         SECOND HARVEST FOOD BANK OF ORANGE COUNTY         CA         \$62           55         FOODBANK OF SOUTHERN CALIFORNIA         CA         \$62           56         NORTHWEST HARVEST         WA         \$62           57         FEEDMORE         VA         \$61           58         LOWCOUNTRY FOOD BANK         SC         \$60           59         COMMUNITY FOOD BANK OF EASTERN OKLAHOMA         OK         \$59           60         GOOD SHEPHERD FOOD BANK OF MAINE         ME         \$58           61         PHILABUNDANCE         PA         \$58           62         GODS PANTRY FOOD BANK         KY         \$57           63         HARVEST HOPE FOOD BANK         SC         \$57           78         AKRON-CANTON REGIONAL FOODBANK         OH         \$55           64         SACRAMENTO FOOD BANK SERVICES         CA         \$54           65         GREATER PITTSBURGH COMMUNITY FOOD BANK         PA         \$54           66         FOOD BANK OF EASTERN MICHIGAN         MI         \$53           67         THE FOOD BANK FOR CENTRAL & NORTHEAST MISSOURI         MO         \$53/FY 2018           68         JACOBS & CUSHMAN SAN DIEGO FOOD BANK         CA         \$53       |     | 52 | ST LOUIS AREA FOOD BANK                              | МО     | \$64         |
| 55         FOODBANK OF SOUTHERN CALIFORNIA         CA         \$62           56         NORTHWEST HARVEST         WA         \$62           57         FEEDMORE         VA         \$61           58         LOWCOUNTRY FOOD BANK         SC         \$60           59         COMMUNITY FOOD BANK OF EASTERN OKLAHOMA         OK         \$59           60         GOOD SHEPHERD FOOD BANK OF MAINE         ME         \$58           61         PHILABUNDANCE         PA         \$58           62         GODS PANTRY FOOD BANK         KY         \$57           63         HARVEST HOPE FOOD BANK         SC         \$57           78         AKRON-CANTON REGIONAL FOODBANK         OH         \$55           64         SACRAMENTO FOOD BANK SERVICES         CA         \$54           65         GREATER PITTSBURGH COMMUNITY FOOD BANK         PA         \$54           66         FOOD BANK OF EASTERN MICHIGAN         MI         \$53           67         THE FOOD BANK FOR CENTRAL & NORTHEAST MISSOURI         MO         \$53/FY 2018           68         JACOBS & CUSHMAN SAN DIEGO FOOD BANK         CA         \$53           70         FEEDING AMERICA EASTERN WISCONSIN         WI         \$52           71< |     | 53 | SECOND HARVEST FOOD BANK OF NORTHWEST NORTH CAROLINA | NC     | \$64         |
| 56         NORTHWEST HARVEST         WA         \$62           57         FEEDMORE         VA         \$61           58         LOWCOUNTRY FOOD BANK         SC         \$60           59         COMMUNITY FOOD BANK OF EASTERN OKLAHOMA         OK         \$59           60         GOOD SHEPHERD FOOD BANK OF MAINE         ME         \$58           61         PHILABUNDANCE         PA         \$58           62         GODS PANTRY FOOD BANK         KY         \$57           63         HARVEST HOPE FOOD BANK         SC         \$57           78         AKRON-CANTON REGIONAL FOODBANK         OH         \$55           64         SACRAMENTO FOOD BANK SERVICES         CA         \$54           65         GREATER PITTSBURGH COMMUNITY FOOD BANK         PA         \$54           66         FOOD BANK OF EASTERN MICHIGAN         MI         \$53           67         THE FOOD BANK FOR CENTRAL & NORTHEAST MISSOURI         MO         \$53/FY 2018           68         JACOBS & CUSHMAN SAN DIEGO FOOD BANK         CA         \$53           70         FEEDING AMERICA EASTERN WISCONSIN         WI         \$52           71         BLUE RIDGE AREA FOOD BANK         VA         \$51           72        |     | 54 | SECOND HARVEST FOOD BANK OF ORANGE COUNTY            | CA     | \$62         |
| 57 FEEDMORE  VA \$61  \$8 LOWCOUNTRY FOOD BANK  \$C \$60  \$59 COMMUNITY FOOD BANK OF EASTERN OKLAHOMA  OK \$59  60 GOOD SHEPHERD FOOD BANK OF MAINE  ME \$58  61 PHILABUNDANCE  PA \$58  62 GODS PANTRY FOOD BANK  KY \$57  78 AKRON-CANTON REGIONAL FOODBANK  OH \$55  64 SACRAMENTO FOOD BANK SERVICES  CA \$54  65 GREATER PITTSBURGH COMMUNITY FOOD BANK  PA \$58  66 FOOD BANK OF EASTERN MICHIGAN  MI \$53  67 THE FOOD BANK FOR CENTRAL & NORTHEAST MISSOURI  MO \$53/FY 2018  68 JACOBS & CUSHMAN SAN DIEGO FOOD BANK  CA \$53  70 FEEDING AMERICA EASTERN WISCONSIN  WI \$52  71 BLUE RIDGE AREA FOOD BANK OF SOUTHWEST FLORIDA  FL \$50  73 FOOD BANK FOR NEW YORK CITY  NY \$50  74 CONNECTICUT FOOD BANK                                                                                                                                                                                                                                                                                                                                                                                                                                                                                                                   |     | 55 | FOODBANK OF SOUTHERN CALIFORNIA                      | CA     | \$62         |
| 58 LOWCOUNTRY FOOD BANK 59 COMMUNITY FOOD BANK OF EASTERN OKLAHOMA OK \$59 60 GOOD SHEPHERD FOOD BANK OF MAINE ME \$58 61 PHILABUNDANCE PA \$58 62 GODS PANTRY FOOD BANK KY \$57 63 HARVEST HOPE FOOD BANK OH \$55 64 SACRAMENTO FOOD BANK OH \$55 65 GREATER PITTSBURGH COMMUNITY FOOD BANK PA \$54 66 FOOD BANK OF EASTERN MICHIGAN MI \$53 67 THE FOOD BANK FOR CENTRAL & NORTHEAST MISSOURI MO \$53/FY 2018 68 JACOBS & CUSHMAN SAN DIEGO FOOD BANK CA \$51 71 BLUE RIDGE AREA FOOD BANK PLA \$50 72 HARRY CHAPIN FOOD BANK OF SOUTHWEST FLORIDA FL \$50 74 CONNECTICUT FOOD BANK OT ESSTERN WY \$50 74 CONNECTICUT FOOD BANK CT \$50                                                                                                                                                                                                                                                                                                                                                                                                                                                                                                                                                                                               |     | 56 | NORTHWEST HARVEST                                    | WA     | \$62         |
| 59 COMMUNITY FOOD BANK OF EASTERN OKLAHOMA OK \$59 60 GOOD SHEPHERD FOOD BANK OF MAINE ME \$58 61 PHILABUNDANCE PA \$58 62 GODS PANTRY FOOD BANK KY \$57 63 HARVEST HOPE FOOD BANK SC \$57 78 AKRON-CANTON REGIONAL FOODBANK OH \$55 64 SACRAMENTO FOOD BANK SERVICES CA \$54 65 GREATER PITTSBURGH COMMUNITY FOOD BANK PA \$54 66 FOOD BANK OF EASTERN MICHIGAN MI \$53 67 THE FOOD BANK FOR CENTRAL & NORTHEAST MISSOURI MO \$53/FY 2018 68 JACOBS & CUSHMAN SAN DIEGO FOOD BANK CA \$53 69 FEEDING AMERICA EASTERN WISCONSIN WI \$52 70 FEEDING SAN DIEGO CA \$51 71 BLUE RIDGE AREA FOOD BANK PA \$55 72 HARRY CHAPIN FOOD BANK OF SOUTHWEST FLORIDA FL \$50 74 CONNECTICUT FOOD BANK CT \$50                                                                                                                                                                                                                                                                                                                                                                                                                                                                                                                                       |     | 57 | FEEDMORE                                             | VA     | \$61         |
| 60 GOOD SHEPHERD FOOD BANK OF MAINE  61 PHILABUNDANCE  62 GODS PANTRY FOOD BANK  63 HARVEST HOPE FOOD BANK  64 SACRAMENTO FOOD BANK SERVICES  65 GREATER PITTSBURGH COMMUNITY FOOD BANK  66 FOOD BANK OF EASTERN MICHIGAN  67 THE FOOD BANK FOR CENTRAL & NORTHEAST MISSOURI  68 JACOBS & CUSHMAN SAN DIEGO FOOD BANK  69 FEEDING AMERICA EASTERN WISCONSIN  70 FEEDING SAN DIEGO  71 BLUE RIDGE AREA FOOD BANK OF SOUTHWEST FLORIDA  73 FOOD BANK FOR NEW YORK CITY  74 CONNECTICUT FOOD BANK  75 CT  76 SSO                                                                                                                                                                                                                                                                                                                                                                                                                                                                                                                                                                                                                                                                                                                           |     | 58 | LOWCOUNTRY FOOD BANK                                 | SC     | \$60         |
| 61 PHILABUNDANCE  62 GODS PANTRY FOOD BANK  63 HARVEST HOPE FOOD BANK  64 SACRAMENTO FOOD BANK SERVICES  65 GREATER PITTSBURGH COMMUNITY FOOD BANK  66 FOOD BANK OF EASTERN MICHIGAN  67 THE FOOD BANK FOR CENTRAL & NORTHEAST MISSOURI  68 JACOBS & CUSHMAN SAN DIEGO FOOD BANK  69 FEEDING AMERICA EASTERN WISCONSIN  70 FEEDING SAN DIEGO  71 BLUE RIDGE AREA FOOD BANK OF SOUTHWEST FLORIDA  72 HARRY CHAPIN FOOD BANK OF SOUTHWEST FLORIDA  74 CONNECTICUT FOOD BANK  75 CT \$50                                                                                                                                                                                                                                                                                                                                                                                                                                                                                                                                                                                                                                                                                                                                                   |     | 59 | COMMUNITY FOOD BANK OF EASTERN OKLAHOMA              | ОК     | \$59         |
| 62 GODS PANTRY FOOD BANK  63 HARVEST HOPE FOOD BANK  78 AKRON-CANTON REGIONAL FOODBANK  64 SACRAMENTO FOOD BANK SERVICES  65 GREATER PITTSBURGH COMMUNITY FOOD BANK  66 FOOD BANK OF EASTERN MICHIGAN  67 THE FOOD BANK FOR CENTRAL & NORTHEAST MISSOURI  68 JACOBS & CUSHMAN SAN DIEGO FOOD BANK  69 FEEDING AMERICA EASTERN WISCONSIN  70 FEEDING SAN DIEGO  71 BLUE RIDGE AREA FOOD BANK  72 HARRY CHAPIN FOOD BANK OF SOUTHWEST FLORIDA  73 FOOD BANK FOR NEW YORK CITY  74 CONNECTICUT FOOD BANK  CC \$50                                                                                                                                                                                                                                                                                                                                                                                                                                                                                                                                                                                                                                                                                                                          |     | 60 | GOOD SHEPHERD FOOD BANK OF MAINE                     | ME     | \$58         |
| 63 HARVEST HOPE FOOD BANK  78 AKRON-CANTON REGIONAL FOODBANK  64 SACRAMENTO FOOD BANK SERVICES  65 GREATER PITTSBURGH COMMUNITY FOOD BANK  66 FOOD BANK OF EASTERN MICHIGAN  67 THE FOOD BANK FOR CENTRAL & NORTHEAST MISSOURI  68 JACOBS & CUSHMAN SAN DIEGO FOOD BANK  69 FEEDING AMERICA EASTERN WISCONSIN  70 FEEDING SAN DIEGO  71 BLUE RIDGE AREA FOOD BANK  72 HARRY CHAPIN FOOD BANK OF SOUTHWEST FLORIDA  73 FOOD BANK FOR NEW YORK CITY  74 CONNECTICUT FOOD BANK  CC  \$57  \$57  \$57  \$57  \$57  \$57  \$57                                                                                                                                                                                                                                                                                                                                                                                                                                                                                                                                                                                                                                                                                                               |     | 61 | PHILABUNDANCE                                        | PA     | \$58         |
| 78 AKRON-CANTON REGIONAL FOODBANK  64 SACRAMENTO FOOD BANK SERVICES  65 GREATER PITTSBURGH COMMUNITY FOOD BANK  66 FOOD BANK OF EASTERN MICHIGAN  67 THE FOOD BANK FOR CENTRAL & NORTHEAST MISSOURI  68 JACOBS & CUSHMAN SAN DIEGO FOOD BANK  CA  \$53  69 FEEDING AMERICA EASTERN WISCONSIN  WI  \$52  70 FEEDING SAN DIEGO  CA  \$51  71 BLUE RIDGE AREA FOOD BANK  72 HARRY CHAPIN FOOD BANK OF SOUTHWEST FLORIDA  73 FOOD BANK FOR NEW YORK CITY  74 CONNECTICUT FOOD BANK  CC  \$55  CA  \$55  CA  \$55  CA  \$55  MO  \$53/FY 2018  CA  \$53  FOOD BANK  CA  \$53  FOOD BANK  CA  \$55  TO  FEEDING SAN DIEGO  CA  \$51  TO  TO  TO  TO  TO  TO  TO  TO  TO  T                                                                                                                                                                                                                                                                                                                                                                                                                                                                                                                                                                    |     | 62 | GODS PANTRY FOOD BANK                                | KY     | \$57         |
| 64 SACRAMENTO FOOD BANK SERVICES CA \$54 65 GREATER PITTSBURGH COMMUNITY FOOD BANK PA \$54 66 FOOD BANK OF EASTERN MICHIGAN MI \$53 67 THE FOOD BANK FOR CENTRAL & NORTHEAST MISSOURI MO \$53/FY 2018 68 JACOBS & CUSHMAN SAN DIEGO FOOD BANK CA \$53 69 FEEDING AMERICA EASTERN WISCONSIN WI \$52 70 FEEDING SAN DIEGO CA \$51 71 BLUE RIDGE AREA FOOD BANK VA \$51 72 HARRY CHAPIN FOOD BANK OF SOUTHWEST FLORIDA FL \$50 73 FOOD BANK FOR NEW YORK CITY NY \$50 74 CONNECTICUT FOOD BANK                                                                                                                                                                                                                                                                                                                                                                                                                                                                                                                                                                                                                                                                                                                                             |     | 63 | HARVEST HOPE FOOD BANK                               | SC     | \$57         |
| 65 GREATER PITTSBURGH COMMUNITY FOOD BANK PA \$54 66 FOOD BANK OF EASTERN MICHIGAN MI \$53 67 THE FOOD BANK FOR CENTRAL & NORTHEAST MISSOURI MO \$53/FY 2018 68 JACOBS & CUSHMAN SAN DIEGO FOOD BANK CA \$53 69 FEEDING AMERICA EASTERN WISCONSIN WI \$52 70 FEEDING SAN DIEGO CA \$51 71 BLUE RIDGE AREA FOOD BANK VA \$51 72 HARRY CHAPIN FOOD BANK OF SOUTHWEST FLORIDA FL \$50 73 FOOD BANK FOR NEW YORK CITY NY \$50 74 CONNECTICUT FOOD BANK                                                                                                                                                                                                                                                                                                                                                                                                                                                                                                                                                                                                                                                                                                                                                                                      |     | 78 | AKRON-CANTON REGIONAL FOODBANK                       | ОН     | \$55         |
| 66 FOOD BANK OF EASTERN MICHIGAN  67 THE FOOD BANK FOR CENTRAL & NORTHEAST MISSOURI  68 JACOBS & CUSHMAN SAN DIEGO FOOD BANK  69 FEEDING AMERICA EASTERN WISCONSIN  70 FEEDING SAN DIEGO  71 BLUE RIDGE AREA FOOD BANK  72 HARRY CHAPIN FOOD BANK OF SOUTHWEST FLORIDA  73 FOOD BANK FOR NEW YORK CITY  74 CONNECTICUT FOOD BANK  75 THE FOOD BANK OF SOUTHWEST FLORIDA  FL  \$50  \$50                                                                                                                                                                                                                                                                                                                                                                                                                                                                                                                                                                                                                                                                                                                                                                                                                                                 |     | 64 | SACRAMENTO FOOD BANK SERVICES                        | CA     | \$54         |
| 67 THE FOOD BANK FOR CENTRAL & NORTHEAST MISSOURI MO \$53/FY 2018 68 JACOBS & CUSHMAN SAN DIEGO FOOD BANK CA \$53 69 FEEDING AMERICA EASTERN WISCONSIN WI \$52 70 FEEDING SAN DIEGO CA \$51 71 BLUE RIDGE AREA FOOD BANK VA \$51 72 HARRY CHAPIN FOOD BANK OF SOUTHWEST FLORIDA FL \$50 73 FOOD BANK FOR NEW YORK CITY NY \$50 74 CONNECTICUT FOOD BANK                                                                                                                                                                                                                                                                                                                                                                                                                                                                                                                                                                                                                                                                                                                                                                                                                                                                                 |     | 65 | GREATER PITTSBURGH COMMUNITY FOOD BANK               | PA     | \$54         |
| 68 JACOBS & CUSHMAN SAN DIEGO FOOD BANK  69 FEEDING AMERICA EASTERN WISCONSIN  70 FEEDING SAN DIEGO  71 BLUE RIDGE AREA FOOD BANK  72 HARRY CHAPIN FOOD BANK OF SOUTHWEST FLORIDA  73 FOOD BANK FOR NEW YORK CITY  74 CONNECTICUT FOOD BANK  75 \$50                                                                                                                                                                                                                                                                                                                                                                                                                                                                                                                                                                                                                                                                                                                                                                                                                                                                                                                                                                                    |     | 66 | FOOD BANK OF EASTERN MICHIGAN                        | МІ     | \$53         |
| 69 FEEDING AMERICA EASTERN WISCONSIN WI \$52 70 FEEDING SAN DIEGO CA \$51 71 BLUE RIDGE AREA FOOD BANK VA \$51 72 HARRY CHAPIN FOOD BANK OF SOUTHWEST FLORIDA FL \$50 73 FOOD BANK FOR NEW YORK CITY NY \$50 74 CONNECTICUT FOOD BANK CT \$50                                                                                                                                                                                                                                                                                                                                                                                                                                                                                                                                                                                                                                                                                                                                                                                                                                                                                                                                                                                           |     | 67 | THE FOOD BANK FOR CENTRAL & NORTHEAST MISSOURI       | МО     | \$53/FY 2018 |
| 70 FEEDING SAN DIEGO         CA         \$51           71 BLUE RIDGE AREA FOOD BANK         VA         \$51           72 HARRY CHAPIN FOOD BANK OF SOUTHWEST FLORIDA         FL         \$50           73 FOOD BANK FOR NEW YORK CITY         NY         \$50           74 CONNECTICUT FOOD BANK         CT         \$50                                                                                                                                                                                                                                                                                                                                                                                                                                                                                                                                                                                                                                                                                                                                                                                                                                                                                                                |     | 68 | JACOBS & CUSHMAN SAN DIEGO FOOD BANK                 | CA     | \$53         |
| 71 BLUE RIDGE AREA FOOD BANK  72 HARRY CHAPIN FOOD BANK OF SOUTHWEST FLORIDA  73 FOOD BANK FOR NEW YORK CITY  74 CONNECTICUT FOOD BANK  75 \$50                                                                                                                                                                                                                                                                                                                                                                                                                                                                                                                                                                                                                                                                                                                                                                                                                                                                                                                                                                                                                                                                                         |     | 69 | FEEDING AMERICA EASTERN WISCONSIN                    | WI     | \$52         |
| 72 HARRY CHAPIN FOOD BANK OF SOUTHWEST FLORIDA FL \$50 73 FOOD BANK FOR NEW YORK CITY NY \$50 74 CONNECTICUT FOOD BANK CT \$50                                                                                                                                                                                                                                                                                                                                                                                                                                                                                                                                                                                                                                                                                                                                                                                                                                                                                                                                                                                                                                                                                                          |     | 70 | FEEDING SAN DIEGO                                    | CA     | \$51         |
| 73 FOOD BANK FOR NEW YORK CITY NY \$50 74 CONNECTICUT FOOD BANK CT \$50                                                                                                                                                                                                                                                                                                                                                                                                                                                                                                                                                                                                                                                                                                                                                                                                                                                                                                                                                                                                                                                                                                                                                                 |     | 71 | BLUE RIDGE AREA FOOD BANK                            | VA     | \$51         |
| 74 CONNECTICUT FOOD BANK CT \$50                                                                                                                                                                                                                                                                                                                                                                                                                                                                                                                                                                                                                                                                                                                                                                                                                                                                                                                                                                                                                                                                                                                                                                                                        |     | 72 | HARRY CHAPIN FOOD BANK OF SOUTHWEST FLORIDA          | FL     | \$50         |
|                                                                                                                                                                                                                                                                                                                                                                                                                                                                                                                                                                                                                                                                                                                                                                                                                                                                                                                                                                                                                                                                                                                                                                                                                                         |     | 73 | FOOD BANK FOR NEW YORK CITY                          | NY     | \$50         |
| 75 CARE AND SHARE CO \$48                                                                                                                                                                                                                                                                                                                                                                                                                                                                                                                                                                                                                                                                                                                                                                                                                                                                                                                                                                                                                                                                                                                                                                                                               |     | 74 | CONNECTICUT FOOD BANK                                | СТ     | \$50         |
|                                                                                                                                                                                                                                                                                                                                                                                                                                                                                                                                                                                                                                                                                                                                                                                                                                                                                                                                                                                                                                                                                                                                                                                                                                         |     | 75 | CARE AND SHARE                                       | со     | \$48         |