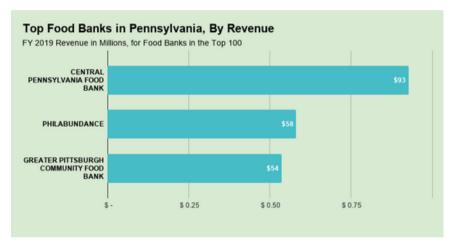

### THE TOP 100 FOOD BANKS

By Revenue

Independent food banks are shown in pink.

| 51         CENTRAL CALIFORNIA FOOD BANK         CA         \$67           52         ST LOUIS AREA FOOD BANK         MO         \$64           53         SECOND HARVEST FOOD BANK OF NORTHWEST NORTH CAROLINA         NC         \$62           54         SECOND HARVEST FOOD BANK OF ORANGE COUNTY         CA         \$62           55         FOODBANK OF SOUTHERN CALIFORNIA         CA         \$62           56         NORTHWEST HARVEST         WA         \$61           57         FEEDMORE         VA         \$61           58         LOWCOUNTRY FOOD BANK         SC         \$60           60         GOOD SHEPHERD FOOD BANK         SC         \$60           61         PHILABUNDANCE         PA         \$58           62         GODS PANTRY FOOD BANK         KY         \$57           63         HARVEST HOPE FOOD BANK         KY         \$57           64         AKRON-CANTON REGIONAL FOODBANK         SC         \$57           64         SACRAMENTO FOOD BANK SERVICES         CA         \$54           65         GREATER PITTSBURGH COMMUNITY FOOD BANK         PA         \$54           66         FOOD BANK FOR CENTRAL & NORTHEAST MISSOURI         MI         \$53           67         <      | 467 | 0  |                                                      | 1112 3 |              |
|-----------------------------------------------------------------------------------------------------------------------------------------------------------------------------------------------------------------------------------------------------------------------------------------------------------------------------------------------------------------------------------------------------------------------------------------------------------------------------------------------------------------------------------------------------------------------------------------------------------------------------------------------------------------------------------------------------------------------------------------------------------------------------------------------------------------------------------------------------------------------------------------------------------------------------------------------------------------------------------------------------------------------------------------------------------------------------------------------------------------------------------------------------------------------------------------------------------------------------------------|-----|----|------------------------------------------------------|--------|--------------|
| 53 SECOND HARVEST FOOD BANK OF NORTHWEST NORTH CAROLINA  54 SECOND HARVEST FOOD BANK OF ORANGE COUNTY  CA  \$62  55 FOODBANK OF SOUTHERN CALIFORNIA  CA  \$62  56 NORTHWEST HARVEST  WA  \$62  57 FEEDMORE  VA  \$61  58 LOWCOUNTRY FOOD BANK  SC  \$60  59 COMMUNITY FOOD BANK OF EASTERN OKLAHOMA  OK  \$59  60 GOOD SHEPHERD FOOD BANK OF MAINE  ME  \$58  61 PHILABUNDANCE  PA  \$58  62 GODS PANTRY FOOD BANK  KY  \$57  78 AKRON-CANTON REGIONAL FOODBANK  OH  \$55  64 SACRAMENTO FOOD BANK SERVICES  65 GREATER PITTSBURGH COMMUNITY FOOD BANK  PA  \$54  65 GREATER PITTSBURGH COMMUNITY FOOD BANK  PA  \$55  66 FOOD BANK OF EASTERN MICHIGAN  MI  \$53  67 THE FOOD BANK FOR CENTRAL & NORTHEAST MISSOURI  MO  \$53/FY 2018  68 JACOBS & CUSHMAN SAN DIEGO FOOD BANK  CA  \$53  70 FEEDING SAN DIEGO  CA  \$51  THARRY CHAPIN FOOD BANK  VA  \$55  71 BLUE RIDGE AREA FOOD BANK  VA  \$50  73 FOOD BANK FOR NEW YORK CITY  NY  \$50  THO CONNECTICUT FOOD BANK  CT  \$50                                                                                                                                                                                                                                                     |     | 51 | CENTRAL CALIFORNIA FOOD BANK                         |        | \$67         |
| 54         SECOND HARVEST FOOD BANK OF ORANGE COUNTY         CA         \$62           55         FOODBANK OF SOUTHERN CALIFORNIA         CA         \$62           56         NORTHWEST HARVEST         WA         \$62           57         FEEDMORE         VA         \$61           58         LOWCOUNTRY FOOD BANK         SC         \$60           59         COMMUNITY FOOD BANK OF EASTERN OKLAHOMA         OK         \$59           60         GOOD SHEPHERD FOOD BANK OF MAINE         ME         \$58           61         PHILABUNDANCE         PA         \$58           62         GODS PANTRY FOOD BANK         KY         \$57           63         HARVEST HOPE FOOD BANK         SC         \$57           78         AKRON-CANTON REGIONAL FOODBANK         OH         \$55           64         SACRAMENTO FOOD BANK SERVICES         CA         \$54           65         GREATER PITTSBURGH COMMUNITY FOOD BANK         PA         \$54           66         FOOD BANK OF EASTERN MICHIGAN         MI         \$53           67         THE FOOD BANK FOR CENTRAL & NORTHEAST MISSOURI         MO         \$53/FY 2018           68         JACOBS & CUSHMAN SAN DIEGO FOOD BANK         CA         \$53       |     | 52 | ST LOUIS AREA FOOD BANK                              | МО     | \$64         |
| 55         FOODBANK OF SOUTHERN CALIFORNIA         CA         \$62           56         NORTHWEST HARVEST         WA         \$62           57         FEEDMORE         VA         \$61           58         LOWCOUNTRY FOOD BANK         SC         \$60           59         COMMUNITY FOOD BANK OF EASTERN OKLAHOMA         OK         \$59           60         GOOD SHEPHERD FOOD BANK OF MAINE         ME         \$58           61         PHILABUNDANCE         PA         \$58           62         GODS PANTRY FOOD BANK         KY         \$57           63         HARVEST HOPE FOOD BANK         SC         \$57           78         AKRON-CANTON REGIONAL FOODBANK         OH         \$55           64         SACRAMENTO FOOD BANK SERVICES         CA         \$54           65         GREATER PITTSBURGH COMMUNITY FOOD BANK         PA         \$54           66         FOOD BANK OF EASTERN MICHIGAN         MI         \$53           67         THE FOOD BANK FOR CENTRAL & NORTHEAST MISSOURI         MO         \$53/FY 2018           68         JACOBS & CUSHMAN SAN DIEGO FOOD BANK         CA         \$53           70         FEEDING AMERICA EASTERN WISCONSIN         WI         \$52           71< |     | 53 | SECOND HARVEST FOOD BANK OF NORTHWEST NORTH CAROLINA | NC     | \$64         |
| 56         NORTHWEST HARVEST         WA         \$62           57         FEEDMORE         VA         \$61           58         LOWCOUNTRY FOOD BANK         SC         \$60           59         COMMUNITY FOOD BANK OF EASTERN OKLAHOMA         OK         \$59           60         GOOD SHEPHERD FOOD BANK OF MAINE         ME         \$58           61         PHILABUNDANCE         PA         \$58           62         GODS PANTRY FOOD BANK         KY         \$57           63         HARVEST HOPE FOOD BANK         SC         \$57           78         AKRON-CANTON REGIONAL FOODBANK         OH         \$55           64         SACRAMENTO FOOD BANK SERVICES         CA         \$54           65         GREATER PITTSBURGH COMMUNITY FOOD BANK         PA         \$54           66         FOOD BANK OF EASTERN MICHIGAN         MI         \$53           67         THE FOOD BANK FOR CENTRAL & NORTHEAST MISSOURI         MO         \$53/FY 2018           68         JACOBS & CUSHMAN SAN DIEGO FOOD BANK         CA         \$53           70         FEEDING AMERICA EASTERN WISCONSIN         WI         \$52           71         BLUE RIDGE AREA FOOD BANK         VA         \$51           72        |     | 54 | SECOND HARVEST FOOD BANK OF ORANGE COUNTY            | CA     | \$62         |
| 57 FEEDMORE  VA \$61  \$8 LOWCOUNTRY FOOD BANK  \$C \$60  \$59 COMMUNITY FOOD BANK OF EASTERN OKLAHOMA  OK \$59  60 GOOD SHEPHERD FOOD BANK OF MAINE  ME \$58  61 PHILABUNDANCE  PA \$58  62 GODS PANTRY FOOD BANK  KY \$57  78 AKRON-CANTON REGIONAL FOODBANK  OH \$55  64 SACRAMENTO FOOD BANK SERVICES  CA \$54  65 GREATER PITTSBURGH COMMUNITY FOOD BANK  PA \$58  66 FOOD BANK OF EASTERN MICHIGAN  MI \$53  67 THE FOOD BANK FOR CENTRAL & NORTHEAST MISSOURI  MO \$53/FY 2018  68 JACOBS & CUSHMAN SAN DIEGO FOOD BANK  CA \$53  70 FEEDING AMERICA EASTERN WISCONSIN  WI \$52  71 BLUE RIDGE AREA FOOD BANK OF SOUTHWEST FLORIDA  FL \$50  73 FOOD BANK FOR NEW YORK CITY  NY \$50  74 CONNECTICUT FOOD BANK                                                                                                                                                                                                                                                                                                                                                                                                                                                                                                                   |     | 55 | FOODBANK OF SOUTHERN CALIFORNIA                      | CA     | \$62         |
| 58 LOWCOUNTRY FOOD BANK 59 COMMUNITY FOOD BANK OF EASTERN OKLAHOMA OK \$59 60 GOOD SHEPHERD FOOD BANK OF MAINE ME \$58 61 PHILABUNDANCE PA \$58 62 GODS PANTRY FOOD BANK KY \$57 63 HARVEST HOPE FOOD BANK OH \$55 64 SACRAMENTO FOOD BANK OH \$55 65 GREATER PITTSBURGH COMMUNITY FOOD BANK PA \$54 66 FOOD BANK OF EASTERN MICHIGAN MI \$53 67 THE FOOD BANK FOR CENTRAL & NORTHEAST MISSOURI MO \$53/FY 2018 68 JACOBS & CUSHMAN SAN DIEGO FOOD BANK CA \$51 71 BLUE RIDGE AREA FOOD BANK PLA \$50 72 HARRY CHAPIN FOOD BANK OF SOUTHWEST FLORIDA FL \$50 74 CONNECTICUT FOOD BANK OT ESSTERN WY \$50 74 CONNECTICUT FOOD BANK CT \$50                                                                                                                                                                                                                                                                                                                                                                                                                                                                                                                                                                                               |     | 56 | NORTHWEST HARVEST                                    | WA     | \$62         |
| 59 COMMUNITY FOOD BANK OF EASTERN OKLAHOMA OK \$59 60 GOOD SHEPHERD FOOD BANK OF MAINE ME \$58 61 PHILABUNDANCE PA \$58 62 GODS PANTRY FOOD BANK KY \$57 63 HARVEST HOPE FOOD BANK SC \$57 78 AKRON-CANTON REGIONAL FOODBANK OH \$55 64 SACRAMENTO FOOD BANK SERVICES CA \$54 65 GREATER PITTSBURGH COMMUNITY FOOD BANK PA \$54 66 FOOD BANK OF EASTERN MICHIGAN MI \$53 67 THE FOOD BANK FOR CENTRAL & NORTHEAST MISSOURI MO \$53/FY 2018 68 JACOBS & CUSHMAN SAN DIEGO FOOD BANK CA \$53 69 FEEDING AMERICA EASTERN WISCONSIN WI \$52 70 FEEDING SAN DIEGO CA \$51 71 BLUE RIDGE AREA FOOD BANK PA \$55 72 HARRY CHAPIN FOOD BANK OF SOUTHWEST FLORIDA FL \$50 74 CONNECTICUT FOOD BANK CT \$50                                                                                                                                                                                                                                                                                                                                                                                                                                                                                                                                       |     | 57 | FEEDMORE                                             | VA     | \$61         |
| 60 GOOD SHEPHERD FOOD BANK OF MAINE  61 PHILABUNDANCE  62 GODS PANTRY FOOD BANK  63 HARVEST HOPE FOOD BANK  64 SACRAMENTO FOOD BANK SERVICES  65 GREATER PITTSBURGH COMMUNITY FOOD BANK  66 FOOD BANK OF EASTERN MICHIGAN  67 THE FOOD BANK FOR CENTRAL & NORTHEAST MISSOURI  68 JACOBS & CUSHMAN SAN DIEGO FOOD BANK  69 FEEDING AMERICA EASTERN WISCONSIN  70 FEEDING SAN DIEGO  71 BLUE RIDGE AREA FOOD BANK OF SOUTHWEST FLORIDA  73 FOOD BANK FOR NEW YORK CITY  74 CONNECTICUT FOOD BANK  75 CT  76 SSO                                                                                                                                                                                                                                                                                                                                                                                                                                                                                                                                                                                                                                                                                                                           |     | 58 | LOWCOUNTRY FOOD BANK                                 | SC     | \$60         |
| 61 PHILABUNDANCE  62 GODS PANTRY FOOD BANK  63 HARVEST HOPE FOOD BANK  64 SACRAMENTO FOOD BANK SERVICES  65 GREATER PITTSBURGH COMMUNITY FOOD BANK  66 FOOD BANK OF EASTERN MICHIGAN  67 THE FOOD BANK FOR CENTRAL & NORTHEAST MISSOURI  68 JACOBS & CUSHMAN SAN DIEGO FOOD BANK  69 FEEDING AMERICA EASTERN WISCONSIN  70 FEEDING SAN DIEGO  71 BLUE RIDGE AREA FOOD BANK OF SOUTHWEST FLORIDA  72 HARRY CHAPIN FOOD BANK OF SOUTHWEST FLORIDA  74 CONNECTICUT FOOD BANK  75 CT \$50                                                                                                                                                                                                                                                                                                                                                                                                                                                                                                                                                                                                                                                                                                                                                   |     | 59 | COMMUNITY FOOD BANK OF EASTERN OKLAHOMA              | ОК     | \$59         |
| 62 GODS PANTRY FOOD BANK  63 HARVEST HOPE FOOD BANK  78 AKRON-CANTON REGIONAL FOODBANK  64 SACRAMENTO FOOD BANK SERVICES  65 GREATER PITTSBURGH COMMUNITY FOOD BANK  66 FOOD BANK OF EASTERN MICHIGAN  67 THE FOOD BANK FOR CENTRAL & NORTHEAST MISSOURI  68 JACOBS & CUSHMAN SAN DIEGO FOOD BANK  69 FEEDING AMERICA EASTERN WISCONSIN  70 FEEDING SAN DIEGO  71 BLUE RIDGE AREA FOOD BANK  72 HARRY CHAPIN FOOD BANK OF SOUTHWEST FLORIDA  73 FOOD BANK FOR NEW YORK CITY  74 CONNECTICUT FOOD BANK  CC \$50                                                                                                                                                                                                                                                                                                                                                                                                                                                                                                                                                                                                                                                                                                                          |     | 60 | GOOD SHEPHERD FOOD BANK OF MAINE                     | ME     | \$58         |
| 63 HARVEST HOPE FOOD BANK  78 AKRON-CANTON REGIONAL FOODBANK  64 SACRAMENTO FOOD BANK SERVICES  65 GREATER PITTSBURGH COMMUNITY FOOD BANK  66 FOOD BANK OF EASTERN MICHIGAN  67 THE FOOD BANK FOR CENTRAL & NORTHEAST MISSOURI  68 JACOBS & CUSHMAN SAN DIEGO FOOD BANK  69 FEEDING AMERICA EASTERN WISCONSIN  70 FEEDING SAN DIEGO  71 BLUE RIDGE AREA FOOD BANK  72 HARRY CHAPIN FOOD BANK OF SOUTHWEST FLORIDA  73 FOOD BANK FOR NEW YORK CITY  74 CONNECTICUT FOOD BANK  CC  \$57  \$57  \$57  \$57  \$57  \$57  \$57                                                                                                                                                                                                                                                                                                                                                                                                                                                                                                                                                                                                                                                                                                               |     | 61 | PHILABUNDANCE                                        | PA     | \$58         |
| 78 AKRON-CANTON REGIONAL FOODBANK  64 SACRAMENTO FOOD BANK SERVICES  65 GREATER PITTSBURGH COMMUNITY FOOD BANK  66 FOOD BANK OF EASTERN MICHIGAN  67 THE FOOD BANK FOR CENTRAL & NORTHEAST MISSOURI  68 JACOBS & CUSHMAN SAN DIEGO FOOD BANK  CA  \$53  69 FEEDING AMERICA EASTERN WISCONSIN  WI  \$52  70 FEEDING SAN DIEGO  CA  \$51  71 BLUE RIDGE AREA FOOD BANK  72 HARRY CHAPIN FOOD BANK OF SOUTHWEST FLORIDA  73 FOOD BANK FOR NEW YORK CITY  74 CONNECTICUT FOOD BANK  CC  \$55  CA  \$55  CA  \$55  CA  \$55  MO  \$53/FY 2018  CA  \$53  FOOD BANK  CA  \$53  FOOD BANK  CA  \$55  TO  FEEDING SAN DIEGO  CA  \$51  TO  TO  TO  TO  TO  TO  TO  TO  TO  T                                                                                                                                                                                                                                                                                                                                                                                                                                                                                                                                                                    |     | 62 | GODS PANTRY FOOD BANK                                | KY     | \$57         |
| 64 SACRAMENTO FOOD BANK SERVICES CA \$54 65 GREATER PITTSBURGH COMMUNITY FOOD BANK PA \$54 66 FOOD BANK OF EASTERN MICHIGAN MI \$53 67 THE FOOD BANK FOR CENTRAL & NORTHEAST MISSOURI MO \$53/FY 2018 68 JACOBS & CUSHMAN SAN DIEGO FOOD BANK CA \$53 69 FEEDING AMERICA EASTERN WISCONSIN WI \$52 70 FEEDING SAN DIEGO CA \$51 71 BLUE RIDGE AREA FOOD BANK VA \$51 72 HARRY CHAPIN FOOD BANK OF SOUTHWEST FLORIDA FL \$50 73 FOOD BANK FOR NEW YORK CITY NY \$50 74 CONNECTICUT FOOD BANK                                                                                                                                                                                                                                                                                                                                                                                                                                                                                                                                                                                                                                                                                                                                             |     | 63 | HARVEST HOPE FOOD BANK                               | SC     | \$57         |
| 65 GREATER PITTSBURGH COMMUNITY FOOD BANK PA \$54 66 FOOD BANK OF EASTERN MICHIGAN MI \$53 67 THE FOOD BANK FOR CENTRAL & NORTHEAST MISSOURI MO \$53/FY 2018 68 JACOBS & CUSHMAN SAN DIEGO FOOD BANK CA \$53 69 FEEDING AMERICA EASTERN WISCONSIN WI \$52 70 FEEDING SAN DIEGO CA \$51 71 BLUE RIDGE AREA FOOD BANK VA \$51 72 HARRY CHAPIN FOOD BANK OF SOUTHWEST FLORIDA FL \$50 73 FOOD BANK FOR NEW YORK CITY NY \$50 74 CONNECTICUT FOOD BANK                                                                                                                                                                                                                                                                                                                                                                                                                                                                                                                                                                                                                                                                                                                                                                                      |     | 78 | AKRON-CANTON REGIONAL FOODBANK                       | ОН     | \$55         |
| 66 FOOD BANK OF EASTERN MICHIGAN  67 THE FOOD BANK FOR CENTRAL & NORTHEAST MISSOURI  68 JACOBS & CUSHMAN SAN DIEGO FOOD BANK  69 FEEDING AMERICA EASTERN WISCONSIN  70 FEEDING SAN DIEGO  71 BLUE RIDGE AREA FOOD BANK  72 HARRY CHAPIN FOOD BANK OF SOUTHWEST FLORIDA  73 FOOD BANK FOR NEW YORK CITY  74 CONNECTICUT FOOD BANK  75 THE FOOD BANK OF SOUTHWEST FLORIDA  FL  \$50  \$50                                                                                                                                                                                                                                                                                                                                                                                                                                                                                                                                                                                                                                                                                                                                                                                                                                                 |     | 64 | SACRAMENTO FOOD BANK SERVICES                        | CA     | \$54         |
| 67 THE FOOD BANK FOR CENTRAL & NORTHEAST MISSOURI MO \$53/FY 2018 68 JACOBS & CUSHMAN SAN DIEGO FOOD BANK CA \$53 69 FEEDING AMERICA EASTERN WISCONSIN WI \$52 70 FEEDING SAN DIEGO CA \$51 71 BLUE RIDGE AREA FOOD BANK VA \$51 72 HARRY CHAPIN FOOD BANK OF SOUTHWEST FLORIDA FL \$50 73 FOOD BANK FOR NEW YORK CITY NY \$50 74 CONNECTICUT FOOD BANK                                                                                                                                                                                                                                                                                                                                                                                                                                                                                                                                                                                                                                                                                                                                                                                                                                                                                 |     | 65 | GREATER PITTSBURGH COMMUNITY FOOD BANK               | PA     | \$54         |
| 68 JACOBS & CUSHMAN SAN DIEGO FOOD BANK  69 FEEDING AMERICA EASTERN WISCONSIN  70 FEEDING SAN DIEGO  71 BLUE RIDGE AREA FOOD BANK  72 HARRY CHAPIN FOOD BANK OF SOUTHWEST FLORIDA  73 FOOD BANK FOR NEW YORK CITY  74 CONNECTICUT FOOD BANK  75 \$50                                                                                                                                                                                                                                                                                                                                                                                                                                                                                                                                                                                                                                                                                                                                                                                                                                                                                                                                                                                    |     | 66 | FOOD BANK OF EASTERN MICHIGAN                        | МІ     | \$53         |
| 69 FEEDING AMERICA EASTERN WISCONSIN WI \$52 70 FEEDING SAN DIEGO CA \$51 71 BLUE RIDGE AREA FOOD BANK VA \$51 72 HARRY CHAPIN FOOD BANK OF SOUTHWEST FLORIDA FL \$50 73 FOOD BANK FOR NEW YORK CITY NY \$50 74 CONNECTICUT FOOD BANK CT \$50                                                                                                                                                                                                                                                                                                                                                                                                                                                                                                                                                                                                                                                                                                                                                                                                                                                                                                                                                                                           |     | 67 | THE FOOD BANK FOR CENTRAL & NORTHEAST MISSOURI       | МО     | \$53/FY 2018 |
| 70 FEEDING SAN DIEGO         CA         \$51           71 BLUE RIDGE AREA FOOD BANK         VA         \$51           72 HARRY CHAPIN FOOD BANK OF SOUTHWEST FLORIDA         FL         \$50           73 FOOD BANK FOR NEW YORK CITY         NY         \$50           74 CONNECTICUT FOOD BANK         CT         \$50                                                                                                                                                                                                                                                                                                                                                                                                                                                                                                                                                                                                                                                                                                                                                                                                                                                                                                                |     | 68 | JACOBS & CUSHMAN SAN DIEGO FOOD BANK                 | CA     | \$53         |
| 71 BLUE RIDGE AREA FOOD BANK  72 HARRY CHAPIN FOOD BANK OF SOUTHWEST FLORIDA  73 FOOD BANK FOR NEW YORK CITY  74 CONNECTICUT FOOD BANK  75 \$50                                                                                                                                                                                                                                                                                                                                                                                                                                                                                                                                                                                                                                                                                                                                                                                                                                                                                                                                                                                                                                                                                         |     | 69 | FEEDING AMERICA EASTERN WISCONSIN                    | WI     | \$52         |
| 72 HARRY CHAPIN FOOD BANK OF SOUTHWEST FLORIDA FL \$50 73 FOOD BANK FOR NEW YORK CITY NY \$50 74 CONNECTICUT FOOD BANK CT \$50                                                                                                                                                                                                                                                                                                                                                                                                                                                                                                                                                                                                                                                                                                                                                                                                                                                                                                                                                                                                                                                                                                          |     | 70 | FEEDING SAN DIEGO                                    | CA     | \$51         |
| 73 FOOD BANK FOR NEW YORK CITY NY \$50 74 CONNECTICUT FOOD BANK CT \$50                                                                                                                                                                                                                                                                                                                                                                                                                                                                                                                                                                                                                                                                                                                                                                                                                                                                                                                                                                                                                                                                                                                                                                 |     | 71 | BLUE RIDGE AREA FOOD BANK                            | VA     | \$51         |
| 74 CONNECTICUT FOOD BANK CT \$50                                                                                                                                                                                                                                                                                                                                                                                                                                                                                                                                                                                                                                                                                                                                                                                                                                                                                                                                                                                                                                                                                                                                                                                                        |     | 72 | HARRY CHAPIN FOOD BANK OF SOUTHWEST FLORIDA          | FL     | \$50         |
|                                                                                                                                                                                                                                                                                                                                                                                                                                                                                                                                                                                                                                                                                                                                                                                                                                                                                                                                                                                                                                                                                                                                                                                                                                         |     | 73 | FOOD BANK FOR NEW YORK CITY                          | NY     | \$50         |
| 75 CARE AND SHARE CO \$48                                                                                                                                                                                                                                                                                                                                                                                                                                                                                                                                                                                                                                                                                                                                                                                                                                                                                                                                                                                                                                                                                                                                                                                                               |     | 74 | CONNECTICUT FOOD BANK                                | СТ     | \$50         |
|                                                                                                                                                                                                                                                                                                                                                                                                                                                                                                                                                                                                                                                                                                                                                                                                                                                                                                                                                                                                                                                                                                                                                                                                                                         |     | 75 | CARE AND SHARE                                       | со     | \$48         |