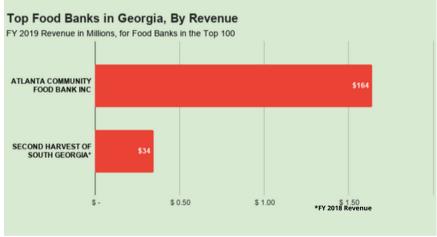

### THE TOP 100 FOOD BANKS

By Revenue

Independent food banks are shown in pink.
Updated March 2021.

|    | Name                                          | State | FY '19 Rev (\$m) |
|----|-----------------------------------------------|-------|------------------|
| 1  | FEED THE CHILDREN                             | ОК    | \$288            |
| 2  | MIDWEST FOOD BANK NFP                         | IL    | \$278            |
| 3  | HOUSTON FOOD BANK                             | TX    | \$209            |
| 4  | ST MARYS FOOD BANK ALLIANCE                   | AZ    | \$172            |
| 5  | FOOD BANK OF CENTRAL & EASTERN NORTH CAROLINA | NC    | \$167            |
| 6  | ATLANTA COMMUNITY FOOD BANK                   | GA    | \$164            |
| 7  | SECOND HARVEST HEARTLAND                      | MN    | \$162            |
| 8  | FARMSHARE INC                                 | FL    | \$146            |
| 9  | NORTH TEXAS FOOD BANK                         | TX    | \$145            |
| 10 | CITY HARVEST                                  | NY    | \$142            |
| 11 | SAN ANTONIO FOOD BANK                         | TX    | \$139            |
| 12 | GREATER CHICAGO FOOD DEPOSITORY               | IL    | \$136            |
| 13 | SECOND HARVEST OF SILICON VALLEY              | CA    | \$136            |
| 14 | LOS ANGELES REGIONAL FOOD BANK                | CA    | \$132            |
| 15 | SECOND HARVEST FOOD BANK OF CENTRAL FLORIDA   | FL    | \$130            |
| 16 | NORTHERN ILLINOIS FOOD BANK                   | IL    | \$129            |
| 17 | COMMUNITY FOOD BANK OF SOUTHERN ARIZONA       | AZ    | \$128            |
| 18 | FEEDING AMERICA TAMPA BAY                     | FL    | \$119            |
| 19 | FOOD LIFELINE                                 | WA    | \$113            |
| 20 | FOOD BANK OF THE ROCKIES                      | со    | \$109            |
| 21 | THE GREATER BOSTON FOOD BANK                  | MA    | \$107            |
| 22 | COMMUNITY FOOD BANK OF NEW JERSEY             | NJ    | \$107            |
| 23 | SAN FRANCISCO FOOD BANK                       | CA    | \$106            |
| 24 | HARVESTERS-THE COMMUNITY FOOD NETWORK         | МО    | \$103            |
| 25 | THREE SQUARE FOOD BANK                        | NV    | \$101            |
| 26 | FEEDING SOUTH FLORIDA                         | FL    | \$98             |

### THE TOP 100 FOOD BANKS

By Revenue

Independent food banks are shown in pink.

| 51         CENTRAL CALIFORNIA FOOD BANK         CA         \$67           52         ST LOUIS AREA FOOD BANK         MO         \$64           53         SECOND HARVEST FOOD BANK OF NORTHWEST NORTH CAROLINA         NC         \$62           54         SECOND HARVEST FOOD BANK OF ORANGE COUNTY         CA         \$62           55         FOODBANK OF SOUTHERN CALIFORNIA         CA         \$62           56         NORTHWEST HARVEST         WA         \$61           57         FEEDMORE         VA         \$61           58         LOWCOUNTRY FOOD BANK         SC         \$60           60         GOOD SHEPHERD FOOD BANK         SC         \$60           61         PHILABUNDANCE         PA         \$58           62         GODS PANTRY FOOD BANK         KY         \$57           63         HARVEST HOPE FOOD BANK         KY         \$57           64         AKRON-CANTON REGIONAL FOODBANK         SC         \$57           64         SACRAMENTO FOOD BANK SERVICES         CA         \$54           65         GREATER PITTSBURGH COMMUNITY FOOD BANK         PA         \$54           66         FOOD BANK FOR CENTRAL & NORTHEAST MISSOURI         MI         \$53           67         <      | 467 | 0  |                                                      | 1112 3 |              |
|-----------------------------------------------------------------------------------------------------------------------------------------------------------------------------------------------------------------------------------------------------------------------------------------------------------------------------------------------------------------------------------------------------------------------------------------------------------------------------------------------------------------------------------------------------------------------------------------------------------------------------------------------------------------------------------------------------------------------------------------------------------------------------------------------------------------------------------------------------------------------------------------------------------------------------------------------------------------------------------------------------------------------------------------------------------------------------------------------------------------------------------------------------------------------------------------------------------------------------------------|-----|----|------------------------------------------------------|--------|--------------|
| 53 SECOND HARVEST FOOD BANK OF NORTHWEST NORTH CAROLINA  54 SECOND HARVEST FOOD BANK OF ORANGE COUNTY  CA  \$62  55 FOODBANK OF SOUTHERN CALIFORNIA  CA  \$62  56 NORTHWEST HARVEST  WA  \$62  57 FEEDMORE  VA  \$61  58 LOWCOUNTRY FOOD BANK  SC  \$60  59 COMMUNITY FOOD BANK OF EASTERN OKLAHOMA  OK  \$59  60 GOOD SHEPHERD FOOD BANK OF MAINE  ME  \$58  61 PHILABUNDANCE  PA  \$58  62 GODS PANTRY FOOD BANK  KY  \$57  78 AKRON-CANTON REGIONAL FOODBANK  OH  \$55  64 SACRAMENTO FOOD BANK SERVICES  65 GREATER PITTSBURGH COMMUNITY FOOD BANK  PA  \$54  65 GREATER PITTSBURGH COMMUNITY FOOD BANK  PA  \$55  66 FOOD BANK OF EASTERN MICHIGAN  MI  \$53  67 THE FOOD BANK FOR CENTRAL & NORTHEAST MISSOURI  MO  \$53/FY 2018  68 JACOBS & CUSHMAN SAN DIEGO FOOD BANK  CA  \$53  70 FEEDING SAN DIEGO  CA  \$51  THARRY CHAPIN FOOD BANK  VA  \$55  71 BLUE RIDGE AREA FOOD BANK  VA  \$50  73 FOOD BANK FOR NEW YORK CITY  NY  \$50  THO CONNECTICUT FOOD BANK  CT  \$50                                                                                                                                                                                                                                                     |     | 51 | CENTRAL CALIFORNIA FOOD BANK                         |        | \$67         |
| 54         SECOND HARVEST FOOD BANK OF ORANGE COUNTY         CA         \$62           55         FOODBANK OF SOUTHERN CALIFORNIA         CA         \$62           56         NORTHWEST HARVEST         WA         \$62           57         FEEDMORE         VA         \$61           58         LOWCOUNTRY FOOD BANK         SC         \$60           59         COMMUNITY FOOD BANK OF EASTERN OKLAHOMA         OK         \$59           60         GOOD SHEPHERD FOOD BANK OF MAINE         ME         \$58           61         PHILABUNDANCE         PA         \$58           62         GODS PANTRY FOOD BANK         KY         \$57           63         HARVEST HOPE FOOD BANK         SC         \$57           78         AKRON-CANTON REGIONAL FOODBANK         OH         \$55           64         SACRAMENTO FOOD BANK SERVICES         CA         \$54           65         GREATER PITTSBURGH COMMUNITY FOOD BANK         PA         \$54           66         FOOD BANK OF EASTERN MICHIGAN         MI         \$53           67         THE FOOD BANK FOR CENTRAL & NORTHEAST MISSOURI         MO         \$53/FY 2018           68         JACOBS & CUSHMAN SAN DIEGO FOOD BANK         CA         \$53       |     | 52 | ST LOUIS AREA FOOD BANK                              | МО     | \$64         |
| 55         FOODBANK OF SOUTHERN CALIFORNIA         CA         \$62           56         NORTHWEST HARVEST         WA         \$62           57         FEEDMORE         VA         \$61           58         LOWCOUNTRY FOOD BANK         SC         \$60           59         COMMUNITY FOOD BANK OF EASTERN OKLAHOMA         OK         \$59           60         GOOD SHEPHERD FOOD BANK OF MAINE         ME         \$58           61         PHILABUNDANCE         PA         \$58           62         GODS PANTRY FOOD BANK         KY         \$57           63         HARVEST HOPE FOOD BANK         SC         \$57           78         AKRON-CANTON REGIONAL FOODBANK         OH         \$55           64         SACRAMENTO FOOD BANK SERVICES         CA         \$54           65         GREATER PITTSBURGH COMMUNITY FOOD BANK         PA         \$54           66         FOOD BANK OF EASTERN MICHIGAN         MI         \$53           67         THE FOOD BANK FOR CENTRAL & NORTHEAST MISSOURI         MO         \$53/FY 2018           68         JACOBS & CUSHMAN SAN DIEGO FOOD BANK         CA         \$53           70         FEEDING AMERICA EASTERN WISCONSIN         WI         \$52           71< |     | 53 | SECOND HARVEST FOOD BANK OF NORTHWEST NORTH CAROLINA | NC     | \$64         |
| 56         NORTHWEST HARVEST         WA         \$62           57         FEEDMORE         VA         \$61           58         LOWCOUNTRY FOOD BANK         SC         \$60           59         COMMUNITY FOOD BANK OF EASTERN OKLAHOMA         OK         \$59           60         GOOD SHEPHERD FOOD BANK OF MAINE         ME         \$58           61         PHILABUNDANCE         PA         \$58           62         GODS PANTRY FOOD BANK         KY         \$57           63         HARVEST HOPE FOOD BANK         SC         \$57           78         AKRON-CANTON REGIONAL FOODBANK         OH         \$55           64         SACRAMENTO FOOD BANK SERVICES         CA         \$54           65         GREATER PITTSBURGH COMMUNITY FOOD BANK         PA         \$54           66         FOOD BANK OF EASTERN MICHIGAN         MI         \$53           67         THE FOOD BANK FOR CENTRAL & NORTHEAST MISSOURI         MO         \$53/FY 2018           68         JACOBS & CUSHMAN SAN DIEGO FOOD BANK         CA         \$53           70         FEEDING AMERICA EASTERN WISCONSIN         WI         \$52           71         BLUE RIDGE AREA FOOD BANK         VA         \$51           72        |     | 54 | SECOND HARVEST FOOD BANK OF ORANGE COUNTY            | CA     | \$62         |
| 57 FEEDMORE  VA \$61  \$8 LOWCOUNTRY FOOD BANK  \$C \$60  \$59 COMMUNITY FOOD BANK OF EASTERN OKLAHOMA  OK \$59  60 GOOD SHEPHERD FOOD BANK OF MAINE  ME \$58  61 PHILABUNDANCE  PA \$58  62 GODS PANTRY FOOD BANK  KY \$57  78 AKRON-CANTON REGIONAL FOODBANK  OH \$55  64 SACRAMENTO FOOD BANK SERVICES  CA \$54  65 GREATER PITTSBURGH COMMUNITY FOOD BANK  PA \$58  66 FOOD BANK OF EASTERN MICHIGAN  MI \$53  67 THE FOOD BANK FOR CENTRAL & NORTHEAST MISSOURI  MO \$53/FY 2018  68 JACOBS & CUSHMAN SAN DIEGO FOOD BANK  CA \$53  70 FEEDING AMERICA EASTERN WISCONSIN  WI \$52  71 BLUE RIDGE AREA FOOD BANK OF SOUTHWEST FLORIDA  FL \$50  73 FOOD BANK FOR NEW YORK CITY  NY \$50  74 CONNECTICUT FOOD BANK                                                                                                                                                                                                                                                                                                                                                                                                                                                                                                                   |     | 55 | FOODBANK OF SOUTHERN CALIFORNIA                      | CA     | \$62         |
| 58 LOWCOUNTRY FOOD BANK 59 COMMUNITY FOOD BANK OF EASTERN OKLAHOMA OK \$59 60 GOOD SHEPHERD FOOD BANK OF MAINE ME \$58 61 PHILABUNDANCE PA \$58 62 GODS PANTRY FOOD BANK KY \$57 63 HARVEST HOPE FOOD BANK OH \$55 64 SACRAMENTO FOOD BANK OH \$55 65 GREATER PITTSBURGH COMMUNITY FOOD BANK PA \$54 66 FOOD BANK OF EASTERN MICHIGAN MI \$53 67 THE FOOD BANK FOR CENTRAL & NORTHEAST MISSOURI MO \$53/FY 2018 68 JACOBS & CUSHMAN SAN DIEGO FOOD BANK CA \$51 71 BLUE RIDGE AREA FOOD BANK PLA \$50 72 HARRY CHAPIN FOOD BANK OF SOUTHWEST FLORIDA FL \$50 74 CONNECTICUT FOOD BANK OT ESSTERN WY \$50 74 CONNECTICUT FOOD BANK CT \$50                                                                                                                                                                                                                                                                                                                                                                                                                                                                                                                                                                                               |     | 56 | NORTHWEST HARVEST                                    | WA     | \$62         |
| 59 COMMUNITY FOOD BANK OF EASTERN OKLAHOMA OK \$59 60 GOOD SHEPHERD FOOD BANK OF MAINE ME \$58 61 PHILABUNDANCE PA \$58 62 GODS PANTRY FOOD BANK KY \$57 63 HARVEST HOPE FOOD BANK SC \$57 78 AKRON-CANTON REGIONAL FOODBANK OH \$55 64 SACRAMENTO FOOD BANK SERVICES CA \$54 65 GREATER PITTSBURGH COMMUNITY FOOD BANK PA \$54 66 FOOD BANK OF EASTERN MICHIGAN MI \$53 67 THE FOOD BANK FOR CENTRAL & NORTHEAST MISSOURI MO \$53/FY 2018 68 JACOBS & CUSHMAN SAN DIEGO FOOD BANK CA \$53 69 FEEDING AMERICA EASTERN WISCONSIN WI \$52 70 FEEDING SAN DIEGO CA \$51 71 BLUE RIDGE AREA FOOD BANK PA \$55 72 HARRY CHAPIN FOOD BANK OF SOUTHWEST FLORIDA FL \$50 74 CONNECTICUT FOOD BANK CT \$50                                                                                                                                                                                                                                                                                                                                                                                                                                                                                                                                       |     | 57 | FEEDMORE                                             | VA     | \$61         |
| 60 GOOD SHEPHERD FOOD BANK OF MAINE  61 PHILABUNDANCE  62 GODS PANTRY FOOD BANK  63 HARVEST HOPE FOOD BANK  64 SACRAMENTO FOOD BANK SERVICES  65 GREATER PITTSBURGH COMMUNITY FOOD BANK  66 FOOD BANK OF EASTERN MICHIGAN  67 THE FOOD BANK FOR CENTRAL & NORTHEAST MISSOURI  68 JACOBS & CUSHMAN SAN DIEGO FOOD BANK  69 FEEDING AMERICA EASTERN WISCONSIN  70 FEEDING SAN DIEGO  71 BLUE RIDGE AREA FOOD BANK OF SOUTHWEST FLORIDA  73 FOOD BANK FOR NEW YORK CITY  74 CONNECTICUT FOOD BANK  75 CT  76 SSO                                                                                                                                                                                                                                                                                                                                                                                                                                                                                                                                                                                                                                                                                                                           |     | 58 | LOWCOUNTRY FOOD BANK                                 | SC     | \$60         |
| 61 PHILABUNDANCE  62 GODS PANTRY FOOD BANK  63 HARVEST HOPE FOOD BANK  64 SACRAMENTO FOOD BANK SERVICES  65 GREATER PITTSBURGH COMMUNITY FOOD BANK  66 FOOD BANK OF EASTERN MICHIGAN  67 THE FOOD BANK FOR CENTRAL & NORTHEAST MISSOURI  68 JACOBS & CUSHMAN SAN DIEGO FOOD BANK  69 FEEDING AMERICA EASTERN WISCONSIN  70 FEEDING SAN DIEGO  71 BLUE RIDGE AREA FOOD BANK OF SOUTHWEST FLORIDA  72 HARRY CHAPIN FOOD BANK OF SOUTHWEST FLORIDA  74 CONNECTICUT FOOD BANK  75 CT \$50                                                                                                                                                                                                                                                                                                                                                                                                                                                                                                                                                                                                                                                                                                                                                   |     | 59 | COMMUNITY FOOD BANK OF EASTERN OKLAHOMA              | ОК     | \$59         |
| 62 GODS PANTRY FOOD BANK  63 HARVEST HOPE FOOD BANK  78 AKRON-CANTON REGIONAL FOODBANK  64 SACRAMENTO FOOD BANK SERVICES  65 GREATER PITTSBURGH COMMUNITY FOOD BANK  66 FOOD BANK OF EASTERN MICHIGAN  67 THE FOOD BANK FOR CENTRAL & NORTHEAST MISSOURI  68 JACOBS & CUSHMAN SAN DIEGO FOOD BANK  69 FEEDING AMERICA EASTERN WISCONSIN  70 FEEDING SAN DIEGO  71 BLUE RIDGE AREA FOOD BANK  72 HARRY CHAPIN FOOD BANK OF SOUTHWEST FLORIDA  73 FOOD BANK FOR NEW YORK CITY  74 CONNECTICUT FOOD BANK  CC \$50                                                                                                                                                                                                                                                                                                                                                                                                                                                                                                                                                                                                                                                                                                                          |     | 60 | GOOD SHEPHERD FOOD BANK OF MAINE                     | ME     | \$58         |
| 63 HARVEST HOPE FOOD BANK  78 AKRON-CANTON REGIONAL FOODBANK  64 SACRAMENTO FOOD BANK SERVICES  65 GREATER PITTSBURGH COMMUNITY FOOD BANK  66 FOOD BANK OF EASTERN MICHIGAN  67 THE FOOD BANK FOR CENTRAL & NORTHEAST MISSOURI  68 JACOBS & CUSHMAN SAN DIEGO FOOD BANK  69 FEEDING AMERICA EASTERN WISCONSIN  70 FEEDING SAN DIEGO  71 BLUE RIDGE AREA FOOD BANK  72 HARRY CHAPIN FOOD BANK OF SOUTHWEST FLORIDA  73 FOOD BANK FOR NEW YORK CITY  74 CONNECTICUT FOOD BANK  CC  \$57  \$57  \$57  \$57  \$57  \$57  \$57                                                                                                                                                                                                                                                                                                                                                                                                                                                                                                                                                                                                                                                                                                               |     | 61 | PHILABUNDANCE                                        | PA     | \$58         |
| 78 AKRON-CANTON REGIONAL FOODBANK  64 SACRAMENTO FOOD BANK SERVICES  65 GREATER PITTSBURGH COMMUNITY FOOD BANK  66 FOOD BANK OF EASTERN MICHIGAN  67 THE FOOD BANK FOR CENTRAL & NORTHEAST MISSOURI  68 JACOBS & CUSHMAN SAN DIEGO FOOD BANK  CA  \$53  69 FEEDING AMERICA EASTERN WISCONSIN  WI  \$52  70 FEEDING SAN DIEGO  CA  \$51  71 BLUE RIDGE AREA FOOD BANK  72 HARRY CHAPIN FOOD BANK OF SOUTHWEST FLORIDA  73 FOOD BANK FOR NEW YORK CITY  74 CONNECTICUT FOOD BANK  CC  \$55  CA  \$55  CA  \$55  CA  \$55  MO  \$53/FY 2018  CA  \$53  FOOD BANK  CA  \$53  FOOD BANK  CA  \$55  TO  FEEDING SAN DIEGO  CA  \$51  TO  TO  TO  TO  TO  TO  TO  TO  TO  T                                                                                                                                                                                                                                                                                                                                                                                                                                                                                                                                                                    |     | 62 | GODS PANTRY FOOD BANK                                | KY     | \$57         |
| 64 SACRAMENTO FOOD BANK SERVICES CA \$54 65 GREATER PITTSBURGH COMMUNITY FOOD BANK PA \$54 66 FOOD BANK OF EASTERN MICHIGAN MI \$53 67 THE FOOD BANK FOR CENTRAL & NORTHEAST MISSOURI MO \$53/FY 2018 68 JACOBS & CUSHMAN SAN DIEGO FOOD BANK CA \$53 69 FEEDING AMERICA EASTERN WISCONSIN WI \$52 70 FEEDING SAN DIEGO CA \$51 71 BLUE RIDGE AREA FOOD BANK VA \$51 72 HARRY CHAPIN FOOD BANK OF SOUTHWEST FLORIDA FL \$50 73 FOOD BANK FOR NEW YORK CITY NY \$50 74 CONNECTICUT FOOD BANK                                                                                                                                                                                                                                                                                                                                                                                                                                                                                                                                                                                                                                                                                                                                             |     | 63 | HARVEST HOPE FOOD BANK                               | SC     | \$57         |
| 65 GREATER PITTSBURGH COMMUNITY FOOD BANK PA \$54 66 FOOD BANK OF EASTERN MICHIGAN MI \$53 67 THE FOOD BANK FOR CENTRAL & NORTHEAST MISSOURI MO \$53/FY 2018 68 JACOBS & CUSHMAN SAN DIEGO FOOD BANK CA \$53 69 FEEDING AMERICA EASTERN WISCONSIN WI \$52 70 FEEDING SAN DIEGO CA \$51 71 BLUE RIDGE AREA FOOD BANK VA \$51 72 HARRY CHAPIN FOOD BANK OF SOUTHWEST FLORIDA FL \$50 73 FOOD BANK FOR NEW YORK CITY NY \$50 74 CONNECTICUT FOOD BANK                                                                                                                                                                                                                                                                                                                                                                                                                                                                                                                                                                                                                                                                                                                                                                                      |     | 78 | AKRON-CANTON REGIONAL FOODBANK                       | ОН     | \$55         |
| 66 FOOD BANK OF EASTERN MICHIGAN  67 THE FOOD BANK FOR CENTRAL & NORTHEAST MISSOURI  68 JACOBS & CUSHMAN SAN DIEGO FOOD BANK  69 FEEDING AMERICA EASTERN WISCONSIN  70 FEEDING SAN DIEGO  71 BLUE RIDGE AREA FOOD BANK  72 HARRY CHAPIN FOOD BANK OF SOUTHWEST FLORIDA  73 FOOD BANK FOR NEW YORK CITY  74 CONNECTICUT FOOD BANK  75 THE FOOD BANK OF SOUTHWEST FLORIDA  FL  \$50  \$50                                                                                                                                                                                                                                                                                                                                                                                                                                                                                                                                                                                                                                                                                                                                                                                                                                                 |     | 64 | SACRAMENTO FOOD BANK SERVICES                        | CA     | \$54         |
| 67 THE FOOD BANK FOR CENTRAL & NORTHEAST MISSOURI MO \$53/FY 2018 68 JACOBS & CUSHMAN SAN DIEGO FOOD BANK CA \$53 69 FEEDING AMERICA EASTERN WISCONSIN WI \$52 70 FEEDING SAN DIEGO CA \$51 71 BLUE RIDGE AREA FOOD BANK VA \$51 72 HARRY CHAPIN FOOD BANK OF SOUTHWEST FLORIDA FL \$50 73 FOOD BANK FOR NEW YORK CITY NY \$50 74 CONNECTICUT FOOD BANK                                                                                                                                                                                                                                                                                                                                                                                                                                                                                                                                                                                                                                                                                                                                                                                                                                                                                 |     | 65 | GREATER PITTSBURGH COMMUNITY FOOD BANK               | PA     | \$54         |
| 68 JACOBS & CUSHMAN SAN DIEGO FOOD BANK  69 FEEDING AMERICA EASTERN WISCONSIN  70 FEEDING SAN DIEGO  71 BLUE RIDGE AREA FOOD BANK  72 HARRY CHAPIN FOOD BANK OF SOUTHWEST FLORIDA  73 FOOD BANK FOR NEW YORK CITY  74 CONNECTICUT FOOD BANK  75 \$50                                                                                                                                                                                                                                                                                                                                                                                                                                                                                                                                                                                                                                                                                                                                                                                                                                                                                                                                                                                    |     | 66 | FOOD BANK OF EASTERN MICHIGAN                        | МІ     | \$53         |
| 69 FEEDING AMERICA EASTERN WISCONSIN WI \$52 70 FEEDING SAN DIEGO CA \$51 71 BLUE RIDGE AREA FOOD BANK VA \$51 72 HARRY CHAPIN FOOD BANK OF SOUTHWEST FLORIDA FL \$50 73 FOOD BANK FOR NEW YORK CITY NY \$50 74 CONNECTICUT FOOD BANK CT \$50                                                                                                                                                                                                                                                                                                                                                                                                                                                                                                                                                                                                                                                                                                                                                                                                                                                                                                                                                                                           |     | 67 | THE FOOD BANK FOR CENTRAL & NORTHEAST MISSOURI       | МО     | \$53/FY 2018 |
| 70 FEEDING SAN DIEGO         CA         \$51           71 BLUE RIDGE AREA FOOD BANK         VA         \$51           72 HARRY CHAPIN FOOD BANK OF SOUTHWEST FLORIDA         FL         \$50           73 FOOD BANK FOR NEW YORK CITY         NY         \$50           74 CONNECTICUT FOOD BANK         CT         \$50                                                                                                                                                                                                                                                                                                                                                                                                                                                                                                                                                                                                                                                                                                                                                                                                                                                                                                                |     | 68 | JACOBS & CUSHMAN SAN DIEGO FOOD BANK                 | CA     | \$53         |
| 71 BLUE RIDGE AREA FOOD BANK  72 HARRY CHAPIN FOOD BANK OF SOUTHWEST FLORIDA  73 FOOD BANK FOR NEW YORK CITY  74 CONNECTICUT FOOD BANK  75 \$50                                                                                                                                                                                                                                                                                                                                                                                                                                                                                                                                                                                                                                                                                                                                                                                                                                                                                                                                                                                                                                                                                         |     | 69 | FEEDING AMERICA EASTERN WISCONSIN                    | WI     | \$52         |
| 72 HARRY CHAPIN FOOD BANK OF SOUTHWEST FLORIDA FL \$50 73 FOOD BANK FOR NEW YORK CITY NY \$50 74 CONNECTICUT FOOD BANK CT \$50                                                                                                                                                                                                                                                                                                                                                                                                                                                                                                                                                                                                                                                                                                                                                                                                                                                                                                                                                                                                                                                                                                          |     | 70 | FEEDING SAN DIEGO                                    | CA     | \$51         |
| 73 FOOD BANK FOR NEW YORK CITY NY \$50 74 CONNECTICUT FOOD BANK CT \$50                                                                                                                                                                                                                                                                                                                                                                                                                                                                                                                                                                                                                                                                                                                                                                                                                                                                                                                                                                                                                                                                                                                                                                 |     | 71 | BLUE RIDGE AREA FOOD BANK                            | VA     | \$51         |
| 74 CONNECTICUT FOOD BANK CT \$50                                                                                                                                                                                                                                                                                                                                                                                                                                                                                                                                                                                                                                                                                                                                                                                                                                                                                                                                                                                                                                                                                                                                                                                                        |     | 72 | HARRY CHAPIN FOOD BANK OF SOUTHWEST FLORIDA          | FL     | \$50         |
|                                                                                                                                                                                                                                                                                                                                                                                                                                                                                                                                                                                                                                                                                                                                                                                                                                                                                                                                                                                                                                                                                                                                                                                                                                         |     | 73 | FOOD BANK FOR NEW YORK CITY                          | NY     | \$50         |
| 75 CARE AND SHARE CO \$48                                                                                                                                                                                                                                                                                                                                                                                                                                                                                                                                                                                                                                                                                                                                                                                                                                                                                                                                                                                                                                                                                                                                                                                                               |     | 74 | CONNECTICUT FOOD BANK                                | СТ     | \$50         |
|                                                                                                                                                                                                                                                                                                                                                                                                                                                                                                                                                                                                                                                                                                                                                                                                                                                                                                                                                                                                                                                                                                                                                                                                                                         |     | 75 | CARE AND SHARE                                       | со     | \$48         |

## THE TOP 100 FOOD BANKS

By Revenue

Independent food banks are shown in pink.

| 76  | FEEDING AMERICA WEST MICHIGAN                               | МІ | \$47         |
|-----|-------------------------------------------------------------|----|--------------|
| 77  | DARE TO CARE                                                | KY | \$47         |
| 79  | ARKANSAS FOODBANK                                           | AR | \$45         |
| 80  | FEEDING THE GULF COAST                                      | AL | \$43         |
| 81  | RIVER BEND FOOD RESERVOIR                                   | IA | \$40         |
| 82  | THE FOOD BANK OF NORTHERN NEVADA                            | NV | \$40         |
| 83  | IDAHO FOODBANK WAREHOUSE                                    | ID | \$40         |
| 84  | OPERATION FOOD SEARCH                                       | МО | \$39         |
| 85  | FOODLINK                                                    | NY | \$39         |
| 86  | FEEDING AMERICA RIVERSIDE AND SAN BERNARDINO COUNTIES       | CA | \$38         |
| 87  | REDWOOD EMPIRE FOOD BANK                                    | CA | \$38         |
| 88  | HACAP FOOD RESERVOIR                                        | IA | \$37         |
| 89  | MISSISSIPPI FOOD NETWORK                                    | MS | \$36         |
| 90  | MONTGOMERY AREA FOOD BANK                                   | AL | \$36         |
| 91  | MID-SOUTH FOOD BANK                                         | TN | \$35         |
| 92  | BILLINGS FOOD BANK                                          | MT | \$35         |
| 93  | SECOND HARVEST OF SOUTH GEORGIA                             | GA | \$34/FY 2018 |
| 94  | GOLDEN HARVEST FOOD BANK                                    | sc | \$34         |
| 95  | REGIONAL FOOD BANK OF NORTHEAST FLORIDA                     | FL | \$33/FY 2018 |
| 96  | UNITED FOOD BANK                                            | AZ | \$33         |
| 97  | SECOND HARVEST FOOD BANK OF SAN JOAQUIN & STANISLAUS COUNTY | CA | \$33         |
| 98  | MANNA FOOD BANK                                             | NC | \$33         |
| 99  | REGIONAL EAST TEXAS FOOD BANK                               | TX | \$32         |
| 100 | FOODBANK OF SOUTHEASTERN VIRGINIA                           | VA | \$32         |