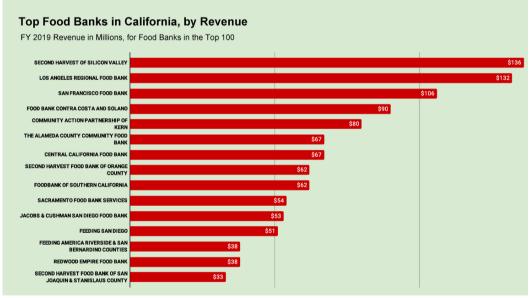

# TOP FOOD BANKS BYSIAIE

# TOP FOOD BANKS BYSTATE

# TOP FOOD BANKS BYSTATE

Listed Alphabetically

# TOP FOOD BANKS BYSIAIE OF THE STATE OF THE