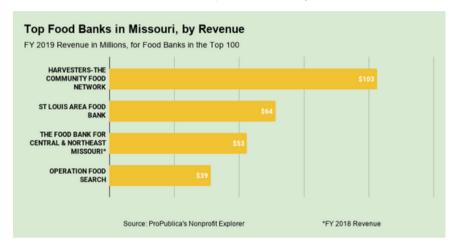

## TOP FOOD BANKS IN STATES WITH ONLY ONE FOOD BANK IN THE TOP 100

| State | Food Bank                                                    | Revenue (in millions) |
|-------|--------------------------------------------------------------|-----------------------|
| MN    | SECOND HARVEST HEARTLAND                                     | \$162                 |
| MA    | THE GREATER BOSTON FOOD BANK                                 | \$107                 |
| NJ    | COMMUNITY FOOD BANK OF NEW JERSEY                            | \$107                 |
| IN    | GLEANERS FOOD BANK OF INDIANA                                | \$87                  |
| UT    | UTAH FOOD BANK                                               | \$86                  |
| NH    | NEW HAMPSHIRE FOOD BANK                                      | \$83                  |
| OR    | OREGON FOOD BANK                                             | \$77                  |
| MD    | MARYLAND FOOD BANK                                           | \$73                  |
| DC    | CAPITAL AREA FOOD BANK                                       | \$73                  |
| LA    | SECOND HARVEST FOOD BANK OF GREATER NEW ORLEANS AND ACADIANA | ¢74                   |
| NM    | ROADRUNNER FOOD BANK                                         | \$71<br>\$71          |
| ME    | GOOD SHEPHERD FOOD BANK OF MAINE                             | \$58                  |
| WI    | FEEDING AMERICA EASTERN WISCONSIN                            | \$52                  |
| СТ    | CONNECTICUT FOOD BANK                                        | \$50                  |
| AR    | ARKANSAS FOODBANK                                            | \$45                  |
| ID    | IDAHO FOODBANK WAREHOUSE                                     | \$40                  |
| MS    | MISSISSIPPI FOOD NETWORK                                     | \$36                  |
| MT    | BILLINGS FOOD BANK                                           | \$35                  |