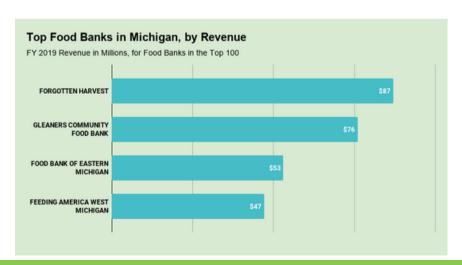

| GA | \$34/FY 2018 |
| 94  | GOLDEN HARVEST FOOD BANK                                    | sc | \$34         |
| 95  | REGIONAL FOOD BANK OF NORTHEAST FLORIDA                     | FL | \$33/FY 2018 |
| 96  | UNITED FOOD BANK                                            | AZ | \$33         |
| 97  | SECOND HARVEST FOOD BANK OF SAN JOAQUIN & STANISLAUS COUNTY | CA | \$33         |
| 98  | MANNA FOOD BANK                                             | NC | \$33         |
| 99  | REGIONAL EAST TEXAS FOOD BANK                               | TX | \$32         |
| 100 | FOODBANK OF SOUTHEASTERN VIRGINIA                           | VA | \$32         |



TOP INDEPENDENT FOOD BANKS

By Revenue



# TOP FOOD BANKS BYSIAIE









# TOP FOOD BANKS BYSIAIE









# TOP FOOD BANKS BYSTATE









# TOP FOOD BANKS BYSTATE











Listed Alphabetically









# TOP FOOD BANKS BYSTATE









# TOP FOOD BANKS BYSIAIE OF THE STATE OF THE









## TOP FOOD BANKS IN STATES WITH ONLY ONE FOOD BANK IN THE TOP 100

| State | Food Bank                                                    | Revenue (in millions) |
|-------|--------------------------------------------------------------|-----------------------|
| MN    | SECOND HARVEST HEARTLAND                                     | \$162                 |
| MA    | THE GREATER BOSTON FOOD BANK                                 | \$107                 |
| NJ    | COMMUNITY FOOD BANK OF NEW JERSEY                            | \$107                 |
| IN    | GLEANERS FOOD BANK OF INDIANA                                | \$87