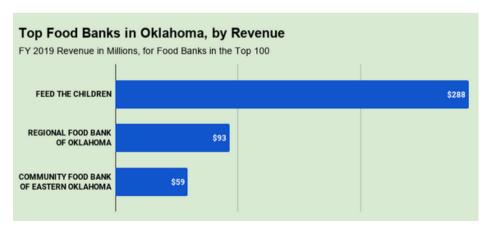

### THE TOP 100 FOOD BANKS

By Revenue

Independent food banks are shown in pink.
Updated March 2021.

|    | Name                                          | State | FY '19 Rev (\$m) |
|----|-----------------------------------------------|-------|------------------|
| 1  | FEED THE CHILDREN                             | ОК    | \$288            |
| 2  | MIDWEST FOOD BANK NFP                         | IL    | \$278            |
| 3  | HOUSTON FOOD BANK                             | TX    | \$209            |
| 4  | ST MARYS FOOD BANK ALLIANCE                   | AZ    | \$172            |
| 5  | FOOD BANK OF CENTRAL & EASTERN NORTH CAROLINA | NC    | \$167            |
| 6  | ATLANTA COMMUNITY FOOD BANK                   | GA    | \$164            |
| 7  | SECOND HARVEST HEARTLAND                      | MN    | \$162            |
| 8  | FARMSHARE INC                                 | FL    | \$146            |
| 9  | NORTH TEXAS FOOD BANK                         | TX    | \$145            |
| 10 | CITY HARVEST                                  | NY    | \$142            |
| 11 | SAN ANTONIO FOOD BANK                         | TX    | \$139            |
| 12 | GREATER CHICAGO FOOD DEPOSITORY               | IL    | \$136            |
| 13 | SECOND HARVEST OF SILICON VALLEY              | CA    | \$136            |
| 14 | LOS ANGELES REGIONAL FOOD BANK                | CA    | \$132            |
| 15 | SECOND HARVEST FOOD BANK OF CENTRAL FLORIDA   | FL    | \$130            |
| 16 | NORTHERN ILLINOIS FOOD BANK                   | IL    | \$129            |
| 17 | COMMUNITY FOOD BANK OF SOUTHERN ARIZONA       | AZ    | \$128            |
| 18 | FEEDING AMERICA TAMPA BAY                     | FL    | \$119            |
| 19 | FOOD LIFELINE                                 | WA    | \$113            |
| 20 | FOOD BANK OF THE ROCKIES                      | со    | \$109            |
| 21 | THE GREATER BOSTON FOOD BANK                  | MA    | \$107            |
| 22 | COMMUNITY FOOD BANK OF NEW JERSEY             | NJ    | \$107            |
| 23 | SAN FRANCISCO FOOD BANK                       | CA    | \$106            |
| 24 | HARVESTERS-THE COMMUNITY FOOD NETWORK         | МО    | \$103            |
| 25 | THREE SQUARE FOOD BANK                        | NV    | \$101            |
| 26 | FEEDING SOUTH FLORIDA                         | FL    | \$98             |

### THE TOP 100 FOOD BANKS

By Revenue

Independent food banks are shown in pink.

| 51         CENTRAL CALIFORNIA FOOD BANK         CA         \$67           52         ST LOUIS AREA FOOD BANK         MO         \$64           53         SECOND HARVEST FOOD BANK OF NORTHWEST NORTH CAROLINA         NC         \$62           54         SECOND HARVEST FOOD BANK OF ORANGE COUNTY         CA         \$62           55         FOODBANK OF SOUTHERN CALIFORNIA         CA         \$62           56         NORTHWEST HARVEST         WA         \$61           57         FEEDMORE         VA         \$61           58         LOWCOUNTRY FOOD BANK         SC         \$60           60         GOOD SHEPHERD FOOD BANK         SC         \$60           61         PHILABUNDANCE         PA         \$58           62         GODS PANTRY FOOD BANK         KY         \$57           63         HARVEST HOPE FOOD BANK         KY         \$57           64         AKRON-CANTON REGIONAL FOODBANK         SC         \$57           64         SACRAMENTO FOOD BANK SERVICES         CA         \$54           65         GREATER PITTSBURGH COMMUNITY FOOD BANK         PA         \$54           66         FOOD BANK FOR CENTRAL & NORTHEAST MISSOURI         MI         \$53           67         <      | 467 | 0  |                                                      | 1112 3 |              |
|-----------------------------------------------------------------------------------------------------------------------------------------------------------------------------------------------------------------------------------------------------------------------------------------------------------------------------------------------------------------------------------------------------------------------------------------------------------------------------------------------------------------------------------------------------------------------------------------------------------------------------------------------------------------------------------------------------------------------------------------------------------------------------------------------------------------------------------------------------------------------------------------------------------------------------------------------------------------------------------------------------------------------------------------------------------------------------------------------------------------------------------------------------------------------------------------------------------------------------------------|-----|----|------------------------------------------------------|--------|--------------|
| 53 SECOND HARVEST FOOD BANK OF NORTHWEST NORTH CAROLINA  54 SECOND HARVEST FOOD BANK OF ORANGE COUNTY  CA  \$62  55 FOODBANK OF SOUTHERN CALIFORNIA  CA  \$62  56 NORTHWEST HARVEST  WA  \$62  57 FEEDMORE  VA  \$61  58 LOWCOUNTRY FOOD BANK  SC  \$60  59 COMMUNITY FOOD BANK OF EASTERN OKLAHOMA  OK  \$59  60 GOOD SHEPHERD FOOD BANK OF MAINE  ME  \$58  61 PHILABUNDANCE  PA  \$58  62 GODS PANTRY FOOD BANK  KY  \$57  78 AKRON-CANTON REGIONAL FOODBANK  OH  \$55  64 SACRAMENTO FOOD BANK SERVICES  65 GREATER PITTSBURGH COMMUNITY FOOD BANK  PA  \$54  65 GREATER PITTSBURGH COMMUNITY FOOD BANK  PA  \$55  66 FOOD BANK OF EASTERN MICHIGAN  MI  \$53  67 THE FOOD BANK FOR CENTRAL & NORTHEAST MISSOURI  MO  \$53/FY 2018  68 JACOBS & CUSHMAN SAN DIEGO FOOD BANK  CA  \$53  70 FEEDING SAN DIEGO  CA  \$51  THARRY CHAPIN FOOD BANK  VA  \$55  71 BLUE RIDGE AREA FOOD BANK  VA  \$50  73 FOOD BANK FOR NEW YORK CITY  NY  \$50  THO CONNECTICUT FOOD BANK  CT  \$50                                                                                                                                                                                                                                                     |     | 51 | CENTRAL CALIFORNIA FOOD BANK                         |        | \$67         |
| 54         SECOND HARVEST FOOD BANK OF ORANGE COUNTY         CA         \$62           55         FOODBANK OF SOUTHERN CALIFORNIA         CA         \$62           56         NORTHWEST HARVEST         WA         \$62           57         FEEDMORE         VA         \$61           58         LOWCOUNTRY FOOD BANK         SC         \$60           59         COMMUNITY FOOD BANK OF EASTERN OKLAHOMA         OK         \$59           60         GOOD SHEPHERD FOOD BANK OF MAINE         ME         \$58           61         PHILABUNDANCE         PA         \$58           62         GODS PANTRY FOOD BANK         KY         \$57           63         HARVEST HOPE FOOD BANK         SC         \$57           78         AKRON-CANTON REGIONAL FOODBANK         OH         \$55           64         SACRAMENTO FOOD BANK SERVICES         CA         \$54           65         GREATER PITTSBURGH COMMUNITY FOOD BANK         PA         \$54           66         FOOD BANK OF EASTERN MICHIGAN         MI         \$53           67         THE FOOD BANK FOR CENTRAL & NORTHEAST MISSOURI         MO         \$53/FY 2018           68         JACOBS & CUSHMAN SAN DIEGO FOOD BANK         CA         \$53       |     | 52 | ST LOUIS AREA FOOD BANK                              | МО     | \$64         |
| 55         FOODBANK OF SOUTHERN CALIFORNIA         CA         \$62           56         NORTHWEST HARVEST         WA         \$62           57         FEEDMORE         VA         \$61           58         LOWCOUNTRY FOOD BANK         SC         \$60           59         COMMUNITY FOOD BANK OF EASTERN OKLAHOMA         OK         \$59           60         GOOD SHEPHERD FOOD BANK OF MAINE         ME         \$58           61         PHILABUNDANCE         PA         \$58           62         GODS PANTRY FOOD BANK         KY         \$57           63         HARVEST HOPE FOOD BANK         SC         \$57           78         AKRON-CANTON REGIONAL FOODBANK         OH         \$55           64         SACRAMENTO FOOD BANK SERVICES         CA         \$54           65         GREATER PITTSBURGH COMMUNITY FOOD BANK         PA         \$54           66         FOOD BANK OF EASTERN MICHIGAN         MI         \$53           67         THE FOOD BANK FOR CENTRAL & NORTHEAST MISSOURI         MO         \$53/FY 2018           68         JACOBS & CUSHMAN SAN DIEGO FOOD BANK         CA         \$53           70         FEEDING AMERICA EASTERN WISCONSIN         WI         \$52           71< |     | 53 | SECOND HARVEST FOOD BANK OF NORTHWEST NORTH CAROLINA | NC     | \$64         |
| 56         NORTHWEST HARVEST         WA         \$62           57         FEEDMORE         VA         \$61           58         LOWCOUNTRY FOOD BANK         SC         \$60           59         COMMUNITY FOOD BANK OF EASTERN OKLAHOMA         OK         \$59           60         GOOD SHEPHERD FOOD BANK OF MAINE         ME         \$58           61         PHILABUNDANCE         PA         \$58           62         GODS PANTRY FOOD BANK         KY         \$57           63         HARVEST HOPE FOOD BANK         SC         \$57           78         AKRON-CANTON REGIONAL FOODBANK         OH         \$55           64         SACRAMENTO FOOD BANK SERVICES         CA         \$54           65         GREATER PITTSBURGH COMMUNITY FOOD BANK         PA         \$54           66         FOOD BANK OF EASTERN MICHIGAN         MI         \$53           67         THE FOOD BANK FOR CENTRAL & NORTHEAST MISSOURI         MO         \$53/FY 2018           68         JACOBS & CUSHMAN SAN DIEGO FOOD BANK         CA         \$53           70         FEEDING AMERICA EASTERN WISCONSIN         WI         \$52           71         BLUE RIDGE AREA FOOD BANK         VA         \$51           72        |     | 54 | SECOND HARVEST FOOD BANK OF ORANGE COUNTY            | CA     | \$62         |
| 57 FEEDMORE  VA \$61  \$8 LOWCOUNTRY FOOD BANK  \$C \$60  \$59 COMMUNITY FOOD BANK OF EASTERN OKLAHOMA  OK \$59  60 GOOD SHEPHERD FOOD BANK OF MAINE  ME \$58  61 PHILABUNDANCE  PA \$58  62 GODS PANTRY FOOD BANK  KY \$57  78 AKRON-CANTON REGIONAL FOODBANK  OH \$55  64 SACRAMENTO FOOD BANK SERVICES  CA \$54  65 GREATER PITTSBURGH COMMUNITY FOOD BANK  PA \$58  66 FOOD BANK OF EASTERN MICHIGAN  MI \$53  67 THE FOOD BANK FOR CENTRAL & NORTHEAST MISSOURI  MO \$53/FY 2018  68 JACOBS & CUSHMAN SAN DIEGO FOOD BANK  CA \$53  70 FEEDING AMERICA EASTERN WISCONSIN  WI \$52  71 BLUE RIDGE AREA FOOD BANK OF SOUTHWEST FLORIDA  FL \$50  73 FOOD BANK FOR NEW YORK CITY  NY \$50  74 CONNECTICUT FOOD BANK                                                                                                                                                                                                                                                                                                                                                                                                                                                                                                                   |     | 55 | FOODBANK OF SOUTHERN CALIFORNIA                      | CA     | \$62         |
| 58 LOWCOUNTRY FOOD BANK 59 COMMUNITY FOOD BANK OF EASTERN OKLAHOMA OK \$59 60 GOOD SHEPHERD FOOD BANK OF MAINE ME \$58 61 PHILABUNDANCE PA \$58 62 GODS PANTRY FOOD BANK KY \$57 63 HARVEST HOPE FOOD BANK OH \$55 64 SACRAMENTO FOOD BANK OH \$55 65 GREATER PITTSBURGH COMMUNITY FOOD BANK PA \$54 66 FOOD BANK OF EASTERN MICHIGAN MI \$53 67 THE FOOD BANK FOR CENTRAL & NORTHEAST MISSOURI MO \$53/FY 2018 68 JACOBS & CUSHMAN SAN DIEGO FOOD BANK CA \$51 71 BLUE RIDGE AREA FOOD BANK PLA \$50 72 HARRY CHAPIN FOOD BANK OF SOUTHWEST FLORIDA FL \$50 74 CONNECTICUT FOOD BANK OT ESSTERN WY \$50 74 CONNECTICUT FOOD BANK CT \$50                                                                                                                                                                                                                                                                                                                                                                                                                                                                                                                                                                                               |     | 56 | NORTHWEST HARVEST                                    | WA     | \$62         |
| 59 COMMUNITY FOOD BANK OF EASTERN OKLAHOMA OK \$59 60 GOOD SHEPHERD FOOD BANK OF MAINE ME \$58 61 PHILABUNDANCE PA \$58 62 GODS PANTRY FOOD BANK KY \$57 63 HARVEST HOPE FOOD BANK SC \$57 78 AKRON-CANTON REGIONAL FOODBANK OH \$55 64 SACRAMENTO FOOD BANK SERVICES CA \$54 65 GREATER PITTSBURGH COMMUNITY FOOD BANK PA \$54 66 FOOD BANK OF EASTERN MICHIGAN MI \$53 67 THE FOOD BANK FOR CENTRAL & NORTHEAST MISSOURI MO \$53/FY 2018 68 JACOBS & CUSHMAN SAN DIEGO FOOD BANK CA \$53 69 FEEDING AMERICA EASTERN WISCONSIN WI \$52 70 FEEDING SAN DIEGO CA \$51 71 BLUE RIDGE AREA FOOD BANK PA \$55 72 HARRY CHAPIN FOOD BANK OF SOUTHWEST FLORIDA FL \$50 74 CONNECTICUT FOOD BANK CT \$50                                                                                                                                                                                                                                                                                                                                                                                                                                                                                                                                       |     | 57 | FEEDMORE                                             | VA     | \$61         |
| 60 GOOD SHEPHERD FOOD BANK OF MAINE  61 PHILABUNDANCE  62 GODS PANTRY FOOD BANK  63 HARVEST HOPE FOOD BANK  64 SACRAMENTO FOOD BANK SERVICES  65 GREATER PITTSBURGH COMMUNITY FOOD BANK  66 FOOD BANK OF EASTERN MICHIGAN  67 THE FOOD BANK FOR CENTRAL & NORTHEAST MISSOURI  68 JACOBS & CUSHMAN SAN DIEGO FOOD BANK  69 FEEDING AMERICA EASTERN WISCONSIN  70 FEEDING SAN DIEGO  71 BLUE RIDGE AREA FOOD BANK OF SOUTHWEST FLORIDA  73 FOOD BANK FOR NEW YORK CITY  74 CONNECTICUT FOOD BANK  75 CT  76 SSO                                                                                                                                                                                                                                                                                                                                                                                                                                                                                                                                                                                                                                                                                                                           |     | 58 | LOWCOUNTRY FOOD BANK                                 | SC     | \$60         |
| 61 PHILABUNDANCE  62 GODS PANTRY FOOD BANK  63 HARVEST HOPE FOOD BANK  64 SACRAMENTO FOOD BANK SERVICES  65 GREATER PITTSBURGH COMMUNITY FOOD BANK  66 FOOD BANK OF EASTERN MICHIGAN  67 THE FOOD BANK FOR CENTRAL & NORTHEAST MISSOURI  68 JACOBS & CUSHMAN SAN DIEGO FOOD BANK  69 FEEDING AMERICA EASTERN WISCONSIN  70 FEEDING SAN DIEGO  71 BLUE RIDGE AREA FOOD BANK OF SOUTHWEST FLORIDA  72 HARRY CHAPIN FOOD BANK OF SOUTHWEST FLORIDA  74 CONNECTICUT FOOD BANK  75 CT \$50                                                                                                                                                                                                                                                                                                                                                                                                                                                                                                                                                                                                                                                                                                                                                   |     | 59 | COMMUNITY FOOD BANK OF EASTERN OKLAHOMA              | ОК     | \$59         |
| 62 GODS PANTRY FOOD BANK  63 HARVEST HOPE FOOD BANK  78 AKRON-CANTON REGIONAL FOODBANK  64 SACRAMENTO FOOD BANK SERVICES  65 GREATER PITTSBURGH COMMUNITY FOOD BANK  66 FOOD BANK OF EASTERN MICHIGAN  67 THE FOOD BANK FOR CENTRAL & NORTHEAST MISSOURI  68 JACOBS & CUSHMAN SAN DIEGO FOOD BANK  69 FEEDING AMERICA EASTERN WISCONSIN  70 FEEDING SAN DIEGO  71 BLUE RIDGE AREA FOOD BANK  72 HARRY CHAPIN FOOD BANK OF SOUTHWEST FLORIDA  73 FOOD BANK FOR NEW YORK CITY  74 CONNECTICUT FOOD BANK  CC \$50                                                                                                                                                                                                                                                                                                                                                                                                                                                                                                                                                                                                                                                                                                                          |     | 60 | GOOD SHEPHERD FOOD BANK OF MAINE                     | ME     | \$58         |
| 63 HARVEST HOPE FOOD BANK  78 AKRON-CANTON REGIONAL FOODBANK  64 SACRAMENTO FOOD BANK SERVICES  65 GREATER PITTSBURGH COMMUNITY FOOD BANK  66 FOOD BANK OF EASTERN MICHIGAN  67 THE FOOD BANK FOR CENTRAL & NORTHEAST MISSOURI  68 JACOBS & CUSHMAN SAN DIEGO FOOD BANK  69 FEEDING AMERICA EASTERN WISCONSIN  70 FEEDING SAN DIEGO  71 BLUE RIDGE AREA FOOD BANK  72 HARRY CHAPIN FOOD BANK OF SOUTHWEST FLORIDA  73 FOOD BANK FOR NEW YORK CITY  74 CONNECTICUT FOOD BANK  CC  \$57  \$57  \$57  \$57  \$57  \$57  \$57                                                                                                                                                                                                                                                                                                                                                                                                                                                                                                                                                                                                                                                                                                               |     | 61 | PHILABUNDANCE                                        | PA     | \$58         |
| 78 AKRON-CANTON REGIONAL FOODBANK  64 SACRAMENTO FOOD BANK SERVICES  65 GREATER PITTSBURGH COMMUNITY FOOD BANK  66 FOOD BANK OF EASTERN MICHIGAN  67 THE FOOD BANK FOR CENTRAL & NORTHEAST MISSOURI  68 JACOBS & CUSHMAN SAN DIEGO FOOD BANK  CA  \$53  69 FEEDING AMERICA EASTERN WISCONSIN  WI  \$52  70 FEEDING SAN DIEGO  CA  \$51  71 BLUE RIDGE AREA FOOD BANK  72 HARRY CHAPIN FOOD BANK OF SOUTHWEST FLORIDA  73 FOOD BANK FOR NEW YORK CITY  74 CONNECTICUT FOOD BANK  CC  \$55  CA  \$55  CA  \$55  CA  \$55  MO  \$53/FY 2018  CA  \$53  FOOD BANK  CA  \$53  FOOD BANK  CA  \$55  TO  FEEDING SAN DIEGO  CA  \$51  TO  TO  TO  TO  TO  TO  TO  TO  TO  T                                                                                                                                                                                                                                                                                                                                                                                                                                                                                                                                                                    |     | 62 | GODS PANTRY FOOD BANK                                | KY     | \$57         |
| 64 SACRAMENTO FOOD BANK SERVICES CA \$54 65 GREATER PITTSBURGH COMMUNITY FOOD BANK PA \$54 66 FOOD BANK OF EASTERN MICHIGAN MI \$53 67 THE FOOD BANK FOR CENTRAL & NORTHEAST MISSOURI MO \$53/FY 2018 68 JACOBS & CUSHMAN SAN DIEGO FOOD BANK CA \$53 69 FEEDING AMERICA EASTERN WISCONSIN WI \$52 70 FEEDING SAN DIEGO CA \$51 71 BLUE RIDGE AREA FOOD BANK VA \$51 72 HARRY CHAPIN FOOD BANK OF SOUTHWEST FLORIDA FL \$50 73 FOOD BANK FOR NEW YORK CITY NY \$50 74 CONNECTICUT FOOD BANK                                                                                                                                                                                                                                                                                                                                                                                                                                                                                                                                                                                                                                                                                                                                             |     | 63 | HARVEST HOPE FOOD BANK                               | SC     | \$57         |
| 65 GREATER PITTSBURGH COMMUNITY FOOD BANK PA \$54 66 FOOD BANK OF EASTERN MICHIGAN MI \$53 67 THE FOOD BANK FOR CENTRAL & NORTHEAST MISSOURI MO \$53/FY 2018 68 JACOBS & CUSHMAN SAN DIEGO FOOD BANK CA \$53 69 FEEDING AMERICA EASTERN WISCONSIN WI \$52 70 FEEDING SAN DIEGO CA \$51 71 BLUE RIDGE AREA FOOD BANK VA \$51 72 HARRY CHAPIN FOOD BANK OF SOUTHWEST FLORIDA FL \$50 73 FOOD BANK FOR NEW YORK CITY NY \$50 74 CONNECTICUT FOOD BANK                                                                                                                                                                                                                                                                                                                                                                                                                                                                                                                                                                                                                                                                                                                                                                                      |     | 78 | AKRON-CANTON REGIONAL FOODBANK                       | ОН     | \$55         |
| 66 FOOD BANK OF EASTERN MICHIGAN  67 THE FOOD BANK FOR CENTRAL & NORTHEAST MISSOURI  68 JACOBS & CUSHMAN SAN DIEGO FOOD BANK  69 FEEDING AMERICA EASTERN WISCONSIN  70 FEEDING SAN DIEGO  71 BLUE RIDGE AREA FOOD BANK  72 HARRY CHAPIN FOOD BANK OF SOUTHWEST FLORIDA  73 FOOD BANK FOR NEW YORK CITY  74 CONNECTICUT FOOD BANK  75 THE FOOD BANK OF SOUTHWEST FLORIDA  FL  \$50  \$50                                                                                                                                                                                                                                                                                                                                                                                                                                                                                                                                                                                                                                                                                                                                                                                                                                                 |     | 64 | SACRAMENTO FOOD BANK SERVICES                        | CA     | \$54         |
| 67 THE FOOD BANK FOR CENTRAL & NORTHEAST MISSOURI MO \$53/FY 2018 68 JACOBS & CUSHMAN SAN DIEGO FOOD BANK CA \$53 69 FEEDING AMERICA EASTERN WISCONSIN WI \$52 70 FEEDING SAN DIEGO CA \$51 71 BLUE RIDGE AREA FOOD BANK VA \$51 72 HARRY CHAPIN FOOD BANK OF SOUTHWEST FLORIDA FL \$50 73 FOOD BANK FOR NEW YORK CITY NY \$50 74 CONNECTICUT FOOD BANK                                                                                                                                                                                                                                                                                                                                                                                                                                                                                                                                                                                                                                                                                                                                                                                                                                                                                 |     | 65 | GREATER PITTSBURGH COMMUNITY FOOD BANK               | PA     | \$54         |
| 68 JACOBS & CUSHMAN SAN DIEGO FOOD BANK  69 FEEDING AMERICA EASTERN WISCONSIN  70 FEEDING SAN DIEGO  71 BLUE RIDGE AREA FOOD BANK  72 HARRY CHAPIN FOOD BANK OF SOUTHWEST FLORIDA  73 FOOD BANK FOR NEW YORK CITY  74 CONNECTICUT FOOD BANK  75 \$50                                                                                                                                                                                                                                                                                                                                                                                                                                                                                                                                                                                                                                                                                                                                                                                                                                                                                                                                                                                    |     | 66 | FOOD BANK OF EASTERN MICHIGAN                        | МІ     | \$53         |
| 69 FEEDING AMERICA EASTERN WISCONSIN WI \$52 70 FEEDING SAN DIEGO CA \$51 71 BLUE RIDGE AREA FOOD BANK VA \$51 72 HARRY CHAPIN FOOD BANK OF SOUTHWEST FLORIDA FL \$50 73 FOOD BANK FOR NEW YORK CITY NY \$50 74 CONNECTICUT FOOD BANK CT \$50                                                                                                                                                                                                                                                                                                                                                                                                                                                                                                                                                                                                                                                                                                                                                                                                                                                                                                                                                                                           |     | 67 | THE FOOD BANK FOR CENTRAL & NORTHEAST MISSOURI       | МО     | \$53/FY 2018 |
| 70 FEEDING SAN DIEGO         CA         \$51           71 BLUE RIDGE AREA FOOD BANK         VA         \$51           72 HARRY CHAPIN FOOD BANK OF SOUTHWEST FLORIDA         FL         \$50           73 FOOD BANK FOR NEW YORK CITY         NY         \$50           74 CONNECTICUT FOOD BANK         CT         \$50                                                                                                                                                                                                                                                                                                                                                                                                                                                                                                                                                                                                                                                                                                                                                                                                                                                                                                                |     | 68 | JACOBS & CUSHMAN SAN DIEGO FOOD BANK                 | CA     | \$53         |
| 71 BLUE RIDGE AREA FOOD BANK  72 HARRY CHAPIN FOOD BANK OF SOUTHWEST FLORIDA  73 FOOD BANK FOR NEW YORK CITY  74 CONNECTICUT FOOD BANK  75 \$50                                                                                                                                                                                                                                                                                                                                                                                                                                                                                                                                                                                                                                                                                                                                                                                                                                                                                                                                                                                                                                                                                         |     | 69 | FEEDING AMERICA EASTERN WISCONSIN                    | WI     | \$52         |
| 72 HARRY CHAPIN FOOD BANK OF SOUTHWEST FLORIDA FL \$50 73 FOOD BANK FOR NEW YORK CITY NY \$50 74 CONNECTICUT FOOD BANK CT \$50                                                                                                                                                                                                                                                                                                                                                                                                                                                                                                                                                                                                                                                                                                                                                                                                                                                                                                                                                                                                                                                                                                          |     | 70 | FEEDING SAN DIEGO                                    | CA     | \$51         |
| 73 FOOD BANK FOR NEW YORK CITY NY \$50 74 CONNECTICUT FOOD BANK CT \$50                                                                                                                                                                                                                                                                                                                                                                                                                                                                                                                                                                                                                                                                                                                                                                                                                                                                                                                                                                                                                                                                                                                                                                 |     | 71 | BLUE RIDGE AREA FOOD BANK                            | VA     | \$51         |
| 74 CONNECTICUT FOOD BANK CT \$50                                                                                                                                                                                                                                                                                                                                                                                                                                                                                                                                                                                                                                                                                                                                                                                                                                                                                                                                                                                                                                                                                                                                                                                                        |     | 72 | HARRY CHAPIN FOOD BANK OF SOUTHWEST FLORIDA          | FL     | \$50         |
|                                                                                                                                                                                                                                                                                                                                                                                                                                                                                                                                                                                                                                                                                                                                                                                                                                                                                                                                                                                                                                                                                                                                                                                                                                         |     | 73 | FOOD BANK FOR NEW YORK CITY                          | NY     | \$50         |
| 75 CARE AND SHARE CO \$48                                                                                                                                                                                                                                                                                                                                                                                                                                                                                                                                                                                                                                                                                                                                                                                                                                                                                                                                                                                                                                                                                                                                                                                                               |     | 74 | CONNECTICUT FOOD BANK                                | СТ     | \$50         |
|                                                                                                                                                                                                                                                                                                                                                                                                                                                                                                                                                                                                                                                                                                                                                                                                                                                                                                                                                                                                                                                                                                                                                                                                                                         |     | 75 | CARE AND SHARE                                       | со     | \$48         |