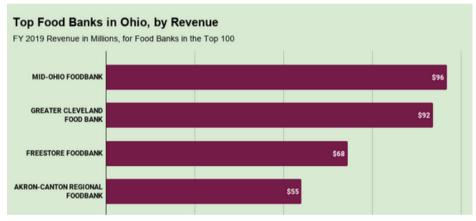

### THE TOP 100 FOOD BANKS

By Revenue

Independent food banks are shown in pink.

| 51         CENTRAL CALIFORNIA FOOD BANK         CA         \$67           52         ST LOUIS AREA FOOD BANK         MO         \$64           53         SECOND HARVEST FOOD BANK OF NORTHWEST NORTH CAROLINA         NC         \$62           54         SECOND HARVEST FOOD BANK OF ORANGE COUNTY         CA         \$62           55         FOODBANK OF SOUTHERN CALIFORNIA         CA         \$62           56         NORTHWEST HARVEST         WA         \$61           57         FEEDMORE         VA         \$61           58         LOWCOUNTRY FOOD BANK         SC         \$60           60         GOOD SHEPHERD FOOD BANK         SC         \$60           61         PHILABUNDANCE         PA         \$58           62         GODS PANTRY FOOD BANK         KY         \$57           63         HARVEST HOPE FOOD BANK         KY         \$57           64         AKRON-CANTON REGIONAL FOODBANK         SC         \$57           64         SACRAMENTO FOOD BANK SERVICES         CA         \$54           65         GREATER PITTSBURGH COMMUNITY FOOD BANK         PA         \$54           66         FOOD BANK FOR CENTRAL & NORTHEAST MISSOURI         MI         \$53           67         <      | 467 | 0  |                                                      | 1112 3 |              |
|-----------------------------------------------------------------------------------------------------------------------------------------------------------------------------------------------------------------------------------------------------------------------------------------------------------------------------------------------------------------------------------------------------------------------------------------------------------------------------------------------------------------------------------------------------------------------------------------------------------------------------------------------------------------------------------------------------------------------------------------------------------------------------------------------------------------------------------------------------------------------------------------------------------------------------------------------------------------------------------------------------------------------------------------------------------------------------------------------------------------------------------------------------------------------------------------------------------------------------------------|-----|----|------------------------------------------------------|--------|--------------|
| 53 SECOND HARVEST FOOD BANK OF NORTHWEST NORTH CAROLINA  54 SECOND HARVEST FOOD BANK OF ORANGE COUNTY  CA  \$62  55 FOODBANK OF SOUTHERN CALIFORNIA  CA  \$62  56 NORTHWEST HARVEST  WA  \$62  57 FEEDMORE  VA  \$61  58 LOWCOUNTRY FOOD BANK  SC  \$60  59 COMMUNITY FOOD BANK OF EASTERN OKLAHOMA  OK  \$59  60 GOOD SHEPHERD FOOD BANK OF MAINE  ME  \$58  61 PHILABUNDANCE  PA  \$58  62 GODS PANTRY FOOD BANK  KY  \$57  78 AKRON-CANTON REGIONAL FOODBANK  OH  \$55  64 SACRAMENTO FOOD BANK SERVICES  65 GREATER PITTSBURGH COMMUNITY FOOD BANK  PA  \$54  65 GREATER PITTSBURGH COMMUNITY FOOD BANK  PA  \$55  66 FOOD BANK OF EASTERN MICHIGAN  MI  \$53  67 THE FOOD BANK FOR CENTRAL & NORTHEAST MISSOURI  MO  \$53/FY 2018  68 JACOBS & CUSHMAN SAN DIEGO FOOD BANK  CA  \$53  70 FEEDING SAN DIEGO  CA  \$51  THARRY CHAPIN FOOD BANK  VA  \$55  71 BLUE RIDGE AREA FOOD BANK  VA  \$50  73 FOOD BANK FOR NEW YORK CITY  NY  \$50  THO CONNECTICUT FOOD BANK  CT  \$50                                                                                                                                                                                                                                                     |     | 51 | CENTRAL CALIFORNIA FOOD BANK                         |        | \$67         |
| 54         SECOND HARVEST FOOD BANK OF ORANGE COUNTY         CA         \$62           55         FOODBANK OF SOUTHERN CALIFORNIA         CA         \$62           56         NORTHWEST HARVEST         WA         \$62           57         FEEDMORE         VA         \$61           58         LOWCOUNTRY FOOD BANK         SC         \$60           59         COMMUNITY FOOD BANK OF EASTERN OKLAHOMA         OK         \$59           60         GOOD SHEPHERD FOOD BANK OF MAINE         ME         \$58           61         PHILABUNDANCE         PA         \$58           62         GODS PANTRY FOOD BANK         KY         \$57           63         HARVEST HOPE FOOD BANK         SC         \$57           78         AKRON-CANTON REGIONAL FOODBANK         OH         \$55           64         SACRAMENTO FOOD BANK SERVICES         CA         \$54           65         GREATER PITTSBURGH COMMUNITY FOOD BANK         PA         \$54           66         FOOD BANK OF EASTERN MICHIGAN         MI         \$53           67         THE FOOD BANK FOR CENTRAL & NORTHEAST MISSOURI         MO         \$53/FY 2018           68         JACOBS & CUSHMAN SAN DIEGO FOOD BANK         CA         \$53       |     | 52 | ST LOUIS AREA FOOD BANK                              | МО     | \$64         |
| 55         FOODBANK OF SOUTHERN CALIFORNIA         CA         \$62           56         NORTHWEST HARVEST         WA         \$62           57         FEEDMORE         VA         \$61           58         LOWCOUNTRY FOOD BANK         SC         \$60           59         COMMUNITY FOOD BANK OF EASTERN OKLAHOMA         OK         \$59           60         GOOD SHEPHERD FOOD BANK OF MAINE         ME         \$58           61         PHILABUNDANCE         PA         \$58           62         GODS PANTRY FOOD BANK         KY         \$57           63         HARVEST HOPE FOOD BANK         SC         \$57           78         AKRON-CANTON REGIONAL FOODBANK         OH         \$55           64         SACRAMENTO FOOD BANK SERVICES         CA         \$54           65         GREATER PITTSBURGH COMMUNITY FOOD BANK         PA         \$54           66         FOOD BANK OF EASTERN MICHIGAN         MI         \$53           67         THE FOOD BANK FOR CENTRAL & NORTHEAST MISSOURI         MO         \$53/FY 2018           68         JACOBS & CUSHMAN SAN DIEGO FOOD BANK         CA         \$53           70         FEEDING AMERICA EASTERN WISCONSIN         WI         \$52           71< |     | 53 | SECOND HARVEST FOOD BANK OF NORTHWEST NORTH CAROLINA | NC     | \$64         |
| 56         NORTHWEST HARVEST         WA         \$62           57         FEEDMORE         VA         \$61           58         LOWCOUNTRY FOOD BANK         SC         \$60           59         COMMUNITY FOOD BANK OF EASTERN OKLAHOMA         OK         \$59           60         GOOD SHEPHERD FOOD BANK OF MAINE         ME         \$58           61         PHILABUNDANCE         PA         \$58           62         GODS PANTRY FOOD BANK         KY         \$57           63         HARVEST HOPE FOOD BANK         SC         \$57           78         AKRON-CANTON REGIONAL FOODBANK         OH         \$55           64         SACRAMENTO FOOD BANK SERVICES         CA         \$54           65         GREATER PITTSBURGH COMMUNITY FOOD BANK         PA         \$54           66         FOOD BANK OF EASTERN MICHIGAN         MI         \$53           67         THE FOOD BANK FOR CENTRAL & NORTHEAST MISSOURI         MO         \$53/FY 2018           68         JACOBS & CUSHMAN SAN DIEGO FOOD BANK         CA         \$53           70         FEEDING AMERICA EASTERN WISCONSIN         WI         \$52           71         BLUE RIDGE AREA FOOD BANK         VA         \$51           72        |     | 54 | SECOND HARVEST FOOD BANK OF ORANGE COUNTY            | CA     | \$62         |
| 57 FEEDMORE  VA \$61  \$8 LOWCOUNTRY FOOD BANK  \$C \$60  \$59 COMMUNITY FOOD BANK OF EASTERN OKLAHOMA  OK \$59  60 GOOD SHEPHERD FOOD BANK OF MAINE  ME \$58  61 PHILABUNDANCE  PA \$58  62 GODS PANTRY FOOD BANK  KY \$57  78 AKRON-CANTON REGIONAL FOODBANK  OH \$55  64 SACRAMENTO FOOD BANK SERVICES  CA \$54  65 GREATER PITTSBURGH COMMUNITY FOOD BANK  PA \$58  66 FOOD BANK OF EASTERN MICHIGAN  MI \$53  67 THE FOOD BANK FOR CENTRAL & NORTHEAST MISSOURI  MO \$53/FY 2018  68 JACOBS & CUSHMAN SAN DIEGO FOOD BANK  CA \$53  70 FEEDING AMERICA EASTERN WISCONSIN  WI \$52  71 BLUE RIDGE AREA FOOD BANK OF SOUTHWEST FLORIDA  FL \$50  73 FOOD BANK FOR NEW YORK CITY  NY \$50  74 CONNECTICUT FOOD BANK                                                                                                                                                                                                                                                                                                                                                                                                                                                                                                                   |     | 55 | FOODBANK OF SOUTHERN CALIFORNIA                      | CA     | \$62         |
| 58 LOWCOUNTRY FOOD BANK 59 COMMUNITY FOOD BANK OF EASTERN OKLAHOMA OK \$59 60 GOOD SHEPHERD FOOD BANK OF MAINE ME \$58 61 PHILABUNDANCE PA \$58 62 GODS PANTRY FOOD BANK KY \$57 63 HARVEST HOPE FOOD BANK OH \$55 64 SACRAMENTO FOOD BANK OH \$55 65 GREATER PITTSBURGH COMMUNITY FOOD BANK PA \$54 66 FOOD BANK OF EASTERN MICHIGAN MI \$53 67 THE FOOD BANK FOR CENTRAL & NORTHEAST MISSOURI MO \$53/FY 2018 68 JACOBS & CUSHMAN SAN DIEGO FOOD BANK CA \$51 71 BLUE RIDGE AREA FOOD BANK PLA \$50 72 HARRY CHAPIN FOOD BANK OF SOUTHWEST FLORIDA FL \$50 74 CONNECTICUT FOOD BANK OT ESSTERN WY \$50 74 CONNECTICUT FOOD BANK CT \$50                                                                                                                                                                                                                                                                                                                                                                                                                                                                                                                                                                                               |     | 56 | NORTHWEST HARVEST                                    | WA     | \$62         |
| 59 COMMUNITY FOOD BANK OF EASTERN OKLAHOMA OK \$59 60 GOOD SHEPHERD FOOD BANK OF MAINE ME \$58 61 PHILABUNDANCE PA \$58 62 GODS PANTRY FOOD BANK KY \$57 63 HARVEST HOPE FOOD BANK SC \$57 78 AKRON-CANTON REGIONAL FOODBANK OH \$55 64 SACRAMENTO FOOD BANK SERVICES CA \$54 65 GREATER PITTSBURGH COMMUNITY FOOD BANK PA \$54 66 FOOD BANK OF EASTERN MICHIGAN MI \$53 67 THE FOOD BANK FOR CENTRAL & NORTHEAST MISSOURI MO \$53/FY 2018 68 JACOBS & CUSHMAN SAN DIEGO FOOD BANK CA \$53 69 FEEDING AMERICA EASTERN WISCONSIN WI \$52 70 FEEDING SAN DIEGO CA \$51 71 BLUE RIDGE AREA FOOD BANK PA \$55 72 HARRY CHAPIN FOOD BANK OF SOUTHWEST FLORIDA FL \$50 74 CONNECTICUT FOOD BANK CT \$50                                                                                                                                                                                                                                                                                                                                                                                                                                                                                                                                       |     | 57 | FEEDMORE                                             | VA     | \$61         |
| 60 GOOD SHEPHERD FOOD BANK OF MAINE  61 PHILABUNDANCE  62 GODS PANTRY FOOD BANK  63 HARVEST HOPE FOOD BANK  64 SACRAMENTO FOOD BANK SERVICES  65 GREATER PITTSBURGH COMMUNITY FOOD BANK  66 FOOD BANK OF EASTERN MICHIGAN  67 THE FOOD BANK FOR CENTRAL & NORTHEAST MISSOURI  68 JACOBS & CUSHMAN SAN DIEGO FOOD BANK  69 FEEDING AMERICA EASTERN WISCONSIN  70 FEEDING SAN DIEGO  71 BLUE RIDGE AREA FOOD BANK OF SOUTHWEST FLORIDA  73 FOOD BANK FOR NEW YORK CITY  74 CONNECTICUT FOOD BANK  75 CT  76 SSO                                                                                                                                                                                                                                                                                                                                                                                                                                                                                                                                                                                                                                                                                                                           |     | 58 | LOWCOUNTRY FOOD BANK                                 | SC     | \$60         |
| 61 PHILABUNDANCE  62 GODS PANTRY FOOD BANK  63 HARVEST HOPE FOOD BANK  64 SACRAMENTO FOOD BANK SERVICES  65 GREATER PITTSBURGH COMMUNITY FOOD BANK  66 FOOD BANK OF EASTERN MICHIGAN  67 THE FOOD BANK FOR CENTRAL & NORTHEAST MISSOURI  68 JACOBS & CUSHMAN SAN DIEGO FOOD BANK  69 FEEDING AMERICA EASTERN WISCONSIN  70 FEEDING SAN DIEGO  71 BLUE RIDGE AREA FOOD BANK OF SOUTHWEST FLORIDA  72 HARRY CHAPIN FOOD BANK OF SOUTHWEST FLORIDA  74 CONNECTICUT FOOD BANK  75 CT \$50                                                                                                                                                                                                                                                                                                                                                                                                                                                                                                                                                                                                                                                                                                                                                   |     | 59 | COMMUNITY FOOD BANK OF EASTERN OKLAHOMA              | ОК     | \$59         |
| 62 GODS PANTRY FOOD BANK  63 HARVEST HOPE FOOD BANK  78 AKRON-CANTON REGIONAL FOODBANK  64 SACRAMENTO FOOD BANK SERVICES  65 GREATER PITTSBURGH COMMUNITY FOOD BANK  66 FOOD BANK OF EASTERN MICHIGAN  67 THE FOOD BANK FOR CENTRAL & NORTHEAST MISSOURI  68 JACOBS & CUSHMAN SAN DIEGO FOOD BANK  69 FEEDING AMERICA EASTERN WISCONSIN  70 FEEDING SAN DIEGO  71 BLUE RIDGE AREA FOOD BANK  72 HARRY CHAPIN FOOD BANK OF SOUTHWEST FLORIDA  73 FOOD BANK FOR NEW YORK CITY  74 CONNECTICUT FOOD BANK  CC \$50                                                                                                                                                                                                                                                                                                                                                                                                                                                                                                                                                                                                                                                                                                                          |     | 60 | GOOD SHEPHERD FOOD BANK OF MAINE                     | ME     | \$58         |
| 63 HARVEST HOPE FOOD BANK  78 AKRON-CANTON REGIONAL FOODBANK  64 SACRAMENTO FOOD BANK SERVICES  65 GREATER PITTSBURGH COMMUNITY FOOD BANK  66 FOOD BANK OF EASTERN MICHIGAN  67 THE FOOD BANK FOR CENTRAL & NORTHEAST MISSOURI  68 JACOBS & CUSHMAN SAN DIEGO FOOD BANK  69 FEEDING AMERICA EASTERN WISCONSIN  70 FEEDING SAN DIEGO  71 BLUE RIDGE AREA FOOD BANK  72 HARRY CHAPIN FOOD BANK OF SOUTHWEST FLORIDA  73 FOOD BANK FOR NEW YORK CITY  74 CONNECTICUT FOOD BANK  CC  \$57  \$57  \$57  \$57  \$57  \$57  \$57                                                                                                                                                                                                                                                                                                                                                                                                                                                                                                                                                                                                                                                                                                               |     | 61 | PHILABUNDANCE                                        | PA     | \$58         |
| 78 AKRON-CANTON REGIONAL FOODBANK  64 SACRAMENTO FOOD BANK SERVICES  65 GREATER PITTSBURGH COMMUNITY FOOD BANK  66 FOOD BANK OF EASTERN MICHIGAN  67 THE FOOD BANK FOR CENTRAL & NORTHEAST MISSOURI  68 JACOBS & CUSHMAN SAN DIEGO FOOD BANK  CA  \$53  69 FEEDING AMERICA EASTERN WISCONSIN  WI  \$52  70 FEEDING SAN DIEGO  CA  \$51  71 BLUE RIDGE AREA FOOD BANK  72 HARRY CHAPIN FOOD BANK OF SOUTHWEST FLORIDA  73 FOOD BANK FOR NEW YORK CITY  74 CONNECTICUT FOOD BANK  CC  \$55  CA  \$55  CA  \$55  CA  \$55  MO  \$53/FY 2018  CA  \$53  FOOD BANK  CA  \$53  FOOD BANK  CA  \$55  TO  FEEDING SAN DIEGO  CA  \$51  TO  TO  TO  TO  TO  TO  TO  TO  TO  T                                                                                                                                                                                                                                                                                                                                                                                                                                                                                                                                                                    |     | 62 | GODS PANTRY FOOD BANK                                | KY     | \$57         |
| 64 SACRAMENTO FOOD BANK SERVICES CA \$54 65 GREATER PITTSBURGH COMMUNITY FOOD BANK PA \$54 66 FOOD BANK OF EASTERN MICHIGAN MI \$53 67 THE FOOD BANK FOR CENTRAL & NORTHEAST MISSOURI MO \$53/FY 2018 68 JACOBS & CUSHMAN SAN DIEGO FOOD BANK CA \$53 69 FEEDING AMERICA EASTERN WISCONSIN WI \$52 70 FEEDING SAN DIEGO CA \$51 71 BLUE RIDGE AREA FOOD BANK VA \$51 72 HARRY CHAPIN FOOD BANK OF SOUTHWEST FLORIDA FL \$50 73 FOOD BANK FOR NEW YORK CITY NY \$50 74 CONNECTICUT FOOD BANK                                                                                                                                                                                                                                                                                                                                                                                                                                                                                                                                                                                                                                                                                                                                             |     | 63 | HARVEST HOPE FOOD BANK                               | SC     | \$57         |
| 65 GREATER PITTSBURGH COMMUNITY FOOD BANK PA \$54 66 FOOD BANK OF EASTERN MICHIGAN MI \$53 67 THE FOOD BANK FOR CENTRAL & NORTHEAST MISSOURI MO \$53/FY 2018 68 JACOBS & CUSHMAN SAN DIEGO FOOD BANK CA \$53 69 FEEDING AMERICA EASTERN WISCONSIN WI \$52 70 FEEDING SAN DIEGO CA \$51 71 BLUE RIDGE AREA FOOD BANK VA \$51 72 HARRY CHAPIN FOOD BANK OF SOUTHWEST FLORIDA FL \$50 73 FOOD BANK FOR NEW YORK CITY NY \$50 74 CONNECTICUT FOOD BANK                                                                                                                                                                                                                                                                                                                                                                                                                                                                                                                                                                                                                                                                                                                                                                                      |     | 78 | AKRON-CANTON REGIONAL FOODBANK                       | ОН     | \$55         |
| 66 FOOD BANK OF EASTERN MICHIGAN  67 THE FOOD BANK FOR CENTRAL & NORTHEAST MISSOURI  68 JACOBS & CUSHMAN SAN DIEGO FOOD BANK  69 FEEDING AMERICA EASTERN WISCONSIN  70 FEEDING SAN DIEGO  71 BLUE RIDGE AREA FOOD BANK  72 HARRY CHAPIN FOOD BANK OF SOUTHWEST FLORIDA  73 FOOD BANK FOR NEW YORK CITY  74 CONNECTICUT FOOD BANK  75 THE FOOD BANK OF SOUTHWEST FLORIDA  FL  \$50  \$50                                                                                                                                                                                                                                                                                                                                                                                                                                                                                                                                                                                                                                                                                                                                                                                                                                                 |     | 64 | SACRAMENTO FOOD BANK SERVICES                        | CA     | \$54         |
| 67 THE FOOD BANK FOR CENTRAL & NORTHEAST MISSOURI MO \$53/FY 2018 68 JACOBS & CUSHMAN SAN DIEGO FOOD BANK CA \$53 69 FEEDING AMERICA EASTERN WISCONSIN WI \$52 70 FEEDING SAN DIEGO CA \$51 71 BLUE RIDGE AREA FOOD BANK VA \$51 72 HARRY CHAPIN FOOD BANK OF SOUTHWEST FLORIDA FL \$50 73 FOOD BANK FOR NEW YORK CITY NY \$50 74 CONNECTICUT FOOD BANK                                                                                                                                                                                                                                                                                                                                                                                                                                                                                                                                                                                                                                                                                                                                                                                                                                                                                 |     | 65 | GREATER PITTSBURGH COMMUNITY FOOD BANK               | PA     | \$54         |
| 68 JACOBS & CUSHMAN SAN DIEGO FOOD BANK  69 FEEDING AMERICA EASTERN WISCONSIN  70 FEEDING SAN DIEGO  71 BLUE RIDGE AREA FOOD BANK  72 HARRY CHAPIN FOOD BANK OF SOUTHWEST FLORIDA  73 FOOD BANK FOR NEW YORK CITY  74 CONNECTICUT FOOD BANK  75 \$50                                                                                                                                                                                                                                                                                                                                                                                                                                                                                                                                                                                                                                                                                                                                                                                                                                                                                                                                                                                    |     | 66 | FOOD BANK OF EASTERN MICHIGAN                        | МІ     | \$53         |
| 69 FEEDING AMERICA EASTERN WISCONSIN WI \$52 70 FEEDING SAN DIEGO CA \$51 71 BLUE RIDGE AREA FOOD BANK VA \$51 72 HARRY CHAPIN FOOD BANK OF SOUTHWEST FLORIDA FL \$50 73 FOOD BANK FOR NEW YORK CITY NY \$50 74 CONNECTICUT FOOD BANK CT \$50                                                                                                                                                                                                                                                                                                                                                                                                                                                                                                                                                                                                                                                                                                                                                                                                                                                                                                                                                                                           |     | 67 | THE FOOD BANK FOR CENTRAL & NORTHEAST MISSOURI       | МО     | \$53/FY 2018 |
| 70 FEEDING SAN DIEGO         CA         \$51           71 BLUE RIDGE AREA FOOD BANK         VA         \$51           72 HARRY CHAPIN FOOD BANK OF SOUTHWEST FLORIDA         FL         \$50           73 FOOD BANK FOR NEW YORK CITY         NY         \$50           74 CONNECTICUT FOOD BANK         CT         \$50                                                                                                                                                                                                                                                                                                                                                                                                                                                                                                                                                                                                                                                                                                                                                                                                                                                                                                                |     | 68 | JACOBS & CUSHMAN SAN DIEGO FOOD BANK                 | CA     | \$53         |
| 71 BLUE RIDGE AREA FOOD BANK  72 HARRY CHAPIN FOOD BANK OF SOUTHWEST FLORIDA  73 FOOD BANK FOR NEW YORK CITY  74 CONNECTICUT FOOD BANK  75 \$50                                                                                                                                                                                                                                                                                                                                                                                                                                                                                                                                                                                                                                                                                                                                                                                                                                                                                                                                                                                                                                                                                         |     | 69 | FEEDING AMERICA EASTERN WISCONSIN                    | WI     | \$52         |
| 72 HARRY CHAPIN FOOD BANK OF SOUTHWEST FLORIDA FL \$50 73 FOOD BANK FOR NEW YORK CITY NY \$50 74 CONNECTICUT FOOD BANK CT \$50                                                                                                                                                                                                                                                                                                                                                                                                                                                                                                                                                                                                                                                                                                                                                                                                                                                                                                                                                                                                                                                                                                          |     | 70 | FEEDING SAN DIEGO                                    | CA     | \$51         |
| 73 FOOD BANK FOR NEW YORK CITY NY \$50 74 CONNECTICUT FOOD BANK CT \$50                                                                                                                                                                                                                                                                                                                                                                                                                                                                                                                                                                                                                                                                                                                                                                                                                                                                                                                                                                                                                                                                                                                                                                 |     | 71 | BLUE RIDGE AREA FOOD BANK                            | VA     | \$51         |
| 74 CONNECTICUT FOOD BANK CT \$50                                                                                                                                                                                                                                                                                                                                                                                                                                                                                                                                                                                                                                                                                                                                                                                                                                                                                                                                                                                                                                                                                                                                                                                                        |     | 72 | HARRY CHAPIN FOOD BANK OF SOUTHWEST FLORIDA          | FL     | \$50         |
|                                                                                                                                                                                                                                                                                                                                                                                                                                                                                                                                                                                                                                                                                                                                                                                                                                                                                                                                                                                                                                                                                                                                                                                                                                         |     | 73 | FOOD BANK FOR NEW YORK CITY                          | NY     | \$50         |
| 75 CARE AND SHARE CO \$48                                                                                                                                                                                                                                                                                                                                                                                                                                                                                                                                                                                                                                                                                                                                                                                                                                                                                                                                                                                                                                                                                                                                                                                                               |     | 74 | CONNECTICUT FOOD BANK                                | СТ     | \$50         |
|                                                                                                                                                                                                                                                                                                                                                                                                                                                                                                                                                                                                                                                                                                                                                                                                                                                                                                                                                                                                                                                                                                                                                                                                                                         |     | 75 | CARE AND SHARE                                       | со     | \$48         |

## THE TOP 100 FOOD BANKS

By Revenue

Independent food banks are shown in pink.

| 76  | FEEDING AMERICA WEST MICHIGAN                               | МІ | \$47         |
|-----|-------------------------------------------------------------|----|--------------|
| 77  | DARE TO CARE                                                | KY | \$47         |
| 79  | ARKANSAS FOODBANK                                           | AR | \$45         |
| 80  | FEEDING THE GULF COAST                                      | AL | \$43         |
| 81  | RIVER BEND FOOD RESERVOIR                                   | IA | \$40         |
| 82  | THE FOOD BANK OF NORTHERN NEVADA                            | NV | \$40         |
| 83  | IDAHO FOODBANK WAREHOUSE                                    | ID | \$40         |
| 84  | OPERATION FOOD SEARCH                                       | МО | \$39         |
| 85  | FOODLINK                                                    | NY | \$39         |
| 86  | FEEDING AMERICA RIVERSIDE AND SAN BERNARDINO COUNTIES       | CA | \$38         |
| 87  | REDWOOD EMPIRE FOOD BANK                                    | CA | \$38         |
| 88  | HACAP FOOD RESERVOIR                                        | IA | \$37         |
| 89  | MISSISSIPPI FOOD NETWORK                                    | MS | \$36         |
| 90  | MONTGOMERY AREA FOOD BANK                                   | AL | \$36         |
| 91  | MID-SOUTH FOOD BANK                                         | TN | \$35         |
| 92  | BILLINGS FOOD BANK                                          | MT | \$35         |
| 93  | SECOND HARVEST OF SOUTH GEORGIA                             | GA | \$34/FY 2018 |
| 94  | GOLDEN HARVEST FOOD BANK                                    | sc | \$34         |
| 95  | REGIONAL FOOD BANK OF NORTHEAST FLORIDA                     | FL | \$33/FY 2018 |
| 96  | UNITED FOOD BANK                                            | AZ | \$33         |
| 97  | SECOND HARVEST FOOD BANK OF SAN JOAQUIN & STANISLAUS COUNTY | CA | \$33         |
| 98  | MANNA FOOD BANK                                             | NC | \$33         |
| 99  | REGIONAL EAST TEXAS FOOD BANK                               | TX | \$32         |
| 100 | FOODBANK OF SOUTHEASTERN VIRGINIA                           | VA | \$32         |