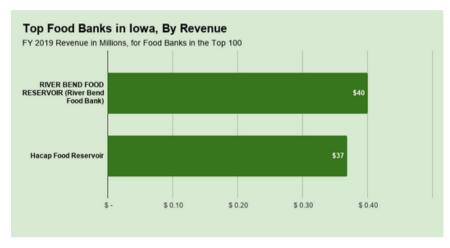

## THE TOP 100 FOOD BANKS

By Revenue

Independent food banks are shown in pink.

| 76  | FEEDING AMERICA WEST MICHIGAN                               | МІ | \$47         |
|-----|-------------------------------------------------------------|----|--------------|
| 77  | DARE TO CARE                                                | KY | \$47         |
| 79  | ARKANSAS FOODBANK                                           | AR | \$45         |
| 80  | FEEDING THE GULF COAST                                      | AL | \$43         |
| 81  | RIVER BEND FOOD RESERVOIR                                   | IA | \$40         |
| 82  | THE FOOD BANK OF NORTHERN NEVADA                            | NV | \$40         |
| 83  | IDAHO FOODBANK WAREHOUSE                                    | ID | \$40         |
| 84  | OPERATION FOOD SEARCH                                       | МО | \$39         |
| 85  | FOODLINK                                                    | NY | \$39         |
| 86  | FEEDING AMERICA RIVERSIDE AND SAN BERNARDINO COUNTIES       | CA | \$38         |
| 87  | REDWOOD EMPIRE FOOD BANK                                    | CA | \$38         |
| 88  | HACAP FOOD RESERVOIR                                        | IA | \$37         |
| 89  | MISSISSIPPI FOOD NETWORK                                    | MS | \$36         |
| 90  | MONTGOMERY AREA FOOD BANK                                   | AL | \$36         |
| 91  | MID-SOUTH FOOD BANK                                         | TN | \$35         |
| 92  | BILLINGS FOOD BANK                                          | MT | \$35         |
| 93  | SECOND HARVEST OF SOUTH GEORGIA                             | GA | \$34/FY 2018 |
| 94  | GOLDEN HARVEST FOOD BANK                                    | sc | \$34         |
| 95  | REGIONAL FOOD BANK OF NORTHEAST FLORIDA                     | FL | \$33/FY 2018 |
| 96  | UNITED FOOD BANK                                            | AZ | \$33         |
| 97  | SECOND HARVEST FOOD BANK OF SAN JOAQUIN & STANISLAUS COUNTY | CA | \$33         |
| 98  | MANNA FOOD BANK                                             | NC | \$33         |
| 99  | REGIONAL EAST TEXAS FOOD BANK                               | TX | \$32         |
| 100 | FOODBANK OF SOUTHEASTERN VIRGINIA                           | VA | \$32         |