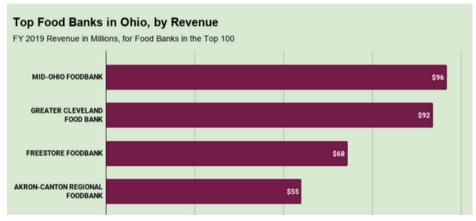

### THE TOP TOO FOOD BANKS

By Revenue

| 27 | SECOND HARVEST FOOD BANK OF METROLINA                        | NC | \$97         |
|----|--------------------------------------------------------------|----|--------------|
| 28 | SECOND HARVEST INLAND NORTHWEST                              | WA | \$96         |
| 29 | MID-OHIO FOODBANK                                            | ОН | \$96         |
| 30 | FOOD BANK OF THE RIO GRANDE VALLEY                           | TX | \$95/FY 2018 |
| 31 | REGIONAL FOOD BANK OF OKLAHOMA                               | ок | \$93         |
| 32 | CENTRAL TEXAS FOOD BANK                                      | TX | \$93         |
| 33 | SECOND HARVEST FOOD BANK OF MIDDLE TENNESSEE                 | TN | \$93         |
| 34 | CENTRAL PENNSYLVANIA FOOD BANK                               | PA | \$93         |
| 35 | GREATER CLEVELAND FOOD BANK                                  | ОН | \$92         |
| 36 | FOOD BANK CONTRA COSTA AND SOLANO                            | CA | \$90         |
| 37 | FORGOTTEN HARVEST                                            | МІ | \$87         |
| 38 | GLEANERS FOOD BANK OF INDIANA                                | IN | \$87         |
| 39 | UTAH FOOD BANK                                               | UT | \$86         |
| 40 | NEW HAMPSHIRE FOOD BANK                                      | NH | \$83         |
| 41 | TARRANT AREA FOOD BANK                                       | TX | \$82         |
| 42 | COMMUNITY ACTION PARTNERSHIP OF KERN                         | CA | \$80         |
| 43 | OREGON FOOD BANK                                             | OR | \$77         |
| 44 | GLEANERS COMMUNITY FOOD BANK                                 | МІ | \$76         |
| 45 | MARYLAND FOOD BANK                                           | MD | \$73         |
| 46 | CAPITAL AREA FOOD BANK                                       | DC | \$73         |
| 47 | SECOND HARVEST FOOD BANK OF GREATER NEW ORLEANS AND ACADIANA | LA | \$71         |
| 48 | ROADRUNNER FOOD BANK                                         | NM | \$71         |
| 49 | FREESTORE-FOODBANK                                           | ОН | \$68         |
| 50 | THE ALAMEDA COUNTY COMMUNITY FOOD BANK                       | CA | \$67         |

### THE TOP 100 FOOD BANKS

By Revenue

Independent food banks are shown in pink.

| 51         CENTRAL CALIFORNIA FOOD BANK         CA         \$67           52         ST LOUIS AREA FOOD BANK         MO         \$64           53         SECOND HARVEST FOOD BANK OF NORTHWEST NORTH CAROLINA         NC         \$64           54         SECOND HARVEST FOOD BANK OF ORANGE COUNTY         CA         \$62           55         FOODBANK OF SOUTHERN CALIFORNIA         CA         \$62           56         NORTHWEST HARVEST         WA         \$62           57         FEEDMORE         VA         \$61           58         LOWCOUNTRY FOOD BANK         SC         \$60           60         GOOD SHEPHERD FOOD BANK         SC         \$60           61         PHILABUNDANCE         PA         \$58           62         GODS PANTRY FOOD BANK         KY         \$57           63         HARVEST HOPE FOOD BANK         KY         \$57           64         AKRON-CANTON REGIONAL FOODBANK         SC         \$57           64         SACRAMENTO FOOD BANK SERVICES         CA         \$54           65         GREATER PITTSBURGH COMMUNITY FOOD BANK         PA         \$54           66         FOOD BANK FOR CENTRAL & NORTHEAST MISSOURI         MI         \$53/FY 2018           67                                                                                                                                                                                                                                                                                                                                                                                                                                                                                                                                                                                                                                                                                                                                                                                                                                                                                                                                                                                                                                                                                           | 1670 |    |                                                      | 1112 3 |              |
|----------------------------------------------------------------------------------------------------------------------------------------------------------------------------------------------------------------------------------------------------------------------------------------------------------------------------------------------------------------------------------------------------------------------------------------------------------------------------------------------------------------------------------------------------------------------------------------------------------------------------------------------------------------------------------------------------------------------------------------------------------------------------------------------------------------------------------------------------------------------------------------------------------------------------------------------------------------------------------------------------------------------------------------------------------------------------------------------------------------------------------------------------------------------------------------------------------------------------------------------------------------------------------------------------------------------------------------------------------------------------------------------------------------------------------------------------------------------------------------------------------------------------------------------------------------------------------------------------------------------------------------------------------------------------------------------------------------------------------------------------------------------------------------------------------------------------------------------------------------------------------------------------------------------------------------------------------------------------------------------------------------------------------------------------------------------------------------------------------------------------------------------------------------------------------------------------------------------------------------------------------------------------------------------------------------------------|------|----|------------------------------------------------------|--------|--------------|
| 53 SECOND HARVEST FOOD BANK OF NORTHWEST NORTH CAROLINA  54 SECOND HARVEST FOOD BANK OF ORANGE COUNTY  CA  \$62  55 FOODBANK OF SOUTHERN CALIFORNIA  CA  \$62  56 NORTHWEST HARVEST  WA  \$61  58 LOWCOUNTRY FOOD BANK  \$50  59 COMMUNITY FOOD BANK OF EASTERN OKLAHOMA  OK  \$59  60 GOOD SHEPHERD FOOD BANK OF MAINE  ME  \$58  61 PHILABUNDANCE  PA  \$58  62 GODS PANTRY FOOD BANK  KY  \$57  78 AKRON-CANTON REGIONAL FOODBANK  OH  \$55  64 SACRAMENTO FOOD BANK SERVICES  65 GREATER PITTSBURGH COMMUNITY FOOD BANK  PA  \$54  66 FOOD BANK OF EASTERN MICHIGAN  MI  \$55  67 THE FOOD BANK FOR CENTRAL & NORTHEAST MISSOURI  MO  \$53/FY 2018  68 JACOBS & CUSHMAN SAN DIEGO FOOD BANK  CA  \$51  71 BLUE RIDGE AREA FOOD BANK  VA  \$50  73 FOOD BANK FOR CENTRAL & NORTHEAST FLORIDA  FL  \$50  74 CONNECTICUT FOOD BANK  CT  \$50                                                                                                                                                                                                                                                                                                                                                                                                                                                                                                                                                                                                                                                                                                                                                                                                                                                                                                                                                                                                                                                                                                                                                                                                                                                                                                                                                                                                                                                                              |      | 51 | CENTRAL CALIFORNIA FOOD BANK                         |        | \$67         |
| 54         SECOND HARVEST FOOD BANK OF ORANGE COUNTY         CA         \$62           55         FOODBANK OF SOUTHERN CALIFORNIA         CA         \$62           56         NORTHWEST HARVEST         WA         \$62           57         FEEDMORE         VA         \$61           58         LOWCOUNTRY FOOD BANK         SC         \$60           59         COMMUNITY FOOD BANK OF EASTERN OKLAHOMA         OK         \$59           60         GOOD SHEPHERD FOOD BANK OF MAINE         ME         \$58           61         PHILABUNDANCE         PA         \$58           62         GODS PANTRY FOOD BANK         KY         \$57           63         HARVEST HOPE FOOD BANK         SC         \$57           78         AKRON-CANTON REGIONAL FOODBANK         SC         \$57           78         AKRON-CANTON REGIONAL FOODBANK         OH         \$55           64         SACRAMENTO FOOD BANK SERVICES         CA         \$54           65         GREATER PITTSBURGH COMMUNITY FOOD BANK         PA         \$54           66         FOOD BANK FOR CENTRAL & NORTHEAST MISSOURI         MI         \$53           67         THE FOOD BANK FOR CENTRAL & NORTHEAST MISSOURI         MO         \$53/FY 2018                                                                                                                                                                                                                                                                                                                                                                                                                                                                                                                                                                                                                                                                                                                                                                                                                                                                                                                                                                                                                                                                                   | 5    | 52 | ST LOUIS AREA FOOD BANK                              | МО     | \$64         |
| 55         FOODBANK OF SOUTHERN CALIFORNIA         CA         \$62           56         NORTHWEST HARVEST         WA         \$62           57         FEEDMORE         VA         \$61           58         LOWCOUNTRY FOOD BANK         SC         \$60           59         COMMUNITY FOOD BANK OF EASTERN OKLAHOMA         OK         \$59           60         GOOD SHEPHERD FOOD BANK OF MAINE         ME         \$58           61         PHILABUNDANCE         PA         \$58           62         GODS PANTRY FOOD BANK         KY         \$57           63         HARVEST HOPE FOOD BANK         SC         \$57           78         AKRON-CANTON REGIONAL FOODBANK         OH         \$55           64         SACRAMENTO FOOD BANK SERVICES         CA         \$54           65         GREATER PITTSBURGH COMMUNITY FOOD BANK         PA         \$54           66         FOOD BANK OF EASTERN MICHIGAN         MI         \$53           67         THE FOOD BANK FOR CENTRAL & NORTHEAST MISSOURI         MO         \$53/FY 2018           68         JACOBS & CUSHMAN SAN DIEGO FOOD BANK         CA         \$53           70         FEEDING AMERICA EASTERN WISCONSIN         WI         \$52           71<                                                                                                                                                                                                                                                                                                                                                                                                                                                                                                                                                                                                                                                                                                                                                                                                                                                                                                                                                                                                                                                                                    |      | 53 | SECOND HARVEST FOOD BANK OF NORTHWEST NORTH CAROLINA | NC     | \$64         |
| 56         NORTHWEST HARVEST         WA         \$62           57         FEEDMORE         VA         \$61           58         LOWCOUNTRY FOOD BANK         SC         \$60           59         COMMUNITY FOOD BANK OF EASTERN OKLAHOMA         OK         \$59           60         GOOD SHEPHERD FOOD BANK OF MAINE         ME         \$58           61         PHILABUNDANCE         PA         \$58           62         GODS PANTRY FOOD BANK         KY         \$57           63         HARVEST HOPE FOOD BANK         SC         \$57           78         AKRON-CANTON REGIONAL FOODBANK         OH         \$55           64         SACRAMENTO FOOD BANK SERVICES         CA         \$54           65         GREATER PITTSBURGH COMMUNITY FOOD BANK         PA         \$54           66         FOOD BANK OF EASTERN MICHIGAN         MI         \$53           67         THE FOOD BANK FOR CENTRAL & NORTHEAST MISSOURI         MO         \$53/FY 2018           68         JACOBS & CUSHMAN SAN DIEGO FOOD BANK         CA         \$53           70         FEEDING AMERICA EASTERN WISCONSIN         WI         \$52           71         BLUE RIDGE AREA FOOD BANK         VA         \$51           72                                                                                                                                                                                                                                                                                                                                                                                                                                                                                                                                                                                                                                                                                                                                                                                                                                                                                                                                                                                                                                                                                           | į.   | 54 | SECOND HARVEST FOOD BANK OF ORANGE COUNTY            | CA     | \$62         |
| 57 FEEDMORE  VA \$61  58 LOWCOUNTRY FOOD BANK  SC \$60  59 COMMUNITY FOOD BANK OF EASTERN OKLAHOMA  OK \$59  60 GOOD SHEPHERD FOOD BANK OF MAINE  ME \$58  61 PHILABUNDANCE  PA \$58  62 GODS PANTRY FOOD BANK  KY \$57  78 AKRON-CANTON REGIONAL FOODBANK  OH \$55  64 SACRAMENTO FOOD BANK SERVICES  CA \$54  65 GREATER PITTSBURGH COMMUNITY FOOD BANK  PA \$58  66 FOOD BANK OF EASTERN MICHIGAN  MI \$53  67 THE FOOD BANK FOR CENTRAL & NORTHEAST MISSOURI  MO \$53/FY 2018  68 JACOBS & CUSHMAN SAN DIEGO FOOD BANK  CA \$53  70 FEEDING AMERICA EASTERN WISCONSIN  WI \$52  71 BLUE RIDGE AREA FOOD BANK OF SOUTHWEST FLORIDA  FL \$50  73 FOOD BANK FOR NEW YORK CITY  NY \$50  74 CONNECTICUT FOOD BANK                                                                                                                                                                                                                                                                                                                                                                                                                                                                                                                                                                                                                                                                                                                                                                                                                                                                                                                                                                                                                                                                                                                                                                                                                                                                                                                                                                                                                                                                                                                                                                                                          |      | 55 | FOODBANK OF SOUTHERN CALIFORNIA                      | CA     | \$62         |
| 58 LOWCOUNTRY FOOD BANK 59 COMMUNITY FOOD BANK OF EASTERN OKLAHOMA OK \$59 60 GOOD SHEPHERD FOOD BANK OF MAINE ME \$58 61 PHILABUNDANCE PA \$58 62 GODS PANTRY FOOD BANK KY \$57 63 HARVEST HOPE FOOD BANK OH \$55 64 SACRAMENTO FOOD BANK OH \$55 65 GREATER PITTSBURGH COMMUNITY FOOD BANK PA \$54 66 FOOD BANK OF EASTERN MICHIGAN MI \$53 67 THE FOOD BANK FOR CENTRAL & NORTHEAST MISSOURI MO \$53/FY 2018 68 JACOBS & CUSHMAN SAN DIEGO FOOD BANK CA \$51 70 FEEDING SAN DIEGO CA \$51 71 BLUE RIDGE AREA FOOD BANK VA \$55 72 HARRY CHAPIN FOOD BANK OF SOUTHWEST FLORIDA FL \$50 74 CONNECTICUT FOOD BANK CT \$50                                                                                                                                                                                                                                                                                                                                                                                                                                                                                                                                                                                                                                                                                                                                                                                                                                                                                                                                                                                                                                                                                                                                                                                                                                                                                                                                                                                                                                                                                                                                                                                                                                                                                                  |      | 56 | NORTHWEST HARVEST                                    | WA     | \$62         |
| 59 COMMUNITY FOOD BANK OF EASTERN OKLAHOMA OK \$59 60 GOOD SHEPHERD FOOD BANK OF MAINE ME \$58 61 PHILABUNDANCE PA \$58 62 GODS PANTRY FOOD BANK KY \$57 63 HARVEST HOPE FOOD BANK SC \$57 78 AKRON-CANTON REGIONAL FOODBANK OH \$55 64 SACRAMENTO FOOD BANK SERVICES CA \$54 65 GREATER PITTSBURGH COMMUNITY FOOD BANK PA \$54 66 FOOD BANK OF EASTERN MICHIGAN MI \$53 67 THE FOOD BANK FOR CENTRAL & NORTHEAST MISSOURI MO \$53/FY 2018 68 JACOBS & CUSHMAN SAN DIEGO FOOD BANK CA \$53 69 FEEDING AMERICA EASTERN WISCONSIN WI \$52 70 FEEDING SAN DIEGO CA \$51 71 BLUE RIDGE AREA FOOD BANK HARRY CHAPIN FOOD BANK OF SOUTHWEST FLORIDA FL \$50 74 CONNECTICUT FOOD BANK CT \$50                                                                                                                                                                                                                                                                                                                                                                                                                                                                                                                                                                                                                                                                                                                                                                                                                                                                                                                                                                                                                                                                                                                                                                                                                                                                                                                                                                                                                                                                                                                                                                                                                                     |      | 57 | FEEDMORE                                             | VA     | \$61         |
| 60 GOOD SHEPHERD FOOD BANK OF MAINE  61 PHILABUNDANCE  62 GODS PANTRY FOOD BANK  63 HARVEST HOPE FOOD BANK  64 SACRAMENTO FOOD BANK SERVICES  65 GREATER PITTSBURGH COMMUNITY FOOD BANK  66 FOOD BANK OF EASTERN MICHIGAN  67 THE FOOD BANK FOR CENTRAL & NORTHEAST MISSOURI  68 JACOBS & CUSHMAN SAN DIEGO FOOD BANK  69 FEEDING AMERICA EASTERN WISCONSIN  70 FEEDING SAN DIEGO  71 BLUE RIDGE AREA FOOD BANK OF SOUTHWEST FLORIDA  72 HARRY CHAPIN FOOD BANK OF SOUTHWEST FLORIDA  74 CONNECTICUT FOOD BANK  75 CT  76 CONNECTICUT FOOD BANK  77 CT  78 CT  78 KY  79 S50  79 FEEDING SAN DIEGO  70 FEEDING SAN DIEGO  71 BLUE RIDGE AREA FOOD BANK  72 HARRY CHAPIN FOOD BANK OF SOUTHWEST FLORIDA  73 FOOD BANK FOR NEW YORK CITY  74 CONNECTICUT FOOD BANK  75 CT  76 S50                                                                                                                                                                                                                                                                                                                                                                                                                                                                                                                                                                                                                                                                                                                                                                                                                                                                                                                                                                                                                                                                                                                                                                                                                                                                                                                                                                                                                                                                                                                                            |      | 58 | LOWCOUNTRY FOOD BANK                                 | SC     | \$60         |
| 61 PHILABUNDANCE  62 GODS PANTRY FOOD BANK  63 HARVEST HOPE FOOD BANK  CA  557  78 AKRON-CANTON REGIONAL FOODBANK  CA  65 GREATER PITTSBURGH COMMUNITY FOOD BANK  66 FOOD BANK OF EASTERN MICHIGAN  MI  553  67 THE FOOD BANK FOR CENTRAL & NORTHEAST MISSOURI  68 JACOBS & CUSHMAN SAN DIEGO FOOD BANK  CA  553  69 FEEDING AMERICA EASTERN WISCONSIN  WI  552  70 FEEDING SAN DIEGO  CA  551  71 BLUE RIDGE AREA FOOD BANK OF SOUTHWEST FLORIDA  FOOD BANK FOR NEW YORK CITY  NY  550  74 CONNECTICUT FOOD BANK  CT  557                                                                                                                                                                                                                                                                                                                                                                                                                                                                                                                                                                                                                                                                                                                                                                                                                                                                                                                                                                                                                                                                                                                                                                                                                                                                                                                                                                                                                                                                                                                                                                                                                                                                                                                                                                                                 |      | 59 | COMMUNITY FOOD BANK OF EASTERN OKLAHOMA              | ОК     | \$59         |
| 62 GODS PANTRY FOOD BANK  63 HARVEST HOPE FOOD BANK  57 SAKRON-CANTON REGIONAL FOODBANK  64 SACRAMENTO FOOD BANK SERVICES  65 GREATER PITTSBURGH COMMUNITY FOOD BANK  66 FOOD BANK OF EASTERN MICHIGAN  67 THE FOOD BANK FOR CENTRAL & NORTHEAST MISSOURI  68 JACOBS & CUSHMAN SAN DIEGO FOOD BANK  69 FEEDING AMERICA EASTERN WISCONSIN  70 FEEDING SAN DIEGO  71 BLUE RIDGE AREA FOOD BANK  72 HARRY CHAPIN FOOD BANK OF SOUTHWEST FLORIDA  73 FOOD BANK FOR NEW YORK CITY  74 CONNECTICUT FOOD BANK  CC \$50                                                                                                                                                                                                                                                                                                                                                                                                                                                                                                                                                                                                                                                                                                                                                                                                                                                                                                                                                                                                                                                                                                                                                                                                                                                                                                                                                                                                                                                                                                                                                                                                                                                                                                                                                                                                            | 6    | 60 | GOOD SHEPHERD FOOD BANK OF MAINE                     | ME     | \$58         |
| 63 HARVEST HOPE FOOD BANK  78 AKRON-CANTON REGIONAL FOODBANK  64 SACRAMENTO FOOD BANK SERVICES  65 GREATER PITTSBURGH COMMUNITY FOOD BANK  66 FOOD BANK OF EASTERN MICHIGAN  67 THE FOOD BANK FOR CENTRAL & NORTHEAST MISSOURI  68 JACOBS & CUSHMAN SAN DIEGO FOOD BANK  69 FEEDING AMERICA EASTERN WISCONSIN  70 FEEDING SAN DIEGO  71 BLUE RIDGE AREA FOOD BANK  72 HARRY CHAPIN FOOD BANK OF SOUTHWEST FLORIDA  73 FOOD BANK FOR NEW YORK CITY  74 CONNECTICUT FOOD BANK  CC  \$57  \$57  \$57  \$57  \$57  \$57  \$57                                                                                                                                                                                                                                                                                                                                                                                                                                                                                                                                                                                                                                                                                                                                                                                                                                                                                                                                                                                                                                                                                                                                                                                                                                                                                                                                                                                                                                                                                                                                                                                                                                                                                                                                                                                                  | 6    | 61 | PHILABUNDANCE                                        | PA     | \$58         |
| 78 AKRON-CANTON REGIONAL FOODBANK  64 SACRAMENTO FOOD BANK SERVICES  65 GREATER PITTSBURGH COMMUNITY FOOD BANK  66 FOOD BANK OF EASTERN MICHIGAN  67 THE FOOD BANK FOR CENTRAL & NORTHEAST MISSOURI  68 JACOBS & CUSHMAN SAN DIEGO FOOD BANK  CA  \$53  69 FEEDING AMERICA EASTERN WISCONSIN  WI  \$52  70 FEEDING SAN DIEGO  CA  \$51  71 BLUE RIDGE AREA FOOD BANK  72 HARRY CHAPIN FOOD BANK OF SOUTHWEST FLORIDA  73 FOOD BANK FOR NEW YORK CITY  74 CONNECTICUT FOOD BANK  CT  \$50                                                                                                                                                                                                                                                                                                                                                                                                                                                                                                                                                                                                                                                                                                                                                                                                                                                                                                                                                                                                                                                                                                                                                                                                                                                                                                                                                                                                                                                                                                                                                                                                                                                                                                                                                                                                                                   | 6    | 62 | GODS PANTRY FOOD BANK                                | KY     | \$57         |
| 64 SACRAMENTO FOOD BANK SERVICES CA \$54 65 GREATER PITTSBURGH COMMUNITY FOOD BANK PA \$54 66 FOOD BANK OF EASTERN MICHIGAN MI \$53 67 THE FOOD BANK FOR CENTRAL & NORTHEAST MISSOURI MO \$53/FY 2018 68 JACOBS & CUSHMAN SAN DIEGO FOOD BANK CA \$53 69 FEEDING AMERICA EASTERN WISCONSIN WI \$52 70 FEEDING SAN DIEGO CA \$51 71 BLUE RIDGE AREA FOOD BANK VA \$51 72 HARRY CHAPIN FOOD BANK OF SOUTHWEST FLORIDA FL \$50 73 FOOD BANK FOR NEW YORK CITY NY \$50 74 CONNECTICUT FOOD BANK                                                                                                                                                                                                                                                                                                                                                                                                                                                                                                                                                                                                                                                                                                                                                                                                                                                                                                                                                                                                                                                                                                                                                                                                                                                                                                                                                                                                                                                                                                                                                                                                                                                                                                                                                                                                                                | 6    | 63 | HARVEST HOPE FOOD BANK                               | SC     | \$57         |
| 65 GREATER PITTSBURGH COMMUNITY FOOD BANK PA \$54 66 FOOD BANK OF EASTERN MICHIGAN MI \$53 67 THE FOOD BANK FOR CENTRAL & NORTHEAST MISSOURI MO \$53/FY 2018 68 JACOBS & CUSHMAN SAN DIEGO FOOD BANK CA \$53 69 FEEDING AMERICA EASTERN WISCONSIN WI \$52 70 FEEDING SAN DIEGO CA \$51 71 BLUE RIDGE AREA FOOD BANK VA \$51 72 HARRY CHAPIN FOOD BANK OF SOUTHWEST FLORIDA FL \$50 73 FOOD BANK FOR NEW YORK CITY NY \$50 74 CONNECTICUT FOOD BANK                                                                                                                                                                                                                                                                                                                                                                                                                                                                                                                                                                                                                                                                                                                                                                                                                                                                                                                                                                                                                                                                                                                                                                                                                                                                                                                                                                                                                                                                                                                                                                                                                                                                                                                                                                                                                                                                         | 7    | 78 | AKRON-CANTON REGIONAL FOODBANK                       | ОН     | \$55         |
| 66 FOOD BANK OF EASTERN MICHIGAN  67 THE FOOD BANK FOR CENTRAL & NORTHEAST MISSOURI  68 JACOBS & CUSHMAN SAN DIEGO FOOD BANK  69 FEEDING AMERICA EASTERN WISCONSIN  70 FEEDING SAN DIEGO  71 BLUE RIDGE AREA FOOD BANK  72 HARRY CHAPIN FOOD BANK OF SOUTHWEST FLORIDA  73 FOOD BANK FOR NEW YORK CITY  74 CONNECTICUT FOOD BANK  75 THE FOOD BANK OF SOUTHWEST FLORIDA  MI  \$53  CA  \$53  CA  \$53  CA  \$54  \$55  CA  \$5 | 6    | 64 | SACRAMENTO FOOD BANK SERVICES                        | CA     | \$54         |
| 67 THE FOOD BANK FOR CENTRAL & NORTHEAST MISSOURI  68 JACOBS & CUSHMAN SAN DIEGO FOOD BANK  CA  \$53  69 FEEDING AMERICA EASTERN WISCONSIN  WI  \$52  70 FEEDING SAN DIEGO  CA  \$51  71 BLUE RIDGE AREA FOOD BANK  VA  \$51  72 HARRY CHAPIN FOOD BANK OF SOUTHWEST FLORIDA  FL  \$50  73 FOOD BANK FOR NEW YORK CITY  NY  \$50  74 CONNECTICUT FOOD BANK                                                                                                                                                                                                                                                                                                                                                                                                                                                                                                                                                                                                                                                                                                                                                                                                                                                                                                                                                                                                                                                                                                                                                                                                                                                                                                                                                                                                                                                                                                                                                                                                                                                                                                                                                                                                                                                                                                                                                                 | 6    | 65 | GREATER PITTSBURGH COMMUNITY FOOD BANK               | PA     | \$54         |
| 68 JACOBS & CUSHMAN SAN DIEGO FOOD BANK  CA \$53  69 FEEDING AMERICA EASTERN WISCONSIN  WI \$52  70 FEEDING SAN DIEGO  CA \$51  71 BLUE RIDGE AREA FOOD BANK  VA \$51  72 HARRY CHAPIN FOOD BANK OF SOUTHWEST FLORIDA  FL \$50  73 FOOD BANK FOR NEW YORK CITY  NY \$50  74 CONNECTICUT FOOD BANK  CT \$50                                                                                                                                                                                                                                                                                                                                                                                                                                                                                                                                                                                                                                                                                                                                                                                                                                                                                                                                                                                                                                                                                                                                                                                                                                                                                                                                                                                                                                                                                                                                                                                                                                                                                                                                                                                                                                                                                                                                                                                                                 | 6    | 66 | FOOD BANK OF EASTERN MICHIGAN                        | МІ     | \$53         |
| 69 FEEDING AMERICA EASTERN WISCONSIN WI \$52 70 FEEDING SAN DIEGO CA \$51 71 BLUE RIDGE AREA FOOD BANK VA \$51 72 HARRY CHAPIN FOOD BANK OF SOUTHWEST FLORIDA FL \$50 73 FOOD BANK FOR NEW YORK CITY NY \$50 74 CONNECTICUT FOOD BANK CT \$50                                                                                                                                                                                                                                                                                                                                                                                                                                                                                                                                                                                                                                                                                                                                                                                                                                                                                                                                                                                                                                                                                                                                                                                                                                                                                                                                                                                                                                                                                                                                                                                                                                                                                                                                                                                                                                                                                                                                                                                                                                                                              | 6    | 67 | THE FOOD BANK FOR CENTRAL & NORTHEAST MISSOURI       | МО     | \$53/FY 2018 |
| 70 FEEDING SAN DIEGO         CA         \$51           71 BLUE RIDGE AREA FOOD BANK         VA         \$51           72 HARRY CHAPIN FOOD BANK OF SOUTHWEST FLORIDA         FL         \$50           73 FOOD BANK FOR NEW YORK CITY         NY         \$50           74 CONNECTICUT FOOD BANK         CT         \$50                                                                                                                                                                                                                                                                                                                                                                                                                                                                                                                                                                                                                                                                                                                                                                                                                                                                                                                                                                                                                                                                                                                                                                                                                                                                                                                                                                                                                                                                                                                                                                                                                                                                                                                                                                                                                                                                                                                                                                                                   | 6    | 68 | JACOBS & CUSHMAN SAN DIEGO FOOD BANK                 | CA     | \$53         |
| 71 BLUE RIDGE AREA FOOD BANK  72 HARRY CHAPIN FOOD BANK OF SOUTHWEST FLORIDA  73 FOOD BANK FOR NEW YORK CITY  74 CONNECTICUT FOOD BANK  75 \$50                                                                                                                                                                                                                                                                                                                                                                                                                                                                                                                                                                                                                                                                                                                                                                                                                                                                                                                                                                                                                                                                                                                                                                                                                                                                                                                                                                                                                                                                                                                                                                                                                                                                                                                                                                                                                                                                                                                                                                                                                                                                                                                                                                            | 6    | 69 | FEEDING AMERICA EASTERN WISCONSIN                    | WI     | \$52         |
| 72 HARRY CHAPIN FOOD BANK OF SOUTHWEST FLORIDA FL \$50 73 FOOD BANK FOR NEW YORK CITY NY \$50 74 CONNECTICUT FOOD BANK CT \$50                                                                                                                                                                                                                                                                                                                                                                                                                                                                                                                                                                                                                                                                                                                                                                                                                                                                                                                                                                                                                                                                                                                                                                                                                                                                                                                                                                                                                                                                                                                                                                                                                                                                                                                                                                                                                                                                                                                                                                                                                                                                                                                                                                                             | 7    | 70 | FEEDING SAN DIEGO                                    | CA     | \$51         |
| 73 FOOD BANK FOR NEW YORK CITY NY \$50 74 CONNECTICUT FOOD BANK CT \$50                                                                                                                                                                                                                                                                                                                                                                                                                                                                                                                                                                                                                                                                                                                                                                                                                                                                                                                                                                                                                                                                                                                                                                                                                                                                                                                                                                                                                                                                                                                                                                                                                                                                                                                                                                                                                                                                                                                                                                                                                                                                                                                                                                                                                                                    | 7    | 71 | BLUE RIDGE AREA FOOD BANK                            | VA     | \$51         |
| 74 CONNECTICUT FOOD BANK CT \$50                                                                                                                                                                                                                                                                                                                                                                                                                                                                                                                                                                                                                                                                                                                                                                                                                                                                                                                                                                                                                                                                                                                                                                                                                                                                                                                                                                                                                                                                                                                                                                                                                                                                                                                                                                                                                                                                                                                                                                                                                                                                                                                                                                                                                                                                                           | 7    | 72 | HARRY CHAPIN FOOD BANK OF SOUTHWEST FLORIDA          | FL     | \$50         |
|                                                                                                                                                                                                                                                                                                                                                                                                                                                                                                                                                                                                                                                                                                                                                                                                                                                                                                                                                                                                                                                                                                                                                                                                                                                                                                                                                                                                                                                                                                                                                                                                                                                                                                                                                                                                                                                                                                                                                                                                                                                                                                                                                                                                                                                                                                                            | 7    | 73 | FOOD BANK FOR NEW YORK CITY                          | NY     | \$50         |
| 75 CARE AND SHARE CO \$48                                                                                                                                                                                                                                                                                                                                                                                                                                                                                                                                                                                                                                                                                                                                                                                                                                                                                                                                                                                                                                                                                                                                                                                                                                                                                                                                                                                                                                                                                                                                                                                                                                                                                                                                                                                                                                                                                                                                                                                                                                                                                                                                                                                                                                                                                                  | 7    | 74 | CONNECTICUT FOOD BANK                                | СТ     | \$50         |
|                                                                                                                                                                                                                                                                                                                                                                                                                                                                                                                                                                                                                                                                                                                                                                                                                                                                                                                                                                                                                                                                                                                                                                                                                                                                                                                                                                                                                                                                                                                                                                                                                                                                                                                                                                                                                                                                                                                                                                                                                                                                                                                                                                                                                                                                                                                            | 7    | 75 | CARE AND SHARE                                       | со     | \$48         |