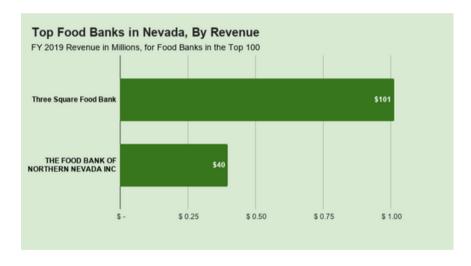

### THE TOP 100 FOOD BANKS

By Revenue

Independent food banks are shown in pink.

| 51         CENTRAL CALIFORNIA FOOD BANK         CA         \$67           52         ST LOUIS AREA FOOD BANK         MO         \$64           53         SECOND HARVEST FOOD BANK OF NORTHWEST NORTH CAROLINA         NC         \$64           54         SECOND HARVEST FOOD BANK OF ORANGE COUNTY         CA         \$62           55         FOODBANK OF SOUTHERN CALIFORNIA         CA         \$62           56         NORTHWEST HARVEST         WA         \$62           57         FEEDMORE         VA         \$61           58         LOWCOUNTRY FOOD BANK         SC         \$60           60         GOOD SHEPHERD FOOD BANK         SC         \$60           61         PHILABUNDANCE         PA         \$58           62         GODS PANTRY FOOD BANK         KY         \$57           63         HARVEST HOPE FOOD BANK         KY         \$57           64         AKRON-CANTON REGIONAL FOODBANK         SC         \$57           64         SACRAMENTO FOOD BANK SERVICES         CA         \$54           65         GREATER PITTSBURGH COMMUNITY FOOD BANK         PA         \$54           66         FOOD BANK FOR CENTRAL & NORTHEAST MISSOURI         MI         \$53/FY 2018           67                                                                                                                                                                                                                                                                                                                                                                                                                                                                                                                                                                                                                                                                                                                                                                                                                                                                                                                                                                                                                                                                                           | 1670 |    |                                                      | 1112 3 |              |
|----------------------------------------------------------------------------------------------------------------------------------------------------------------------------------------------------------------------------------------------------------------------------------------------------------------------------------------------------------------------------------------------------------------------------------------------------------------------------------------------------------------------------------------------------------------------------------------------------------------------------------------------------------------------------------------------------------------------------------------------------------------------------------------------------------------------------------------------------------------------------------------------------------------------------------------------------------------------------------------------------------------------------------------------------------------------------------------------------------------------------------------------------------------------------------------------------------------------------------------------------------------------------------------------------------------------------------------------------------------------------------------------------------------------------------------------------------------------------------------------------------------------------------------------------------------------------------------------------------------------------------------------------------------------------------------------------------------------------------------------------------------------------------------------------------------------------------------------------------------------------------------------------------------------------------------------------------------------------------------------------------------------------------------------------------------------------------------------------------------------------------------------------------------------------------------------------------------------------------------------------------------------------------------------------------------------------|------|----|------------------------------------------------------|--------|--------------|
| 53 SECOND HARVEST FOOD BANK OF NORTHWEST NORTH CAROLINA  54 SECOND HARVEST FOOD BANK OF ORANGE COUNTY  CA  \$62  55 FOODBANK OF SOUTHERN CALIFORNIA  CA  \$62  56 NORTHWEST HARVEST  WA  \$61  58 LOWCOUNTRY FOOD BANK  \$50  59 COMMUNITY FOOD BANK OF EASTERN OKLAHOMA  OK  \$59  60 GOOD SHEPHERD FOOD BANK OF MAINE  ME  \$58  61 PHILABUNDANCE  PA  \$58  62 GODS PANTRY FOOD BANK  KY  \$57  78 AKRON-CANTON REGIONAL FOODBANK  OH  \$55  64 SACRAMENTO FOOD BANK SERVICES  65 GREATER PITTSBURGH COMMUNITY FOOD BANK  PA  \$54  66 FOOD BANK OF EASTERN MICHIGAN  MI  \$55  67 THE FOOD BANK FOR CENTRAL & NORTHEAST MISSOURI  MO  \$53/FY 2018  68 JACOBS & CUSHMAN SAN DIEGO FOOD BANK  CA  \$51  71 BLUE RIDGE AREA FOOD BANK  VA  \$50  73 FOOD BANK FOR CENTRAL & NORTHEAST FLORIDA  FL  \$50  74 CONNECTICUT FOOD BANK  CT  \$50                                                                                                                                                                                                                                                                                                                                                                                                                                                                                                                                                                                                                                                                                                                                                                                                                                                                                                                                                                                                                                                                                                                                                                                                                                                                                                                                                                                                                                                                              |      | 51 | CENTRAL CALIFORNIA FOOD BANK                         |        | \$67         |
| 54         SECOND HARVEST FOOD BANK OF ORANGE COUNTY         CA         \$62           55         FOODBANK OF SOUTHERN CALIFORNIA         CA         \$62           56         NORTHWEST HARVEST         WA         \$62           57         FEEDMORE         VA         \$61           58         LOWCOUNTRY FOOD BANK         SC         \$60           59         COMMUNITY FOOD BANK OF EASTERN OKLAHOMA         OK         \$59           60         GOOD SHEPHERD FOOD BANK OF MAINE         ME         \$58           61         PHILABUNDANCE         PA         \$58           62         GODS PANTRY FOOD BANK         KY         \$57           63         HARVEST HOPE FOOD BANK         SC         \$57           78         AKRON-CANTON REGIONAL FOODBANK         SC         \$57           78         AKRON-CANTON REGIONAL FOODBANK         OH         \$55           64         SACRAMENTO FOOD BANK SERVICES         CA         \$54           65         GREATER PITTSBURGH COMMUNITY FOOD BANK         PA         \$54           66         FOOD BANK FOR CENTRAL & NORTHEAST MISSOURI         MI         \$53           67         THE FOOD BANK FOR CENTRAL & NORTHEAST MISSOURI         MO         \$53/FY 2018                                                                                                                                                                                                                                                                                                                                                                                                                                                                                                                                                                                                                                                                                                                                                                                                                                                                                                                                                                                                                                                                                   | 5    | 52 | ST LOUIS AREA FOOD BANK                              | МО     | \$64         |
| 55         FOODBANK OF SOUTHERN CALIFORNIA         CA         \$62           56         NORTHWEST HARVEST         WA         \$62           57         FEEDMORE         VA         \$61           58         LOWCOUNTRY FOOD BANK         SC         \$60           59         COMMUNITY FOOD BANK OF EASTERN OKLAHOMA         OK         \$59           60         GOOD SHEPHERD FOOD BANK OF MAINE         ME         \$58           61         PHILABUNDANCE         PA         \$58           62         GODS PANTRY FOOD BANK         KY         \$57           63         HARVEST HOPE FOOD BANK         SC         \$57           78         AKRON-CANTON REGIONAL FOODBANK         OH         \$55           64         SACRAMENTO FOOD BANK SERVICES         CA         \$54           65         GREATER PITTSBURGH COMMUNITY FOOD BANK         PA         \$54           66         FOOD BANK OF EASTERN MICHIGAN         MI         \$53           67         THE FOOD BANK FOR CENTRAL & NORTHEAST MISSOURI         MO         \$53/FY 2018           68         JACOBS & CUSHMAN SAN DIEGO FOOD BANK         CA         \$53           70         FEEDING AMERICA EASTERN WISCONSIN         WI         \$52           71<                                                                                                                                                                                                                                                                                                                                                                                                                                                                                                                                                                                                                                                                                                                                                                                                                                                                                                                                                                                                                                                                                    |      | 53 | SECOND HARVEST FOOD BANK OF NORTHWEST NORTH CAROLINA | NC     | \$64         |
| 56         NORTHWEST HARVEST         WA         \$62           57         FEEDMORE         VA         \$61           58         LOWCOUNTRY FOOD BANK         SC         \$60           59         COMMUNITY FOOD BANK OF EASTERN OKLAHOMA         OK         \$59           60         GOOD SHEPHERD FOOD BANK OF MAINE         ME         \$58           61         PHILABUNDANCE         PA         \$58           62         GODS PANTRY FOOD BANK         KY         \$57           63         HARVEST HOPE FOOD BANK         SC         \$57           78         AKRON-CANTON REGIONAL FOODBANK         OH         \$55           64         SACRAMENTO FOOD BANK SERVICES         CA         \$54           65         GREATER PITTSBURGH COMMUNITY FOOD BANK         PA         \$54           66         FOOD BANK OF EASTERN MICHIGAN         MI         \$53           67         THE FOOD BANK FOR CENTRAL & NORTHEAST MISSOURI         MO         \$53/FY 2018           68         JACOBS & CUSHMAN SAN DIEGO FOOD BANK         CA         \$53           70         FEEDING AMERICA EASTERN WISCONSIN         WI         \$52           71         BLUE RIDGE AREA FOOD BANK         VA         \$51           72                                                                                                                                                                                                                                                                                                                                                                                                                                                                                                                                                                                                                                                                                                                                                                                                                                                                                                                                                                                                                                                                                           | į.   | 54 | SECOND HARVEST FOOD BANK OF ORANGE COUNTY            | CA     | \$62         |
| 57 FEEDMORE  VA \$61  58 LOWCOUNTRY FOOD BANK  SC \$60  59 COMMUNITY FOOD BANK OF EASTERN OKLAHOMA  OK \$59  60 GOOD SHEPHERD FOOD BANK OF MAINE  ME \$58  61 PHILABUNDANCE  PA \$58  62 GODS PANTRY FOOD BANK  KY \$57  78 AKRON-CANTON REGIONAL FOODBANK  OH \$55  64 SACRAMENTO FOOD BANK SERVICES  CA \$54  65 GREATER PITTSBURGH COMMUNITY FOOD BANK  PA \$58  66 FOOD BANK OF EASTERN MICHIGAN  MI \$53  67 THE FOOD BANK FOR CENTRAL & NORTHEAST MISSOURI  MO \$53/FY 2018  68 JACOBS & CUSHMAN SAN DIEGO FOOD BANK  CA \$53  70 FEEDING AMERICA EASTERN WISCONSIN  WI \$52  71 BLUE RIDGE AREA FOOD BANK OF SOUTHWEST FLORIDA  FL \$50  73 FOOD BANK FOR NEW YORK CITY  NY \$50  74 CONNECTICUT FOOD BANK                                                                                                                                                                                                                                                                                                                                                                                                                                                                                                                                                                                                                                                                                                                                                                                                                                                                                                                                                                                                                                                                                                                                                                                                                                                                                                                                                                                                                                                                                                                                                                                                          |      | 55 | FOODBANK OF SOUTHERN CALIFORNIA                      | CA     | \$62         |
| 58 LOWCOUNTRY FOOD BANK 59 COMMUNITY FOOD BANK OF EASTERN OKLAHOMA OK \$59 60 GOOD SHEPHERD FOOD BANK OF MAINE ME \$58 61 PHILABUNDANCE PA \$58 62 GODS PANTRY FOOD BANK KY \$57 63 HARVEST HOPE FOOD BANK OH \$55 64 SACRAMENTO FOOD BANK OH \$55 65 GREATER PITTSBURGH COMMUNITY FOOD BANK PA \$54 66 FOOD BANK OF EASTERN MICHIGAN MI \$53 67 THE FOOD BANK FOR CENTRAL & NORTHEAST MISSOURI MO \$53/FY 2018 68 JACOBS & CUSHMAN SAN DIEGO FOOD BANK CA \$51 70 FEEDING SAN DIEGO CA \$51 71 BLUE RIDGE AREA FOOD BANK VA \$55 72 HARRY CHAPIN FOOD BANK OF SOUTHWEST FLORIDA FL \$50 74 CONNECTICUT FOOD BANK CT \$50                                                                                                                                                                                                                                                                                                                                                                                                                                                                                                                                                                                                                                                                                                                                                                                                                                                                                                                                                                                                                                                                                                                                                                                                                                                                                                                                                                                                                                                                                                                                                                                                                                                                                                  |      | 56 | NORTHWEST HARVEST                                    | WA     | \$62         |
| 59 COMMUNITY FOOD BANK OF EASTERN OKLAHOMA OK \$59 60 GOOD SHEPHERD FOOD BANK OF MAINE ME \$58 61 PHILABUNDANCE PA \$58 62 GODS PANTRY FOOD BANK KY \$57 63 HARVEST HOPE FOOD BANK SC \$57 78 AKRON-CANTON REGIONAL FOODBANK OH \$55 64 SACRAMENTO FOOD BANK SERVICES CA \$54 65 GREATER PITTSBURGH COMMUNITY FOOD BANK PA \$54 66 FOOD BANK OF EASTERN MICHIGAN MI \$53 67 THE FOOD BANK FOR CENTRAL & NORTHEAST MISSOURI MO \$53/FY 2018 68 JACOBS & CUSHMAN SAN DIEGO FOOD BANK CA \$53 69 FEEDING AMERICA EASTERN WISCONSIN WI \$52 70 FEEDING SAN DIEGO CA \$51 71 BLUE RIDGE AREA FOOD BANK HARRY CHAPIN FOOD BANK OF SOUTHWEST FLORIDA FL \$50 74 CONNECTICUT FOOD BANK CT \$50                                                                                                                                                                                                                                                                                                                                                                                                                                                                                                                                                                                                                                                                                                                                                                                                                                                                                                                                                                                                                                                                                                                                                                                                                                                                                                                                                                                                                                                                                                                                                                                                                                     |      | 57 | FEEDMORE                                             | VA     | \$61         |
| 60 GOOD SHEPHERD FOOD BANK OF MAINE  61 PHILABUNDANCE  62 GODS PANTRY FOOD BANK  63 HARVEST HOPE FOOD BANK  64 SACRAMENTO FOOD BANK SERVICES  65 GREATER PITTSBURGH COMMUNITY FOOD BANK  66 FOOD BANK OF EASTERN MICHIGAN  67 THE FOOD BANK FOR CENTRAL & NORTHEAST MISSOURI  68 JACOBS & CUSHMAN SAN DIEGO FOOD BANK  69 FEEDING AMERICA EASTERN WISCONSIN  70 FEEDING SAN DIEGO  71 BLUE RIDGE AREA FOOD BANK OF SOUTHWEST FLORIDA  72 HARRY CHAPIN FOOD BANK OF SOUTHWEST FLORIDA  74 CONNECTICUT FOOD BANK  75 CT  76 CONNECTICUT FOOD BANK  77 CT  78 CT  78 KY  79 S50  79 FEEDING SAN DIEGO  70 FEEDING SAN DIEGO  71 BLUE RIDGE AREA FOOD BANK  72 HARRY CHAPIN FOOD BANK OF SOUTHWEST FLORIDA  73 FOOD BANK FOR NEW YORK CITY  74 CONNECTICUT FOOD BANK  75 CT  76 S50                                                                                                                                                                                                                                                                                                                                                                                                                                                                                                                                                                                                                                                                                                                                                                                                                                                                                                                                                                                                                                                                                                                                                                                                                                                                                                                                                                                                                                                                                                                                            |      | 58 | LOWCOUNTRY FOOD BANK                                 | SC     | \$60         |
| 61 PHILABUNDANCE  62 GODS PANTRY FOOD BANK  63 HARVEST HOPE FOOD BANK  CA  557  78 AKRON-CANTON REGIONAL FOODBANK  CA  65 GREATER PITTSBURGH COMMUNITY FOOD BANK  66 FOOD BANK OF EASTERN MICHIGAN  MI  553  67 THE FOOD BANK FOR CENTRAL & NORTHEAST MISSOURI  68 JACOBS & CUSHMAN SAN DIEGO FOOD BANK  CA  553  69 FEEDING AMERICA EASTERN WISCONSIN  WI  552  70 FEEDING SAN DIEGO  CA  551  71 BLUE RIDGE AREA FOOD BANK OF SOUTHWEST FLORIDA  FOOD BANK FOR NEW YORK CITY  NY  550  74 CONNECTICUT FOOD BANK  CT  557                                                                                                                                                                                                                                                                                                                                                                                                                                                                                                                                                                                                                                                                                                                                                                                                                                                                                                                                                                                                                                                                                                                                                                                                                                                                                                                                                                                                                                                                                                                                                                                                                                                                                                                                                                                                 |      | 59 | COMMUNITY FOOD BANK OF EASTERN OKLAHOMA              | ОК     | \$59         |
| 62 GODS PANTRY FOOD BANK  63 HARVEST HOPE FOOD BANK  57 SAKRON-CANTON REGIONAL FOODBANK  64 SACRAMENTO FOOD BANK SERVICES  65 GREATER PITTSBURGH COMMUNITY FOOD BANK  66 FOOD BANK OF EASTERN MICHIGAN  67 THE FOOD BANK FOR CENTRAL & NORTHEAST MISSOURI  68 JACOBS & CUSHMAN SAN DIEGO FOOD BANK  69 FEEDING AMERICA EASTERN WISCONSIN  70 FEEDING SAN DIEGO  71 BLUE RIDGE AREA FOOD BANK  72 HARRY CHAPIN FOOD BANK OF SOUTHWEST FLORIDA  73 FOOD BANK FOR NEW YORK CITY  74 CONNECTICUT FOOD BANK  CC \$50                                                                                                                                                                                                                                                                                                                                                                                                                                                                                                                                                                                                                                                                                                                                                                                                                                                                                                                                                                                                                                                                                                                                                                                                                                                                                                                                                                                                                                                                                                                                                                                                                                                                                                                                                                                                            | 6    | 60 | GOOD SHEPHERD FOOD BANK OF MAINE                     | ME     | \$58         |
| 63 HARVEST HOPE FOOD BANK  78 AKRON-CANTON REGIONAL FOODBANK  64 SACRAMENTO FOOD BANK SERVICES  65 GREATER PITTSBURGH COMMUNITY FOOD BANK  66 FOOD BANK OF EASTERN MICHIGAN  67 THE FOOD BANK FOR CENTRAL & NORTHEAST MISSOURI  68 JACOBS & CUSHMAN SAN DIEGO FOOD BANK  69 FEEDING AMERICA EASTERN WISCONSIN  70 FEEDING SAN DIEGO  71 BLUE RIDGE AREA FOOD BANK  72 HARRY CHAPIN FOOD BANK OF SOUTHWEST FLORIDA  73 FOOD BANK FOR NEW YORK CITY  74 CONNECTICUT FOOD BANK  CC  \$57  \$57  \$57  \$57  \$57  \$57  \$57                                                                                                                                                                                                                                                                                                                                                                                                                                                                                                                                                                                                                                                                                                                                                                                                                                                                                                                                                                                                                                                                                                                                                                                                                                                                                                                                                                                                                                                                                                                                                                                                                                                                                                                                                                                                  | 6    | 61 | PHILABUNDANCE                                        | PA     | \$58         |
| 78 AKRON-CANTON REGIONAL FOODBANK  64 SACRAMENTO FOOD BANK SERVICES  65 GREATER PITTSBURGH COMMUNITY FOOD BANK  66 FOOD BANK OF EASTERN MICHIGAN  67 THE FOOD BANK FOR CENTRAL & NORTHEAST MISSOURI  68 JACOBS & CUSHMAN SAN DIEGO FOOD BANK  CA  \$53  69 FEEDING AMERICA EASTERN WISCONSIN  WI  \$52  70 FEEDING SAN DIEGO  CA  \$51  71 BLUE RIDGE AREA FOOD BANK  72 HARRY CHAPIN FOOD BANK OF SOUTHWEST FLORIDA  73 FOOD BANK FOR NEW YORK CITY  74 CONNECTICUT FOOD BANK  CT  \$50                                                                                                                                                                                                                                                                                                                                                                                                                                                                                                                                                                                                                                                                                                                                                                                                                                                                                                                                                                                                                                                                                                                                                                                                                                                                                                                                                                                                                                                                                                                                                                                                                                                                                                                                                                                                                                   | 6    | 62 | GODS PANTRY FOOD BANK                                | KY     | \$57         |
| 64 SACRAMENTO FOOD BANK SERVICES CA \$54 65 GREATER PITTSBURGH COMMUNITY FOOD BANK PA \$54 66 FOOD BANK OF EASTERN MICHIGAN MI \$53 67 THE FOOD BANK FOR CENTRAL & NORTHEAST MISSOURI MO \$53/FY 2018 68 JACOBS & CUSHMAN SAN DIEGO FOOD BANK CA \$53 69 FEEDING AMERICA EASTERN WISCONSIN WI \$52 70 FEEDING SAN DIEGO CA \$51 71 BLUE RIDGE AREA FOOD BANK VA \$51 72 HARRY CHAPIN FOOD BANK OF SOUTHWEST FLORIDA FL \$50 73 FOOD BANK FOR NEW YORK CITY NY \$50 74 CONNECTICUT FOOD BANK                                                                                                                                                                                                                                                                                                                                                                                                                                                                                                                                                                                                                                                                                                                                                                                                                                                                                                                                                                                                                                                                                                                                                                                                                                                                                                                                                                                                                                                                                                                                                                                                                                                                                                                                                                                                                                | 6    | 63 | HARVEST HOPE FOOD BANK                               | SC     | \$57         |
| 65 GREATER PITTSBURGH COMMUNITY FOOD BANK PA \$54 66 FOOD BANK OF EASTERN MICHIGAN MI \$53 67 THE FOOD BANK FOR CENTRAL & NORTHEAST MISSOURI MO \$53/FY 2018 68 JACOBS & CUSHMAN SAN DIEGO FOOD BANK CA \$53 69 FEEDING AMERICA EASTERN WISCONSIN WI \$52 70 FEEDING SAN DIEGO CA \$51 71 BLUE RIDGE AREA FOOD BANK VA \$51 72 HARRY CHAPIN FOOD BANK OF SOUTHWEST FLORIDA FL \$50 73 FOOD BANK FOR NEW YORK CITY NY \$50 74 CONNECTICUT FOOD BANK                                                                                                                                                                                                                                                                                                                                                                                                                                                                                                                                                                                                                                                                                                                                                                                                                                                                                                                                                                                                                                                                                                                                                                                                                                                                                                                                                                                                                                                                                                                                                                                                                                                                                                                                                                                                                                                                         | 7    | 78 | AKRON-CANTON REGIONAL FOODBANK                       | ОН     | \$55         |
| 66 FOOD BANK OF EASTERN MICHIGAN  67 THE FOOD BANK FOR CENTRAL & NORTHEAST MISSOURI  68 JACOBS & CUSHMAN SAN DIEGO FOOD BANK  69 FEEDING AMERICA EASTERN WISCONSIN  70 FEEDING SAN DIEGO  71 BLUE RIDGE AREA FOOD BANK  72 HARRY CHAPIN FOOD BANK OF SOUTHWEST FLORIDA  73 FOOD BANK FOR NEW YORK CITY  74 CONNECTICUT FOOD BANK  75 THE FOOD BANK OF SOUTHWEST FLORIDA  MI  \$53  CA  \$53  CA  \$53  CA  \$54  \$55  CA  \$5 | 6    | 64 | SACRAMENTO FOOD BANK SERVICES                        | CA     | \$54         |
| 67 THE FOOD BANK FOR CENTRAL & NORTHEAST MISSOURI  68 JACOBS & CUSHMAN SAN DIEGO FOOD BANK  CA  \$53  69 FEEDING AMERICA EASTERN WISCONSIN  WI  \$52  70 FEEDING SAN DIEGO  CA  \$51  71 BLUE RIDGE AREA FOOD BANK  VA  \$51  72 HARRY CHAPIN FOOD BANK OF SOUTHWEST FLORIDA  FL  \$50  73 FOOD BANK FOR NEW YORK CITY  NY  \$50  74 CONNECTICUT FOOD BANK                                                                                                                                                                                                                                                                                                                                                                                                                                                                                                                                                                                                                                                                                                                                                                                                                                                                                                                                                                                                                                                                                                                                                                                                                                                                                                                                                                                                                                                                                                                                                                                                                                                                                                                                                                                                                                                                                                                                                                 | 6    | 65 | GREATER PITTSBURGH COMMUNITY FOOD BANK               | PA     | \$54         |
| 68 JACOBS & CUSHMAN SAN DIEGO FOOD BANK  CA \$53  69 FEEDING AMERICA EASTERN WISCONSIN  WI \$52  70 FEEDING SAN DIEGO  CA \$51  71 BLUE RIDGE AREA FOOD BANK  VA \$51  72 HARRY CHAPIN FOOD BANK OF SOUTHWEST FLORIDA  FL \$50  73 FOOD BANK FOR NEW YORK CITY  NY \$50  74 CONNECTICUT FOOD BANK  CT \$50                                                                                                                                                                                                                                                                                                                                                                                                                                                                                                                                                                                                                                                                                                                                                                                                                                                                                                                                                                                                                                                                                                                                                                                                                                                                                                                                                                                                                                                                                                                                                                                                                                                                                                                                                                                                                                                                                                                                                                                                                 | 6    | 66 | FOOD BANK OF EASTERN MICHIGAN                        | МІ     | \$53         |
| 69 FEEDING AMERICA EASTERN WISCONSIN WI \$52 70 FEEDING SAN DIEGO CA \$51 71 BLUE RIDGE AREA FOOD BANK VA \$51 72 HARRY CHAPIN FOOD BANK OF SOUTHWEST FLORIDA FL \$50 73 FOOD BANK FOR NEW YORK CITY NY \$50 74 CONNECTICUT FOOD BANK CT \$50                                                                                                                                                                                                                                                                                                                                                                                                                                                                                                                                                                                                                                                                                                                                                                                                                                                                                                                                                                                                                                                                                                                                                                                                                                                                                                                                                                                                                                                                                                                                                                                                                                                                                                                                                                                                                                                                                                                                                                                                                                                                              | 6    | 67 | THE FOOD BANK FOR CENTRAL & NORTHEAST MISSOURI       | МО     | \$53/FY 2018 |
| 70 FEEDING SAN DIEGO         CA         \$51           71 BLUE RIDGE AREA FOOD BANK         VA         \$51           72 HARRY CHAPIN FOOD BANK OF SOUTHWEST FLORIDA         FL         \$50           73 FOOD BANK FOR NEW YORK CITY         NY         \$50           74 CONNECTICUT FOOD BANK         CT         \$50                                                                                                                                                                                                                                                                                                                                                                                                                                                                                                                                                                                                                                                                                                                                                                                                                                                                                                                                                                                                                                                                                                                                                                                                                                                                                                                                                                                                                                                                                                                                                                                                                                                                                                                                                                                                                                                                                                                                                                                                   | 6    | 68 | JACOBS & CUSHMAN SAN DIEGO FOOD BANK                 | CA     | \$53         |
| 71 BLUE RIDGE AREA FOOD BANK  72 HARRY CHAPIN FOOD BANK OF SOUTHWEST FLORIDA  73 FOOD BANK FOR NEW YORK CITY  74 CONNECTICUT FOOD BANK  75 \$50                                                                                                                                                                                                                                                                                                                                                                                                                                                                                                                                                                                                                                                                                                                                                                                                                                                                                                                                                                                                                                                                                                                                                                                                                                                                                                                                                                                                                                                                                                                                                                                                                                                                                                                                                                                                                                                                                                                                                                                                                                                                                                                                                                            | 6    | 69 | FEEDING AMERICA EASTERN WISCONSIN                    | WI     | \$52         |
| 72 HARRY CHAPIN FOOD BANK OF SOUTHWEST FLORIDA FL \$50 73 FOOD BANK FOR NEW YORK CITY NY \$50 74 CONNECTICUT FOOD BANK CT \$50                                                                                                                                                                                                                                                                                                                                                                                                                                                                                                                                                                                                                                                                                                                                                                                                                                                                                                                                                                                                                                                                                                                                                                                                                                                                                                                                                                                                                                                                                                                                                                                                                                                                                                                                                                                                                                                                                                                                                                                                                                                                                                                                                                                             | 7    | 70 | FEEDING SAN DIEGO                                    | CA     | \$51         |
| 73 FOOD BANK FOR NEW YORK CITY NY \$50 74 CONNECTICUT FOOD BANK CT \$50                                                                                                                                                                                                                                                                                                                                                                                                                                                                                                                                                                                                                                                                                                                                                                                                                                                                                                                                                                                                                                                                                                                                                                                                                                                                                                                                                                                                                                                                                                                                                                                                                                                                                                                                                                                                                                                                                                                                                                                                                                                                                                                                                                                                                                                    | 7    | 71 | BLUE RIDGE AREA FOOD BANK                            | VA     | \$51         |
| 74 CONNECTICUT FOOD BANK CT \$50                                                                                                                                                                                                                                                                                                                                                                                                                                                                                                                                                                                                                                                                                                                                                                                                                                                                                                                                                                                                                                                                                                                                                                                                                                                                                                                                                                                                                                                                                                                                                                                                                                                                                                                                                                                                                                                                                                                                                                                                                                                                                                                                                                                                                                                                                           | 7    | 72 | HARRY CHAPIN FOOD BANK OF SOUTHWEST FLORIDA          | FL     | \$50         |
|                                                                                                                                                                                                                                                                                                                                                                                                                                                                                                                                                                                                                                                                                                                                                                                                                                                                                                                                                                                                                                                                                                                                                                                                                                                                                                                                                                                                                                                                                                                                                                                                                                                                                                                                                                                                                                                                                                                                                                                                                                                                                                                                                                                                                                                                                                                            | 7    | 73 | FOOD BANK FOR NEW YORK CITY                          | NY     | \$50         |
| 75 CARE AND SHARE CO \$48                                                                                                                                                                                                                                                                                                                                                                                                                                                                                                                                                                                                                                                                                                                                                                                                                                                                                                                                                                                                                                                                                                                                                                                                                                                                                                                                                                                                                                                                                                                                                                                                                                                                                                                                                                                                                                                                                                                                                                                                                                                                                                                                                                                                                                                                                                  | 7    | 74 | CONNECTICUT FOOD BANK                                | СТ     | \$50         |
|                                                                                                                                                                                                                                                                                                                                                                                                                                                                                                                                                                                                                                                                                                                                                                                                                                                                                                                                                                                                                                                                                                                                                                                                                                                                                                                                                                                                                                                                                                                                                                                                                                                                                                                                                                                                                                                                                                                                                                                                                                                                                                                                                                                                                                                                                                                            | 7    | 75 | CARE AND SHARE                                       | со     | \$48         |

## THE TOP 100 FOOD BANKS

By Revenue

Independent food banks are shown in pink.

| 76  | FEEDING AMERICA WEST MICHIGAN                               | МІ | \$47         |
|-----|-------------------------------------------------------------|----|--------------|
| 77  | DARE TO CARE                                                | KY | \$47         |
| 79  | ARKANSAS FOODBANK                                           | AR | \$45         |
| 80  | FEEDING THE GULF COAST                                      | AL | \$43         |
| 81  | RIVER BEND FOOD RESERVOIR                                   | IA | \$40         |
| 82  | THE FOOD BANK OF NORTHERN NEVADA                            | NV | \$40         |
| 83  | IDAHO FOODBANK WAREHOUSE                                    | ID | \$40         |
| 84  | OPERATION FOOD SEARCH                                       | МО | \$39         |
| 85  | FOODLINK                                                    | NY | \$39         |
| 86  | FEEDING AMERICA RIVERSIDE AND SAN BERNARDINO COUNTIES       | CA | \$38         |
| 87  | REDWOOD EMPIRE FOOD BANK                                    | CA | \$38         |
| 88  | HACAP FOOD RESERVOIR                                        | IA | \$37         |
| 89  | MISSISSIPPI FOOD NETWORK                                    | MS | \$36         |
| 90  | MONTGOMERY AREA FOOD BANK                                   | AL | \$36         |
| 91  | MID-SOUTH FOOD BANK                                         | TN | \$35         |
| 92  | BILLINGS FOOD BANK                                          | MT | \$35         |
| 93  | SECOND HARVEST OF SOUTH GEORGIA                             | GA | \$34/FY 2018 |
| 94  | GOLDEN HARVEST FOOD BANK                                    | sc | \$34         |
| 95  | REGIONAL FOOD BANK OF NORTHEAST FLORIDA                     | FL | \$33/FY 2018 |
| 96  | UNITED FOOD BANK                                            | AZ | \$33         |
| 97  | SECOND HARVEST FOOD BANK OF SAN JOAQUIN & STANISLAUS COUNTY | CA | \$33         |
| 98  | MANNA FOOD BANK                                             | NC | \$33         |
| 99  | REGIONAL EAST TEXAS FOOD BANK                               | TX | \$32         |
| 100 | FOODBANK OF SOUTHEASTERN VIRGINIA                           | VA | \$32         |