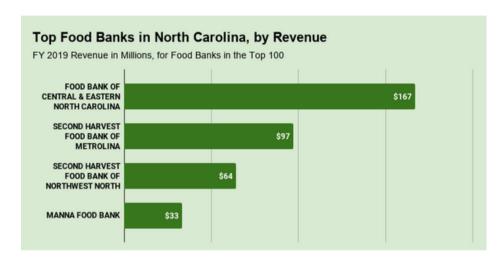

With resources comes influence. Food banks have already demonstrated their might in distributing massive amounts of food. When the

In cases where Form 990 revenue information for fiscal year 2019 was not available through ProPublica, we sought out the most recent financial information from audited financial statements or annual reports on food bank websites. In cases where FY 2019 data was not available, use of FY 2018 data is indicated.