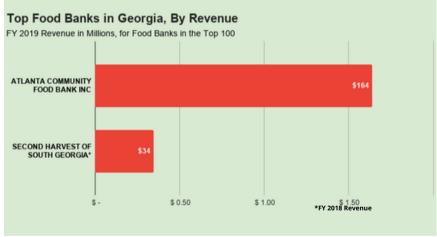

### THE TOP 100 FOOD BANKS

By Revenue

Independent food banks are shown in pink.
Updated March 2021.

|    | Name                                          | State | FY '19 Rev (\$m) |
|----|-----------------------------------------------|-------|------------------|
| 1  | FEED THE CHILDREN                             | ОК    | \$288            |
| 2  | MIDWEST FOOD BANK NFP                         | IL    | \$278            |
| 3  | HOUSTON FOOD BANK                             | TX    | \$209            |
| 4  | ST MARYS FOOD BANK ALLIANCE                   | AZ    | \$172            |
| 5  | FOOD BANK OF CENTRAL & EASTERN NORTH CAROLINA | NC    | \$167            |
| 6  | ATLANTA COMMUNITY FOOD BANK                   | GA    | \$164            |
| 7  | SECOND HARVEST HEARTLAND                      | MN    | \$162            |
| 8  | FARMSHARE INC                                 | FL    | \$146            |
| 9  | NORTH TEXAS FOOD BANK                         | TX    | \$145            |
| 10 | CITY HARVEST                                  | NY    | \$142            |
| 11 | SAN ANTONIO FOOD BANK                         | TX    | \$139            |
| 12 | GREATER CHICAGO FOOD DEPOSITORY               | IL    | \$136            |
| 13 | SECOND HARVEST OF SILICON VALLEY              | CA    | \$136            |
| 14 | LOS ANGELES REGIONAL FOOD BANK                | CA    | \$132            |
| 15 | SECOND HARVEST FOOD BANK OF CENTRAL FLORIDA   | FL    | \$130            |
| 16 | NORTHERN ILLINOIS FOOD BANK                   | IL    | \$129            |
| 17 | COMMUNITY FOOD BANK OF SOUTHERN ARIZONA       | AZ    | \$128            |
| 18 | FEEDING AMERICA TAMPA BAY                     | FL    | \$119            |
| 19 | FOOD LIFELINE                                 | WA    | \$113            |
| 20 | FOOD BANK OF THE ROCKIES                      | со    | \$109            |
| 21 | THE GREATER BOSTON FOOD BANK                  | MA    | \$107            |
| 22 | COMMUNITY FOOD BANK OF NEW JERSEY             | NJ    | \$107            |
| 23 | SAN FRANCISCO FOOD BANK                       | CA    | \$106            |
| 24 | HARVESTERS-THE COMMUNITY FOOD NETWORK         | МО    | \$103            |
| 25 | THREE SQUARE FOOD BANK                        | NV    | \$101            |
| 26 | FEEDING SOUTH FLORIDA                         | FL    | \$98             |

### THE TOP TOO FOOD BANKS

By Revenue

| 27 | SECOND HARVEST FOOD BANK OF METROLINA                        | NC | \$97         |
|----|--------------------------------------------------------------|----|--------------|
| 28 | SECOND HARVEST INLAND NORTHWEST                              | WA | \$96         |
| 29 | MID-OHIO FOODBANK                                            | ОН | \$96         |
| 30 | FOOD BANK OF THE RIO GRANDE VALLEY                           | TX | \$95/FY 2018 |
| 31 | REGIONAL FOOD BANK OF OKLAHOMA                               | ок | \$93         |
| 32 | CENTRAL TEXAS FOOD BANK                                      | TX | \$93         |
| 33 | SECOND HARVEST FOOD BANK OF MIDDLE TENNESSEE                 | TN | \$93         |
| 34 | CENTRAL PENNSYLVANIA FOOD BANK                               | PA | \$93         |
| 35 | GREATER CLEVELAND FOOD BANK                                  | ОН | \$92         |
| 36 | FOOD BANK CONTRA COSTA AND SOLANO                            | CA | \$90         |
| 37 | FORGOTTEN HARVEST                                            | МІ | \$87         |
| 38 | GLEANERS FOOD BANK OF INDIANA                                | IN | \$87         |
| 39 | UTAH FOOD BANK                                               | UT | \$86         |
| 40 | NEW HAMPSHIRE FOOD BANK                                      | NH | \$83         |
| 41 | TARRANT AREA FOOD BANK                                       | TX | \$82         |
| 42 | COMMUNITY ACTION PARTNERSHIP OF KERN                         | CA | \$80         |
| 43 | OREGON FOOD BANK                                             | OR | \$77         |
| 44 | GLEANERS COMMUNITY FOOD BANK                                 | МІ | \$76         |
| 45 | MARYLAND FOOD BANK                                           | MD | \$73         |
| 46 | CAPITAL AREA FOOD BANK                                       | DC | \$73         |
| 47 | SECOND HARVEST FOOD BANK OF GREATER NEW ORLEANS AND ACADIANA | LA | \$71         |
| 48 | ROADRUNNER FOOD BANK                                         | NM | \$71         |
| 49 | FREESTORE-FOODBANK                                           | ОН | \$68         |
| 50 | THE ALAMEDA COUNTY COMMUNITY FOOD BANK                       | CA | \$67         |