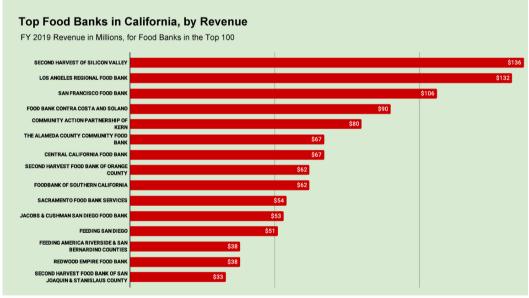

|
| 93  | SECOND HARVEST OF SOUTH GEORGIA                             | GA | \$34/FY 2018 |
| 94  | GOLDEN HARVEST FOOD BANK                                    | sc | \$34         |
| 95  | REGIONAL FOOD BANK OF NORTHEAST FLORIDA                     | FL | \$33/FY 2018 |
| 96  | UNITED FOOD BANK                                            | AZ | \$33         |
| 97  | SECOND HARVEST FOOD BANK OF SAN JOAQUIN & STANISLAUS COUNTY | CA | \$33         |
| 98  | MANNA FOOD BANK                                             | NC | \$33         |
| 99  | REGIONAL EAST TEXAS FOOD BANK                               | TX | \$32         |
| 100 | FOODBANK OF SOUTHEASTERN VIRGINIA                           | VA | \$32         |



TOP INDEPENDENT FOOD BANKS

By Revenue



# TOP FOOD BANKS BYSIAIE









# TOP FOOD BANKS BYSIAIE









# TOP FOOD BANKS BYSTATE









# TOP FOOD BANKS BYSTATE











Listed Alphabetically









# TOP FOOD BANKS BYSTATE









# TOP FOOD BANKS BYSIAIE OF THE STATE OF THE









## TOP FOOD BANKS IN STATES WITH ONLY ONE FOOD BANK IN THE TOP 100

| State | Food Bank                           | Revenue (in millions) |
|-------|-------------------------------------|-----------------------|
| MN    | SECOND HARVEST HEARTLAND            | \$162                 |
| MA    | THE GREATER BOSTON FOOD BANK        | \$107                 |
| NJ    | COMMUNITY FOOD BANK OF NEW JERSEY   | \$107                 |
| IN    | GLEANERS FOOD BANK OF INDIANA       | \$87                  |
| UT    | UTAH FOOD BANK                      | \$86                  |