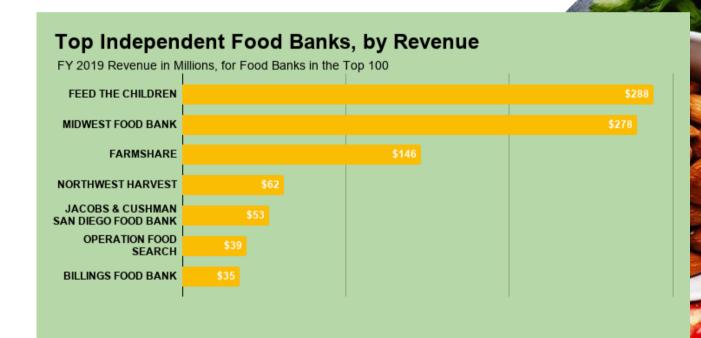

| MT | \$35         |
| 93  | SECOND HARVEST OF SOUTH GEORGIA                             | GA | \$34/FY 2018 |
| 94  | GOLDEN HARVEST FOOD BANK                                    | sc | \$34         |
| 95  | REGIONAL FOOD BANK OF NORTHEAST FLORIDA                     | FL | \$33/FY 2018 |
| 96  | UNITED FOOD BANK                                            | AZ | \$33         |
| 97  | SECOND HARVEST FOOD BANK OF SAN JOAQUIN & STANISLAUS COUNTY | CA | \$33         |
| 98  | MANNA FOOD BANK                                             | NC | \$33         |
| 99  | REGIONAL EAST TEXAS FOOD BANK                               | TX | \$32         |
| 100 | FOODBANK OF SOUTHEASTERN VIRGINIA                           | VA | \$32         |



TOP INDEPENDENT FOOD BANKS

By Revenue



# TOP FOOD BANKS BYSIAIE









# TOP FOOD BANKS BYSIAIE









# TOP FOOD BANKS BYSTATE









# TOP FOOD BANKS BYSTATE











Listed Alphabetically









# TOP FOOD BANKS BYSTATE









# TOP FOOD BANKS BYSIAIE OF THE STATE OF THE









## TOP FOOD BANKS IN STATES WITH ONLY ONE FOOD BANK IN THE TOP 100

| State | Food Bank                           | Revenue (in millions) |
|-------|-------------------------------------|-----------------------|
| MN    | SECOND HARVEST HEARTLAND            | \$162                 |
| MA    | THE GREATER BOSTON FOOD BANK        | \$107                 |
| NJ    | COMMUNITY FOOD BANK OF NEW JERSEY   | \$107                 |
| IN    | GLEANERS FOOD BANK OF INDIANA       | \$87                  |
| UT    | UTAH FOOD BANK