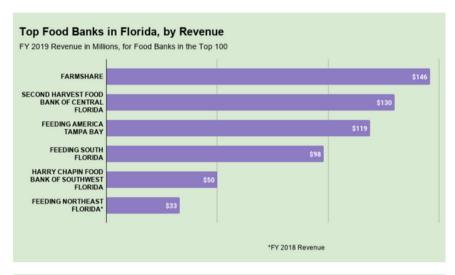

### THE TOP 100 FOOD BANKS

By Revenue

Independent food banks are shown in pink.
Updated March 2021.

|    | Name                                          | State | FY '19 Rev (\$m) |
|----|-----------------------------------------------|-------|------------------|
| 1  | FEED THE CHILDREN                             | ОК    | \$288            |
| 2  | MIDWEST FOOD BANK NFP                         | IL    | \$278            |
| 3  | HOUSTON FOOD BANK                             | TX    | \$209            |
| 4  | ST MARYS FOOD BANK ALLIANCE                   | AZ    | \$172            |
| 5  | FOOD BANK OF CENTRAL & EASTERN NORTH CAROLINA | NC    | \$167            |
| 6  | ATLANTA COMMUNITY FOOD BANK                   | GA    | \$164            |
| 7  | SECOND HARVEST HEARTLAND                      | MN    | \$162            |
| 8  | FARMSHARE INC                                 | FL    | \$146            |
| 9  | NORTH TEXAS FOOD BANK                         | TX    | \$145            |
| 10 | CITY HARVEST                                  | NY    | \$142            |
| 11 | SAN ANTONIO FOOD BANK                         | TX    | \$139            |
| 12 | GREATER CHICAGO FOOD DEPOSITORY               | IL    | \$136            |
| 13 | SECOND HARVEST OF SILICON VALLEY              | CA    | \$136            |
| 14 | LOS ANGELES REGIONAL FOOD BANK                | CA    | \$132            |
| 15 | SECOND HARVEST FOOD BANK OF CENTRAL FLORIDA   | FL    | \$130            |
| 16 | NORTHERN ILLINOIS FOOD BANK                   | IL    | \$129            |
| 17 | COMMUNITY FOOD BANK OF SOUTHERN ARIZONA       | AZ    | \$128            |
| 18 | FEEDING AMERICA TAMPA BAY                     | FL    | \$119            |
| 19 | FOOD LIFELINE                                 | WA    | \$113            |
| 20 | FOOD BANK OF THE ROCKIES                      | со    | \$109            |
| 21 | THE GREATER BOSTON FOOD BANK                  | MA    | \$107            |
| 22 | COMMUNITY FOOD BANK OF NEW JERSEY             | NJ    | \$107            |
| 23 | SAN FRANCISCO FOOD BANK                       | CA    | \$106            |
| 24 | HARVESTERS-THE COMMUNITY FOOD NETWORK         | МО    | \$103            |
| 25 | THREE SQUARE FOOD BANK                        | NV    | \$101            |
| 26 | FEEDING SOUTH FLORIDA                         | FL    | \$98             |