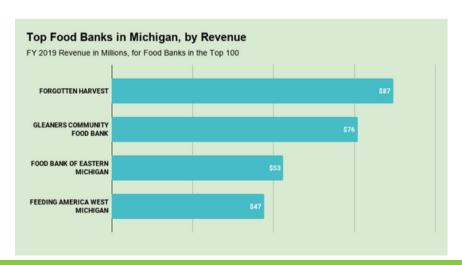

### THE TOP 100 FOOD BANKS

By Revenue

Independent food banks are shown in pink.

| 51         CENTRAL CALIFORNIA FOOD BANK         CA         \$67           52         ST LOUIS AREA FOOD BANK         MO         \$64           53         SECOND HARVEST FOOD BANK OF NORTHWEST NORTH CAROLINA         NC         \$64           54         SECOND HARVEST FOOD BANK OF ORANGE COUNTY         CA         \$62           55         FOODBANK OF SOUTHERN CALIFORNIA         CA         \$62           56         NORTHWEST HARVEST         WA         \$62           57         FEEDMORE         VA         \$61           58         LOWCOUNTRY FOOD BANK         SC         \$60           60         GOOD SHEPHERD FOOD BANK         SC         \$60           61         PHILABUNDANCE         PA         \$58           62         GODS PANTRY FOOD BANK         KY         \$57           63         HARVEST HOPE FOOD BANK         KY         \$57           64         AKRON-CANTON REGIONAL FOODBANK         SC         \$57           64         SACRAMENTO FOOD BANK SERVICES         CA         \$54           65         GREATER PITTSBURGH COMMUNITY FOOD BANK         PA         \$54           66         FOOD BANK FOR CENTRAL & NORTHEAST MISSOURI         MI         \$53/FY 2018           67                                                                                                                                                                                                                                                                                                                                                                                                                                                                                                                                                                                                                                                                                                                                                                                                                                                                                                                                                                                                                                                                                           | 1670 |    |                                                      | 1112 3 |              |
|----------------------------------------------------------------------------------------------------------------------------------------------------------------------------------------------------------------------------------------------------------------------------------------------------------------------------------------------------------------------------------------------------------------------------------------------------------------------------------------------------------------------------------------------------------------------------------------------------------------------------------------------------------------------------------------------------------------------------------------------------------------------------------------------------------------------------------------------------------------------------------------------------------------------------------------------------------------------------------------------------------------------------------------------------------------------------------------------------------------------------------------------------------------------------------------------------------------------------------------------------------------------------------------------------------------------------------------------------------------------------------------------------------------------------------------------------------------------------------------------------------------------------------------------------------------------------------------------------------------------------------------------------------------------------------------------------------------------------------------------------------------------------------------------------------------------------------------------------------------------------------------------------------------------------------------------------------------------------------------------------------------------------------------------------------------------------------------------------------------------------------------------------------------------------------------------------------------------------------------------------------------------------------------------------------------------------|------|----|------------------------------------------------------|--------|--------------|
| 53 SECOND HARVEST FOOD BANK OF NORTHWEST NORTH CAROLINA  54 SECOND HARVEST FOOD BANK OF ORANGE COUNTY  CA  \$62  55 FOODBANK OF SOUTHERN CALIFORNIA  CA  \$62  56 NORTHWEST HARVEST  WA  \$61  58 LOWCOUNTRY FOOD BANK  \$50  59 COMMUNITY FOOD BANK OF EASTERN OKLAHOMA  OK  \$59  60 GOOD SHEPHERD FOOD BANK OF MAINE  ME  \$58  61 PHILABUNDANCE  PA  \$58  62 GODS PANTRY FOOD BANK  KY  \$57  78 AKRON-CANTON REGIONAL FOODBANK  OH  \$55  64 SACRAMENTO FOOD BANK SERVICES  65 GREATER PITTSBURGH COMMUNITY FOOD BANK  PA  \$54  66 FOOD BANK OF EASTERN MICHIGAN  MI  \$55  67 THE FOOD BANK FOR CENTRAL & NORTHEAST MISSOURI  MO  \$53/FY 2018  68 JACOBS & CUSHMAN SAN DIEGO FOOD BANK  CA  \$51  71 BLUE RIDGE AREA FOOD BANK  VA  \$50  73 FOOD BANK FOR CENTRAL & NORTHEAST FLORIDA  FL  \$50  74 CONNECTICUT FOOD BANK  CT  \$50                                                                                                                                                                                                                                                                                                                                                                                                                                                                                                                                                                                                                                                                                                                                                                                                                                                                                                                                                                                                                                                                                                                                                                                                                                                                                                                                                                                                                                                                              |      | 51 | CENTRAL CALIFORNIA FOOD BANK                         |        | \$67         |
| 54         SECOND HARVEST FOOD BANK OF ORANGE COUNTY         CA         \$62           55         FOODBANK OF SOUTHERN CALIFORNIA         CA         \$62           56         NORTHWEST HARVEST         WA         \$62           57         FEEDMORE         VA         \$61           58         LOWCOUNTRY FOOD BANK         SC         \$60           59         COMMUNITY FOOD BANK OF EASTERN OKLAHOMA         OK         \$59           60         GOOD SHEPHERD FOOD BANK OF MAINE         ME         \$58           61         PHILABUNDANCE         PA         \$58           62         GODS PANTRY FOOD BANK         KY         \$57           63         HARVEST HOPE FOOD BANK         SC         \$57           78         AKRON-CANTON REGIONAL FOODBANK         SC         \$57           78         AKRON-CANTON REGIONAL FOODBANK         OH         \$55           64         SACRAMENTO FOOD BANK SERVICES         CA         \$54           65         GREATER PITTSBURGH COMMUNITY FOOD BANK         PA         \$54           66         FOOD BANK FOR CENTRAL & NORTHEAST MISSOURI         MI         \$53           67         THE FOOD BANK FOR CENTRAL & NORTHEAST MISSOURI         MO         \$53/FY 2018                                                                                                                                                                                                                                                                                                                                                                                                                                                                                                                                                                                                                                                                                                                                                                                                                                                                                                                                                                                                                                                                                   | 5    | 52 | ST LOUIS AREA FOOD BANK                              | МО     | \$64         |
| 55         FOODBANK OF SOUTHERN CALIFORNIA         CA         \$62           56         NORTHWEST HARVEST         WA         \$62           57         FEEDMORE         VA         \$61           58         LOWCOUNTRY FOOD BANK         SC         \$60           59         COMMUNITY FOOD BANK OF EASTERN OKLAHOMA         OK         \$59           60         GOOD SHEPHERD FOOD BANK OF MAINE         ME         \$58           61         PHILABUNDANCE         PA         \$58           62         GODS PANTRY FOOD BANK         KY         \$57           63         HARVEST HOPE FOOD BANK         SC         \$57           78         AKRON-CANTON REGIONAL FOODBANK         OH         \$55           64         SACRAMENTO FOOD BANK SERVICES         CA         \$54           65         GREATER PITTSBURGH COMMUNITY FOOD BANK         PA         \$54           66         FOOD BANK OF EASTERN MICHIGAN         MI         \$53           67         THE FOOD BANK FOR CENTRAL & NORTHEAST MISSOURI         MO         \$53/FY 2018           68         JACOBS & CUSHMAN SAN DIEGO FOOD BANK         CA         \$53           70         FEEDING AMERICA EASTERN WISCONSIN         WI         \$52           71<                                                                                                                                                                                                                                                                                                                                                                                                                                                                                                                                                                                                                                                                                                                                                                                                                                                                                                                                                                                                                                                                                    |      | 53 | SECOND HARVEST FOOD BANK OF NORTHWEST NORTH CAROLINA | NC     | \$64         |
| 56         NORTHWEST HARVEST         WA         \$62           57         FEEDMORE         VA         \$61           58         LOWCOUNTRY FOOD BANK         SC         \$60           59         COMMUNITY FOOD BANK OF EASTERN OKLAHOMA         OK         \$59           60         GOOD SHEPHERD FOOD BANK OF MAINE         ME         \$58           61         PHILABUNDANCE         PA         \$58           62         GODS PANTRY FOOD BANK         KY         \$57           63         HARVEST HOPE FOOD BANK         SC         \$57           78         AKRON-CANTON REGIONAL FOODBANK         OH         \$55           64         SACRAMENTO FOOD BANK SERVICES         CA         \$54           65         GREATER PITTSBURGH COMMUNITY FOOD BANK         PA         \$54           66         FOOD BANK OF EASTERN MICHIGAN         MI         \$53           67         THE FOOD BANK FOR CENTRAL & NORTHEAST MISSOURI         MO         \$53/FY 2018           68         JACOBS & CUSHMAN SAN DIEGO FOOD BANK         CA         \$53           70         FEEDING AMERICA EASTERN WISCONSIN         WI         \$52           71         BLUE RIDGE AREA FOOD BANK         VA         \$51           72                                                                                                                                                                                                                                                                                                                                                                                                                                                                                                                                                                                                                                                                                                                                                                                                                                                                                                                                                                                                                                                                                           | į.   | 54 | SECOND HARVEST FOOD BANK OF ORANGE COUNTY            | CA     | \$62         |
| 57 FEEDMORE  VA \$61  58 LOWCOUNTRY FOOD BANK  SC \$60  59 COMMUNITY FOOD BANK OF EASTERN OKLAHOMA  OK \$59  60 GOOD SHEPHERD FOOD BANK OF MAINE  ME \$58  61 PHILABUNDANCE  PA \$58  62 GODS PANTRY FOOD BANK  KY \$57  78 AKRON-CANTON REGIONAL FOODBANK  OH \$55  64 SACRAMENTO FOOD BANK SERVICES  CA \$54  65 GREATER PITTSBURGH COMMUNITY FOOD BANK  PA \$58  66 FOOD BANK OF EASTERN MICHIGAN  MI \$53  67 THE FOOD BANK FOR CENTRAL & NORTHEAST MISSOURI  MO \$53/FY 2018  68 JACOBS & CUSHMAN SAN DIEGO FOOD BANK  CA \$53  70 FEEDING AMERICA EASTERN WISCONSIN  WI \$52  71 BLUE RIDGE AREA FOOD BANK OF SOUTHWEST FLORIDA  FL \$50  73 FOOD BANK FOR NEW YORK CITY  NY \$50  74 CONNECTICUT FOOD BANK                                                                                                                                                                                                                                                                                                                                                                                                                                                                                                                                                                                                                                                                                                                                                                                                                                                                                                                                                                                                                                                                                                                                                                                                                                                                                                                                                                                                                                                                                                                                                                                                          |      | 55 | FOODBANK OF SOUTHERN CALIFORNIA                      | CA     | \$62         |
| 58 LOWCOUNTRY FOOD BANK 59 COMMUNITY FOOD BANK OF EASTERN OKLAHOMA OK \$59 60 GOOD SHEPHERD FOOD BANK OF MAINE ME \$58 61 PHILABUNDANCE PA \$58 62 GODS PANTRY FOOD BANK KY \$57 63 HARVEST HOPE FOOD BANK OH \$55 64 SACRAMENTO FOOD BANK OH \$55 65 GREATER PITTSBURGH COMMUNITY FOOD BANK PA \$54 66 FOOD BANK OF EASTERN MICHIGAN MI \$53 67 THE FOOD BANK FOR CENTRAL & NORTHEAST MISSOURI MO \$53/FY 2018 68 JACOBS & CUSHMAN SAN DIEGO FOOD BANK CA \$51 70 FEEDING SAN DIEGO CA \$51 71 BLUE RIDGE AREA FOOD BANK VA \$55 72 HARRY CHAPIN FOOD BANK OF SOUTHWEST FLORIDA FL \$50 74 CONNECTICUT FOOD BANK CT \$50                                                                                                                                                                                                                                                                                                                                                                                                                                                                                                                                                                                                                                                                                                                                                                                                                                                                                                                                                                                                                                                                                                                                                                                                                                                                                                                                                                                                                                                                                                                                                                                                                                                                                                  |      | 56 | NORTHWEST HARVEST                                    | WA     | \$62         |
| 59 COMMUNITY FOOD BANK OF EASTERN OKLAHOMA OK \$59 60 GOOD SHEPHERD FOOD BANK OF MAINE ME \$58 61 PHILABUNDANCE PA \$58 62 GODS PANTRY FOOD BANK KY \$57 63 HARVEST HOPE FOOD BANK SC \$57 78 AKRON-CANTON REGIONAL FOODBANK OH \$55 64 SACRAMENTO FOOD BANK SERVICES CA \$54 65 GREATER PITTSBURGH COMMUNITY FOOD BANK PA \$54 66 FOOD BANK OF EASTERN MICHIGAN MI \$53 67 THE FOOD BANK FOR CENTRAL & NORTHEAST MISSOURI MO \$53/FY 2018 68 JACOBS & CUSHMAN SAN DIEGO FOOD BANK CA \$53 69 FEEDING AMERICA EASTERN WISCONSIN WI \$52 70 FEEDING SAN DIEGO CA \$51 71 BLUE RIDGE AREA FOOD BANK HARRY CHAPIN FOOD BANK OF SOUTHWEST FLORIDA FL \$50 74 CONNECTICUT FOOD BANK CT \$50                                                                                                                                                                                                                                                                                                                                                                                                                                                                                                                                                                                                                                                                                                                                                                                                                                                                                                                                                                                                                                                                                                                                                                                                                                                                                                                                                                                                                                                                                                                                                                                                                                     |      | 57 | FEEDMORE                                             | VA     | \$61         |
| 60 GOOD SHEPHERD FOOD BANK OF MAINE  61 PHILABUNDANCE  62 GODS PANTRY FOOD BANK  63 HARVEST HOPE FOOD BANK  64 SACRAMENTO FOOD BANK SERVICES  65 GREATER PITTSBURGH COMMUNITY FOOD BANK  66 FOOD BANK OF EASTERN MICHIGAN  67 THE FOOD BANK FOR CENTRAL & NORTHEAST MISSOURI  68 JACOBS & CUSHMAN SAN DIEGO FOOD BANK  69 FEEDING AMERICA EASTERN WISCONSIN  70 FEEDING SAN DIEGO  71 BLUE RIDGE AREA FOOD BANK OF SOUTHWEST FLORIDA  72 HARRY CHAPIN FOOD BANK OF SOUTHWEST FLORIDA  74 CONNECTICUT FOOD BANK  75 CT  76 CONNECTICUT FOOD BANK  77 CT  78 CT  78 KY  79 S50  79 FEEDING SAN DIEGO  70 FEEDING SAN DIEGO  71 BLUE RIDGE AREA FOOD BANK  72 HARRY CHAPIN FOOD BANK OF SOUTHWEST FLORIDA  73 FOOD BANK FOR NEW YORK CITY  74 CONNECTICUT FOOD BANK  75 CT  76 S50                                                                                                                                                                                                                                                                                                                                                                                                                                                                                                                                                                                                                                                                                                                                                                                                                                                                                                                                                                                                                                                                                                                                                                                                                                                                                                                                                                                                                                                                                                                                            |      | 58 | LOWCOUNTRY FOOD BANK                                 | SC     | \$60         |
| 61 PHILABUNDANCE  62 GODS PANTRY FOOD BANK  63 HARVEST HOPE FOOD BANK  CA  557  78 AKRON-CANTON REGIONAL FOODBANK  CA  65 GREATER PITTSBURGH COMMUNITY FOOD BANK  66 FOOD BANK OF EASTERN MICHIGAN  MI  553  67 THE FOOD BANK FOR CENTRAL & NORTHEAST MISSOURI  68 JACOBS & CUSHMAN SAN DIEGO FOOD BANK  CA  553  69 FEEDING AMERICA EASTERN WISCONSIN  WI  552  70 FEEDING SAN DIEGO  CA  551  71 BLUE RIDGE AREA FOOD BANK OF SOUTHWEST FLORIDA  FOOD BANK FOR NEW YORK CITY  NY  550  74 CONNECTICUT FOOD BANK  CT  557                                                                                                                                                                                                                                                                                                                                                                                                                                                                                                                                                                                                                                                                                                                                                                                                                                                                                                                                                                                                                                                                                                                                                                                                                                                                                                                                                                                                                                                                                                                                                                                                                                                                                                                                                                                                 |      | 59 | COMMUNITY FOOD BANK OF EASTERN OKLAHOMA              | ОК     | \$59         |
| 62 GODS PANTRY FOOD BANK  63 HARVEST HOPE FOOD BANK  57 SAKRON-CANTON REGIONAL FOODBANK  64 SACRAMENTO FOOD BANK SERVICES  65 GREATER PITTSBURGH COMMUNITY FOOD BANK  66 FOOD BANK OF EASTERN MICHIGAN  67 THE FOOD BANK FOR CENTRAL & NORTHEAST MISSOURI  68 JACOBS & CUSHMAN SAN DIEGO FOOD BANK  69 FEEDING AMERICA EASTERN WISCONSIN  70 FEEDING SAN DIEGO  71 BLUE RIDGE AREA FOOD BANK  72 HARRY CHAPIN FOOD BANK OF SOUTHWEST FLORIDA  73 FOOD BANK FOR NEW YORK CITY  74 CONNECTICUT FOOD BANK  CC \$50                                                                                                                                                                                                                                                                                                                                                                                                                                                                                                                                                                                                                                                                                                                                                                                                                                                                                                                                                                                                                                                                                                                                                                                                                                                                                                                                                                                                                                                                                                                                                                                                                                                                                                                                                                                                            | 6    | 60 | GOOD SHEPHERD FOOD BANK OF MAINE                     | ME     | \$58         |
| 63 HARVEST HOPE FOOD BANK  78 AKRON-CANTON REGIONAL FOODBANK  64 SACRAMENTO FOOD BANK SERVICES  65 GREATER PITTSBURGH COMMUNITY FOOD BANK  66 FOOD BANK OF EASTERN MICHIGAN  67 THE FOOD BANK FOR CENTRAL & NORTHEAST MISSOURI  68 JACOBS & CUSHMAN SAN DIEGO FOOD BANK  69 FEEDING AMERICA EASTERN WISCONSIN  70 FEEDING SAN DIEGO  71 BLUE RIDGE AREA FOOD BANK  72 HARRY CHAPIN FOOD BANK OF SOUTHWEST FLORIDA  73 FOOD BANK FOR NEW YORK CITY  74 CONNECTICUT FOOD BANK  CC  \$57  \$57  \$57  \$57  \$57  \$57  \$57                                                                                                                                                                                                                                                                                                                                                                                                                                                                                                                                                                                                                                                                                                                                                                                                                                                                                                                                                                                                                                                                                                                                                                                                                                                                                                                                                                                                                                                                                                                                                                                                                                                                                                                                                                                                  | 6    | 61 | PHILABUNDANCE                                        | PA     | \$58         |
| 78 AKRON-CANTON REGIONAL FOODBANK  64 SACRAMENTO FOOD BANK SERVICES  65 GREATER PITTSBURGH COMMUNITY FOOD BANK  66 FOOD BANK OF EASTERN MICHIGAN  67 THE FOOD BANK FOR CENTRAL & NORTHEAST MISSOURI  68 JACOBS & CUSHMAN SAN DIEGO FOOD BANK  CA  \$53  69 FEEDING AMERICA EASTERN WISCONSIN  WI  \$52  70 FEEDING SAN DIEGO  CA  \$51  71 BLUE RIDGE AREA FOOD BANK  72 HARRY CHAPIN FOOD BANK OF SOUTHWEST FLORIDA  73 FOOD BANK FOR NEW YORK CITY  74 CONNECTICUT FOOD BANK  CT  \$50                                                                                                                                                                                                                                                                                                                                                                                                                                                                                                                                                                                                                                                                                                                                                                                                                                                                                                                                                                                                                                                                                                                                                                                                                                                                                                                                                                                                                                                                                                                                                                                                                                                                                                                                                                                                                                   | 6    | 62 | GODS PANTRY FOOD BANK                                | KY     | \$57         |
| 64 SACRAMENTO FOOD BANK SERVICES CA \$54 65 GREATER PITTSBURGH COMMUNITY FOOD BANK PA \$54 66 FOOD BANK OF EASTERN MICHIGAN MI \$53 67 THE FOOD BANK FOR CENTRAL & NORTHEAST MISSOURI MO \$53/FY 2018 68 JACOBS & CUSHMAN SAN DIEGO FOOD BANK CA \$53 69 FEEDING AMERICA EASTERN WISCONSIN WI \$52 70 FEEDING SAN DIEGO CA \$51 71 BLUE RIDGE AREA FOOD BANK VA \$51 72 HARRY CHAPIN FOOD BANK OF SOUTHWEST FLORIDA FL \$50 73 FOOD BANK FOR NEW YORK CITY NY \$50 74 CONNECTICUT FOOD BANK                                                                                                                                                                                                                                                                                                                                                                                                                                                                                                                                                                                                                                                                                                                                                                                                                                                                                                                                                                                                                                                                                                                                                                                                                                                                                                                                                                                                                                                                                                                                                                                                                                                                                                                                                                                                                                | 6    | 63 | HARVEST HOPE FOOD BANK                               | SC     | \$57         |
| 65 GREATER PITTSBURGH COMMUNITY FOOD BANK PA \$54 66 FOOD BANK OF EASTERN MICHIGAN MI \$53 67 THE FOOD BANK FOR CENTRAL & NORTHEAST MISSOURI MO \$53/FY 2018 68 JACOBS & CUSHMAN SAN DIEGO FOOD BANK CA \$53 69 FEEDING AMERICA EASTERN WISCONSIN WI \$52 70 FEEDING SAN DIEGO CA \$51 71 BLUE RIDGE AREA FOOD BANK VA \$51 72 HARRY CHAPIN FOOD BANK OF SOUTHWEST FLORIDA FL \$50 73 FOOD BANK FOR NEW YORK CITY NY \$50 74 CONNECTICUT FOOD BANK                                                                                                                                                                                                                                                                                                                                                                                                                                                                                                                                                                                                                                                                                                                                                                                                                                                                                                                                                                                                                                                                                                                                                                                                                                                                                                                                                                                                                                                                                                                                                                                                                                                                                                                                                                                                                                                                         | 7    | 78 | AKRON-CANTON REGIONAL FOODBANK                       | ОН     | \$55         |
| 66 FOOD BANK OF EASTERN MICHIGAN  67 THE FOOD BANK FOR CENTRAL & NORTHEAST MISSOURI  68 JACOBS & CUSHMAN SAN DIEGO FOOD BANK  69 FEEDING AMERICA EASTERN WISCONSIN  70 FEEDING SAN DIEGO  71 BLUE RIDGE AREA FOOD BANK  72 HARRY CHAPIN FOOD BANK OF SOUTHWEST FLORIDA  73 FOOD BANK FOR NEW YORK CITY  74 CONNECTICUT FOOD BANK  75 THE FOOD BANK OF SOUTHWEST FLORIDA  MI  \$53  CA  \$53  CA  \$53  CA  \$54  \$55  CA  \$5 | 6    | 64 | SACRAMENTO FOOD BANK SERVICES                        | CA     | \$54         |
| 67 THE FOOD BANK FOR CENTRAL & NORTHEAST MISSOURI  68 JACOBS & CUSHMAN SAN DIEGO FOOD BANK  CA  \$53  69 FEEDING AMERICA EASTERN WISCONSIN  WI  \$52  70 FEEDING SAN DIEGO  CA  \$51  71 BLUE RIDGE AREA FOOD BANK  VA  \$51  72 HARRY CHAPIN FOOD BANK OF SOUTHWEST FLORIDA  FL  \$50  73 FOOD BANK FOR NEW YORK CITY  NY  \$50  74 CONNECTICUT FOOD BANK                                                                                                                                                                                                                                                                                                                                                                                                                                                                                                                                                                                                                                                                                                                                                                                                                                                                                                                                                                                                                                                                                                                                                                                                                                                                                                                                                                                                                                                                                                                                                                                                                                                                                                                                                                                                                                                                                                                                                                 | 6    | 65 | GREATER PITTSBURGH COMMUNITY FOOD BANK               | PA     | \$54         |
| 68 JACOBS & CUSHMAN SAN DIEGO FOOD BANK  CA \$53  69 FEEDING AMERICA EASTERN WISCONSIN  WI \$52  70 FEEDING SAN DIEGO  CA \$51  71 BLUE RIDGE AREA FOOD BANK  VA \$51  72 HARRY CHAPIN FOOD BANK OF SOUTHWEST FLORIDA  FL \$50  73 FOOD BANK FOR NEW YORK CITY  NY \$50  74 CONNECTICUT FOOD BANK  CT \$50                                                                                                                                                                                                                                                                                                                                                                                                                                                                                                                                                                                                                                                                                                                                                                                                                                                                                                                                                                                                                                                                                                                                                                                                                                                                                                                                                                                                                                                                                                                                                                                                                                                                                                                                                                                                                                                                                                                                                                                                                 | 6    | 66 | FOOD BANK OF EASTERN MICHIGAN                        | МІ     | \$53         |
| 69 FEEDING AMERICA EASTERN WISCONSIN WI \$52 70 FEEDING SAN DIEGO CA \$51 71 BLUE RIDGE AREA FOOD BANK VA \$51 72 HARRY CHAPIN FOOD BANK OF SOUTHWEST FLORIDA FL \$50 73 FOOD BANK FOR NEW YORK CITY NY \$50 74 CONNECTICUT FOOD BANK CT \$50                                                                                                                                                                                                                                                                                                                                                                                                                                                                                                                                                                                                                                                                                                                                                                                                                                                                                                                                                                                                                                                                                                                                                                                                                                                                                                                                                                                                                                                                                                                                                                                                                                                                                                                                                                                                                                                                                                                                                                                                                                                                              | 6    | 67 | THE FOOD BANK FOR CENTRAL & NORTHEAST MISSOURI       | МО     | \$53/FY 2018 |
| 70 FEEDING SAN DIEGO         CA         \$51           71 BLUE RIDGE AREA FOOD BANK         VA         \$51           72 HARRY CHAPIN FOOD BANK OF SOUTHWEST FLORIDA         FL         \$50           73 FOOD BANK FOR NEW YORK CITY         NY         \$50           74 CONNECTICUT FOOD BANK         CT         \$50                                                                                                                                                                                                                                                                                                                                                                                                                                                                                                                                                                                                                                                                                                                                                                                                                                                                                                                                                                                                                                                                                                                                                                                                                                                                                                                                                                                                                                                                                                                                                                                                                                                                                                                                                                                                                                                                                                                                                                                                   | 6    | 68 | JACOBS & CUSHMAN SAN DIEGO FOOD BANK                 | CA     | \$53         |
| 71 BLUE RIDGE AREA FOOD BANK  72 HARRY CHAPIN FOOD BANK OF SOUTHWEST FLORIDA  73 FOOD BANK FOR NEW YORK CITY  74 CONNECTICUT FOOD BANK  75 \$50                                                                                                                                                                                                                                                                                                                                                                                                                                                                                                                                                                                                                                                                                                                                                                                                                                                                                                                                                                                                                                                                                                                                                                                                                                                                                                                                                                                                                                                                                                                                                                                                                                                                                                                                                                                                                                                                                                                                                                                                                                                                                                                                                                            | 6    | 69 | FEEDING AMERICA EASTERN WISCONSIN                    | WI     | \$52         |
| 72 HARRY CHAPIN FOOD BANK OF SOUTHWEST FLORIDA FL \$50 73 FOOD BANK FOR NEW YORK CITY NY \$50 74 CONNECTICUT FOOD BANK CT \$50                                                                                                                                                                                                                                                                                                                                                                                                                                                                                                                                                                                                                                                                                                                                                                                                                                                                                                                                                                                                                                                                                                                                                                                                                                                                                                                                                                                                                                                                                                                                                                                                                                                                                                                                                                                                                                                                                                                                                                                                                                                                                                                                                                                             | 7    | 70 | FEEDING SAN DIEGO                                    | CA     | \$51         |
| 73 FOOD BANK FOR NEW YORK CITY NY \$50 74 CONNECTICUT FOOD BANK CT \$50                                                                                                                                                                                                                                                                                                                                                                                                                                                                                                                                                                                                                                                                                                                                                                                                                                                                                                                                                                                                                                                                                                                                                                                                                                                                                                                                                                                                                                                                                                                                                                                                                                                                                                                                                                                                                                                                                                                                                                                                                                                                                                                                                                                                                                                    | 7    | 71 | BLUE RIDGE AREA FOOD BANK                            | VA     | \$51         |
| 74 CONNECTICUT FOOD BANK CT \$50                                                                                                                                                                                                                                                                                                                                                                                                                                                                                                                                                                                                                                                                                                                                                                                                                                                                                                                                                                                                                                                                                                                                                                                                                                                                                                                                                                                                                                                                                                                                                                                                                                                                                                                                                                                                                                                                                                                                                                                                                                                                                                                                                                                                                                                                                           | 7    | 72 | HARRY CHAPIN FOOD BANK OF SOUTHWEST FLORIDA          | FL     | \$50         |
|                                                                                                                                                                                                                                                                                                                                                                                                                                                                                                                                                                                                                                                                                                                                                                                                                                                                                                                                                                                                                                                                                                                                                                                                                                                                                                                                                                                                                                                                                                                                                                                                                                                                                                                                                                                                                                                                                                                                                                                                                                                                                                                                                                                                                                                                                                                            | 7    | 73 | FOOD BANK FOR NEW YORK CITY                          | NY     | \$50         |
| 75 CARE AND SHARE CO \$48                                                                                                                                                                                                                                                                                                                                                                                                                                                                                                                                                                                                                                                                                                                                                                                                                                                                                                                                                                                                                                                                                                                                                                                                                                                                                                                                                                                                                                                                                                                                                                                                                                                                                                                                                                                                                                                                                                                                                                                                                                                                                                                                                                                                                                                                                                  | 7    | 74 | CONNECTICUT FOOD BANK                                | СТ     | \$50         |
|                                                                                                                                                                                                                                                                                                                                                                                                                                                                                                                                                                                                                                                                                                                                                                                                                                                                                                                                                                                                                                                                                                                                                                                                                                                                                                                                                                                                                                                                                                                                                                                                                                                                                                                                                                                                                                                                                                                                                                                                                                                                                                                                                                                                                                                                                                                            | 7    | 75 | CARE AND SHARE                                       | со     | \$48         |

## THE TOP 100 FOOD BANKS

By Revenue

Independent food banks are shown in pink.

| 76  | FEEDING AMERICA WEST MICHIGAN                               | МІ | \$47         |
|-----|-------------------------------------------------------------|----|--------------|
| 77  | DARE TO CARE                                                | KY | \$47         |
| 79  | ARKANSAS FOODBANK                                           | AR | \$45         |
| 80  | FEEDING THE GULF COAST                                      | AL | \$43         |
| 81  | RIVER BEND FOOD RESERVOIR                                   | IA | \$40         |
| 82  | THE FOOD BANK OF NORTHERN NEVADA                            | NV | \$40         |
| 83  | IDAHO FOODBANK WAREHOUSE                                    | ID | \$40         |
| 84  | OPERATION FOOD SEARCH                                       | МО | \$39         |
| 85  | FOODLINK                                                    | NY | \$39         |
| 86  | FEEDING AMERICA RIVERSIDE AND SAN BERNARDINO COUNTIES       | CA | \$38         |
| 87  | REDWOOD EMPIRE FOOD BANK                                    | CA | \$38         |
| 88  | HACAP FOOD RESERVOIR                                        | IA | \$37         |
| 89  | MISSISSIPPI FOOD NETWORK                                    | MS | \$36         |
| 90  | MONTGOMERY AREA FOOD BANK                                   | AL | \$36         |
| 91  | MID-SOUTH FOOD BANK                                         | TN | \$35         |
| 92  | BILLINGS FOOD BANK                                          | MT | \$35         |
| 93  | SECOND HARVEST OF SOUTH GEORGIA                             | GA | \$34/FY 2018 |
| 94  | GOLDEN HARVEST FOOD BANK                                    | sc | \$34         |
| 95  | REGIONAL FOOD BANK OF NORTHEAST FLORIDA                     | FL | \$33/FY 2018 |
| 96  | UNITED FOOD BANK                                            | AZ | \$33         |
| 97  | SECOND HARVEST FOOD BANK OF SAN JOAQUIN & STANISLAUS COUNTY | CA | \$33         |
| 98  | MANNA FOOD BANK                                             | NC | \$33         |
| 99  | REGIONAL EAST TEXAS FOOD BANK                               | TX | \$32         |
| 100 | FOODBANK OF SOUTHEASTERN VIRGINIA                           | VA | \$32         |