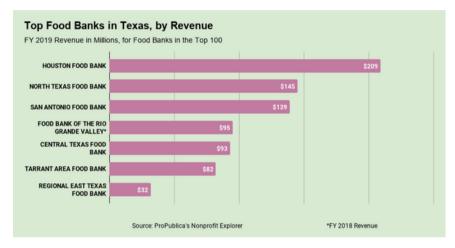

### THE TOP 100 FOOD BANKS

By Revenue

Independent food banks are shown in pink.
Updated March 2021.

|    | Name                                          | State | FY '19 Rev (\$m) |
|----|-----------------------------------------------|-------|------------------|
| 1  | FEED THE CHILDREN                             | ОК    | \$288            |
| 2  | MIDWEST FOOD BANK NFP                         | IL    | \$278            |
| 3  | HOUSTON FOOD BANK                             | TX    | \$209            |
| 4  | ST MARYS FOOD BANK ALLIANCE                   | AZ    | \$172            |
| 5  | FOOD BANK OF CENTRAL & EASTERN NORTH CAROLINA | NC    | \$167            |
| 6  | ATLANTA COMMUNITY FOOD BANK                   | GA    | \$164            |
| 7  | SECOND HARVEST HEARTLAND                      | MN    | \$162            |
| 8  | FARMSHARE INC                                 | FL    | \$146            |
| 9  | NORTH TEXAS FOOD BANK                         | TX    | \$145            |
| 10 | CITY HARVEST                                  | NY    | \$142            |
| 11 | SAN ANTONIO FOOD BANK                         | TX    | \$139            |
| 12 | GREATER CHICAGO FOOD DEPOSITORY               | IL    | \$136            |
| 13 | SECOND HARVEST OF SILICON VALLEY              | CA    | \$136            |
| 14 | LOS ANGELES REGIONAL FOOD BANK                | CA    | \$132            |
| 15 | SECOND HARVEST FOOD BANK OF CENTRAL FLORIDA   | FL    | \$130            |
| 16 | NORTHERN ILLINOIS FOOD BANK                   | IL    | \$129            |
| 17 | COMMUNITY FOOD BANK OF SOUTHERN ARIZONA       | AZ    | \$128            |
| 18 | FEEDING AMERICA TAMPA BAY                     | FL    | \$119            |
| 19 | FOOD LIFELINE                                 | WA    | \$113            |
| 20 | FOOD BANK OF THE ROCKIES                      | со    | \$109            |
| 21 | THE GREATER BOSTON FOOD BANK                  | MA    | \$107            |
| 22 | COMMUNITY FOOD BANK OF NEW JERSEY             | NJ    | \$107            |
| 23 | SAN FRANCISCO FOOD BANK                       | CA    | \$106            |
| 24 | HARVESTERS-THE COMMUNITY FOOD NETWORK         | МО    | \$103            |
| 25 | THREE SQUARE FOOD BANK                        | NV    | \$101            |
| 26 | FEEDING SOUTH FLORIDA                         | FL    | \$98             |