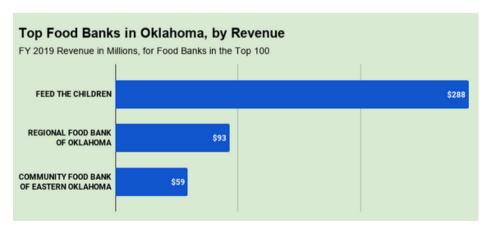

### THE TOP 100 FOOD BANKS

By Revenue

Independent food banks are shown in pink.
Updated March 2021.

|    | Name                                          | State | FY '19 Rev (\$m) |
|----|-----------------------------------------------|-------|------------------|
| 1  | FEED THE CHILDREN                             | ОК    | \$288            |
| 2  | MIDWEST FOOD BANK NFP                         | IL    | \$278            |
| 3  | HOUSTON FOOD BANK                             | TX    | \$209            |
| 4  | ST MARYS FOOD BANK ALLIANCE                   | AZ    | \$172            |
| 5  | FOOD BANK OF CENTRAL & EASTERN NORTH CAROLINA | NC    | \$167            |
| 6  | ATLANTA COMMUNITY FOOD BANK                   | GA    | \$164            |
| 7  | SECOND HARVEST HEARTLAND                      | MN    | \$162            |
| 8  | FARMSHARE INC                                 | FL    | \$146            |
| 9  | NORTH TEXAS FOOD BANK                         | TX    | \$145            |
| 10 | CITY HARVEST                                  | NY    | \$142            |
| 11 | SAN ANTONIO FOOD BANK                         | TX    | \$139            |
| 12 | GREATER CHICAGO FOOD DEPOSITORY               | IL    | \$136            |
| 13 | SECOND HARVEST OF SILICON VALLEY              | CA    | \$136            |
| 14 | LOS ANGELES REGIONAL FOOD BANK                | CA    | \$132            |
| 15 | SECOND HARVEST FOOD BANK OF CENTRAL FLORIDA   | FL    | \$130            |
| 16 | NORTHERN ILLINOIS FOOD BANK                   | IL    | \$129            |
| 17 | COMMUNITY FOOD BANK OF SOUTHERN ARIZONA       | AZ    | \$128            |
| 18 | FEEDING AMERICA TAMPA BAY                     | FL    | \$119            |
| 19 | FOOD LIFELINE                                 | WA    | \$113            |
| 20 | FOOD BANK OF THE ROCKIES                      | со    | \$109            |
| 21 | THE GREATER BOSTON FOOD BANK                  | MA    | \$107            |
| 22 | COMMUNITY FOOD BANK OF NEW JERSEY             | NJ    | \$107            |
| 23 | SAN FRANCISCO FOOD BANK                       | CA    | \$106            |
| 24 | HARVESTERS-THE COMMUNITY FOOD NETWORK         | МО    | \$103            |
| 25 | THREE SQUARE FOOD BANK                        | NV    | \$101            |
| 26 | FEEDING SOUTH FLORIDA                         | FL    | \$98             |

### THE TOP 100 FOOD BANKS

By Revenue

Independent food banks are shown in pink.

| 51         CENTRAL CALIFORNIA FOOD BANK         CA         \$67           52         ST LOUIS AREA FOOD BANK         MO         \$64           53         SECOND HARVEST FOOD BANK OF NORTHWEST NORTH CAROLINA         NC         \$64           54         SECOND HARVEST FOOD BANK OF ORANGE COUNTY         CA         \$62           55         FOODBANK OF SOUTHERN CALIFORNIA         CA         \$62           56         NORTHWEST HARVEST         WA         \$62           57         FEEDMORE         VA         \$61           58         LOWCOUNTRY FOOD BANK         SC         \$60           60         GOOD SHEPHERD FOOD BANK         SC         \$60           61         PHILABUNDANCE         PA         \$58           62         GODS PANTRY FOOD BANK         KY         \$57           63         HARVEST HOPE FOOD BANK         KY         \$57           64         AKRON-CANTON REGIONAL FOODBANK         SC         \$57           64         SACRAMENTO FOOD BANK SERVICES         CA         \$54           65         GREATER PITTSBURGH COMMUNITY FOOD BANK         PA         \$54           66         FOOD BANK FOR CENTRAL & NORTHEAST MISSOURI         MI         \$53/FY 2018           67                                                                                                                                                                                                                                                                                                                                                                                                                                                                                                                                                                                                                                                                                                                                                                                                                                                                                                                                                                                                                                                                                           | 1670 |    |                                                      | 1112 3 |              |
|----------------------------------------------------------------------------------------------------------------------------------------------------------------------------------------------------------------------------------------------------------------------------------------------------------------------------------------------------------------------------------------------------------------------------------------------------------------------------------------------------------------------------------------------------------------------------------------------------------------------------------------------------------------------------------------------------------------------------------------------------------------------------------------------------------------------------------------------------------------------------------------------------------------------------------------------------------------------------------------------------------------------------------------------------------------------------------------------------------------------------------------------------------------------------------------------------------------------------------------------------------------------------------------------------------------------------------------------------------------------------------------------------------------------------------------------------------------------------------------------------------------------------------------------------------------------------------------------------------------------------------------------------------------------------------------------------------------------------------------------------------------------------------------------------------------------------------------------------------------------------------------------------------------------------------------------------------------------------------------------------------------------------------------------------------------------------------------------------------------------------------------------------------------------------------------------------------------------------------------------------------------------------------------------------------------------------|------|----|------------------------------------------------------|--------|--------------|
| 53 SECOND HARVEST FOOD BANK OF NORTHWEST NORTH CAROLINA  54 SECOND HARVEST FOOD BANK OF ORANGE COUNTY  CA  \$62  55 FOODBANK OF SOUTHERN CALIFORNIA  CA  \$62  56 NORTHWEST HARVEST  WA  \$61  58 LOWCOUNTRY FOOD BANK  \$50  59 COMMUNITY FOOD BANK OF EASTERN OKLAHOMA  OK  \$59  60 GOOD SHEPHERD FOOD BANK OF MAINE  ME  \$58  61 PHILABUNDANCE  PA  \$58  62 GODS PANTRY FOOD BANK  KY  \$57  78 AKRON-CANTON REGIONAL FOODBANK  OH  \$55  64 SACRAMENTO FOOD BANK SERVICES  65 GREATER PITTSBURGH COMMUNITY FOOD BANK  PA  \$54  66 FOOD BANK OF EASTERN MICHIGAN  MI  \$55  67 THE FOOD BANK FOR CENTRAL & NORTHEAST MISSOURI  MO  \$53/FY 2018  68 JACOBS & CUSHMAN SAN DIEGO FOOD BANK  CA  \$51  71 BLUE RIDGE AREA FOOD BANK  VA  \$50  73 FOOD BANK FOR CENTRAL & NORTHEAST FLORIDA  FL  \$50  74 CONNECTICUT FOOD BANK  CT  \$50                                                                                                                                                                                                                                                                                                                                                                                                                                                                                                                                                                                                                                                                                                                                                                                                                                                                                                                                                                                                                                                                                                                                                                                                                                                                                                                                                                                                                                                                              |      | 51 | CENTRAL CALIFORNIA FOOD BANK                         |        | \$67         |
| 54         SECOND HARVEST FOOD BANK OF ORANGE COUNTY         CA         \$62           55         FOODBANK OF SOUTHERN CALIFORNIA         CA         \$62           56         NORTHWEST HARVEST         WA         \$62           57         FEEDMORE         VA         \$61           58         LOWCOUNTRY FOOD BANK         SC         \$60           59         COMMUNITY FOOD BANK OF EASTERN OKLAHOMA         OK         \$59           60         GOOD SHEPHERD FOOD BANK OF MAINE         ME         \$58           61         PHILABUNDANCE         PA         \$58           62         GODS PANTRY FOOD BANK         KY         \$57           63         HARVEST HOPE FOOD BANK         SC         \$57           78         AKRON-CANTON REGIONAL FOODBANK         SC         \$57           78         AKRON-CANTON REGIONAL FOODBANK         OH         \$55           64         SACRAMENTO FOOD BANK SERVICES         CA         \$54           65         GREATER PITTSBURGH COMMUNITY FOOD BANK         PA         \$54           66         FOOD BANK FOR CENTRAL & NORTHEAST MISSOURI         MI         \$53           67         THE FOOD BANK FOR CENTRAL & NORTHEAST MISSOURI         MO         \$53/FY 2018                                                                                                                                                                                                                                                                                                                                                                                                                                                                                                                                                                                                                                                                                                                                                                                                                                                                                                                                                                                                                                                                                   | 5    | 52 | ST LOUIS AREA FOOD BANK                              | МО     | \$64         |
| 55         FOODBANK OF SOUTHERN CALIFORNIA         CA         \$62           56         NORTHWEST HARVEST         WA         \$62           57         FEEDMORE         VA         \$61           58         LOWCOUNTRY FOOD BANK         SC         \$60           59         COMMUNITY FOOD BANK OF EASTERN OKLAHOMA         OK         \$59           60         GOOD SHEPHERD FOOD BANK OF MAINE         ME         \$58           61         PHILABUNDANCE         PA         \$58           62         GODS PANTRY FOOD BANK         KY         \$57           63         HARVEST HOPE FOOD BANK         SC         \$57           78         AKRON-CANTON REGIONAL FOODBANK         OH         \$55           64         SACRAMENTO FOOD BANK SERVICES         CA         \$54           65         GREATER PITTSBURGH COMMUNITY FOOD BANK         PA         \$54           66         FOOD BANK OF EASTERN MICHIGAN         MI         \$53           67         THE FOOD BANK FOR CENTRAL & NORTHEAST MISSOURI         MO         \$53/FY 2018           68         JACOBS & CUSHMAN SAN DIEGO FOOD BANK         CA         \$53           70         FEEDING AMERICA EASTERN WISCONSIN         WI         \$52           71<                                                                                                                                                                                                                                                                                                                                                                                                                                                                                                                                                                                                                                                                                                                                                                                                                                                                                                                                                                                                                                                                                    |      | 53 | SECOND HARVEST FOOD BANK OF NORTHWEST NORTH CAROLINA | NC     | \$64         |
| 56         NORTHWEST HARVEST         WA         \$62           57         FEEDMORE         VA         \$61           58         LOWCOUNTRY FOOD BANK         SC         \$60           59         COMMUNITY FOOD BANK OF EASTERN OKLAHOMA         OK         \$59           60         GOOD SHEPHERD FOOD BANK OF MAINE         ME         \$58           61         PHILABUNDANCE         PA         \$58           62         GODS PANTRY FOOD BANK         KY         \$57           63         HARVEST HOPE FOOD BANK         SC         \$57           78         AKRON-CANTON REGIONAL FOODBANK         OH         \$55           64         SACRAMENTO FOOD BANK SERVICES         CA         \$54           65         GREATER PITTSBURGH COMMUNITY FOOD BANK         PA         \$54           66         FOOD BANK OF EASTERN MICHIGAN         MI         \$53           67         THE FOOD BANK FOR CENTRAL & NORTHEAST MISSOURI         MO         \$53/FY 2018           68         JACOBS & CUSHMAN SAN DIEGO FOOD BANK         CA         \$53           70         FEEDING AMERICA EASTERN WISCONSIN         WI         \$52           71         BLUE RIDGE AREA FOOD BANK         VA         \$51           72                                                                                                                                                                                                                                                                                                                                                                                                                                                                                                                                                                                                                                                                                                                                                                                                                                                                                                                                                                                                                                                                                           | į.   | 54 | SECOND HARVEST FOOD BANK OF ORANGE COUNTY            | CA     | \$62         |
| 57 FEEDMORE  VA \$61  58 LOWCOUNTRY FOOD BANK  SC \$60  59 COMMUNITY FOOD BANK OF EASTERN OKLAHOMA  OK \$59  60 GOOD SHEPHERD FOOD BANK OF MAINE  ME \$58  61 PHILABUNDANCE  PA \$58  62 GODS PANTRY FOOD BANK  KY \$57  78 AKRON-CANTON REGIONAL FOODBANK  OH \$55  64 SACRAMENTO FOOD BANK SERVICES  CA \$54  65 GREATER PITTSBURGH COMMUNITY FOOD BANK  PA \$58  66 FOOD BANK OF EASTERN MICHIGAN  MI \$53  67 THE FOOD BANK FOR CENTRAL & NORTHEAST MISSOURI  MO \$53/FY 2018  68 JACOBS & CUSHMAN SAN DIEGO FOOD BANK  CA \$53  70 FEEDING AMERICA EASTERN WISCONSIN  WI \$52  71 BLUE RIDGE AREA FOOD BANK OF SOUTHWEST FLORIDA  FL \$50  73 FOOD BANK FOR NEW YORK CITY  NY \$50  74 CONNECTICUT FOOD BANK                                                                                                                                                                                                                                                                                                                                                                                                                                                                                                                                                                                                                                                                                                                                                                                                                                                                                                                                                                                                                                                                                                                                                                                                                                                                                                                                                                                                                                                                                                                                                                                                          |      | 55 | FOODBANK OF SOUTHERN CALIFORNIA                      | CA     | \$62         |
| 58 LOWCOUNTRY FOOD BANK 59 COMMUNITY FOOD BANK OF EASTERN OKLAHOMA OK \$59 60 GOOD SHEPHERD FOOD BANK OF MAINE ME \$58 61 PHILABUNDANCE PA \$58 62 GODS PANTRY FOOD BANK KY \$57 63 HARVEST HOPE FOOD BANK OH \$55 64 SACRAMENTO FOOD BANK OH \$55 65 GREATER PITTSBURGH COMMUNITY FOOD BANK PA \$54 66 FOOD BANK OF EASTERN MICHIGAN MI \$53 67 THE FOOD BANK FOR CENTRAL & NORTHEAST MISSOURI MO \$53/FY 2018 68 JACOBS & CUSHMAN SAN DIEGO FOOD BANK CA \$51 70 FEEDING SAN DIEGO CA \$51 71 BLUE RIDGE AREA FOOD BANK VA \$55 72 HARRY CHAPIN FOOD BANK OF SOUTHWEST FLORIDA FL \$50 74 CONNECTICUT FOOD BANK CT \$50                                                                                                                                                                                                                                                                                                                                                                                                                                                                                                                                                                                                                                                                                                                                                                                                                                                                                                                                                                                                                                                                                                                                                                                                                                                                                                                                                                                                                                                                                                                                                                                                                                                                                                  |      | 56 | NORTHWEST HARVEST                                    | WA     | \$62         |
| 59 COMMUNITY FOOD BANK OF EASTERN OKLAHOMA OK \$59 60 GOOD SHEPHERD FOOD BANK OF MAINE ME \$58 61 PHILABUNDANCE PA \$58 62 GODS PANTRY FOOD BANK KY \$57 63 HARVEST HOPE FOOD BANK SC \$57 78 AKRON-CANTON REGIONAL FOODBANK OH \$55 64 SACRAMENTO FOOD BANK SERVICES CA \$54 65 GREATER PITTSBURGH COMMUNITY FOOD BANK PA \$54 66 FOOD BANK OF EASTERN MICHIGAN MI \$53 67 THE FOOD BANK FOR CENTRAL & NORTHEAST MISSOURI MO \$53/FY 2018 68 JACOBS & CUSHMAN SAN DIEGO FOOD BANK CA \$53 69 FEEDING AMERICA EASTERN WISCONSIN WI \$52 70 FEEDING SAN DIEGO CA \$51 71 BLUE RIDGE AREA FOOD BANK HARRY CHAPIN FOOD BANK OF SOUTHWEST FLORIDA FL \$50 74 CONNECTICUT FOOD BANK CT \$50                                                                                                                                                                                                                                                                                                                                                                                                                                                                                                                                                                                                                                                                                                                                                                                                                                                                                                                                                                                                                                                                                                                                                                                                                                                                                                                                                                                                                                                                                                                                                                                                                                     |      | 57 | FEEDMORE                                             | VA     | \$61         |
| 60 GOOD SHEPHERD FOOD BANK OF MAINE  61 PHILABUNDANCE  62 GODS PANTRY FOOD BANK  63 HARVEST HOPE FOOD BANK  64 SACRAMENTO FOOD BANK SERVICES  65 GREATER PITTSBURGH COMMUNITY FOOD BANK  66 FOOD BANK OF EASTERN MICHIGAN  67 THE FOOD BANK FOR CENTRAL & NORTHEAST MISSOURI  68 JACOBS & CUSHMAN SAN DIEGO FOOD BANK  69 FEEDING AMERICA EASTERN WISCONSIN  70 FEEDING SAN DIEGO  71 BLUE RIDGE AREA FOOD BANK OF SOUTHWEST FLORIDA  72 HARRY CHAPIN FOOD BANK OF SOUTHWEST FLORIDA  74 CONNECTICUT FOOD BANK  75 CT  76 CONNECTICUT FOOD BANK  77 CT  78 CT  78 KY  79 S50  79 FEEDING SAN DIEGO  70 FEEDING SAN DIEGO  71 BLUE RIDGE AREA FOOD BANK  72 HARRY CHAPIN FOOD BANK OF SOUTHWEST FLORIDA  73 FOOD BANK FOR NEW YORK CITY  74 CONNECTICUT FOOD BANK  75 CT  76 S50                                                                                                                                                                                                                                                                                                                                                                                                                                                                                                                                                                                                                                                                                                                                                                                                                                                                                                                                                                                                                                                                                                                                                                                                                                                                                                                                                                                                                                                                                                                                            |      | 58 | LOWCOUNTRY FOOD BANK                                 | SC     | \$60         |
| 61 PHILABUNDANCE  62 GODS PANTRY FOOD BANK  63 HARVEST HOPE FOOD BANK  CA  557  78 AKRON-CANTON REGIONAL FOODBANK  CA  65 GREATER PITTSBURGH COMMUNITY FOOD BANK  66 FOOD BANK OF EASTERN MICHIGAN  MI  553  67 THE FOOD BANK FOR CENTRAL & NORTHEAST MISSOURI  68 JACOBS & CUSHMAN SAN DIEGO FOOD BANK  CA  553  69 FEEDING AMERICA EASTERN WISCONSIN  WI  552  70 FEEDING SAN DIEGO  CA  551  71 BLUE RIDGE AREA FOOD BANK OF SOUTHWEST FLORIDA  FOOD BANK FOR NEW YORK CITY  NY  550  74 CONNECTICUT FOOD BANK  CT  557                                                                                                                                                                                                                                                                                                                                                                                                                                                                                                                                                                                                                                                                                                                                                                                                                                                                                                                                                                                                                                                                                                                                                                                                                                                                                                                                                                                                                                                                                                                                                                                                                                                                                                                                                                                                 |      | 59 | COMMUNITY FOOD BANK OF EASTERN OKLAHOMA              | ОК     | \$59         |
| 62 GODS PANTRY FOOD BANK  63 HARVEST HOPE FOOD BANK  57 SAKRON-CANTON REGIONAL FOODBANK  64 SACRAMENTO FOOD BANK SERVICES  65 GREATER PITTSBURGH COMMUNITY FOOD BANK  66 FOOD BANK OF EASTERN MICHIGAN  67 THE FOOD BANK FOR CENTRAL & NORTHEAST MISSOURI  68 JACOBS & CUSHMAN SAN DIEGO FOOD BANK  69 FEEDING AMERICA EASTERN WISCONSIN  70 FEEDING SAN DIEGO  71 BLUE RIDGE AREA FOOD BANK  72 HARRY CHAPIN FOOD BANK OF SOUTHWEST FLORIDA  73 FOOD BANK FOR NEW YORK CITY  74 CONNECTICUT FOOD BANK  CC \$50                                                                                                                                                                                                                                                                                                                                                                                                                                                                                                                                                                                                                                                                                                                                                                                                                                                                                                                                                                                                                                                                                                                                                                                                                                                                                                                                                                                                                                                                                                                                                                                                                                                                                                                                                                                                            | 6    | 60 | GOOD SHEPHERD FOOD BANK OF MAINE                     | ME     | \$58         |
| 63 HARVEST HOPE FOOD BANK  78 AKRON-CANTON REGIONAL FOODBANK  64 SACRAMENTO FOOD BANK SERVICES  65 GREATER PITTSBURGH COMMUNITY FOOD BANK  66 FOOD BANK OF EASTERN MICHIGAN  67 THE FOOD BANK FOR CENTRAL & NORTHEAST MISSOURI  68 JACOBS & CUSHMAN SAN DIEGO FOOD BANK  69 FEEDING AMERICA EASTERN WISCONSIN  70 FEEDING SAN DIEGO  71 BLUE RIDGE AREA FOOD BANK  72 HARRY CHAPIN FOOD BANK OF SOUTHWEST FLORIDA  73 FOOD BANK FOR NEW YORK CITY  74 CONNECTICUT FOOD BANK  CC  \$57  \$57  \$57  \$57  \$57  \$57  \$57                                                                                                                                                                                                                                                                                                                                                                                                                                                                                                                                                                                                                                                                                                                                                                                                                                                                                                                                                                                                                                                                                                                                                                                                                                                                                                                                                                                                                                                                                                                                                                                                                                                                                                                                                                                                  | 6    | 61 | PHILABUNDANCE                                        | PA     | \$58         |
| 78 AKRON-CANTON REGIONAL FOODBANK  64 SACRAMENTO FOOD BANK SERVICES  65 GREATER PITTSBURGH COMMUNITY FOOD BANK  66 FOOD BANK OF EASTERN MICHIGAN  67 THE FOOD BANK FOR CENTRAL & NORTHEAST MISSOURI  68 JACOBS & CUSHMAN SAN DIEGO FOOD BANK  CA  \$53  69 FEEDING AMERICA EASTERN WISCONSIN  WI  \$52  70 FEEDING SAN DIEGO  CA  \$51  71 BLUE RIDGE AREA FOOD BANK  72 HARRY CHAPIN FOOD BANK OF SOUTHWEST FLORIDA  73 FOOD BANK FOR NEW YORK CITY  74 CONNECTICUT FOOD BANK  CT  \$50                                                                                                                                                                                                                                                                                                                                                                                                                                                                                                                                                                                                                                                                                                                                                                                                                                                                                                                                                                                                                                                                                                                                                                                                                                                                                                                                                                                                                                                                                                                                                                                                                                                                                                                                                                                                                                   | 6    | 62 | GODS PANTRY FOOD BANK                                | KY     | \$57         |
| 64 SACRAMENTO FOOD BANK SERVICES CA \$54 65 GREATER PITTSBURGH COMMUNITY FOOD BANK PA \$54 66 FOOD BANK OF EASTERN MICHIGAN MI \$53 67 THE FOOD BANK FOR CENTRAL & NORTHEAST MISSOURI MO \$53/FY 2018 68 JACOBS & CUSHMAN SAN DIEGO FOOD BANK CA \$53 69 FEEDING AMERICA EASTERN WISCONSIN WI \$52 70 FEEDING SAN DIEGO CA \$51 71 BLUE RIDGE AREA FOOD BANK VA \$51 72 HARRY CHAPIN FOOD BANK OF SOUTHWEST FLORIDA FL \$50 73 FOOD BANK FOR NEW YORK CITY NY \$50 74 CONNECTICUT FOOD BANK                                                                                                                                                                                                                                                                                                                                                                                                                                                                                                                                                                                                                                                                                                                                                                                                                                                                                                                                                                                                                                                                                                                                                                                                                                                                                                                                                                                                                                                                                                                                                                                                                                                                                                                                                                                                                                | 6    | 63 | HARVEST HOPE FOOD BANK                               | SC     | \$57         |
| 65 GREATER PITTSBURGH COMMUNITY FOOD BANK PA \$54 66 FOOD BANK OF EASTERN MICHIGAN MI \$53 67 THE FOOD BANK FOR CENTRAL & NORTHEAST MISSOURI MO \$53/FY 2018 68 JACOBS & CUSHMAN SAN DIEGO FOOD BANK CA \$53 69 FEEDING AMERICA EASTERN WISCONSIN WI \$52 70 FEEDING SAN DIEGO CA \$51 71 BLUE RIDGE AREA FOOD BANK VA \$51 72 HARRY CHAPIN FOOD BANK OF SOUTHWEST FLORIDA FL \$50 73 FOOD BANK FOR NEW YORK CITY NY \$50 74 CONNECTICUT FOOD BANK                                                                                                                                                                                                                                                                                                                                                                                                                                                                                                                                                                                                                                                                                                                                                                                                                                                                                                                                                                                                                                                                                                                                                                                                                                                                                                                                                                                                                                                                                                                                                                                                                                                                                                                                                                                                                                                                         | 7    | 78 | AKRON-CANTON REGIONAL FOODBANK                       | ОН     | \$55         |
| 66 FOOD BANK OF EASTERN MICHIGAN  67 THE FOOD BANK FOR CENTRAL & NORTHEAST MISSOURI  68 JACOBS & CUSHMAN SAN DIEGO FOOD BANK  69 FEEDING AMERICA EASTERN WISCONSIN  70 FEEDING SAN DIEGO  71 BLUE RIDGE AREA FOOD BANK  72 HARRY CHAPIN FOOD BANK OF SOUTHWEST FLORIDA  73 FOOD BANK FOR NEW YORK CITY  74 CONNECTICUT FOOD BANK  75 THE FOOD BANK OF SOUTHWEST FLORIDA  MI  \$53  CA  \$53  CA  \$53  CA  \$54  \$55  CA  \$5 | 6    | 64 | SACRAMENTO FOOD BANK SERVICES                        | CA     | \$54         |
| 67 THE FOOD BANK FOR CENTRAL & NORTHEAST MISSOURI  68 JACOBS & CUSHMAN SAN DIEGO FOOD BANK  CA  \$53  69 FEEDING AMERICA EASTERN WISCONSIN  WI  \$52  70 FEEDING SAN DIEGO  CA  \$51  71 BLUE RIDGE AREA FOOD BANK  VA  \$51  72 HARRY CHAPIN FOOD BANK OF SOUTHWEST FLORIDA  FL  \$50  73 FOOD BANK FOR NEW YORK CITY  NY  \$50  74 CONNECTICUT FOOD BANK                                                                                                                                                                                                                                                                                                                                                                                                                                                                                                                                                                                                                                                                                                                                                                                                                                                                                                                                                                                                                                                                                                                                                                                                                                                                                                                                                                                                                                                                                                                                                                                                                                                                                                                                                                                                                                                                                                                                                                 | 6    | 65 | GREATER PITTSBURGH COMMUNITY FOOD BANK               | PA     | \$54         |
| 68 JACOBS & CUSHMAN SAN DIEGO FOOD BANK  CA \$53  69 FEEDING AMERICA EASTERN WISCONSIN  WI \$52  70 FEEDING SAN DIEGO  CA \$51  71 BLUE RIDGE AREA FOOD BANK  VA \$51  72 HARRY CHAPIN FOOD BANK OF SOUTHWEST FLORIDA  FL \$50  73 FOOD BANK FOR NEW YORK CITY  NY \$50  74 CONNECTICUT FOOD BANK  CT \$50                                                                                                                                                                                                                                                                                                                                                                                                                                                                                                                                                                                                                                                                                                                                                                                                                                                                                                                                                                                                                                                                                                                                                                                                                                                                                                                                                                                                                                                                                                                                                                                                                                                                                                                                                                                                                                                                                                                                                                                                                 | 6    | 66 | FOOD BANK OF EASTERN MICHIGAN                        | МІ     | \$53         |
| 69 FEEDING AMERICA EASTERN WISCONSIN WI \$52 70 FEEDING SAN DIEGO CA \$51 71 BLUE RIDGE AREA FOOD BANK VA \$51 72 HARRY CHAPIN FOOD BANK OF SOUTHWEST FLORIDA FL \$50 73 FOOD BANK FOR NEW YORK CITY NY \$50 74 CONNECTICUT FOOD BANK CT \$50                                                                                                                                                                                                                                                                                                                                                                                                                                                                                                                                                                                                                                                                                                                                                                                                                                                                                                                                                                                                                                                                                                                                                                                                                                                                                                                                                                                                                                                                                                                                                                                                                                                                                                                                                                                                                                                                                                                                                                                                                                                                              | 6    | 67 | THE FOOD BANK FOR CENTRAL & NORTHEAST MISSOURI       | МО     | \$53/FY 2018 |
| 70 FEEDING SAN DIEGO         CA         \$51           71 BLUE RIDGE AREA FOOD BANK         VA         \$51           72 HARRY CHAPIN FOOD BANK OF SOUTHWEST FLORIDA         FL         \$50           73 FOOD BANK FOR NEW YORK CITY         NY         \$50           74 CONNECTICUT FOOD BANK         CT         \$50                                                                                                                                                                                                                                                                                                                                                                                                                                                                                                                                                                                                                                                                                                                                                                                                                                                                                                                                                                                                                                                                                                                                                                                                                                                                                                                                                                                                                                                                                                                                                                                                                                                                                                                                                                                                                                                                                                                                                                                                   | 6    | 68 | JACOBS & CUSHMAN SAN DIEGO FOOD BANK                 | CA     | \$53         |
| 71 BLUE RIDGE AREA FOOD BANK  72 HARRY CHAPIN FOOD BANK OF SOUTHWEST FLORIDA  73 FOOD BANK FOR NEW YORK CITY  74 CONNECTICUT FOOD BANK  75 \$50                                                                                                                                                                                                                                                                                                                                                                                                                                                                                                                                                                                                                                                                                                                                                                                                                                                                                                                                                                                                                                                                                                                                                                                                                                                                                                                                                                                                                                                                                                                                                                                                                                                                                                                                                                                                                                                                                                                                                                                                                                                                                                                                                                            | 6    | 69 | FEEDING AMERICA EASTERN WISCONSIN                    | WI     | \$52         |
| 72 HARRY CHAPIN FOOD BANK OF SOUTHWEST FLORIDA FL \$50 73 FOOD BANK FOR NEW YORK CITY NY \$50 74 CONNECTICUT FOOD BANK CT \$50                                                                                                                                                                                                                                                                                                                                                                                                                                                                                                                                                                                                                                                                                                                                                                                                                                                                                                                                                                                                                                                                                                                                                                                                                                                                                                                                                                                                                                                                                                                                                                                                                                                                                                                                                                                                                                                                                                                                                                                                                                                                                                                                                                                             | 7    | 70 | FEEDING SAN DIEGO                                    | CA     | \$51         |
| 73 FOOD BANK FOR NEW YORK CITY NY \$50 74 CONNECTICUT FOOD BANK CT \$50                                                                                                                                                                                                                                                                                                                                                                                                                                                                                                                                                                                                                                                                                                                                                                                                                                                                                                                                                                                                                                                                                                                                                                                                                                                                                                                                                                                                                                                                                                                                                                                                                                                                                                                                                                                                                                                                                                                                                                                                                                                                                                                                                                                                                                                    | 7    | 71 | BLUE RIDGE AREA FOOD BANK                            | VA     | \$51         |
| 74 CONNECTICUT FOOD BANK CT \$50                                                                                                                                                                                                                                                                                                                                                                                                                                                                                                                                                                                                                                                                                                                                                                                                                                                                                                                                                                                                                                                                                                                                                                                                                                                                                                                                                                                                                                                                                                                                                                                                                                                                                                                                                                                                                                                                                                                                                                                                                                                                                                                                                                                                                                                                                           | 7    | 72 | HARRY CHAPIN FOOD BANK OF SOUTHWEST FLORIDA          | FL     | \$50         |
|                                                                                                                                                                                                                                                                                                                                                                                                                                                                                                                                                                                                                                                                                                                                                                                                                                                                                                                                                                                                                                                                                                                                                                                                                                                                                                                                                                                                                                                                                                                                                                                                                                                                                                                                                                                                                                                                                                                                                                                                                                                                                                                                                                                                                                                                                                                            | 7    | 73 | FOOD BANK FOR NEW YORK CITY                          | NY     | \$50         |
| 75 CARE AND SHARE CO \$48                                                                                                                                                                                                                                                                                                                                                                                                                                                                                                                                                                                                                                                                                                                                                                                                                                                                                                                                                                                                                                                                                                                                                                                                                                                                                                                                                                                                                                                                                                                                                                                                                                                                                                                                                                                                                                                                                                                                                                                                                                                                                                                                                                                                                                                                                                  | 7    | 74 | CONNECTICUT FOOD BANK                                | СТ     | \$50         |
|                                                                                                                                                                                                                                                                                                                                                                                                                                                                                                                                                                                                                                                                                                                                                                                                                                                                                                                                                                                                                                                                                                                                                                                                                                                                                                                                                                                                                                                                                                                                                                                                                                                                                                                                                                                                                                                                                                                                                                                                                                                                                                                                                                                                                                                                                                                            | 7    | 75 | CARE AND SHARE                                       | со     | \$48         |