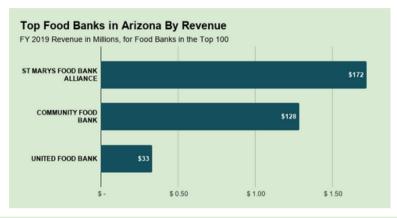

|
| 93  | SECOND HARVEST OF SOUTH GEORGIA                             | GA | \$34/FY 2018 |
| 94  | GOLDEN HARVEST FOOD BANK                                    | sc | \$34         |
| 95  | REGIONAL FOOD BANK OF NORTHEAST FLORIDA                     | FL | \$33/FY 2018 |
| 96  | UNITED FOOD BANK                                            | AZ | \$33         |
| 97  | SECOND HARVEST FOOD BANK OF SAN JOAQUIN & STANISLAUS COUNTY | CA | \$33         |
| 98  | MANNA FOOD BANK                                             | NC | \$33         |
| 99  | REGIONAL EAST TEXAS FOOD BANK                               | TX | \$32         |
| 100 | FOODBANK OF SOUTHEASTERN VIRGINIA                           | VA | \$32         |



TOP INDEPENDENT FOOD BANKS

By Revenue



# TOP FOOD BANKS BYSIAIE









# TOP FOOD BANKS BYSIAIE









# TOP FOOD BANKS BYSTATE









# TOP FOOD BANKS BYSTATE











Listed Alphabetically









# TOP FOOD BANKS BYSTATE









# TOP FOOD BANKS BYSIAIE OF THE STATE OF THE









## TOP FOOD BANKS IN STATES WITH ONLY ONE FOOD BANK IN THE TOP 100

| State | Food Bank                           | Revenue (in millions) |
|-------|-------------------------------------|-----------------------|
| MN    | SECOND HARVEST HEARTLAND            | \$162                 |
| MA    | THE GREATER BOSTON FOOD BANK        | \$107                 |
| NJ    | COMMUNITY FOOD BANK OF NEW JERSEY   | \$107                 |
| IN    | GLEANERS FOOD BANK OF INDIANA       | \$87                  |
| UT    | UTAH FOOD BANK                      | \$86