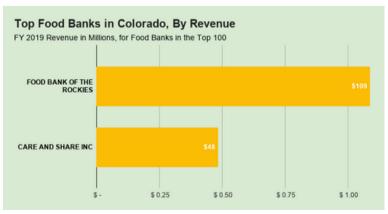

### THE TOP 100 FOOD BANKS

By Revenue

Independent food banks are shown in pink.
Updated March 2021.

|    | Name                                          | State | FY '19 Rev (\$m) |
|----|-----------------------------------------------|-------|------------------|
| 1  | FEED THE CHILDREN                             | ОК    | \$288            |
| 2  | MIDWEST FOOD BANK NFP                         | IL    | \$278            |
| 3  | HOUSTON FOOD BANK                             | TX    | \$209            |
| 4  | ST MARYS FOOD BANK ALLIANCE                   | AZ    | \$172            |
| 5  | FOOD BANK OF CENTRAL & EASTERN NORTH CAROLINA | NC    | \$167            |
| 6  | ATLANTA COMMUNITY FOOD BANK                   | GA    | \$164            |
| 7  | SECOND HARVEST HEARTLAND                      | MN    | \$162            |
| 8  | FARMSHARE INC                                 | FL    | \$146            |
| 9  | NORTH TEXAS FOOD BANK                         | TX    | \$145            |
| 10 | CITY HARVEST                                  | NY    | \$142            |
| 11 | SAN ANTONIO FOOD BANK                         | TX    | \$139            |
| 12 | GREATER CHICAGO FOOD DEPOSITORY               | IL    | \$136            |
| 13 | SECOND HARVEST OF SILICON VALLEY              | CA    | \$136            |
| 14 | LOS ANGELES REGIONAL FOOD BANK                | CA    | \$132            |
| 15 | SECOND HARVEST FOOD BANK OF CENTRAL FLORIDA   | FL    | \$130            |
| 16 | NORTHERN ILLINOIS FOOD BANK                   | IL    | \$129            |
| 17 | COMMUNITY FOOD BANK OF SOUTHERN ARIZONA       | AZ    | \$128            |
| 18 | FEEDING AMERICA TAMPA BAY                     | FL    | \$119            |
| 19 | FOOD LIFELINE                                 | WA    | \$113            |
| 20 | FOOD BANK OF THE ROCKIES                      | со    | \$109            |
| 21 | THE GREATER BOSTON FOOD BANK                  | MA    | \$107            |
| 22 | COMMUNITY FOOD BANK OF NEW JERSEY             | NJ    | \$107            |
| 23 | SAN FRANCISCO FOOD BANK                       | CA    | \$106            |
| 24 | HARVESTERS-THE COMMUNITY FOOD NETWORK         | МО    | \$103            |
| 25 | THREE SQUARE FOOD BANK                        | NV    | \$101            |
| 26 | FEEDING SOUTH FLORIDA                         | FL    | \$98             |

### THE TOP 100 FOOD BANKS

By Revenue

Independent food banks are shown in pink.

| 51         CENTRAL CALIFORNIA FOOD BANK         CA         \$67           52         ST LOUIS AREA FOOD BANK         MO         \$64           53         SECOND HARVEST FOOD BANK OF NORTHWEST NORTH CAROLINA         NC         \$64           54         SECOND HARVEST FOOD BANK OF ORANGE COUNTY         CA         \$62           55         FOODBANK OF SOUTHERN CALIFORNIA         CA         \$62           56         NORTHWEST HARVEST         WA         \$62           57         FEEDMORE         VA         \$61           58         LOWCOUNTRY FOOD BANK         SC         \$60           60         GOOD SHEPHERD FOOD BANK         SC         \$60           61         PHILABUNDANCE         PA         \$58           62         GODS PANTRY FOOD BANK         KY         \$57           63         HARVEST HOPE FOOD BANK         KY         \$57           64         AKRON-CANTON REGIONAL FOODBANK         SC         \$57           64         SACRAMENTO FOOD BANK SERVICES         CA         \$54           65         GREATER PITTSBURGH COMMUNITY FOOD BANK         PA         \$54           66         FOOD BANK FOR CENTRAL & NORTHEAST MISSOURI         MI         \$53/FY 2018           67                                                                                                                                                                                                                                                                                                                                                                                                                                                                                                                                                                                                                                                                                                                                                                                                                                                                                                                                                                                                                                                                                           | 1670 |    |                                                      | 1112 3 |              |
|----------------------------------------------------------------------------------------------------------------------------------------------------------------------------------------------------------------------------------------------------------------------------------------------------------------------------------------------------------------------------------------------------------------------------------------------------------------------------------------------------------------------------------------------------------------------------------------------------------------------------------------------------------------------------------------------------------------------------------------------------------------------------------------------------------------------------------------------------------------------------------------------------------------------------------------------------------------------------------------------------------------------------------------------------------------------------------------------------------------------------------------------------------------------------------------------------------------------------------------------------------------------------------------------------------------------------------------------------------------------------------------------------------------------------------------------------------------------------------------------------------------------------------------------------------------------------------------------------------------------------------------------------------------------------------------------------------------------------------------------------------------------------------------------------------------------------------------------------------------------------------------------------------------------------------------------------------------------------------------------------------------------------------------------------------------------------------------------------------------------------------------------------------------------------------------------------------------------------------------------------------------------------------------------------------------------------|------|----|------------------------------------------------------|--------|--------------|
| 53 SECOND HARVEST FOOD BANK OF NORTHWEST NORTH CAROLINA  54 SECOND HARVEST FOOD BANK OF ORANGE COUNTY  CA  \$62  55 FOODBANK OF SOUTHERN CALIFORNIA  CA  \$62  56 NORTHWEST HARVEST  WA  \$61  58 LOWCOUNTRY FOOD BANK  \$50  59 COMMUNITY FOOD BANK OF EASTERN OKLAHOMA  OK  \$59  60 GOOD SHEPHERD FOOD BANK OF MAINE  ME  \$58  61 PHILABUNDANCE  PA  \$58  62 GODS PANTRY FOOD BANK  KY  \$57  78 AKRON-CANTON REGIONAL FOODBANK  OH  \$55  64 SACRAMENTO FOOD BANK SERVICES  65 GREATER PITTSBURGH COMMUNITY FOOD BANK  PA  \$54  66 FOOD BANK OF EASTERN MICHIGAN  MI  \$55  67 THE FOOD BANK FOR CENTRAL & NORTHEAST MISSOURI  MO  \$53/FY 2018  68 JACOBS & CUSHMAN SAN DIEGO FOOD BANK  CA  \$51  71 BLUE RIDGE AREA FOOD BANK  VA  \$50  73 FOOD BANK FOR CENTRAL & NORTHEAST FLORIDA  FL  \$50  74 CONNECTICUT FOOD BANK  CT  \$50                                                                                                                                                                                                                                                                                                                                                                                                                                                                                                                                                                                                                                                                                                                                                                                                                                                                                                                                                                                                                                                                                                                                                                                                                                                                                                                                                                                                                                                                              |      | 51 | CENTRAL CALIFORNIA FOOD BANK                         |        | \$67         |
| 54         SECOND HARVEST FOOD BANK OF ORANGE COUNTY         CA         \$62           55         FOODBANK OF SOUTHERN CALIFORNIA         CA         \$62           56         NORTHWEST HARVEST         WA         \$62           57         FEEDMORE         VA         \$61           58         LOWCOUNTRY FOOD BANK         SC         \$60           59         COMMUNITY FOOD BANK OF EASTERN OKLAHOMA         OK         \$59           60         GOOD SHEPHERD FOOD BANK OF MAINE         ME         \$58           61         PHILABUNDANCE         PA         \$58           62         GODS PANTRY FOOD BANK         KY         \$57           63         HARVEST HOPE FOOD BANK         SC         \$57           78         AKRON-CANTON REGIONAL FOODBANK         SC         \$57           78         AKRON-CANTON REGIONAL FOODBANK         OH         \$55           64         SACRAMENTO FOOD BANK SERVICES         CA         \$54           65         GREATER PITTSBURGH COMMUNITY FOOD BANK         PA         \$54           66         FOOD BANK FOR CENTRAL & NORTHEAST MISSOURI         MI         \$53           67         THE FOOD BANK FOR CENTRAL & NORTHEAST MISSOURI         MO         \$53/FY 2018                                                                                                                                                                                                                                                                                                                                                                                                                                                                                                                                                                                                                                                                                                                                                                                                                                                                                                                                                                                                                                                                                   | 5    | 52 | ST LOUIS AREA FOOD BANK                              | МО     | \$64         |
| 55         FOODBANK OF SOUTHERN CALIFORNIA         CA         \$62           56         NORTHWEST HARVEST         WA         \$62           57         FEEDMORE         VA         \$61           58         LOWCOUNTRY FOOD BANK         SC         \$60           59         COMMUNITY FOOD BANK OF EASTERN OKLAHOMA         OK         \$59           60         GOOD SHEPHERD FOOD BANK OF MAINE         ME         \$58           61         PHILABUNDANCE         PA         \$58           62         GODS PANTRY FOOD BANK         KY         \$57           63         HARVEST HOPE FOOD BANK         SC         \$57           78         AKRON-CANTON REGIONAL FOODBANK         OH         \$55           64         SACRAMENTO FOOD BANK SERVICES         CA         \$54           65         GREATER PITTSBURGH COMMUNITY FOOD BANK         PA         \$54           66         FOOD BANK OF EASTERN MICHIGAN         MI         \$53           67         THE FOOD BANK FOR CENTRAL & NORTHEAST MISSOURI         MO         \$53/FY 2018           68         JACOBS & CUSHMAN SAN DIEGO FOOD BANK         CA         \$53           70         FEEDING AMERICA EASTERN WISCONSIN         WI         \$52           71<                                                                                                                                                                                                                                                                                                                                                                                                                                                                                                                                                                                                                                                                                                                                                                                                                                                                                                                                                                                                                                                                                    |      | 53 | SECOND HARVEST FOOD BANK OF NORTHWEST NORTH CAROLINA | NC     | \$64         |
| 56         NORTHWEST HARVEST         WA         \$62           57         FEEDMORE         VA         \$61           58         LOWCOUNTRY FOOD BANK         SC         \$60           59         COMMUNITY FOOD BANK OF EASTERN OKLAHOMA         OK         \$59           60         GOOD SHEPHERD FOOD BANK OF MAINE         ME         \$58           61         PHILABUNDANCE         PA         \$58           62         GODS PANTRY FOOD BANK         KY         \$57           63         HARVEST HOPE FOOD BANK         SC         \$57           78         AKRON-CANTON REGIONAL FOODBANK         OH         \$55           64         SACRAMENTO FOOD BANK SERVICES         CA         \$54           65         GREATER PITTSBURGH COMMUNITY FOOD BANK         PA         \$54           66         FOOD BANK OF EASTERN MICHIGAN         MI         \$53           67         THE FOOD BANK FOR CENTRAL & NORTHEAST MISSOURI         MO         \$53/FY 2018           68         JACOBS & CUSHMAN SAN DIEGO FOOD BANK         CA         \$53           70         FEEDING AMERICA EASTERN WISCONSIN         WI         \$52           71         BLUE RIDGE AREA FOOD BANK         VA         \$51           72                                                                                                                                                                                                                                                                                                                                                                                                                                                                                                                                                                                                                                                                                                                                                                                                                                                                                                                                                                                                                                                                                           | į.   | 54 | SECOND HARVEST FOOD BANK OF ORANGE COUNTY            | CA     | \$62         |
| 57 FEEDMORE  VA \$61  58 LOWCOUNTRY FOOD BANK  SC \$60  59 COMMUNITY FOOD BANK OF EASTERN OKLAHOMA  OK \$59  60 GOOD SHEPHERD FOOD BANK OF MAINE  ME \$58  61 PHILABUNDANCE  PA \$58  62 GODS PANTRY FOOD BANK  KY \$57  78 AKRON-CANTON REGIONAL FOODBANK  OH \$55  64 SACRAMENTO FOOD BANK SERVICES  CA \$54  65 GREATER PITTSBURGH COMMUNITY FOOD BANK  PA \$58  66 FOOD BANK OF EASTERN MICHIGAN  MI \$53  67 THE FOOD BANK FOR CENTRAL & NORTHEAST MISSOURI  MO \$53/FY 2018  68 JACOBS & CUSHMAN SAN DIEGO FOOD BANK  CA \$53  70 FEEDING AMERICA EASTERN WISCONSIN  WI \$52  71 BLUE RIDGE AREA FOOD BANK OF SOUTHWEST FLORIDA  FL \$50  73 FOOD BANK FOR NEW YORK CITY  NY \$50  74 CONNECTICUT FOOD BANK                                                                                                                                                                                                                                                                                                                                                                                                                                                                                                                                                                                                                                                                                                                                                                                                                                                                                                                                                                                                                                                                                                                                                                                                                                                                                                                                                                                                                                                                                                                                                                                                          |      | 55 | FOODBANK OF SOUTHERN CALIFORNIA                      | CA     | \$62         |
| 58 LOWCOUNTRY FOOD BANK 59 COMMUNITY FOOD BANK OF EASTERN OKLAHOMA OK \$59 60 GOOD SHEPHERD FOOD BANK OF MAINE ME \$58 61 PHILABUNDANCE PA \$58 62 GODS PANTRY FOOD BANK KY \$57 63 HARVEST HOPE FOOD BANK OH \$55 64 SACRAMENTO FOOD BANK OH \$55 65 GREATER PITTSBURGH COMMUNITY FOOD BANK PA \$54 66 FOOD BANK OF EASTERN MICHIGAN MI \$53 67 THE FOOD BANK FOR CENTRAL & NORTHEAST MISSOURI MO \$53/FY 2018 68 JACOBS & CUSHMAN SAN DIEGO FOOD BANK CA \$51 70 FEEDING SAN DIEGO CA \$51 71 BLUE RIDGE AREA FOOD BANK VA \$55 72 HARRY CHAPIN FOOD BANK OF SOUTHWEST FLORIDA FL \$50 74 CONNECTICUT FOOD BANK CT \$50                                                                                                                                                                                                                                                                                                                                                                                                                                                                                                                                                                                                                                                                                                                                                                                                                                                                                                                                                                                                                                                                                                                                                                                                                                                                                                                                                                                                                                                                                                                                                                                                                                                                                                  |      | 56 | NORTHWEST HARVEST                                    | WA     | \$62         |
| 59 COMMUNITY FOOD BANK OF EASTERN OKLAHOMA OK \$59 60 GOOD SHEPHERD FOOD BANK OF MAINE ME \$58 61 PHILABUNDANCE PA \$58 62 GODS PANTRY FOOD BANK KY \$57 63 HARVEST HOPE FOOD BANK SC \$57 78 AKRON-CANTON REGIONAL FOODBANK OH \$55 64 SACRAMENTO FOOD BANK SERVICES CA \$54 65 GREATER PITTSBURGH COMMUNITY FOOD BANK PA \$54 66 FOOD BANK OF EASTERN MICHIGAN MI \$53 67 THE FOOD BANK FOR CENTRAL & NORTHEAST MISSOURI MO \$53/FY 2018 68 JACOBS & CUSHMAN SAN DIEGO FOOD BANK CA \$53 69 FEEDING AMERICA EASTERN WISCONSIN WI \$52 70 FEEDING SAN DIEGO CA \$51 71 BLUE RIDGE AREA FOOD BANK HARRY CHAPIN FOOD BANK OF SOUTHWEST FLORIDA FL \$50 74 CONNECTICUT FOOD BANK CT \$50                                                                                                                                                                                                                                                                                                                                                                                                                                                                                                                                                                                                                                                                                                                                                                                                                                                                                                                                                                                                                                                                                                                                                                                                                                                                                                                                                                                                                                                                                                                                                                                                                                     |      | 57 | FEEDMORE                                             | VA     | \$61         |
| 60 GOOD SHEPHERD FOOD BANK OF MAINE  61 PHILABUNDANCE  62 GODS PANTRY FOOD BANK  63 HARVEST HOPE FOOD BANK  64 SACRAMENTO FOOD BANK SERVICES  65 GREATER PITTSBURGH COMMUNITY FOOD BANK  66 FOOD BANK OF EASTERN MICHIGAN  67 THE FOOD BANK FOR CENTRAL & NORTHEAST MISSOURI  68 JACOBS & CUSHMAN SAN DIEGO FOOD BANK  69 FEEDING AMERICA EASTERN WISCONSIN  70 FEEDING SAN DIEGO  71 BLUE RIDGE AREA FOOD BANK OF SOUTHWEST FLORIDA  72 HARRY CHAPIN FOOD BANK OF SOUTHWEST FLORIDA  74 CONNECTICUT FOOD BANK  75 CT  76 CONNECTICUT FOOD BANK  77 CT  78 CT  78 KY  79 S50  79 FEEDING SAN DIEGO  70 FEEDING SAN DIEGO  71 BLUE RIDGE AREA FOOD BANK  72 HARRY CHAPIN FOOD BANK OF SOUTHWEST FLORIDA  73 FOOD BANK FOR NEW YORK CITY  74 CONNECTICUT FOOD BANK  75 CT  76 S50                                                                                                                                                                                                                                                                                                                                                                                                                                                                                                                                                                                                                                                                                                                                                                                                                                                                                                                                                                                                                                                                                                                                                                                                                                                                                                                                                                                                                                                                                                                                            |      | 58 | LOWCOUNTRY FOOD BANK                                 | SC     | \$60         |
| 61 PHILABUNDANCE  62 GODS PANTRY FOOD BANK  63 HARVEST HOPE FOOD BANK  CA  557  78 AKRON-CANTON REGIONAL FOODBANK  CA  65 GREATER PITTSBURGH COMMUNITY FOOD BANK  66 FOOD BANK OF EASTERN MICHIGAN  MI  553  67 THE FOOD BANK FOR CENTRAL & NORTHEAST MISSOURI  68 JACOBS & CUSHMAN SAN DIEGO FOOD BANK  CA  553  69 FEEDING AMERICA EASTERN WISCONSIN  WI  552  70 FEEDING SAN DIEGO  CA  551  71 BLUE RIDGE AREA FOOD BANK OF SOUTHWEST FLORIDA  FOOD BANK FOR NEW YORK CITY  NY  550  74 CONNECTICUT FOOD BANK  CT  557                                                                                                                                                                                                                                                                                                                                                                                                                                                                                                                                                                                                                                                                                                                                                                                                                                                                                                                                                                                                                                                                                                                                                                                                                                                                                                                                                                                                                                                                                                                                                                                                                                                                                                                                                                                                 |      | 59 | COMMUNITY FOOD BANK OF EASTERN OKLAHOMA              | ОК     | \$59         |
| 62 GODS PANTRY FOOD BANK  63 HARVEST HOPE FOOD BANK  57 SAKRON-CANTON REGIONAL FOODBANK  64 SACRAMENTO FOOD BANK SERVICES  65 GREATER PITTSBURGH COMMUNITY FOOD BANK  66 FOOD BANK OF EASTERN MICHIGAN  67 THE FOOD BANK FOR CENTRAL & NORTHEAST MISSOURI  68 JACOBS & CUSHMAN SAN DIEGO FOOD BANK  69 FEEDING AMERICA EASTERN WISCONSIN  70 FEEDING SAN DIEGO  71 BLUE RIDGE AREA FOOD BANK  72 HARRY CHAPIN FOOD BANK OF SOUTHWEST FLORIDA  73 FOOD BANK FOR NEW YORK CITY  74 CONNECTICUT FOOD BANK  CC \$50                                                                                                                                                                                                                                                                                                                                                                                                                                                                                                                                                                                                                                                                                                                                                                                                                                                                                                                                                                                                                                                                                                                                                                                                                                                                                                                                                                                                                                                                                                                                                                                                                                                                                                                                                                                                            | 6    | 60 | GOOD SHEPHERD FOOD BANK OF MAINE                     | ME     | \$58         |
| 63 HARVEST HOPE FOOD BANK  78 AKRON-CANTON REGIONAL FOODBANK  64 SACRAMENTO FOOD BANK SERVICES  65 GREATER PITTSBURGH COMMUNITY FOOD BANK  66 FOOD BANK OF EASTERN MICHIGAN  67 THE FOOD BANK FOR CENTRAL & NORTHEAST MISSOURI  68 JACOBS & CUSHMAN SAN DIEGO FOOD BANK  69 FEEDING AMERICA EASTERN WISCONSIN  70 FEEDING SAN DIEGO  71 BLUE RIDGE AREA FOOD BANK  72 HARRY CHAPIN FOOD BANK OF SOUTHWEST FLORIDA  73 FOOD BANK FOR NEW YORK CITY  74 CONNECTICUT FOOD BANK  CC  \$57  \$57  \$57  \$57  \$57  \$57  \$57                                                                                                                                                                                                                                                                                                                                                                                                                                                                                                                                                                                                                                                                                                                                                                                                                                                                                                                                                                                                                                                                                                                                                                                                                                                                                                                                                                                                                                                                                                                                                                                                                                                                                                                                                                                                  | 6    | 61 | PHILABUNDANCE                                        | PA     | \$58         |
| 78 AKRON-CANTON REGIONAL FOODBANK  64 SACRAMENTO FOOD BANK SERVICES  65 GREATER PITTSBURGH COMMUNITY FOOD BANK  66 FOOD BANK OF EASTERN MICHIGAN  67 THE FOOD BANK FOR CENTRAL & NORTHEAST MISSOURI  68 JACOBS & CUSHMAN SAN DIEGO FOOD BANK  CA  \$53  69 FEEDING AMERICA EASTERN WISCONSIN  WI  \$52  70 FEEDING SAN DIEGO  CA  \$51  71 BLUE RIDGE AREA FOOD BANK  72 HARRY CHAPIN FOOD BANK OF SOUTHWEST FLORIDA  73 FOOD BANK FOR NEW YORK CITY  74 CONNECTICUT FOOD BANK  CT  \$50                                                                                                                                                                                                                                                                                                                                                                                                                                                                                                                                                                                                                                                                                                                                                                                                                                                                                                                                                                                                                                                                                                                                                                                                                                                                                                                                                                                                                                                                                                                                                                                                                                                                                                                                                                                                                                   | 6    | 62 | GODS PANTRY FOOD BANK                                | KY     | \$57         |
| 64 SACRAMENTO FOOD BANK SERVICES CA \$54 65 GREATER PITTSBURGH COMMUNITY FOOD BANK PA \$54 66 FOOD BANK OF EASTERN MICHIGAN MI \$53 67 THE FOOD BANK FOR CENTRAL & NORTHEAST MISSOURI MO \$53/FY 2018 68 JACOBS & CUSHMAN SAN DIEGO FOOD BANK CA \$53 69 FEEDING AMERICA EASTERN WISCONSIN WI \$52 70 FEEDING SAN DIEGO CA \$51 71 BLUE RIDGE AREA FOOD BANK VA \$51 72 HARRY CHAPIN FOOD BANK OF SOUTHWEST FLORIDA FL \$50 73 FOOD BANK FOR NEW YORK CITY NY \$50 74 CONNECTICUT FOOD BANK                                                                                                                                                                                                                                                                                                                                                                                                                                                                                                                                                                                                                                                                                                                                                                                                                                                                                                                                                                                                                                                                                                                                                                                                                                                                                                                                                                                                                                                                                                                                                                                                                                                                                                                                                                                                                                | 6    | 63 | HARVEST HOPE FOOD BANK                               | SC     | \$57         |
| 65 GREATER PITTSBURGH COMMUNITY FOOD BANK PA \$54 66 FOOD BANK OF EASTERN MICHIGAN MI \$53 67 THE FOOD BANK FOR CENTRAL & NORTHEAST MISSOURI MO \$53/FY 2018 68 JACOBS & CUSHMAN SAN DIEGO FOOD BANK CA \$53 69 FEEDING AMERICA EASTERN WISCONSIN WI \$52 70 FEEDING SAN DIEGO CA \$51 71 BLUE RIDGE AREA FOOD BANK VA \$51 72 HARRY CHAPIN FOOD BANK OF SOUTHWEST FLORIDA FL \$50 73 FOOD BANK FOR NEW YORK CITY NY \$50 74 CONNECTICUT FOOD BANK                                                                                                                                                                                                                                                                                                                                                                                                                                                                                                                                                                                                                                                                                                                                                                                                                                                                                                                                                                                                                                                                                                                                                                                                                                                                                                                                                                                                                                                                                                                                                                                                                                                                                                                                                                                                                                                                         | 7    | 78 | AKRON-CANTON REGIONAL FOODBANK                       | ОН     | \$55         |
| 66 FOOD BANK OF EASTERN MICHIGAN  67 THE FOOD BANK FOR CENTRAL & NORTHEAST MISSOURI  68 JACOBS & CUSHMAN SAN DIEGO FOOD BANK  69 FEEDING AMERICA EASTERN WISCONSIN  70 FEEDING SAN DIEGO  71 BLUE RIDGE AREA FOOD BANK  72 HARRY CHAPIN FOOD BANK OF SOUTHWEST FLORIDA  73 FOOD BANK FOR NEW YORK CITY  74 CONNECTICUT FOOD BANK  75 THE FOOD BANK OF SOUTHWEST FLORIDA  MI  \$53  CA  \$53  CA  \$53  CA  \$54  \$55  CA  \$5 | 6    | 64 | SACRAMENTO FOOD BANK SERVICES                        | CA     | \$54         |
| 67 THE FOOD BANK FOR CENTRAL & NORTHEAST MISSOURI  68 JACOBS & CUSHMAN SAN DIEGO FOOD BANK  CA  \$53  69 FEEDING AMERICA EASTERN WISCONSIN  WI  \$52  70 FEEDING SAN DIEGO  CA  \$51  71 BLUE RIDGE AREA FOOD BANK  VA  \$51  72 HARRY CHAPIN FOOD BANK OF SOUTHWEST FLORIDA  FL  \$50  73 FOOD BANK FOR NEW YORK CITY  NY  \$50  74 CONNECTICUT FOOD BANK                                                                                                                                                                                                                                                                                                                                                                                                                                                                                                                                                                                                                                                                                                                                                                                                                                                                                                                                                                                                                                                                                                                                                                                                                                                                                                                                                                                                                                                                                                                                                                                                                                                                                                                                                                                                                                                                                                                                                                 | 6    | 65 | GREATER PITTSBURGH COMMUNITY FOOD BANK               | PA     | \$54         |
| 68 JACOBS & CUSHMAN SAN DIEGO FOOD BANK  CA \$53  69 FEEDING AMERICA EASTERN WISCONSIN  WI \$52  70 FEEDING SAN DIEGO  CA \$51  71 BLUE RIDGE AREA FOOD BANK  VA \$51  72 HARRY CHAPIN FOOD BANK OF SOUTHWEST FLORIDA  FL \$50  73 FOOD BANK FOR NEW YORK CITY  NY \$50  74 CONNECTICUT FOOD BANK  CT \$50                                                                                                                                                                                                                                                                                                                                                                                                                                                                                                                                                                                                                                                                                                                                                                                                                                                                                                                                                                                                                                                                                                                                                                                                                                                                                                                                                                                                                                                                                                                                                                                                                                                                                                                                                                                                                                                                                                                                                                                                                 | 6    | 66 | FOOD BANK OF EASTERN MICHIGAN                        | МІ     | \$53         |
| 69 FEEDING AMERICA EASTERN WISCONSIN WI \$52 70 FEEDING SAN DIEGO CA \$51 71 BLUE RIDGE AREA FOOD BANK VA \$51 72 HARRY CHAPIN FOOD BANK OF SOUTHWEST FLORIDA FL \$50 73 FOOD BANK FOR NEW YORK CITY NY \$50 74 CONNECTICUT FOOD BANK CT \$50                                                                                                                                                                                                                                                                                                                                                                                                                                                                                                                                                                                                                                                                                                                                                                                                                                                                                                                                                                                                                                                                                                                                                                                                                                                                                                                                                                                                                                                                                                                                                                                                                                                                                                                                                                                                                                                                                                                                                                                                                                                                              | 6    | 67 | THE FOOD BANK FOR CENTRAL & NORTHEAST MISSOURI       | МО     | \$53/FY 2018 |
| 70 FEEDING SAN DIEGO         CA         \$51           71 BLUE RIDGE AREA FOOD BANK         VA         \$51           72 HARRY CHAPIN FOOD BANK OF SOUTHWEST FLORIDA         FL         \$50           73 FOOD BANK FOR NEW YORK CITY         NY         \$50           74 CONNECTICUT FOOD BANK         CT         \$50                                                                                                                                                                                                                                                                                                                                                                                                                                                                                                                                                                                                                                                                                                                                                                                                                                                                                                                                                                                                                                                                                                                                                                                                                                                                                                                                                                                                                                                                                                                                                                                                                                                                                                                                                                                                                                                                                                                                                                                                   | 6    | 68 | JACOBS & CUSHMAN SAN DIEGO FOOD BANK                 | CA     | \$53         |
| 71 BLUE RIDGE AREA FOOD BANK  72 HARRY CHAPIN FOOD BANK OF SOUTHWEST FLORIDA  73 FOOD BANK FOR NEW YORK CITY  74 CONNECTICUT FOOD BANK  75 \$50                                                                                                                                                                                                                                                                                                                                                                                                                                                                                                                                                                                                                                                                                                                                                                                                                                                                                                                                                                                                                                                                                                                                                                                                                                                                                                                                                                                                                                                                                                                                                                                                                                                                                                                                                                                                                                                                                                                                                                                                                                                                                                                                                                            | 6    | 69 | FEEDING AMERICA EASTERN WISCONSIN                    | WI     | \$52         |
| 72 HARRY CHAPIN FOOD BANK OF SOUTHWEST FLORIDA FL \$50 73 FOOD BANK FOR NEW YORK CITY NY \$50 74 CONNECTICUT FOOD BANK CT \$50                                                                                                                                                                                                                                                                                                                                                                                                                                                                                                                                                                                                                                                                                                                                                                                                                                                                                                                                                                                                                                                                                                                                                                                                                                                                                                                                                                                                                                                                                                                                                                                                                                                                                                                                                                                                                                                                                                                                                                                                                                                                                                                                                                                             | 7    | 70 | FEEDING SAN DIEGO                                    | CA     | \$51         |
| 73 FOOD BANK FOR NEW YORK CITY NY \$50 74 CONNECTICUT FOOD BANK CT \$50                                                                                                                                                                                                                                                                                                                                                                                                                                                                                                                                                                                                                                                                                                                                                                                                                                                                                                                                                                                                                                                                                                                                                                                                                                                                                                                                                                                                                                                                                                                                                                                                                                                                                                                                                                                                                                                                                                                                                                                                                                                                                                                                                                                                                                                    | 7    | 71 | BLUE RIDGE AREA FOOD BANK                            | VA     | \$51         |
| 74 CONNECTICUT FOOD BANK CT \$50                                                                                                                                                                                                                                                                                                                                                                                                                                                                                                                                                                                                                                                                                                                                                                                                                                                                                                                                                                                                                                                                                                                                                                                                                                                                                                                                                                                                                                                                                                                                                                                                                                                                                                                                                                                                                                                                                                                                                                                                                                                                                                                                                                                                                                                                                           | 7    | 72 | HARRY CHAPIN FOOD BANK OF SOUTHWEST FLORIDA          | FL     | \$50         |
|                                                                                                                                                                                                                                                                                                                                                                                                                                                                                                                                                                                                                                                                                                                                                                                                                                                                                                                                                                                                                                                                                                                                                                                                                                                                                                                                                                                                                                                                                                                                                                                                                                                                                                                                                                                                                                                                                                                                                                                                                                                                                                                                                                                                                                                                                                                            | 7    | 73 | FOOD BANK FOR NEW YORK CITY                          | NY     | \$50         |
| 75 CARE AND SHARE CO \$48                                                                                                                                                                                                                                                                                                                                                                                                                                                                                                                                                                                                                                                                                                                                                                                                                                                                                                                                                                                                                                                                                                                                                                                                                                                                                                                                                                                                                                                                                                                                                                                                                                                                                                                                                                                                                                                                                                                                                                                                                                                                                                                                                                                                                                                                                                  | 7    | 74 | CONNECTICUT FOOD BANK                                | СТ     | \$50         |
|                                                                                                                                                                                                                                                                                                                                                                                                                                                                                                                                                                                                                                                                                                                                                                                                                                                                                                                                                                                                                                                                                                                                                                                                                                                                                                                                                                                                                                                                                                                                                                                                                                                                                                                                                                                                                                                                                                                                                                                                                                                                                                                                                                                                                                                                                                                            | 7    | 75 | CARE AND SHARE                                       | со     | \$48         |