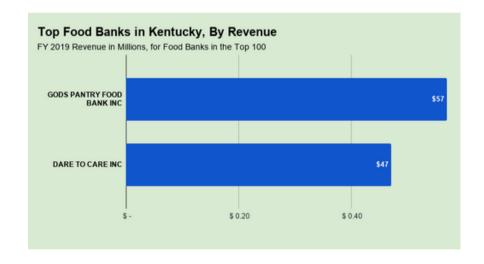

### THE TOP 100 FOOD BANKS

By Revenue

Independent food banks are shown in pink.

| 51         CENTRAL CALIFORNIA FOOD BANK         CA         \$67           52         ST LOUIS AREA FOOD BANK         MO         \$64           53         SECOND HARVEST FOOD BANK OF NORTHWEST NORTH CAROLINA         NC         \$64           54         SECOND HARVEST FOOD BANK OF ORANGE COUNTY         CA         \$62           55         FOODBANK OF SOUTHERN CALIFORNIA         CA         \$62           56         NORTHWEST HARVEST         WA         \$62           57         FEEDMORE         VA         \$61           58         LOWCOUNTRY FOOD BANK         SC         \$60           60         GOOD SHEPHERD FOOD BANK         SC         \$60           61         PHILABUNDANCE         PA         \$58           62         GODS PANTRY FOOD BANK         KY         \$57           63         HARVEST HOPE FOOD BANK         KY         \$57           64         AKRON-CANTON REGIONAL FOODBANK         SC         \$57           64         SACRAMENTO FOOD BANK SERVICES         CA         \$54           65         GREATER PITTSBURGH COMMUNITY FOOD BANK         PA         \$54           66         FOOD BANK FOR CENTRAL & NORTHEAST MISSOURI         MI         \$53/FY 2018           67                                                                                                                                                                                                                                                                                                                                                                                                                                                                                                                                                                                                                                                                                                                                                                                                                                                                                                                                                                                                                                                                                           | 1670 |    |                                                      | 1112 3 |              |
|----------------------------------------------------------------------------------------------------------------------------------------------------------------------------------------------------------------------------------------------------------------------------------------------------------------------------------------------------------------------------------------------------------------------------------------------------------------------------------------------------------------------------------------------------------------------------------------------------------------------------------------------------------------------------------------------------------------------------------------------------------------------------------------------------------------------------------------------------------------------------------------------------------------------------------------------------------------------------------------------------------------------------------------------------------------------------------------------------------------------------------------------------------------------------------------------------------------------------------------------------------------------------------------------------------------------------------------------------------------------------------------------------------------------------------------------------------------------------------------------------------------------------------------------------------------------------------------------------------------------------------------------------------------------------------------------------------------------------------------------------------------------------------------------------------------------------------------------------------------------------------------------------------------------------------------------------------------------------------------------------------------------------------------------------------------------------------------------------------------------------------------------------------------------------------------------------------------------------------------------------------------------------------------------------------------------------|------|----|------------------------------------------------------|--------|--------------|
| 53 SECOND HARVEST FOOD BANK OF NORTHWEST NORTH CAROLINA  54 SECOND HARVEST FOOD BANK OF ORANGE COUNTY  CA  \$62  55 FOODBANK OF SOUTHERN CALIFORNIA  CA  \$62  56 NORTHWEST HARVEST  WA  \$61  58 LOWCOUNTRY FOOD BANK  \$50  59 COMMUNITY FOOD BANK OF EASTERN OKLAHOMA  OK  \$59  60 GOOD SHEPHERD FOOD BANK OF MAINE  ME  \$58  61 PHILABUNDANCE  PA  \$58  62 GODS PANTRY FOOD BANK  KY  \$57  78 AKRON-CANTON REGIONAL FOODBANK  OH  \$55  64 SACRAMENTO FOOD BANK SERVICES  65 GREATER PITTSBURGH COMMUNITY FOOD BANK  PA  \$54  66 FOOD BANK OF EASTERN MICHIGAN  MI  \$55  67 THE FOOD BANK FOR CENTRAL & NORTHEAST MISSOURI  MO  \$53/FY 2018  68 JACOBS & CUSHMAN SAN DIEGO FOOD BANK  CA  \$51  71 BLUE RIDGE AREA FOOD BANK  VA  \$50  73 FOOD BANK FOR CENTRAL & NORTHEAST FLORIDA  FL  \$50  74 CONNECTICUT FOOD BANK  CT  \$50                                                                                                                                                                                                                                                                                                                                                                                                                                                                                                                                                                                                                                                                                                                                                                                                                                                                                                                                                                                                                                                                                                                                                                                                                                                                                                                                                                                                                                                                              |      | 51 | CENTRAL CALIFORNIA FOOD BANK                         |        | \$67         |
| 54         SECOND HARVEST FOOD BANK OF ORANGE COUNTY         CA         \$62           55         FOODBANK OF SOUTHERN CALIFORNIA         CA         \$62           56         NORTHWEST HARVEST         WA         \$62           57         FEEDMORE         VA         \$61           58         LOWCOUNTRY FOOD BANK         SC         \$60           59         COMMUNITY FOOD BANK OF EASTERN OKLAHOMA         OK         \$59           60         GOOD SHEPHERD FOOD BANK OF MAINE         ME         \$58           61         PHILABUNDANCE         PA         \$58           62         GODS PANTRY FOOD BANK         KY         \$57           63         HARVEST HOPE FOOD BANK         SC         \$57           78         AKRON-CANTON REGIONAL FOODBANK         SC         \$57           78         AKRON-CANTON REGIONAL FOODBANK         OH         \$55           64         SACRAMENTO FOOD BANK SERVICES         CA         \$54           65         GREATER PITTSBURGH COMMUNITY FOOD BANK         PA         \$54           66         FOOD BANK FOR CENTRAL & NORTHEAST MISSOURI         MI         \$53           67         THE FOOD BANK FOR CENTRAL & NORTHEAST MISSOURI         MO         \$53/FY 2018                                                                                                                                                                                                                                                                                                                                                                                                                                                                                                                                                                                                                                                                                                                                                                                                                                                                                                                                                                                                                                                                                   | 5    | 52 | ST LOUIS AREA FOOD BANK                              | МО     | \$64         |
| 55         FOODBANK OF SOUTHERN CALIFORNIA         CA         \$62           56         NORTHWEST HARVEST         WA         \$62           57         FEEDMORE         VA         \$61           58         LOWCOUNTRY FOOD BANK         SC         \$60           59         COMMUNITY FOOD BANK OF EASTERN OKLAHOMA         OK         \$59           60         GOOD SHEPHERD FOOD BANK OF MAINE         ME         \$58           61         PHILABUNDANCE         PA         \$58           62         GODS PANTRY FOOD BANK         KY         \$57           63         HARVEST HOPE FOOD BANK         SC         \$57           78         AKRON-CANTON REGIONAL FOODBANK         OH         \$55           64         SACRAMENTO FOOD BANK SERVICES         CA         \$54           65         GREATER PITTSBURGH COMMUNITY FOOD BANK         PA         \$54           66         FOOD BANK OF EASTERN MICHIGAN         MI         \$53           67         THE FOOD BANK FOR CENTRAL & NORTHEAST MISSOURI         MO         \$53/FY 2018           68         JACOBS & CUSHMAN SAN DIEGO FOOD BANK         CA         \$53           70         FEEDING AMERICA EASTERN WISCONSIN         WI         \$52           71<                                                                                                                                                                                                                                                                                                                                                                                                                                                                                                                                                                                                                                                                                                                                                                                                                                                                                                                                                                                                                                                                                    |      | 53 | SECOND HARVEST FOOD BANK OF NORTHWEST NORTH CAROLINA | NC     | \$64         |
| 56         NORTHWEST HARVEST         WA         \$62           57         FEEDMORE         VA         \$61           58         LOWCOUNTRY FOOD BANK         SC         \$60           59         COMMUNITY FOOD BANK OF EASTERN OKLAHOMA         OK         \$59           60         GOOD SHEPHERD FOOD BANK OF MAINE         ME         \$58           61         PHILABUNDANCE         PA         \$58           62         GODS PANTRY FOOD BANK         KY         \$57           63         HARVEST HOPE FOOD BANK         SC         \$57           78         AKRON-CANTON REGIONAL FOODBANK         OH         \$55           64         SACRAMENTO FOOD BANK SERVICES         CA         \$54           65         GREATER PITTSBURGH COMMUNITY FOOD BANK         PA         \$54           66         FOOD BANK OF EASTERN MICHIGAN         MI         \$53           67         THE FOOD BANK FOR CENTRAL & NORTHEAST MISSOURI         MO         \$53/FY 2018           68         JACOBS & CUSHMAN SAN DIEGO FOOD BANK         CA         \$53           70         FEEDING AMERICA EASTERN WISCONSIN         WI         \$52           71         BLUE RIDGE AREA FOOD BANK         VA         \$51           72                                                                                                                                                                                                                                                                                                                                                                                                                                                                                                                                                                                                                                                                                                                                                                                                                                                                                                                                                                                                                                                                                           | į.   | 54 | SECOND HARVEST FOOD BANK OF ORANGE COUNTY            | CA     | \$62         |
| 57 FEEDMORE  VA \$61  58 LOWCOUNTRY FOOD BANK  SC \$60  59 COMMUNITY FOOD BANK OF EASTERN OKLAHOMA  OK \$59  60 GOOD SHEPHERD FOOD BANK OF MAINE  ME \$58  61 PHILABUNDANCE  PA \$58  62 GODS PANTRY FOOD BANK  KY \$57  78 AKRON-CANTON REGIONAL FOODBANK  OH \$55  64 SACRAMENTO FOOD BANK SERVICES  CA \$54  65 GREATER PITTSBURGH COMMUNITY FOOD BANK  PA \$58  66 FOOD BANK OF EASTERN MICHIGAN  MI \$53  67 THE FOOD BANK FOR CENTRAL & NORTHEAST MISSOURI  MO \$53/FY 2018  68 JACOBS & CUSHMAN SAN DIEGO FOOD BANK  CA \$53  70 FEEDING AMERICA EASTERN WISCONSIN  WI \$52  71 BLUE RIDGE AREA FOOD BANK OF SOUTHWEST FLORIDA  FL \$50  73 FOOD BANK FOR NEW YORK CITY  NY \$50  74 CONNECTICUT FOOD BANK                                                                                                                                                                                                                                                                                                                                                                                                                                                                                                                                                                                                                                                                                                                                                                                                                                                                                                                                                                                                                                                                                                                                                                                                                                                                                                                                                                                                                                                                                                                                                                                                          |      | 55 | FOODBANK OF SOUTHERN CALIFORNIA                      | CA     | \$62         |
| 58 LOWCOUNTRY FOOD BANK 59 COMMUNITY FOOD BANK OF EASTERN OKLAHOMA OK \$59 60 GOOD SHEPHERD FOOD BANK OF MAINE ME \$58 61 PHILABUNDANCE PA \$58 62 GODS PANTRY FOOD BANK KY \$57 63 HARVEST HOPE FOOD BANK OH \$55 64 SACRAMENTO FOOD BANK OH \$55 65 GREATER PITTSBURGH COMMUNITY FOOD BANK PA \$54 66 FOOD BANK OF EASTERN MICHIGAN MI \$53 67 THE FOOD BANK FOR CENTRAL & NORTHEAST MISSOURI MO \$53/FY 2018 68 JACOBS & CUSHMAN SAN DIEGO FOOD BANK CA \$51 70 FEEDING SAN DIEGO CA \$51 71 BLUE RIDGE AREA FOOD BANK VA \$55 72 HARRY CHAPIN FOOD BANK OF SOUTHWEST FLORIDA FL \$50 74 CONNECTICUT FOOD BANK CT \$50                                                                                                                                                                                                                                                                                                                                                                                                                                                                                                                                                                                                                                                                                                                                                                                                                                                                                                                                                                                                                                                                                                                                                                                                                                                                                                                                                                                                                                                                                                                                                                                                                                                                                                  |      | 56 | NORTHWEST HARVEST                                    | WA     | \$62         |
| 59 COMMUNITY FOOD BANK OF EASTERN OKLAHOMA OK \$59 60 GOOD SHEPHERD FOOD BANK OF MAINE ME \$58 61 PHILABUNDANCE PA \$58 62 GODS PANTRY FOOD BANK KY \$57 63 HARVEST HOPE FOOD BANK SC \$57 78 AKRON-CANTON REGIONAL FOODBANK OH \$55 64 SACRAMENTO FOOD BANK SERVICES CA \$54 65 GREATER PITTSBURGH COMMUNITY FOOD BANK PA \$54 66 FOOD BANK OF EASTERN MICHIGAN MI \$53 67 THE FOOD BANK FOR CENTRAL & NORTHEAST MISSOURI MO \$53/FY 2018 68 JACOBS & CUSHMAN SAN DIEGO FOOD BANK CA \$53 69 FEEDING AMERICA EASTERN WISCONSIN WI \$52 70 FEEDING SAN DIEGO CA \$51 71 BLUE RIDGE AREA FOOD BANK HARRY CHAPIN FOOD BANK OF SOUTHWEST FLORIDA FL \$50 74 CONNECTICUT FOOD BANK CT \$50                                                                                                                                                                                                                                                                                                                                                                                                                                                                                                                                                                                                                                                                                                                                                                                                                                                                                                                                                                                                                                                                                                                                                                                                                                                                                                                                                                                                                                                                                                                                                                                                                                     |      | 57 | FEEDMORE                                             | VA     | \$61         |
| 60 GOOD SHEPHERD FOOD BANK OF MAINE  61 PHILABUNDANCE  62 GODS PANTRY FOOD BANK  63 HARVEST HOPE FOOD BANK  64 SACRAMENTO FOOD BANK SERVICES  65 GREATER PITTSBURGH COMMUNITY FOOD BANK  66 FOOD BANK OF EASTERN MICHIGAN  67 THE FOOD BANK FOR CENTRAL & NORTHEAST MISSOURI  68 JACOBS & CUSHMAN SAN DIEGO FOOD BANK  69 FEEDING AMERICA EASTERN WISCONSIN  70 FEEDING SAN DIEGO  71 BLUE RIDGE AREA FOOD BANK OF SOUTHWEST FLORIDA  72 HARRY CHAPIN FOOD BANK OF SOUTHWEST FLORIDA  74 CONNECTICUT FOOD BANK  75 CT  76 CONNECTICUT FOOD BANK  77 CT  78 CT  78 KY  79 S50  79 FEEDING SAN DIEGO  70 FEEDING SAN DIEGO  71 BLUE RIDGE AREA FOOD BANK  72 HARRY CHAPIN FOOD BANK OF SOUTHWEST FLORIDA  73 FOOD BANK FOR NEW YORK CITY  74 CONNECTICUT FOOD BANK  75 CT  76 S50                                                                                                                                                                                                                                                                                                                                                                                                                                                                                                                                                                                                                                                                                                                                                                                                                                                                                                                                                                                                                                                                                                                                                                                                                                                                                                                                                                                                                                                                                                                                            |      | 58 | LOWCOUNTRY FOOD BANK                                 | SC     | \$60         |
| 61 PHILABUNDANCE  62 GODS PANTRY FOOD BANK  63 HARVEST HOPE FOOD BANK  CA  557  78 AKRON-CANTON REGIONAL FOODBANK  CA  65 GREATER PITTSBURGH COMMUNITY FOOD BANK  66 FOOD BANK OF EASTERN MICHIGAN  MI  553  67 THE FOOD BANK FOR CENTRAL & NORTHEAST MISSOURI  68 JACOBS & CUSHMAN SAN DIEGO FOOD BANK  CA  553  69 FEEDING AMERICA EASTERN WISCONSIN  WI  552  70 FEEDING SAN DIEGO  CA  551  71 BLUE RIDGE AREA FOOD BANK OF SOUTHWEST FLORIDA  FOOD BANK FOR NEW YORK CITY  NY  550  74 CONNECTICUT FOOD BANK  CT  557                                                                                                                                                                                                                                                                                                                                                                                                                                                                                                                                                                                                                                                                                                                                                                                                                                                                                                                                                                                                                                                                                                                                                                                                                                                                                                                                                                                                                                                                                                                                                                                                                                                                                                                                                                                                 |      | 59 | COMMUNITY FOOD BANK OF EASTERN OKLAHOMA              | ОК     | \$59         |
| 62 GODS PANTRY FOOD BANK  63 HARVEST HOPE FOOD BANK  57 SAKRON-CANTON REGIONAL FOODBANK  64 SACRAMENTO FOOD BANK SERVICES  65 GREATER PITTSBURGH COMMUNITY FOOD BANK  66 FOOD BANK OF EASTERN MICHIGAN  67 THE FOOD BANK FOR CENTRAL & NORTHEAST MISSOURI  68 JACOBS & CUSHMAN SAN DIEGO FOOD BANK  69 FEEDING AMERICA EASTERN WISCONSIN  70 FEEDING SAN DIEGO  71 BLUE RIDGE AREA FOOD BANK  72 HARRY CHAPIN FOOD BANK OF SOUTHWEST FLORIDA  73 FOOD BANK FOR NEW YORK CITY  74 CONNECTICUT FOOD BANK  CC \$50                                                                                                                                                                                                                                                                                                                                                                                                                                                                                                                                                                                                                                                                                                                                                                                                                                                                                                                                                                                                                                                                                                                                                                                                                                                                                                                                                                                                                                                                                                                                                                                                                                                                                                                                                                                                            | 6    | 60 | GOOD SHEPHERD FOOD BANK OF MAINE                     | ME     | \$58         |
| 63 HARVEST HOPE FOOD BANK  78 AKRON-CANTON REGIONAL FOODBANK  64 SACRAMENTO FOOD BANK SERVICES  65 GREATER PITTSBURGH COMMUNITY FOOD BANK  66 FOOD BANK OF EASTERN MICHIGAN  67 THE FOOD BANK FOR CENTRAL & NORTHEAST MISSOURI  68 JACOBS & CUSHMAN SAN DIEGO FOOD BANK  69 FEEDING AMERICA EASTERN WISCONSIN  70 FEEDING SAN DIEGO  71 BLUE RIDGE AREA FOOD BANK  72 HARRY CHAPIN FOOD BANK OF SOUTHWEST FLORIDA  73 FOOD BANK FOR NEW YORK CITY  74 CONNECTICUT FOOD BANK  CC  \$57  \$57  \$57  \$57  \$57  \$57  \$57                                                                                                                                                                                                                                                                                                                                                                                                                                                                                                                                                                                                                                                                                                                                                                                                                                                                                                                                                                                                                                                                                                                                                                                                                                                                                                                                                                                                                                                                                                                                                                                                                                                                                                                                                                                                  | 6    | 61 | PHILABUNDANCE                                        | PA     | \$58         |
| 78 AKRON-CANTON REGIONAL FOODBANK  64 SACRAMENTO FOOD BANK SERVICES  65 GREATER PITTSBURGH COMMUNITY FOOD BANK  66 FOOD BANK OF EASTERN MICHIGAN  67 THE FOOD BANK FOR CENTRAL & NORTHEAST MISSOURI  68 JACOBS & CUSHMAN SAN DIEGO FOOD BANK  CA  \$53  69 FEEDING AMERICA EASTERN WISCONSIN  WI  \$52  70 FEEDING SAN DIEGO  CA  \$51  71 BLUE RIDGE AREA FOOD BANK  72 HARRY CHAPIN FOOD BANK OF SOUTHWEST FLORIDA  73 FOOD BANK FOR NEW YORK CITY  74 CONNECTICUT FOOD BANK  CT  \$50                                                                                                                                                                                                                                                                                                                                                                                                                                                                                                                                                                                                                                                                                                                                                                                                                                                                                                                                                                                                                                                                                                                                                                                                                                                                                                                                                                                                                                                                                                                                                                                                                                                                                                                                                                                                                                   | 6    | 62 | GODS PANTRY FOOD BANK                                | KY     | \$57         |
| 64 SACRAMENTO FOOD BANK SERVICES CA \$54 65 GREATER PITTSBURGH COMMUNITY FOOD BANK PA \$54 66 FOOD BANK OF EASTERN MICHIGAN MI \$53 67 THE FOOD BANK FOR CENTRAL & NORTHEAST MISSOURI MO \$53/FY 2018 68 JACOBS & CUSHMAN SAN DIEGO FOOD BANK CA \$53 69 FEEDING AMERICA EASTERN WISCONSIN WI \$52 70 FEEDING SAN DIEGO CA \$51 71 BLUE RIDGE AREA FOOD BANK VA \$51 72 HARRY CHAPIN FOOD BANK OF SOUTHWEST FLORIDA FL \$50 73 FOOD BANK FOR NEW YORK CITY NY \$50 74 CONNECTICUT FOOD BANK                                                                                                                                                                                                                                                                                                                                                                                                                                                                                                                                                                                                                                                                                                                                                                                                                                                                                                                                                                                                                                                                                                                                                                                                                                                                                                                                                                                                                                                                                                                                                                                                                                                                                                                                                                                                                                | 6    | 63 | HARVEST HOPE FOOD BANK                               | SC     | \$57         |
| 65 GREATER PITTSBURGH COMMUNITY FOOD BANK PA \$54 66 FOOD BANK OF EASTERN MICHIGAN MI \$53 67 THE FOOD BANK FOR CENTRAL & NORTHEAST MISSOURI MO \$53/FY 2018 68 JACOBS & CUSHMAN SAN DIEGO FOOD BANK CA \$53 69 FEEDING AMERICA EASTERN WISCONSIN WI \$52 70 FEEDING SAN DIEGO CA \$51 71 BLUE RIDGE AREA FOOD BANK VA \$51 72 HARRY CHAPIN FOOD BANK OF SOUTHWEST FLORIDA FL \$50 73 FOOD BANK FOR NEW YORK CITY NY \$50 74 CONNECTICUT FOOD BANK                                                                                                                                                                                                                                                                                                                                                                                                                                                                                                                                                                                                                                                                                                                                                                                                                                                                                                                                                                                                                                                                                                                                                                                                                                                                                                                                                                                                                                                                                                                                                                                                                                                                                                                                                                                                                                                                         | 7    | 78 | AKRON-CANTON REGIONAL FOODBANK                       | ОН     | \$55         |
| 66 FOOD BANK OF EASTERN MICHIGAN  67 THE FOOD BANK FOR CENTRAL & NORTHEAST MISSOURI  68 JACOBS & CUSHMAN SAN DIEGO FOOD BANK  69 FEEDING AMERICA EASTERN WISCONSIN  70 FEEDING SAN DIEGO  71 BLUE RIDGE AREA FOOD BANK  72 HARRY CHAPIN FOOD BANK OF SOUTHWEST FLORIDA  73 FOOD BANK FOR NEW YORK CITY  74 CONNECTICUT FOOD BANK  75 THE FOOD BANK OF SOUTHWEST FLORIDA  MI  \$53  CA  \$53  CA  \$53  CA  \$54  \$55  CA  \$5 | 6    | 64 | SACRAMENTO FOOD BANK SERVICES                        | CA     | \$54         |
| 67 THE FOOD BANK FOR CENTRAL & NORTHEAST MISSOURI  68 JACOBS & CUSHMAN SAN DIEGO FOOD BANK  CA  \$53  69 FEEDING AMERICA EASTERN WISCONSIN  WI  \$52  70 FEEDING SAN DIEGO  CA  \$51  71 BLUE RIDGE AREA FOOD BANK  VA  \$51  72 HARRY CHAPIN FOOD BANK OF SOUTHWEST FLORIDA  FL  \$50  73 FOOD BANK FOR NEW YORK CITY  NY  \$50  74 CONNECTICUT FOOD BANK                                                                                                                                                                                                                                                                                                                                                                                                                                                                                                                                                                                                                                                                                                                                                                                                                                                                                                                                                                                                                                                                                                                                                                                                                                                                                                                                                                                                                                                                                                                                                                                                                                                                                                                                                                                                                                                                                                                                                                 | 6    | 65 | GREATER PITTSBURGH COMMUNITY FOOD BANK               | PA     | \$54         |
| 68 JACOBS & CUSHMAN SAN DIEGO FOOD BANK  CA \$53  69 FEEDING AMERICA EASTERN WISCONSIN  WI \$52  70 FEEDING SAN DIEGO  CA \$51  71 BLUE RIDGE AREA FOOD BANK  VA \$51  72 HARRY CHAPIN FOOD BANK OF SOUTHWEST FLORIDA  FL \$50  73 FOOD BANK FOR NEW YORK CITY  NY \$50  74 CONNECTICUT FOOD BANK  CT \$50                                                                                                                                                                                                                                                                                                                                                                                                                                                                                                                                                                                                                                                                                                                                                                                                                                                                                                                                                                                                                                                                                                                                                                                                                                                                                                                                                                                                                                                                                                                                                                                                                                                                                                                                                                                                                                                                                                                                                                                                                 | 6    | 66 | FOOD BANK OF EASTERN MICHIGAN                        | МІ     | \$53         |
| 69 FEEDING AMERICA EASTERN WISCONSIN WI \$52 70 FEEDING SAN DIEGO CA \$51 71 BLUE RIDGE AREA FOOD BANK VA \$51 72 HARRY CHAPIN FOOD BANK OF SOUTHWEST FLORIDA FL \$50 73 FOOD BANK FOR NEW YORK CITY NY \$50 74 CONNECTICUT FOOD BANK CT \$50                                                                                                                                                                                                                                                                                                                                                                                                                                                                                                                                                                                                                                                                                                                                                                                                                                                                                                                                                                                                                                                                                                                                                                                                                                                                                                                                                                                                                                                                                                                                                                                                                                                                                                                                                                                                                                                                                                                                                                                                                                                                              | 6    | 67 | THE FOOD BANK FOR CENTRAL & NORTHEAST MISSOURI       | МО     | \$53/FY 2018 |
| 70 FEEDING SAN DIEGO         CA         \$51           71 BLUE RIDGE AREA FOOD BANK         VA         \$51           72 HARRY CHAPIN FOOD BANK OF SOUTHWEST FLORIDA         FL         \$50           73 FOOD BANK FOR NEW YORK CITY         NY         \$50           74 CONNECTICUT FOOD BANK         CT         \$50                                                                                                                                                                                                                                                                                                                                                                                                                                                                                                                                                                                                                                                                                                                                                                                                                                                                                                                                                                                                                                                                                                                                                                                                                                                                                                                                                                                                                                                                                                                                                                                                                                                                                                                                                                                                                                                                                                                                                                                                   | 6    | 68 | JACOBS & CUSHMAN SAN DIEGO FOOD BANK                 | CA     | \$53         |
| 71 BLUE RIDGE AREA FOOD BANK  72 HARRY CHAPIN FOOD BANK OF SOUTHWEST FLORIDA  73 FOOD BANK FOR NEW YORK CITY  74 CONNECTICUT FOOD BANK  75 \$50                                                                                                                                                                                                                                                                                                                                                                                                                                                                                                                                                                                                                                                                                                                                                                                                                                                                                                                                                                                                                                                                                                                                                                                                                                                                                                                                                                                                                                                                                                                                                                                                                                                                                                                                                                                                                                                                                                                                                                                                                                                                                                                                                                            | 6    | 69 | FEEDING AMERICA EASTERN WISCONSIN                    | WI     | \$52         |
| 72 HARRY CHAPIN FOOD BANK OF SOUTHWEST FLORIDA FL \$50 73 FOOD BANK FOR NEW YORK CITY NY \$50 74 CONNECTICUT FOOD BANK CT \$50                                                                                                                                                                                                                                                                                                                                                                                                                                                                                                                                                                                                                                                                                                                                                                                                                                                                                                                                                                                                                                                                                                                                                                                                                                                                                                                                                                                                                                                                                                                                                                                                                                                                                                                                                                                                                                                                                                                                                                                                                                                                                                                                                                                             | 7    | 70 | FEEDING SAN DIEGO                                    | CA     | \$51         |
| 73 FOOD BANK FOR NEW YORK CITY NY \$50 74 CONNECTICUT FOOD BANK CT \$50                                                                                                                                                                                                                                                                                                                                                                                                                                                                                                                                                                                                                                                                                                                                                                                                                                                                                                                                                                                                                                                                                                                                                                                                                                                                                                                                                                                                                                                                                                                                                                                                                                                                                                                                                                                                                                                                                                                                                                                                                                                                                                                                                                                                                                                    | 7    | 71 | BLUE RIDGE AREA FOOD BANK                            | VA     | \$51         |
| 74 CONNECTICUT FOOD BANK CT \$50                                                                                                                                                                                                                                                                                                                                                                                                                                                                                                                                                                                                                                                                                                                                                                                                                                                                                                                                                                                                                                                                                                                                                                                                                                                                                                                                                                                                                                                                                                                                                                                                                                                                                                                                                                                                                                                                                                                                                                                                                                                                                                                                                                                                                                                                                           | 7    | 72 | HARRY CHAPIN FOOD BANK OF SOUTHWEST FLORIDA          | FL     | \$50         |
|                                                                                                                                                                                                                                                                                                                                                                                                                                                                                                                                                                                                                                                                                                                                                                                                                                                                                                                                                                                                                                                                                                                                                                                                                                                                                                                                                                                                                                                                                                                                                                                                                                                                                                                                                                                                                                                                                                                                                                                                                                                                                                                                                                                                                                                                                                                            | 7    | 73 | FOOD BANK FOR NEW YORK CITY                          | NY     | \$50         |
| 75 CARE AND SHARE CO \$48                                                                                                                                                                                                                                                                                                                                                                                                                                                                                                                                                                                                                                                                                                                                                                                                                                                                                                                                                                                                                                                                                                                                                                                                                                                                                                                                                                                                                                                                                                                                                                                                                                                                                                                                                                                                                                                                                                                                                                                                                                                                                                                                                                                                                                                                                                  | 7    | 74 | CONNECTICUT FOOD BANK                                | СТ     | \$50         |
|                                                                                                                                                                                                                                                                                                                                                                                                                                                                                                                                                                                                                                                                                                                                                                                                                                                                                                                                                                                                                                                                                                                                                                                                                                                                                                                                                                                                                                                                                                                                                                                                                                                                                                                                                                                                                                                                                                                                                                                                                                                                                                                                                                                                                                                                                                                            | 7    | 75 | CARE AND SHARE                                       | со     | \$48         |

## THE TOP 100 FOOD BANKS

By Revenue

Independent food banks are shown in pink.

| 76  | FEEDING AMERICA WEST MICHIGAN                               | МІ | \$47         |
|-----|-------------------------------------------------------------|----|--------------|
| 77  | DARE TO CARE                                                | KY | \$47         |
| 79  | ARKANSAS FOODBANK                                           | AR | \$45         |
| 80  | FEEDING THE GULF COAST                                      | AL | \$43         |
| 81  | RIVER BEND FOOD RESERVOIR                                   | IA | \$40         |
| 82  | THE FOOD BANK OF NORTHERN NEVADA                            | NV | \$40         |
| 83  | IDAHO FOODBANK WAREHOUSE                                    | ID | \$40         |
| 84  | OPERATION FOOD SEARCH                                       | МО | \$39         |
| 85  | FOODLINK                                                    | NY | \$39         |
| 86  | FEEDING AMERICA RIVERSIDE AND SAN BERNARDINO COUNTIES       | CA | \$38         |
| 87  | REDWOOD EMPIRE FOOD BANK                                    | CA | \$38         |
| 88  | HACAP FOOD RESERVOIR                                        | IA | \$37         |
| 89  | MISSISSIPPI FOOD NETWORK                                    | MS | \$36         |
| 90  | MONTGOMERY AREA FOOD BANK                                   | AL | \$36         |
| 91  | MID-SOUTH FOOD BANK                                         | TN | \$35         |
| 92  | BILLINGS FOOD BANK                                          | MT | \$35         |
| 93  | SECOND HARVEST OF SOUTH GEORGIA                             | GA | \$34/FY 2018 |
| 94  | GOLDEN HARVEST FOOD BANK                                    | sc | \$34         |
| 95  | REGIONAL FOOD BANK OF NORTHEAST FLORIDA                     | FL | \$33/FY 2018 |
| 96  | UNITED FOOD BANK                                            | AZ | \$33         |
| 97  | SECOND HARVEST FOOD BANK OF SAN JOAQUIN & STANISLAUS COUNTY | CA | \$33         |
| 98  | MANNA FOOD BANK                                             | NC | \$33         |
| 99  | REGIONAL EAST TEXAS FOOD BANK                               | TX | \$32         |
| 100 | FOODBANK OF SOUTHEASTERN VIRGINIA                           | VA | \$32         |