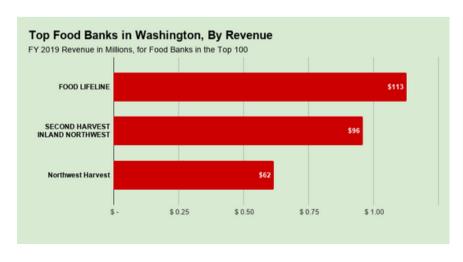

### THE TOP 100 FOOD BANKS

By Revenue

Independent food banks are shown in pink.
Updated March 2021.

|    | Name                                          | State | FY '19 Rev (\$m) |
|----|-----------------------------------------------|-------|------------------|
| 1  | FEED THE CHILDREN                             | ОК    | \$288            |
| 2  | MIDWEST FOOD BANK NFP                         | IL    | \$278            |
| 3  | HOUSTON FOOD BANK                             | TX    | \$209            |
| 4  | ST MARYS FOOD BANK ALLIANCE                   | AZ    | \$172            |
| 5  | FOOD BANK OF CENTRAL & EASTERN NORTH CAROLINA | NC    | \$167            |
| 6  | ATLANTA COMMUNITY FOOD BANK                   | GA    | \$164            |
| 7  | SECOND HARVEST HEARTLAND                      | MN    | \$162            |
| 8  | FARMSHARE INC                                 | FL    | \$146            |
| 9  | NORTH TEXAS FOOD BANK                         | TX    | \$145            |
| 10 | CITY HARVEST                                  | NY    | \$142            |
| 11 | SAN ANTONIO FOOD BANK                         | TX    | \$139            |
| 12 | GREATER CHICAGO FOOD DEPOSITORY               | IL    | \$136            |
| 13 | SECOND HARVEST OF SILICON VALLEY              | CA    | \$136            |
| 14 | LOS ANGELES REGIONAL FOOD BANK                | CA    | \$132            |
| 15 | SECOND HARVEST FOOD BANK OF CENTRAL FLORIDA   | FL    | \$130            |
| 16 | NORTHERN ILLINOIS FOOD BANK                   | IL    | \$129            |
| 17 | COMMUNITY FOOD BANK OF SOUTHERN ARIZONA       | AZ    | \$128            |
| 18 | FEEDING AMERICA TAMPA BAY                     | FL    | \$119            |
| 19 | FOOD LIFELINE                                 | WA    | \$113            |
| 20 | FOOD BANK OF THE ROCKIES                      | со    | \$109            |
| 21 | THE GREATER BOSTON FOOD BANK                  | MA    | \$107            |
| 22 | COMMUNITY FOOD BANK OF NEW JERSEY             | NJ    | \$107            |
| 23 | SAN FRANCISCO FOOD BANK                       | CA    | \$106            |
| 24 | HARVESTERS-THE COMMUNITY FOOD NETWORK         | МО    | \$103            |
| 25 | THREE SQUARE FOOD BANK                        | NV    | \$101            |
| 26 | FEEDING SOUTH FLORIDA                         | FL    | \$98             |

### THE TOP 100 FOOD BANKS

By Revenue

Independent food banks are shown in pink.

| 51         CENTRAL CALIFORNIA FOOD BANK         CA         \$67           52         ST LOUIS AREA FOOD BANK         MO         \$64           53         SECOND HARVEST FOOD BANK OF NORTHWEST NORTH CAROLINA         NC         \$64           54         SECOND HARVEST FOOD BANK OF ORANGE COUNTY         CA         \$62           55         FOODBANK OF SOUTHERN CALIFORNIA         CA         \$62           56         NORTHWEST HARVEST         WA         \$62           57         FEEDMORE         VA         \$61           58         LOWCOUNTRY FOOD BANK         SC         \$60           60         GOOD SHEPHERD FOOD BANK         SC         \$60           61         PHILABUNDANCE         PA         \$58           62         GODS PANTRY FOOD BANK         KY         \$57           63         HARVEST HOPE FOOD BANK         KY         \$57           64         AKRON-CANTON REGIONAL FOODBANK         SC         \$57           64         SACRAMENTO FOOD BANK SERVICES         CA         \$54           65         GREATER PITTSBURGH COMMUNITY FOOD BANK         PA         \$54           66         FOOD BANK FOR CENTRAL & NORTHEAST MISSOURI         MI         \$53/FY 2018           67                                                                                                                                                                                                                                                                                                                                                                                                                                                                                                                                                                                                                                                                                                                                                                                                                                                                                                                                                                                                                                                                                           | 1670 |    |                                                      | 1112 3 |              |
|----------------------------------------------------------------------------------------------------------------------------------------------------------------------------------------------------------------------------------------------------------------------------------------------------------------------------------------------------------------------------------------------------------------------------------------------------------------------------------------------------------------------------------------------------------------------------------------------------------------------------------------------------------------------------------------------------------------------------------------------------------------------------------------------------------------------------------------------------------------------------------------------------------------------------------------------------------------------------------------------------------------------------------------------------------------------------------------------------------------------------------------------------------------------------------------------------------------------------------------------------------------------------------------------------------------------------------------------------------------------------------------------------------------------------------------------------------------------------------------------------------------------------------------------------------------------------------------------------------------------------------------------------------------------------------------------------------------------------------------------------------------------------------------------------------------------------------------------------------------------------------------------------------------------------------------------------------------------------------------------------------------------------------------------------------------------------------------------------------------------------------------------------------------------------------------------------------------------------------------------------------------------------------------------------------------------------|------|----|------------------------------------------------------|--------|--------------|
| 53 SECOND HARVEST FOOD BANK OF NORTHWEST NORTH CAROLINA  54 SECOND HARVEST FOOD BANK OF ORANGE COUNTY  CA  \$62  55 FOODBANK OF SOUTHERN CALIFORNIA  CA  \$62  56 NORTHWEST HARVEST  WA  \$61  58 LOWCOUNTRY FOOD BANK  \$50  59 COMMUNITY FOOD BANK OF EASTERN OKLAHOMA  OK  \$59  60 GOOD SHEPHERD FOOD BANK OF MAINE  ME  \$58  61 PHILABUNDANCE  PA  \$58  62 GODS PANTRY FOOD BANK  KY  \$57  78 AKRON-CANTON REGIONAL FOODBANK  OH  \$55  64 SACRAMENTO FOOD BANK SERVICES  65 GREATER PITTSBURGH COMMUNITY FOOD BANK  PA  \$54  66 FOOD BANK OF EASTERN MICHIGAN  MI  \$55  67 THE FOOD BANK FOR CENTRAL & NORTHEAST MISSOURI  MO  \$53/FY 2018  68 JACOBS & CUSHMAN SAN DIEGO FOOD BANK  CA  \$51  71 BLUE RIDGE AREA FOOD BANK  VA  \$50  73 FOOD BANK FOR CENTRAL & NORTHEAST FLORIDA  FL  \$50  74 CONNECTICUT FOOD BANK  CT  \$50                                                                                                                                                                                                                                                                                                                                                                                                                                                                                                                                                                                                                                                                                                                                                                                                                                                                                                                                                                                                                                                                                                                                                                                                                                                                                                                                                                                                                                                                              |      | 51 | CENTRAL CALIFORNIA FOOD BANK                         |        | \$67         |
| 54         SECOND HARVEST FOOD BANK OF ORANGE COUNTY         CA         \$62           55         FOODBANK OF SOUTHERN CALIFORNIA         CA         \$62           56         NORTHWEST HARVEST         WA         \$62           57         FEEDMORE         VA         \$61           58         LOWCOUNTRY FOOD BANK         SC         \$60           59         COMMUNITY FOOD BANK OF EASTERN OKLAHOMA         OK         \$59           60         GOOD SHEPHERD FOOD BANK OF MAINE         ME         \$58           61         PHILABUNDANCE         PA         \$58           62         GODS PANTRY FOOD BANK         KY         \$57           63         HARVEST HOPE FOOD BANK         SC         \$57           78         AKRON-CANTON REGIONAL FOODBANK         SC         \$57           78         AKRON-CANTON REGIONAL FOODBANK         OH         \$55           64         SACRAMENTO FOOD BANK SERVICES         CA         \$54           65         GREATER PITTSBURGH COMMUNITY FOOD BANK         PA         \$54           66         FOOD BANK FOR CENTRAL & NORTHEAST MISSOURI         MI         \$53           67         THE FOOD BANK FOR CENTRAL & NORTHEAST MISSOURI         MO         \$53/FY 2018                                                                                                                                                                                                                                                                                                                                                                                                                                                                                                                                                                                                                                                                                                                                                                                                                                                                                                                                                                                                                                                                                   | 5    | 52 | ST LOUIS AREA FOOD BANK                              | МО     | \$64         |
| 55         FOODBANK OF SOUTHERN CALIFORNIA         CA         \$62           56         NORTHWEST HARVEST         WA         \$62           57         FEEDMORE         VA         \$61           58         LOWCOUNTRY FOOD BANK         SC         \$60           59         COMMUNITY FOOD BANK OF EASTERN OKLAHOMA         OK         \$59           60         GOOD SHEPHERD FOOD BANK OF MAINE         ME         \$58           61         PHILABUNDANCE         PA         \$58           62         GODS PANTRY FOOD BANK         KY         \$57           63         HARVEST HOPE FOOD BANK         SC         \$57           78         AKRON-CANTON REGIONAL FOODBANK         OH         \$55           64         SACRAMENTO FOOD BANK SERVICES         CA         \$54           65         GREATER PITTSBURGH COMMUNITY FOOD BANK         PA         \$54           66         FOOD BANK OF EASTERN MICHIGAN         MI         \$53           67         THE FOOD BANK FOR CENTRAL & NORTHEAST MISSOURI         MO         \$53/FY 2018           68         JACOBS & CUSHMAN SAN DIEGO FOOD BANK         CA         \$53           70         FEEDING AMERICA EASTERN WISCONSIN         WI         \$52           71<                                                                                                                                                                                                                                                                                                                                                                                                                                                                                                                                                                                                                                                                                                                                                                                                                                                                                                                                                                                                                                                                                    |      | 53 | SECOND HARVEST FOOD BANK OF NORTHWEST NORTH CAROLINA | NC     | \$64         |
| 56         NORTHWEST HARVEST         WA         \$62           57         FEEDMORE         VA         \$61           58         LOWCOUNTRY FOOD BANK         SC         \$60           59         COMMUNITY FOOD BANK OF EASTERN OKLAHOMA         OK         \$59           60         GOOD SHEPHERD FOOD BANK OF MAINE         ME         \$58           61         PHILABUNDANCE         PA         \$58           62         GODS PANTRY FOOD BANK         KY         \$57           63         HARVEST HOPE FOOD BANK         SC         \$57           78         AKRON-CANTON REGIONAL FOODBANK         OH         \$55           64         SACRAMENTO FOOD BANK SERVICES         CA         \$54           65         GREATER PITTSBURGH COMMUNITY FOOD BANK         PA         \$54           66         FOOD BANK OF EASTERN MICHIGAN         MI         \$53           67         THE FOOD BANK FOR CENTRAL & NORTHEAST MISSOURI         MO         \$53/FY 2018           68         JACOBS & CUSHMAN SAN DIEGO FOOD BANK         CA         \$53           70         FEEDING AMERICA EASTERN WISCONSIN         WI         \$52           71         BLUE RIDGE AREA FOOD BANK         VA         \$51           72                                                                                                                                                                                                                                                                                                                                                                                                                                                                                                                                                                                                                                                                                                                                                                                                                                                                                                                                                                                                                                                                                           | į.   | 54 | SECOND HARVEST FOOD BANK OF ORANGE COUNTY            | CA     | \$62         |
| 57 FEEDMORE  VA \$61  58 LOWCOUNTRY FOOD BANK  SC \$60  59 COMMUNITY FOOD BANK OF EASTERN OKLAHOMA  OK \$59  60 GOOD SHEPHERD FOOD BANK OF MAINE  ME \$58  61 PHILABUNDANCE  PA \$58  62 GODS PANTRY FOOD BANK  KY \$57  78 AKRON-CANTON REGIONAL FOODBANK  OH \$55  64 SACRAMENTO FOOD BANK SERVICES  CA \$54  65 GREATER PITTSBURGH COMMUNITY FOOD BANK  PA \$58  66 FOOD BANK OF EASTERN MICHIGAN  MI \$53  67 THE FOOD BANK FOR CENTRAL & NORTHEAST MISSOURI  MO \$53/FY 2018  68 JACOBS & CUSHMAN SAN DIEGO FOOD BANK  CA \$53  70 FEEDING AMERICA EASTERN WISCONSIN  WI \$52  71 BLUE RIDGE AREA FOOD BANK OF SOUTHWEST FLORIDA  FL \$50  73 FOOD BANK FOR NEW YORK CITY  NY \$50  74 CONNECTICUT FOOD BANK                                                                                                                                                                                                                                                                                                                                                                                                                                                                                                                                                                                                                                                                                                                                                                                                                                                                                                                                                                                                                                                                                                                                                                                                                                                                                                                                                                                                                                                                                                                                                                                                          |      | 55 | FOODBANK OF SOUTHERN CALIFORNIA                      | CA     | \$62         |
| 58 LOWCOUNTRY FOOD BANK 59 COMMUNITY FOOD BANK OF EASTERN OKLAHOMA OK \$59 60 GOOD SHEPHERD FOOD BANK OF MAINE ME \$58 61 PHILABUNDANCE PA \$58 62 GODS PANTRY FOOD BANK KY \$57 63 HARVEST HOPE FOOD BANK OH \$55 64 SACRAMENTO FOOD BANK OH \$55 65 GREATER PITTSBURGH COMMUNITY FOOD BANK PA \$54 66 FOOD BANK OF EASTERN MICHIGAN MI \$53 67 THE FOOD BANK FOR CENTRAL & NORTHEAST MISSOURI MO \$53/FY 2018 68 JACOBS & CUSHMAN SAN DIEGO FOOD BANK CA \$51 70 FEEDING SAN DIEGO CA \$51 71 BLUE RIDGE AREA FOOD BANK VA \$55 72 HARRY CHAPIN FOOD BANK OF SOUTHWEST FLORIDA FL \$50 74 CONNECTICUT FOOD BANK CT \$50                                                                                                                                                                                                                                                                                                                                                                                                                                                                                                                                                                                                                                                                                                                                                                                                                                                                                                                                                                                                                                                                                                                                                                                                                                                                                                                                                                                                                                                                                                                                                                                                                                                                                                  |      | 56 | NORTHWEST HARVEST                                    | WA     | \$62         |
| 59 COMMUNITY FOOD BANK OF EASTERN OKLAHOMA OK \$59 60 GOOD SHEPHERD FOOD BANK OF MAINE ME \$58 61 PHILABUNDANCE PA \$58 62 GODS PANTRY FOOD BANK KY \$57 63 HARVEST HOPE FOOD BANK SC \$57 78 AKRON-CANTON REGIONAL FOODBANK OH \$55 64 SACRAMENTO FOOD BANK SERVICES CA \$54 65 GREATER PITTSBURGH COMMUNITY FOOD BANK PA \$54 66 FOOD BANK OF EASTERN MICHIGAN MI \$53 67 THE FOOD BANK FOR CENTRAL & NORTHEAST MISSOURI MO \$53/FY 2018 68 JACOBS & CUSHMAN SAN DIEGO FOOD BANK CA \$53 69 FEEDING AMERICA EASTERN WISCONSIN WI \$52 70 FEEDING SAN DIEGO CA \$51 71 BLUE RIDGE AREA FOOD BANK HARRY CHAPIN FOOD BANK OF SOUTHWEST FLORIDA FL \$50 74 CONNECTICUT FOOD BANK CT \$50                                                                                                                                                                                                                                                                                                                                                                                                                                                                                                                                                                                                                                                                                                                                                                                                                                                                                                                                                                                                                                                                                                                                                                                                                                                                                                                                                                                                                                                                                                                                                                                                                                     |      | 57 | FEEDMORE                                             | VA     | \$61         |
| 60 GOOD SHEPHERD FOOD BANK OF MAINE  61 PHILABUNDANCE  62 GODS PANTRY FOOD BANK  63 HARVEST HOPE FOOD BANK  64 SACRAMENTO FOOD BANK SERVICES  65 GREATER PITTSBURGH COMMUNITY FOOD BANK  66 FOOD BANK OF EASTERN MICHIGAN  67 THE FOOD BANK FOR CENTRAL & NORTHEAST MISSOURI  68 JACOBS & CUSHMAN SAN DIEGO FOOD BANK  69 FEEDING AMERICA EASTERN WISCONSIN  70 FEEDING SAN DIEGO  71 BLUE RIDGE AREA FOOD BANK OF SOUTHWEST FLORIDA  72 HARRY CHAPIN FOOD BANK OF SOUTHWEST FLORIDA  74 CONNECTICUT FOOD BANK  75 CT  76 CONNECTICUT FOOD BANK  77 CT  78 CT  78 KY  79 S50  79 FEEDING SAN DIEGO  70 FEEDING SAN DIEGO  71 BLUE RIDGE AREA FOOD BANK  72 HARRY CHAPIN FOOD BANK OF SOUTHWEST FLORIDA  73 FOOD BANK FOR NEW YORK CITY  74 CONNECTICUT FOOD BANK  75 CT  76 S50                                                                                                                                                                                                                                                                                                                                                                                                                                                                                                                                                                                                                                                                                                                                                                                                                                                                                                                                                                                                                                                                                                                                                                                                                                                                                                                                                                                                                                                                                                                                            |      | 58 | LOWCOUNTRY FOOD BANK                                 | SC     | \$60         |
| 61 PHILABUNDANCE  62 GODS PANTRY FOOD BANK  63 HARVEST HOPE FOOD BANK  CA  557  78 AKRON-CANTON REGIONAL FOODBANK  CA  65 GREATER PITTSBURGH COMMUNITY FOOD BANK  66 FOOD BANK OF EASTERN MICHIGAN  MI  553  67 THE FOOD BANK FOR CENTRAL & NORTHEAST MISSOURI  68 JACOBS & CUSHMAN SAN DIEGO FOOD BANK  CA  553  69 FEEDING AMERICA EASTERN WISCONSIN  WI  552  70 FEEDING SAN DIEGO  CA  551  71 BLUE RIDGE AREA FOOD BANK OF SOUTHWEST FLORIDA  FOOD BANK FOR NEW YORK CITY  NY  550  74 CONNECTICUT FOOD BANK  CT  557                                                                                                                                                                                                                                                                                                                                                                                                                                                                                                                                                                                                                                                                                                                                                                                                                                                                                                                                                                                                                                                                                                                                                                                                                                                                                                                                                                                                                                                                                                                                                                                                                                                                                                                                                                                                 |      | 59 | COMMUNITY FOOD BANK OF EASTERN OKLAHOMA              | ОК     | \$59         |
| 62 GODS PANTRY FOOD BANK  63 HARVEST HOPE FOOD BANK  57 SAKRON-CANTON REGIONAL FOODBANK  64 SACRAMENTO FOOD BANK SERVICES  65 GREATER PITTSBURGH COMMUNITY FOOD BANK  66 FOOD BANK OF EASTERN MICHIGAN  67 THE FOOD BANK FOR CENTRAL & NORTHEAST MISSOURI  68 JACOBS & CUSHMAN SAN DIEGO FOOD BANK  69 FEEDING AMERICA EASTERN WISCONSIN  70 FEEDING SAN DIEGO  71 BLUE RIDGE AREA FOOD BANK  72 HARRY CHAPIN FOOD BANK OF SOUTHWEST FLORIDA  73 FOOD BANK FOR NEW YORK CITY  74 CONNECTICUT FOOD BANK  CC \$50                                                                                                                                                                                                                                                                                                                                                                                                                                                                                                                                                                                                                                                                                                                                                                                                                                                                                                                                                                                                                                                                                                                                                                                                                                                                                                                                                                                                                                                                                                                                                                                                                                                                                                                                                                                                            | 6    | 60 | GOOD SHEPHERD FOOD BANK OF MAINE                     | ME     | \$58         |
| 63 HARVEST HOPE FOOD BANK  78 AKRON-CANTON REGIONAL FOODBANK  64 SACRAMENTO FOOD BANK SERVICES  65 GREATER PITTSBURGH COMMUNITY FOOD BANK  66 FOOD BANK OF EASTERN MICHIGAN  67 THE FOOD BANK FOR CENTRAL & NORTHEAST MISSOURI  68 JACOBS & CUSHMAN SAN DIEGO FOOD BANK  69 FEEDING AMERICA EASTERN WISCONSIN  70 FEEDING SAN DIEGO  71 BLUE RIDGE AREA FOOD BANK  72 HARRY CHAPIN FOOD BANK OF SOUTHWEST FLORIDA  73 FOOD BANK FOR NEW YORK CITY  74 CONNECTICUT FOOD BANK  CC  \$57  \$57  \$57  \$57  \$57  \$57  \$57                                                                                                                                                                                                                                                                                                                                                                                                                                                                                                                                                                                                                                                                                                                                                                                                                                                                                                                                                                                                                                                                                                                                                                                                                                                                                                                                                                                                                                                                                                                                                                                                                                                                                                                                                                                                  | 6    | 61 | PHILABUNDANCE                                        | PA     | \$58         |
| 78 AKRON-CANTON REGIONAL FOODBANK  64 SACRAMENTO FOOD BANK SERVICES  65 GREATER PITTSBURGH COMMUNITY FOOD BANK  66 FOOD BANK OF EASTERN MICHIGAN  67 THE FOOD BANK FOR CENTRAL & NORTHEAST MISSOURI  68 JACOBS & CUSHMAN SAN DIEGO FOOD BANK  CA  \$53  69 FEEDING AMERICA EASTERN WISCONSIN  WI  \$52  70 FEEDING SAN DIEGO  CA  \$51  71 BLUE RIDGE AREA FOOD BANK  72 HARRY CHAPIN FOOD BANK OF SOUTHWEST FLORIDA  73 FOOD BANK FOR NEW YORK CITY  74 CONNECTICUT FOOD BANK  CT  \$50                                                                                                                                                                                                                                                                                                                                                                                                                                                                                                                                                                                                                                                                                                                                                                                                                                                                                                                                                                                                                                                                                                                                                                                                                                                                                                                                                                                                                                                                                                                                                                                                                                                                                                                                                                                                                                   | 6    | 62 | GODS PANTRY FOOD BANK                                | KY     | \$57         |
| 64 SACRAMENTO FOOD BANK SERVICES CA \$54 65 GREATER PITTSBURGH COMMUNITY FOOD BANK PA \$54 66 FOOD BANK OF EASTERN MICHIGAN MI \$53 67 THE FOOD BANK FOR CENTRAL & NORTHEAST MISSOURI MO \$53/FY 2018 68 JACOBS & CUSHMAN SAN DIEGO FOOD BANK CA \$53 69 FEEDING AMERICA EASTERN WISCONSIN WI \$52 70 FEEDING SAN DIEGO CA \$51 71 BLUE RIDGE AREA FOOD BANK VA \$51 72 HARRY CHAPIN FOOD BANK OF SOUTHWEST FLORIDA FL \$50 73 FOOD BANK FOR NEW YORK CITY NY \$50 74 CONNECTICUT FOOD BANK                                                                                                                                                                                                                                                                                                                                                                                                                                                                                                                                                                                                                                                                                                                                                                                                                                                                                                                                                                                                                                                                                                                                                                                                                                                                                                                                                                                                                                                                                                                                                                                                                                                                                                                                                                                                                                | 6    | 63 | HARVEST HOPE FOOD BANK                               | SC     | \$57         |
| 65 GREATER PITTSBURGH COMMUNITY FOOD BANK PA \$54 66 FOOD BANK OF EASTERN MICHIGAN MI \$53 67 THE FOOD BANK FOR CENTRAL & NORTHEAST MISSOURI MO \$53/FY 2018 68 JACOBS & CUSHMAN SAN DIEGO FOOD BANK CA \$53 69 FEEDING AMERICA EASTERN WISCONSIN WI \$52 70 FEEDING SAN DIEGO CA \$51 71 BLUE RIDGE AREA FOOD BANK VA \$51 72 HARRY CHAPIN FOOD BANK OF SOUTHWEST FLORIDA FL \$50 73 FOOD BANK FOR NEW YORK CITY NY \$50 74 CONNECTICUT FOOD BANK                                                                                                                                                                                                                                                                                                                                                                                                                                                                                                                                                                                                                                                                                                                                                                                                                                                                                                                                                                                                                                                                                                                                                                                                                                                                                                                                                                                                                                                                                                                                                                                                                                                                                                                                                                                                                                                                         | 7    | 78 | AKRON-CANTON REGIONAL FOODBANK                       | ОН     | \$55         |
| 66 FOOD BANK OF EASTERN MICHIGAN  67 THE FOOD BANK FOR CENTRAL & NORTHEAST MISSOURI  68 JACOBS & CUSHMAN SAN DIEGO FOOD BANK  69 FEEDING AMERICA EASTERN WISCONSIN  70 FEEDING SAN DIEGO  71 BLUE RIDGE AREA FOOD BANK  72 HARRY CHAPIN FOOD BANK OF SOUTHWEST FLORIDA  73 FOOD BANK FOR NEW YORK CITY  74 CONNECTICUT FOOD BANK  75 THE FOOD BANK OF SOUTHWEST FLORIDA  MI  \$53  CA  \$53  CA  \$53  CA  \$54  \$55  CA  \$5 | 6    | 64 | SACRAMENTO FOOD BANK SERVICES                        | CA     | \$54         |
| 67 THE FOOD BANK FOR CENTRAL & NORTHEAST MISSOURI  68 JACOBS & CUSHMAN SAN DIEGO FOOD BANK  CA  \$53  69 FEEDING AMERICA EASTERN WISCONSIN  WI  \$52  70 FEEDING SAN DIEGO  CA  \$51  71 BLUE RIDGE AREA FOOD BANK  VA  \$51  72 HARRY CHAPIN FOOD BANK OF SOUTHWEST FLORIDA  FL  \$50  73 FOOD BANK FOR NEW YORK CITY  NY  \$50  74 CONNECTICUT FOOD BANK                                                                                                                                                                                                                                                                                                                                                                                                                                                                                                                                                                                                                                                                                                                                                                                                                                                                                                                                                                                                                                                                                                                                                                                                                                                                                                                                                                                                                                                                                                                                                                                                                                                                                                                                                                                                                                                                                                                                                                 | 6    | 65 | GREATER PITTSBURGH COMMUNITY FOOD BANK               | PA     | \$54         |
| 68 JACOBS & CUSHMAN SAN DIEGO FOOD BANK  CA \$53  69 FEEDING AMERICA EASTERN WISCONSIN  WI \$52  70 FEEDING SAN DIEGO  CA \$51  71 BLUE RIDGE AREA FOOD BANK  VA \$51  72 HARRY CHAPIN FOOD BANK OF SOUTHWEST FLORIDA  FL \$50  73 FOOD BANK FOR NEW YORK CITY  NY \$50  74 CONNECTICUT FOOD BANK  CT \$50                                                                                                                                                                                                                                                                                                                                                                                                                                                                                                                                                                                                                                                                                                                                                                                                                                                                                                                                                                                                                                                                                                                                                                                                                                                                                                                                                                                                                                                                                                                                                                                                                                                                                                                                                                                                                                                                                                                                                                                                                 | 6    | 66 | FOOD BANK OF EASTERN MICHIGAN                        | МІ     | \$53         |
| 69 FEEDING AMERICA EASTERN WISCONSIN WI \$52 70 FEEDING SAN DIEGO CA \$51 71 BLUE RIDGE AREA FOOD BANK VA \$51 72 HARRY CHAPIN FOOD BANK OF SOUTHWEST FLORIDA FL \$50 73 FOOD BANK FOR NEW YORK CITY NY \$50 74 CONNECTICUT FOOD BANK CT \$50                                                                                                                                                                                                                                                                                                                                                                                                                                                                                                                                                                                                                                                                                                                                                                                                                                                                                                                                                                                                                                                                                                                                                                                                                                                                                                                                                                                                                                                                                                                                                                                                                                                                                                                                                                                                                                                                                                                                                                                                                                                                              | 6    | 67 | THE FOOD BANK FOR CENTRAL & NORTHEAST MISSOURI       | МО     | \$53/FY 2018 |
| 70 FEEDING SAN DIEGO         CA         \$51           71 BLUE RIDGE AREA FOOD BANK         VA         \$51           72 HARRY CHAPIN FOOD BANK OF SOUTHWEST FLORIDA         FL         \$50           73 FOOD BANK FOR NEW YORK CITY         NY         \$50           74 CONNECTICUT FOOD BANK         CT         \$50                                                                                                                                                                                                                                                                                                                                                                                                                                                                                                                                                                                                                                                                                                                                                                                                                                                                                                                                                                                                                                                                                                                                                                                                                                                                                                                                                                                                                                                                                                                                                                                                                                                                                                                                                                                                                                                                                                                                                                                                   | 6    | 68 | JACOBS & CUSHMAN SAN DIEGO FOOD BANK                 | CA     | \$53         |
| 71 BLUE RIDGE AREA FOOD BANK  72 HARRY CHAPIN FOOD BANK OF SOUTHWEST FLORIDA  73 FOOD BANK FOR NEW YORK CITY  74 CONNECTICUT FOOD BANK  75 \$50                                                                                                                                                                                                                                                                                                                                                                                                                                                                                                                                                                                                                                                                                                                                                                                                                                                                                                                                                                                                                                                                                                                                                                                                                                                                                                                                                                                                                                                                                                                                                                                                                                                                                                                                                                                                                                                                                                                                                                                                                                                                                                                                                                            | 6    | 69 | FEEDING AMERICA EASTERN WISCONSIN                    | WI     | \$52         |
| 72 HARRY CHAPIN FOOD BANK OF SOUTHWEST FLORIDA FL \$50 73 FOOD BANK FOR NEW YORK CITY NY \$50 74 CONNECTICUT FOOD BANK CT \$50                                                                                                                                                                                                                                                                                                                                                                                                                                                                                                                                                                                                                                                                                                                                                                                                                                                                                                                                                                                                                                                                                                                                                                                                                                                                                                                                                                                                                                                                                                                                                                                                                                                                                                                                                                                                                                                                                                                                                                                                                                                                                                                                                                                             | 7    | 70 | FEEDING SAN DIEGO                                    | CA     | \$51         |
| 73 FOOD BANK FOR NEW YORK CITY NY \$50 74 CONNECTICUT FOOD BANK CT \$50                                                                                                                                                                                                                                                                                                                                                                                                                                                                                                                                                                                                                                                                                                                                                                                                                                                                                                                                                                                                                                                                                                                                                                                                                                                                                                                                                                                                                                                                                                                                                                                                                                                                                                                                                                                                                                                                                                                                                                                                                                                                                                                                                                                                                                                    | 7    | 71 | BLUE RIDGE AREA FOOD BANK                            | VA     | \$51         |
| 74 CONNECTICUT FOOD BANK CT \$50                                                                                                                                                                                                                                                                                                                                                                                                                                                                                                                                                                                                                                                                                                                                                                                                                                                                                                                                                                                                                                                                                                                                                                                                                                                                                                                                                                                                                                                                                                                                                                                                                                                                                                                                                                                                                                                                                                                                                                                                                                                                                                                                                                                                                                                                                           | 7    | 72 | HARRY CHAPIN FOOD BANK OF SOUTHWEST FLORIDA          | FL     | \$50         |
|                                                                                                                                                                                                                                                                                                                                                                                                                                                                                                                                                                                                                                                                                                                                                                                                                                                                                                                                                                                                                                                                                                                                                                                                                                                                                                                                                                                                                                                                                                                                                                                                                                                                                                                                                                                                                                                                                                                                                                                                                                                                                                                                                                                                                                                                                                                            | 7    | 73 | FOOD BANK FOR NEW YORK CITY                          | NY     | \$50         |
| 75 CARE AND SHARE CO \$48                                                                                                                                                                                                                                                                                                                                                                                                                                                                                                                                                                                                                                                                                                                                                                                                                                                                                                                                                                                                                                                                                                                                                                                                                                                                                                                                                                                                                                                                                                                                                                                                                                                                                                                                                                                                                                                                                                                                                                                                                                                                                                                                                                                                                                                                                                  | 7    | 74 | CONNECTICUT FOOD BANK                                | СТ     | \$50         |
|                                                                                                                                                                                                                                                                                                                                                                                                                                                                                                                                                                                                                                                                                                                                                                                                                                                                                                                                                                                                                                                                                                                                                                                                                                                                                                                                                                                                                                                                                                                                                                                                                                                                                                                                                                                                                                                                                                                                                                                                                                                                                                                                                                                                                                                                                                                            | 7    | 75 | CARE AND SHARE                                       | со     | \$48         |