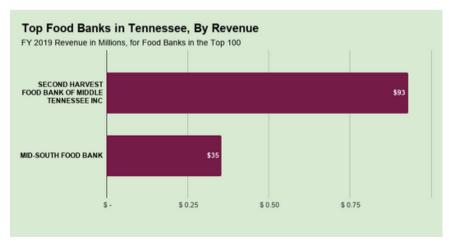

### THE TOP 100 FOOD BANKS

By Revenue

Independent food banks are shown in pink.

| 51         CENTRAL CALIFORNIA FOOD BANK         CA         \$67           52         ST LOUIS AREA FOOD BANK         MO         \$64           53         SECOND HARVEST FOOD BANK OF NORTHWEST NORTH CAROLINA         NC         \$64           54         SECOND HARVEST FOOD BANK OF ORANGE COUNTY         CA         \$62           55         FOODBANK OF SOUTHERN CALIFORNIA         CA         \$62           56         NORTHWEST HARVEST         WA         \$62           57         FEEDMORE         VA         \$61           58         LOWCOUNTRY FOOD BANK         SC         \$60           60         GOOD SHEPHERD FOOD BANK         SC         \$60           61         PHILABUNDANCE         PA         \$58           62         GODS PANTRY FOOD BANK         KY         \$57           63         HARVEST HOPE FOOD BANK         KY         \$57           64         AKRON-CANTON REGIONAL FOODBANK         SC         \$57           64         SACRAMENTO FOOD BANK SERVICES         CA         \$54           65         GREATER PITTSBURGH COMMUNITY FOOD BANK         PA         \$54           66         FOOD BANK FOR CENTRAL & NORTHEAST MISSOURI         MI         \$53/FY 2018           67                                                                                                                                                                                                                                                                                                                                                                                                                                                                                                                                                                                                                                                                                                                                                                                                                                                                                                                                                                                                                                                                                           | 1670 |    |                                                      | 1112 3 |              |
|----------------------------------------------------------------------------------------------------------------------------------------------------------------------------------------------------------------------------------------------------------------------------------------------------------------------------------------------------------------------------------------------------------------------------------------------------------------------------------------------------------------------------------------------------------------------------------------------------------------------------------------------------------------------------------------------------------------------------------------------------------------------------------------------------------------------------------------------------------------------------------------------------------------------------------------------------------------------------------------------------------------------------------------------------------------------------------------------------------------------------------------------------------------------------------------------------------------------------------------------------------------------------------------------------------------------------------------------------------------------------------------------------------------------------------------------------------------------------------------------------------------------------------------------------------------------------------------------------------------------------------------------------------------------------------------------------------------------------------------------------------------------------------------------------------------------------------------------------------------------------------------------------------------------------------------------------------------------------------------------------------------------------------------------------------------------------------------------------------------------------------------------------------------------------------------------------------------------------------------------------------------------------------------------------------------------------|------|----|------------------------------------------------------|--------|--------------|
| 53 SECOND HARVEST FOOD BANK OF NORTHWEST NORTH CAROLINA  54 SECOND HARVEST FOOD BANK OF ORANGE COUNTY  CA  \$62  55 FOODBANK OF SOUTHERN CALIFORNIA  CA  \$62  56 NORTHWEST HARVEST  WA  \$61  58 LOWCOUNTRY FOOD BANK  \$50  59 COMMUNITY FOOD BANK OF EASTERN OKLAHOMA  OK  \$59  60 GOOD SHEPHERD FOOD BANK OF MAINE  ME  \$58  61 PHILABUNDANCE  PA  \$58  62 GODS PANTRY FOOD BANK  KY  \$57  78 AKRON-CANTON REGIONAL FOODBANK  OH  \$55  64 SACRAMENTO FOOD BANK SERVICES  65 GREATER PITTSBURGH COMMUNITY FOOD BANK  PA  \$54  66 FOOD BANK OF EASTERN MICHIGAN  MI  \$55  67 THE FOOD BANK FOR CENTRAL & NORTHEAST MISSOURI  MO  \$53/FY 2018  68 JACOBS & CUSHMAN SAN DIEGO FOOD BANK  CA  \$51  71 BLUE RIDGE AREA FOOD BANK  VA  \$50  73 FOOD BANK FOR CENTRAL & NORTHEAST FLORIDA  FL  \$50  74 CONNECTICUT FOOD BANK  CT  \$50                                                                                                                                                                                                                                                                                                                                                                                                                                                                                                                                                                                                                                                                                                                                                                                                                                                                                                                                                                                                                                                                                                                                                                                                                                                                                                                                                                                                                                                                              |      | 51 | CENTRAL CALIFORNIA FOOD BANK                         |        | \$67         |
| 54         SECOND HARVEST FOOD BANK OF ORANGE COUNTY         CA         \$62           55         FOODBANK OF SOUTHERN CALIFORNIA         CA         \$62           56         NORTHWEST HARVEST         WA         \$62           57         FEEDMORE         VA         \$61           58         LOWCOUNTRY FOOD BANK         SC         \$60           59         COMMUNITY FOOD BANK OF EASTERN OKLAHOMA         OK         \$59           60         GOOD SHEPHERD FOOD BANK OF MAINE         ME         \$58           61         PHILABUNDANCE         PA         \$58           62         GODS PANTRY FOOD BANK         KY         \$57           63         HARVEST HOPE FOOD BANK         SC         \$57           78         AKRON-CANTON REGIONAL FOODBANK         SC         \$57           78         AKRON-CANTON REGIONAL FOODBANK         OH         \$55           64         SACRAMENTO FOOD BANK SERVICES         CA         \$54           65         GREATER PITTSBURGH COMMUNITY FOOD BANK         PA         \$54           66         FOOD BANK FOR CENTRAL & NORTHEAST MISSOURI         MI         \$53           67         THE FOOD BANK FOR CENTRAL & NORTHEAST MISSOURI         MO         \$53/FY 2018                                                                                                                                                                                                                                                                                                                                                                                                                                                                                                                                                                                                                                                                                                                                                                                                                                                                                                                                                                                                                                                                                   | 5    | 52 | ST LOUIS AREA FOOD BANK                              | МО     | \$64         |
| 55         FOODBANK OF SOUTHERN CALIFORNIA         CA         \$62           56         NORTHWEST HARVEST         WA         \$62           57         FEEDMORE         VA         \$61           58         LOWCOUNTRY FOOD BANK         SC         \$60           59         COMMUNITY FOOD BANK OF EASTERN OKLAHOMA         OK         \$59           60         GOOD SHEPHERD FOOD BANK OF MAINE         ME         \$58           61         PHILABUNDANCE         PA         \$58           62         GODS PANTRY FOOD BANK         KY         \$57           63         HARVEST HOPE FOOD BANK         SC         \$57           78         AKRON-CANTON REGIONAL FOODBANK         OH         \$55           64         SACRAMENTO FOOD BANK SERVICES         CA         \$54           65         GREATER PITTSBURGH COMMUNITY FOOD BANK         PA         \$54           66         FOOD BANK OF EASTERN MICHIGAN         MI         \$53           67         THE FOOD BANK FOR CENTRAL & NORTHEAST MISSOURI         MO         \$53/FY 2018           68         JACOBS & CUSHMAN SAN DIEGO FOOD BANK         CA         \$53           70         FEEDING AMERICA EASTERN WISCONSIN         WI         \$52           71<                                                                                                                                                                                                                                                                                                                                                                                                                                                                                                                                                                                                                                                                                                                                                                                                                                                                                                                                                                                                                                                                                    |      | 53 | SECOND HARVEST FOOD BANK OF NORTHWEST NORTH CAROLINA | NC     | \$64         |
| 56         NORTHWEST HARVEST         WA         \$62           57         FEEDMORE         VA         \$61           58         LOWCOUNTRY FOOD BANK         SC         \$60           59         COMMUNITY FOOD BANK OF EASTERN OKLAHOMA         OK         \$59           60         GOOD SHEPHERD FOOD BANK OF MAINE         ME         \$58           61         PHILABUNDANCE         PA         \$58           62         GODS PANTRY FOOD BANK         KY         \$57           63         HARVEST HOPE FOOD BANK         SC         \$57           78         AKRON-CANTON REGIONAL FOODBANK         OH         \$55           64         SACRAMENTO FOOD BANK SERVICES         CA         \$54           65         GREATER PITTSBURGH COMMUNITY FOOD BANK         PA         \$54           66         FOOD BANK OF EASTERN MICHIGAN         MI         \$53           67         THE FOOD BANK FOR CENTRAL & NORTHEAST MISSOURI         MO         \$53/FY 2018           68         JACOBS & CUSHMAN SAN DIEGO FOOD BANK         CA         \$53           70         FEEDING AMERICA EASTERN WISCONSIN         WI         \$52           71         BLUE RIDGE AREA FOOD BANK         VA         \$51           72                                                                                                                                                                                                                                                                                                                                                                                                                                                                                                                                                                                                                                                                                                                                                                                                                                                                                                                                                                                                                                                                                           | į.   | 54 | SECOND HARVEST FOOD BANK OF ORANGE COUNTY            | CA     | \$62         |
| 57 FEEDMORE  VA \$61  58 LOWCOUNTRY FOOD BANK  SC \$60  59 COMMUNITY FOOD BANK OF EASTERN OKLAHOMA  OK \$59  60 GOOD SHEPHERD FOOD BANK OF MAINE  ME \$58  61 PHILABUNDANCE  PA \$58  62 GODS PANTRY FOOD BANK  KY \$57  78 AKRON-CANTON REGIONAL FOODBANK  OH \$55  64 SACRAMENTO FOOD BANK SERVICES  CA \$54  65 GREATER PITTSBURGH COMMUNITY FOOD BANK  PA \$58  66 FOOD BANK OF EASTERN MICHIGAN  MI \$53  67 THE FOOD BANK FOR CENTRAL & NORTHEAST MISSOURI  MO \$53/FY 2018  68 JACOBS & CUSHMAN SAN DIEGO FOOD BANK  CA \$53  70 FEEDING AMERICA EASTERN WISCONSIN  WI \$52  71 BLUE RIDGE AREA FOOD BANK OF SOUTHWEST FLORIDA  FL \$50  73 FOOD BANK FOR NEW YORK CITY  NY \$50  74 CONNECTICUT FOOD BANK                                                                                                                                                                                                                                                                                                                                                                                                                                                                                                                                                                                                                                                                                                                                                                                                                                                                                                                                                                                                                                                                                                                                                                                                                                                                                                                                                                                                                                                                                                                                                                                                          |      | 55 | FOODBANK OF SOUTHERN CALIFORNIA                      | CA     | \$62         |
| 58 LOWCOUNTRY FOOD BANK 59 COMMUNITY FOOD BANK OF EASTERN OKLAHOMA OK \$59 60 GOOD SHEPHERD FOOD BANK OF MAINE ME \$58 61 PHILABUNDANCE PA \$58 62 GODS PANTRY FOOD BANK KY \$57 63 HARVEST HOPE FOOD BANK OH \$55 64 SACRAMENTO FOOD BANK OH \$55 65 GREATER PITTSBURGH COMMUNITY FOOD BANK PA \$54 66 FOOD BANK OF EASTERN MICHIGAN MI \$53 67 THE FOOD BANK FOR CENTRAL & NORTHEAST MISSOURI MO \$53/FY 2018 68 JACOBS & CUSHMAN SAN DIEGO FOOD BANK CA \$51 70 FEEDING SAN DIEGO CA \$51 71 BLUE RIDGE AREA FOOD BANK VA \$55 72 HARRY CHAPIN FOOD BANK OF SOUTHWEST FLORIDA FL \$50 74 CONNECTICUT FOOD BANK CT \$50                                                                                                                                                                                                                                                                                                                                                                                                                                                                                                                                                                                                                                                                                                                                                                                                                                                                                                                                                                                                                                                                                                                                                                                                                                                                                                                                                                                                                                                                                                                                                                                                                                                                                                  |      | 56 | NORTHWEST HARVEST                                    | WA     | \$62         |
| 59 COMMUNITY FOOD BANK OF EASTERN OKLAHOMA OK \$59 60 GOOD SHEPHERD FOOD BANK OF MAINE ME \$58 61 PHILABUNDANCE PA \$58 62 GODS PANTRY FOOD BANK KY \$57 63 HARVEST HOPE FOOD BANK SC \$57 78 AKRON-CANTON REGIONAL FOODBANK OH \$55 64 SACRAMENTO FOOD BANK SERVICES CA \$54 65 GREATER PITTSBURGH COMMUNITY FOOD BANK PA \$54 66 FOOD BANK OF EASTERN MICHIGAN MI \$53 67 THE FOOD BANK FOR CENTRAL & NORTHEAST MISSOURI MO \$53/FY 2018 68 JACOBS & CUSHMAN SAN DIEGO FOOD BANK CA \$53 69 FEEDING AMERICA EASTERN WISCONSIN WI \$52 70 FEEDING SAN DIEGO CA \$51 71 BLUE RIDGE AREA FOOD BANK HARRY CHAPIN FOOD BANK OF SOUTHWEST FLORIDA FL \$50 74 CONNECTICUT FOOD BANK CT \$50                                                                                                                                                                                                                                                                                                                                                                                                                                                                                                                                                                                                                                                                                                                                                                                                                                                                                                                                                                                                                                                                                                                                                                                                                                                                                                                                                                                                                                                                                                                                                                                                                                     |      | 57 | FEEDMORE                                             | VA     | \$61         |
| 60 GOOD SHEPHERD FOOD BANK OF MAINE  61 PHILABUNDANCE  62 GODS PANTRY FOOD BANK  63 HARVEST HOPE FOOD BANK  64 SACRAMENTO FOOD BANK SERVICES  65 GREATER PITTSBURGH COMMUNITY FOOD BANK  66 FOOD BANK OF EASTERN MICHIGAN  67 THE FOOD BANK FOR CENTRAL & NORTHEAST MISSOURI  68 JACOBS & CUSHMAN SAN DIEGO FOOD BANK  69 FEEDING AMERICA EASTERN WISCONSIN  70 FEEDING SAN DIEGO  71 BLUE RIDGE AREA FOOD BANK OF SOUTHWEST FLORIDA  72 HARRY CHAPIN FOOD BANK OF SOUTHWEST FLORIDA  74 CONNECTICUT FOOD BANK  75 CT  76 CONNECTICUT FOOD BANK  77 CT  78 CT  78 KY  79 S50  79 FEEDING SAN DIEGO  70 FEEDING SAN DIEGO  71 BLUE RIDGE AREA FOOD BANK  72 HARRY CHAPIN FOOD BANK OF SOUTHWEST FLORIDA  73 FOOD BANK FOR NEW YORK CITY  74 CONNECTICUT FOOD BANK  75 CT  76 S50                                                                                                                                                                                                                                                                                                                                                                                                                                                                                                                                                                                                                                                                                                                                                                                                                                                                                                                                                                                                                                                                                                                                                                                                                                                                                                                                                                                                                                                                                                                                            |      | 58 | LOWCOUNTRY FOOD BANK                                 | SC     | \$60         |
| 61 PHILABUNDANCE  62 GODS PANTRY FOOD BANK  63 HARVEST HOPE FOOD BANK  CA  557  78 AKRON-CANTON REGIONAL FOODBANK  CA  65 GREATER PITTSBURGH COMMUNITY FOOD BANK  66 FOOD BANK OF EASTERN MICHIGAN  MI  553  67 THE FOOD BANK FOR CENTRAL & NORTHEAST MISSOURI  68 JACOBS & CUSHMAN SAN DIEGO FOOD BANK  CA  553  69 FEEDING AMERICA EASTERN WISCONSIN  WI  552  70 FEEDING SAN DIEGO  CA  551  71 BLUE RIDGE AREA FOOD BANK OF SOUTHWEST FLORIDA  FOOD BANK FOR NEW YORK CITY  NY  550  74 CONNECTICUT FOOD BANK  CT  557                                                                                                                                                                                                                                                                                                                                                                                                                                                                                                                                                                                                                                                                                                                                                                                                                                                                                                                                                                                                                                                                                                                                                                                                                                                                                                                                                                                                                                                                                                                                                                                                                                                                                                                                                                                                 |      | 59 | COMMUNITY FOOD BANK OF EASTERN OKLAHOMA              | ОК     | \$59         |
| 62 GODS PANTRY FOOD BANK  63 HARVEST HOPE FOOD BANK  57 SAKRON-CANTON REGIONAL FOODBANK  64 SACRAMENTO FOOD BANK SERVICES  65 GREATER PITTSBURGH COMMUNITY FOOD BANK  66 FOOD BANK OF EASTERN MICHIGAN  67 THE FOOD BANK FOR CENTRAL & NORTHEAST MISSOURI  68 JACOBS & CUSHMAN SAN DIEGO FOOD BANK  69 FEEDING AMERICA EASTERN WISCONSIN  70 FEEDING SAN DIEGO  71 BLUE RIDGE AREA FOOD BANK  72 HARRY CHAPIN FOOD BANK OF SOUTHWEST FLORIDA  73 FOOD BANK FOR NEW YORK CITY  74 CONNECTICUT FOOD BANK  CC \$50                                                                                                                                                                                                                                                                                                                                                                                                                                                                                                                                                                                                                                                                                                                                                                                                                                                                                                                                                                                                                                                                                                                                                                                                                                                                                                                                                                                                                                                                                                                                                                                                                                                                                                                                                                                                            | 6    | 60 | GOOD SHEPHERD FOOD BANK OF MAINE                     | ME     | \$58         |
| 63 HARVEST HOPE FOOD BANK  78 AKRON-CANTON REGIONAL FOODBANK  64 SACRAMENTO FOOD BANK SERVICES  65 GREATER PITTSBURGH COMMUNITY FOOD BANK  66 FOOD BANK OF EASTERN MICHIGAN  67 THE FOOD BANK FOR CENTRAL & NORTHEAST MISSOURI  68 JACOBS & CUSHMAN SAN DIEGO FOOD BANK  69 FEEDING AMERICA EASTERN WISCONSIN  70 FEEDING SAN DIEGO  71 BLUE RIDGE AREA FOOD BANK  72 HARRY CHAPIN FOOD BANK OF SOUTHWEST FLORIDA  73 FOOD BANK FOR NEW YORK CITY  74 CONNECTICUT FOOD BANK  CC  \$57  \$57  \$57  \$57  \$57  \$57  \$57                                                                                                                                                                                                                                                                                                                                                                                                                                                                                                                                                                                                                                                                                                                                                                                                                                                                                                                                                                                                                                                                                                                                                                                                                                                                                                                                                                                                                                                                                                                                                                                                                                                                                                                                                                                                  | 6    | 61 | PHILABUNDANCE                                        | PA     | \$58         |
| 78 AKRON-CANTON REGIONAL FOODBANK  64 SACRAMENTO FOOD BANK SERVICES  65 GREATER PITTSBURGH COMMUNITY FOOD BANK  66 FOOD BANK OF EASTERN MICHIGAN  67 THE FOOD BANK FOR CENTRAL & NORTHEAST MISSOURI  68 JACOBS & CUSHMAN SAN DIEGO FOOD BANK  CA  \$53  69 FEEDING AMERICA EASTERN WISCONSIN  WI  \$52  70 FEEDING SAN DIEGO  CA  \$51  71 BLUE RIDGE AREA FOOD BANK  72 HARRY CHAPIN FOOD BANK OF SOUTHWEST FLORIDA  73 FOOD BANK FOR NEW YORK CITY  74 CONNECTICUT FOOD BANK  CT  \$50                                                                                                                                                                                                                                                                                                                                                                                                                                                                                                                                                                                                                                                                                                                                                                                                                                                                                                                                                                                                                                                                                                                                                                                                                                                                                                                                                                                                                                                                                                                                                                                                                                                                                                                                                                                                                                   | 6    | 62 | GODS PANTRY FOOD BANK                                | KY     | \$57         |
| 64 SACRAMENTO FOOD BANK SERVICES CA \$54 65 GREATER PITTSBURGH COMMUNITY FOOD BANK PA \$54 66 FOOD BANK OF EASTERN MICHIGAN MI \$53 67 THE FOOD BANK FOR CENTRAL & NORTHEAST MISSOURI MO \$53/FY 2018 68 JACOBS & CUSHMAN SAN DIEGO FOOD BANK CA \$53 69 FEEDING AMERICA EASTERN WISCONSIN WI \$52 70 FEEDING SAN DIEGO CA \$51 71 BLUE RIDGE AREA FOOD BANK VA \$51 72 HARRY CHAPIN FOOD BANK OF SOUTHWEST FLORIDA FL \$50 73 FOOD BANK FOR NEW YORK CITY NY \$50 74 CONNECTICUT FOOD BANK                                                                                                                                                                                                                                                                                                                                                                                                                                                                                                                                                                                                                                                                                                                                                                                                                                                                                                                                                                                                                                                                                                                                                                                                                                                                                                                                                                                                                                                                                                                                                                                                                                                                                                                                                                                                                                | 6    | 63 | HARVEST HOPE FOOD BANK                               | SC     | \$57         |
| 65 GREATER PITTSBURGH COMMUNITY FOOD BANK PA \$54 66 FOOD BANK OF EASTERN MICHIGAN MI \$53 67 THE FOOD BANK FOR CENTRAL & NORTHEAST MISSOURI MO \$53/FY 2018 68 JACOBS & CUSHMAN SAN DIEGO FOOD BANK CA \$53 69 FEEDING AMERICA EASTERN WISCONSIN WI \$52 70 FEEDING SAN DIEGO CA \$51 71 BLUE RIDGE AREA FOOD BANK VA \$51 72 HARRY CHAPIN FOOD BANK OF SOUTHWEST FLORIDA FL \$50 73 FOOD BANK FOR NEW YORK CITY NY \$50 74 CONNECTICUT FOOD BANK                                                                                                                                                                                                                                                                                                                                                                                                                                                                                                                                                                                                                                                                                                                                                                                                                                                                                                                                                                                                                                                                                                                                                                                                                                                                                                                                                                                                                                                                                                                                                                                                                                                                                                                                                                                                                                                                         | 7    | 78 | AKRON-CANTON REGIONAL FOODBANK                       | ОН     | \$55         |
| 66 FOOD BANK OF EASTERN MICHIGAN  67 THE FOOD BANK FOR CENTRAL & NORTHEAST MISSOURI  68 JACOBS & CUSHMAN SAN DIEGO FOOD BANK  69 FEEDING AMERICA EASTERN WISCONSIN  70 FEEDING SAN DIEGO  71 BLUE RIDGE AREA FOOD BANK  72 HARRY CHAPIN FOOD BANK OF SOUTHWEST FLORIDA  73 FOOD BANK FOR NEW YORK CITY  74 CONNECTICUT FOOD BANK  75 THE FOOD BANK OF SOUTHWEST FLORIDA  MI  \$53  CA  \$53  CA  \$53  CA  \$54  \$55  CA  \$5 | 6    | 64 | SACRAMENTO FOOD BANK SERVICES                        | CA     | \$54         |
| 67 THE FOOD BANK FOR CENTRAL & NORTHEAST MISSOURI  68 JACOBS & CUSHMAN SAN DIEGO FOOD BANK  CA  \$53  69 FEEDING AMERICA EASTERN WISCONSIN  WI  \$52  70 FEEDING SAN DIEGO  CA  \$51  71 BLUE RIDGE AREA FOOD BANK  VA  \$51  72 HARRY CHAPIN FOOD BANK OF SOUTHWEST FLORIDA  FL  \$50  73 FOOD BANK FOR NEW YORK CITY  NY  \$50  74 CONNECTICUT FOOD BANK                                                                                                                                                                                                                                                                                                                                                                                                                                                                                                                                                                                                                                                                                                                                                                                                                                                                                                                                                                                                                                                                                                                                                                                                                                                                                                                                                                                                                                                                                                                                                                                                                                                                                                                                                                                                                                                                                                                                                                 | 6    | 65 | GREATER PITTSBURGH COMMUNITY FOOD BANK               | PA     | \$54         |
| 68 JACOBS & CUSHMAN SAN DIEGO FOOD BANK  CA \$53  69 FEEDING AMERICA EASTERN WISCONSIN  WI \$52  70 FEEDING SAN DIEGO  CA \$51  71 BLUE RIDGE AREA FOOD BANK  VA \$51  72 HARRY CHAPIN FOOD BANK OF SOUTHWEST FLORIDA  FL \$50  73 FOOD BANK FOR NEW YORK CITY  NY \$50  74 CONNECTICUT FOOD BANK  CT \$50                                                                                                                                                                                                                                                                                                                                                                                                                                                                                                                                                                                                                                                                                                                                                                                                                                                                                                                                                                                                                                                                                                                                                                                                                                                                                                                                                                                                                                                                                                                                                                                                                                                                                                                                                                                                                                                                                                                                                                                                                 | 6    | 66 | FOOD BANK OF EASTERN MICHIGAN                        | МІ     | \$53         |
| 69 FEEDING AMERICA EASTERN WISCONSIN WI \$52 70 FEEDING SAN DIEGO CA \$51 71 BLUE RIDGE AREA FOOD BANK VA \$51 72 HARRY CHAPIN FOOD BANK OF SOUTHWEST FLORIDA FL \$50 73 FOOD BANK FOR NEW YORK CITY NY \$50 74 CONNECTICUT FOOD BANK CT \$50                                                                                                                                                                                                                                                                                                                                                                                                                                                                                                                                                                                                                                                                                                                                                                                                                                                                                                                                                                                                                                                                                                                                                                                                                                                                                                                                                                                                                                                                                                                                                                                                                                                                                                                                                                                                                                                                                                                                                                                                                                                                              | 6    | 67 | THE FOOD BANK FOR CENTRAL & NORTHEAST MISSOURI       | МО     | \$53/FY 2018 |
| 70 FEEDING SAN DIEGO         CA         \$51           71 BLUE RIDGE AREA FOOD BANK         VA         \$51           72 HARRY CHAPIN FOOD BANK OF SOUTHWEST FLORIDA         FL         \$50           73 FOOD BANK FOR NEW YORK CITY         NY         \$50           74 CONNECTICUT FOOD BANK         CT         \$50                                                                                                                                                                                                                                                                                                                                                                                                                                                                                                                                                                                                                                                                                                                                                                                                                                                                                                                                                                                                                                                                                                                                                                                                                                                                                                                                                                                                                                                                                                                                                                                                                                                                                                                                                                                                                                                                                                                                                                                                   | 6    | 68 | JACOBS & CUSHMAN SAN DIEGO FOOD BANK                 | CA     | \$53         |
| 71 BLUE RIDGE AREA FOOD BANK  72 HARRY CHAPIN FOOD BANK OF SOUTHWEST FLORIDA  73 FOOD BANK FOR NEW YORK CITY  74 CONNECTICUT FOOD BANK  75 \$50                                                                                                                                                                                                                                                                                                                                                                                                                                                                                                                                                                                                                                                                                                                                                                                                                                                                                                                                                                                                                                                                                                                                                                                                                                                                                                                                                                                                                                                                                                                                                                                                                                                                                                                                                                                                                                                                                                                                                                                                                                                                                                                                                                            | 6    | 69 | FEEDING AMERICA EASTERN WISCONSIN                    | WI     | \$52         |
| 72 HARRY CHAPIN FOOD BANK OF SOUTHWEST FLORIDA FL \$50 73 FOOD BANK FOR NEW YORK CITY NY \$50 74 CONNECTICUT FOOD BANK CT \$50                                                                                                                                                                                                                                                                                                                                                                                                                                                                                                                                                                                                                                                                                                                                                                                                                                                                                                                                                                                                                                                                                                                                                                                                                                                                                                                                                                                                                                                                                                                                                                                                                                                                                                                                                                                                                                                                                                                                                                                                                                                                                                                                                                                             | 7    | 70 | FEEDING SAN DIEGO                                    | CA     | \$51         |
| 73 FOOD BANK FOR NEW YORK CITY NY \$50 74 CONNECTICUT FOOD BANK CT \$50                                                                                                                                                                                                                                                                                                                                                                                                                                                                                                                                                                                                                                                                                                                                                                                                                                                                                                                                                                                                                                                                                                                                                                                                                                                                                                                                                                                                                                                                                                                                                                                                                                                                                                                                                                                                                                                                                                                                                                                                                                                                                                                                                                                                                                                    | 7    | 71 | BLUE RIDGE AREA FOOD BANK                            | VA     | \$51         |
| 74 CONNECTICUT FOOD BANK CT \$50                                                                                                                                                                                                                                                                                                                                                                                                                                                                                                                                                                                                                                                                                                                                                                                                                                                                                                                                                                                                                                                                                                                                                                                                                                                                                                                                                                                                                                                                                                                                                                                                                                                                                                                                                                                                                                                                                                                                                                                                                                                                                                                                                                                                                                                                                           | 7    | 72 | HARRY CHAPIN FOOD BANK OF SOUTHWEST FLORIDA          | FL     | \$50         |
|                                                                                                                                                                                                                                                                                                                                                                                                                                                                                                                                                                                                                                                                                                                                                                                                                                                                                                                                                                                                                                                                                                                                                                                                                                                                                                                                                                                                                                                                                                                                                                                                                                                                                                                                                                                                                                                                                                                                                                                                                                                                                                                                                                                                                                                                                                                            | 7    | 73 | FOOD BANK FOR NEW YORK CITY                          | NY     | \$50         |
| 75 CARE AND SHARE CO \$48                                                                                                                                                                                                                                                                                                                                                                                                                                                                                                                                                                                                                                                                                                                                                                                                                                                                                                                                                                                                                                                                                                                                                                                                                                                                                                                                                                                                                                                                                                                                                                                                                                                                                                                                                                                                                                                                                                                                                                                                                                                                                                                                                                                                                                                                                                  | 7    | 74 | CONNECTICUT FOOD BANK                                | СТ     | \$50         |
|                                                                                                                                                                                                                                                                                                                                                                                                                                                                                                                                                                                                                                                                                                                                                                                                                                                                                                                                                                                                                                                                                                                                                                                                                                                                                                                                                                                                                                                                                                                                                                                                                                                                                                                                                                                                                                                                                                                                                                                                                                                                                                                                                                                                                                                                                                                            | 7    | 75 | CARE AND SHARE                                       | со     | \$48         |