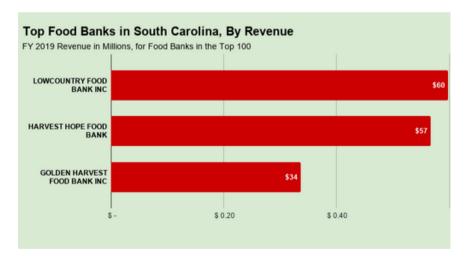

### THE TOP 100 FOOD BANKS

By Revenue

Independent food banks are shown in pink.

| 51         CENTRAL CALIFORNIA FOOD BANK         CA         \$67           52         ST LOUIS AREA FOOD BANK         MO         \$64           53         SECOND HARVEST FOOD BANK OF NORTHWEST NORTH CAROLINA         NC         \$64           54         SECOND HARVEST FOOD BANK OF ORANGE COUNTY         CA         \$62           55         FOODBANK OF SOUTHERN CALIFORNIA         CA         \$62           56         NORTHWEST HARVEST         WA         \$62           57         FEEDMORE         VA         \$61           58         LOWCOUNTRY FOOD BANK         SC         \$60           60         GOOD SHEPHERD FOOD BANK         SC         \$60           61         PHILABUNDANCE         PA         \$58           62         GODS PANTRY FOOD BANK         KY         \$57           63         HARVEST HOPE FOOD BANK         KY         \$57           64         AKRON-CANTON REGIONAL FOODBANK         SC         \$57           64         SACRAMENTO FOOD BANK SERVICES         CA         \$54           65         GREATER PITTSBURGH COMMUNITY FOOD BANK         PA         \$54           66         FOOD BANK FOR CENTRAL & NORTHEAST MISSOURI         MI         \$53/FY 2018           67                                                                                                                                                                                                                                                                                                                                                                                                                                                                                                                                                                                                                                                                                                                                                                                                                                                                                                                                                                                                                                                                                           | 1670 |    |                                                      | 1112 3 |              |
|----------------------------------------------------------------------------------------------------------------------------------------------------------------------------------------------------------------------------------------------------------------------------------------------------------------------------------------------------------------------------------------------------------------------------------------------------------------------------------------------------------------------------------------------------------------------------------------------------------------------------------------------------------------------------------------------------------------------------------------------------------------------------------------------------------------------------------------------------------------------------------------------------------------------------------------------------------------------------------------------------------------------------------------------------------------------------------------------------------------------------------------------------------------------------------------------------------------------------------------------------------------------------------------------------------------------------------------------------------------------------------------------------------------------------------------------------------------------------------------------------------------------------------------------------------------------------------------------------------------------------------------------------------------------------------------------------------------------------------------------------------------------------------------------------------------------------------------------------------------------------------------------------------------------------------------------------------------------------------------------------------------------------------------------------------------------------------------------------------------------------------------------------------------------------------------------------------------------------------------------------------------------------------------------------------------------------|------|----|------------------------------------------------------|--------|--------------|
| 53 SECOND HARVEST FOOD BANK OF NORTHWEST NORTH CAROLINA  54 SECOND HARVEST FOOD BANK OF ORANGE COUNTY  CA  \$62  55 FOODBANK OF SOUTHERN CALIFORNIA  CA  \$62  56 NORTHWEST HARVEST  WA  \$61  58 LOWCOUNTRY FOOD BANK  \$50  59 COMMUNITY FOOD BANK OF EASTERN OKLAHOMA  OK  \$59  60 GOOD SHEPHERD FOOD BANK OF MAINE  ME  \$58  61 PHILABUNDANCE  PA  \$58  62 GODS PANTRY FOOD BANK  KY  \$57  78 AKRON-CANTON REGIONAL FOODBANK  OH  \$55  64 SACRAMENTO FOOD BANK SERVICES  65 GREATER PITTSBURGH COMMUNITY FOOD BANK  PA  \$54  66 FOOD BANK OF EASTERN MICHIGAN  MI  \$55  67 THE FOOD BANK FOR CENTRAL & NORTHEAST MISSOURI  MO  \$53/FY 2018  68 JACOBS & CUSHMAN SAN DIEGO FOOD BANK  CA  \$51  71 BLUE RIDGE AREA FOOD BANK  VA  \$50  73 FOOD BANK FOR CENTRAL & NORTHEAST FLORIDA  FL  \$50  74 CONNECTICUT FOOD BANK  CT  \$50                                                                                                                                                                                                                                                                                                                                                                                                                                                                                                                                                                                                                                                                                                                                                                                                                                                                                                                                                                                                                                                                                                                                                                                                                                                                                                                                                                                                                                                                              |      | 51 | CENTRAL CALIFORNIA FOOD BANK                         |        | \$67         |
| 54         SECOND HARVEST FOOD BANK OF ORANGE COUNTY         CA         \$62           55         FOODBANK OF SOUTHERN CALIFORNIA         CA         \$62           56         NORTHWEST HARVEST         WA         \$62           57         FEEDMORE         VA         \$61           58         LOWCOUNTRY FOOD BANK         SC         \$60           59         COMMUNITY FOOD BANK OF EASTERN OKLAHOMA         OK         \$59           60         GOOD SHEPHERD FOOD BANK OF MAINE         ME         \$58           61         PHILABUNDANCE         PA         \$58           62         GODS PANTRY FOOD BANK         KY         \$57           63         HARVEST HOPE FOOD BANK         SC         \$57           78         AKRON-CANTON REGIONAL FOODBANK         SC         \$57           78         AKRON-CANTON REGIONAL FOODBANK         OH         \$55           64         SACRAMENTO FOOD BANK SERVICES         CA         \$54           65         GREATER PITTSBURGH COMMUNITY FOOD BANK         PA         \$54           66         FOOD BANK FOR CENTRAL & NORTHEAST MISSOURI         MI         \$53           67         THE FOOD BANK FOR CENTRAL & NORTHEAST MISSOURI         MO         \$53/FY 2018                                                                                                                                                                                                                                                                                                                                                                                                                                                                                                                                                                                                                                                                                                                                                                                                                                                                                                                                                                                                                                                                                   | 5    | 52 | ST LOUIS AREA FOOD BANK                              | МО     | \$64         |
| 55         FOODBANK OF SOUTHERN CALIFORNIA         CA         \$62           56         NORTHWEST HARVEST         WA         \$62           57         FEEDMORE         VA         \$61           58         LOWCOUNTRY FOOD BANK         SC         \$60           59         COMMUNITY FOOD BANK OF EASTERN OKLAHOMA         OK         \$59           60         GOOD SHEPHERD FOOD BANK OF MAINE         ME         \$58           61         PHILABUNDANCE         PA         \$58           62         GODS PANTRY FOOD BANK         KY         \$57           63         HARVEST HOPE FOOD BANK         SC         \$57           78         AKRON-CANTON REGIONAL FOODBANK         OH         \$55           64         SACRAMENTO FOOD BANK SERVICES         CA         \$54           65         GREATER PITTSBURGH COMMUNITY FOOD BANK         PA         \$54           66         FOOD BANK OF EASTERN MICHIGAN         MI         \$53           67         THE FOOD BANK FOR CENTRAL & NORTHEAST MISSOURI         MO         \$53/FY 2018           68         JACOBS & CUSHMAN SAN DIEGO FOOD BANK         CA         \$53           70         FEEDING AMERICA EASTERN WISCONSIN         WI         \$52           71<                                                                                                                                                                                                                                                                                                                                                                                                                                                                                                                                                                                                                                                                                                                                                                                                                                                                                                                                                                                                                                                                                    |      | 53 | SECOND HARVEST FOOD BANK OF NORTHWEST NORTH CAROLINA | NC     | \$64         |
| 56         NORTHWEST HARVEST         WA         \$62           57         FEEDMORE         VA         \$61           58         LOWCOUNTRY FOOD BANK         SC         \$60           59         COMMUNITY FOOD BANK OF EASTERN OKLAHOMA         OK         \$59           60         GOOD SHEPHERD FOOD BANK OF MAINE         ME         \$58           61         PHILABUNDANCE         PA         \$58           62         GODS PANTRY FOOD BANK         KY         \$57           63         HARVEST HOPE FOOD BANK         SC         \$57           78         AKRON-CANTON REGIONAL FOODBANK         OH         \$55           64         SACRAMENTO FOOD BANK SERVICES         CA         \$54           65         GREATER PITTSBURGH COMMUNITY FOOD BANK         PA         \$54           66         FOOD BANK OF EASTERN MICHIGAN         MI         \$53           67         THE FOOD BANK FOR CENTRAL & NORTHEAST MISSOURI         MO         \$53/FY 2018           68         JACOBS & CUSHMAN SAN DIEGO FOOD BANK         CA         \$53           70         FEEDING AMERICA EASTERN WISCONSIN         WI         \$52           71         BLUE RIDGE AREA FOOD BANK         VA         \$51           72                                                                                                                                                                                                                                                                                                                                                                                                                                                                                                                                                                                                                                                                                                                                                                                                                                                                                                                                                                                                                                                                                           | į.   | 54 | SECOND HARVEST FOOD BANK OF ORANGE COUNTY            | CA     | \$62         |
| 57 FEEDMORE  VA \$61  58 LOWCOUNTRY FOOD BANK  SC \$60  59 COMMUNITY FOOD BANK OF EASTERN OKLAHOMA  OK \$59  60 GOOD SHEPHERD FOOD BANK OF MAINE  ME \$58  61 PHILABUNDANCE  PA \$58  62 GODS PANTRY FOOD BANK  KY \$57  78 AKRON-CANTON REGIONAL FOODBANK  OH \$55  64 SACRAMENTO FOOD BANK SERVICES  CA \$54  65 GREATER PITTSBURGH COMMUNITY FOOD BANK  PA \$58  66 FOOD BANK OF EASTERN MICHIGAN  MI \$53  67 THE FOOD BANK FOR CENTRAL & NORTHEAST MISSOURI  MO \$53/FY 2018  68 JACOBS & CUSHMAN SAN DIEGO FOOD BANK  CA \$53  70 FEEDING AMERICA EASTERN WISCONSIN  WI \$52  71 BLUE RIDGE AREA FOOD BANK OF SOUTHWEST FLORIDA  FL \$50  73 FOOD BANK FOR NEW YORK CITY  NY \$50  74 CONNECTICUT FOOD BANK                                                                                                                                                                                                                                                                                                                                                                                                                                                                                                                                                                                                                                                                                                                                                                                                                                                                                                                                                                                                                                                                                                                                                                                                                                                                                                                                                                                                                                                                                                                                                                                                          |      | 55 | FOODBANK OF SOUTHERN CALIFORNIA                      | CA     | \$62         |
| 58 LOWCOUNTRY FOOD BANK 59 COMMUNITY FOOD BANK OF EASTERN OKLAHOMA OK \$59 60 GOOD SHEPHERD FOOD BANK OF MAINE ME \$58 61 PHILABUNDANCE PA \$58 62 GODS PANTRY FOOD BANK KY \$57 63 HARVEST HOPE FOOD BANK OH \$55 64 SACRAMENTO FOOD BANK OH \$55 65 GREATER PITTSBURGH COMMUNITY FOOD BANK PA \$54 66 FOOD BANK OF EASTERN MICHIGAN MI \$53 67 THE FOOD BANK FOR CENTRAL & NORTHEAST MISSOURI MO \$53/FY 2018 68 JACOBS & CUSHMAN SAN DIEGO FOOD BANK CA \$51 70 FEEDING SAN DIEGO CA \$51 71 BLUE RIDGE AREA FOOD BANK VA \$55 72 HARRY CHAPIN FOOD BANK OF SOUTHWEST FLORIDA FL \$50 74 CONNECTICUT FOOD BANK CT \$50                                                                                                                                                                                                                                                                                                                                                                                                                                                                                                                                                                                                                                                                                                                                                                                                                                                                                                                                                                                                                                                                                                                                                                                                                                                                                                                                                                                                                                                                                                                                                                                                                                                                                                  |      | 56 | NORTHWEST HARVEST                                    | WA     | \$62         |
| 59 COMMUNITY FOOD BANK OF EASTERN OKLAHOMA OK \$59 60 GOOD SHEPHERD FOOD BANK OF MAINE ME \$58 61 PHILABUNDANCE PA \$58 62 GODS PANTRY FOOD BANK KY \$57 63 HARVEST HOPE FOOD BANK SC \$57 78 AKRON-CANTON REGIONAL FOODBANK OH \$55 64 SACRAMENTO FOOD BANK SERVICES CA \$54 65 GREATER PITTSBURGH COMMUNITY FOOD BANK PA \$54 66 FOOD BANK OF EASTERN MICHIGAN MI \$53 67 THE FOOD BANK FOR CENTRAL & NORTHEAST MISSOURI MO \$53/FY 2018 68 JACOBS & CUSHMAN SAN DIEGO FOOD BANK CA \$53 69 FEEDING AMERICA EASTERN WISCONSIN WI \$52 70 FEEDING SAN DIEGO CA \$51 71 BLUE RIDGE AREA FOOD BANK HARRY CHAPIN FOOD BANK OF SOUTHWEST FLORIDA FL \$50 74 CONNECTICUT FOOD BANK CT \$50                                                                                                                                                                                                                                                                                                                                                                                                                                                                                                                                                                                                                                                                                                                                                                                                                                                                                                                                                                                                                                                                                                                                                                                                                                                                                                                                                                                                                                                                                                                                                                                                                                     |      | 57 | FEEDMORE                                             | VA     | \$61         |
| 60 GOOD SHEPHERD FOOD BANK OF MAINE  61 PHILABUNDANCE  62 GODS PANTRY FOOD BANK  63 HARVEST HOPE FOOD BANK  64 SACRAMENTO FOOD BANK SERVICES  65 GREATER PITTSBURGH COMMUNITY FOOD BANK  66 FOOD BANK OF EASTERN MICHIGAN  67 THE FOOD BANK FOR CENTRAL & NORTHEAST MISSOURI  68 JACOBS & CUSHMAN SAN DIEGO FOOD BANK  69 FEEDING AMERICA EASTERN WISCONSIN  70 FEEDING SAN DIEGO  71 BLUE RIDGE AREA FOOD BANK OF SOUTHWEST FLORIDA  72 HARRY CHAPIN FOOD BANK OF SOUTHWEST FLORIDA  74 CONNECTICUT FOOD BANK  75 CT  76 CONNECTICUT FOOD BANK  77 CT  78 CT  78 KY  79 S50  79 FEEDING SAN DIEGO  70 FEEDING SAN DIEGO  71 BLUE RIDGE AREA FOOD BANK  72 HARRY CHAPIN FOOD BANK OF SOUTHWEST FLORIDA  73 FOOD BANK FOR NEW YORK CITY  74 CONNECTICUT FOOD BANK  75 CT  76 S50                                                                                                                                                                                                                                                                                                                                                                                                                                                                                                                                                                                                                                                                                                                                                                                                                                                                                                                                                                                                                                                                                                                                                                                                                                                                                                                                                                                                                                                                                                                                            |      | 58 | LOWCOUNTRY FOOD BANK                                 | SC     | \$60         |
| 61 PHILABUNDANCE  62 GODS PANTRY FOOD BANK  63 HARVEST HOPE FOOD BANK  CA  557  78 AKRON-CANTON REGIONAL FOODBANK  CA  65 GREATER PITTSBURGH COMMUNITY FOOD BANK  66 FOOD BANK OF EASTERN MICHIGAN  MI  553  67 THE FOOD BANK FOR CENTRAL & NORTHEAST MISSOURI  68 JACOBS & CUSHMAN SAN DIEGO FOOD BANK  CA  553  69 FEEDING AMERICA EASTERN WISCONSIN  WI  552  70 FEEDING SAN DIEGO  CA  551  71 BLUE RIDGE AREA FOOD BANK OF SOUTHWEST FLORIDA  FOOD BANK FOR NEW YORK CITY  NY  550  74 CONNECTICUT FOOD BANK  CT  557                                                                                                                                                                                                                                                                                                                                                                                                                                                                                                                                                                                                                                                                                                                                                                                                                                                                                                                                                                                                                                                                                                                                                                                                                                                                                                                                                                                                                                                                                                                                                                                                                                                                                                                                                                                                 |      | 59 | COMMUNITY FOOD BANK OF EASTERN OKLAHOMA              | ОК     | \$59         |
| 62 GODS PANTRY FOOD BANK  63 HARVEST HOPE FOOD BANK  57 SAKRON-CANTON REGIONAL FOODBANK  64 SACRAMENTO FOOD BANK SERVICES  65 GREATER PITTSBURGH COMMUNITY FOOD BANK  66 FOOD BANK OF EASTERN MICHIGAN  67 THE FOOD BANK FOR CENTRAL & NORTHEAST MISSOURI  68 JACOBS & CUSHMAN SAN DIEGO FOOD BANK  69 FEEDING AMERICA EASTERN WISCONSIN  70 FEEDING SAN DIEGO  71 BLUE RIDGE AREA FOOD BANK  72 HARRY CHAPIN FOOD BANK OF SOUTHWEST FLORIDA  73 FOOD BANK FOR NEW YORK CITY  74 CONNECTICUT FOOD BANK  CC \$50                                                                                                                                                                                                                                                                                                                                                                                                                                                                                                                                                                                                                                                                                                                                                                                                                                                                                                                                                                                                                                                                                                                                                                                                                                                                                                                                                                                                                                                                                                                                                                                                                                                                                                                                                                                                            | 6    | 60 | GOOD SHEPHERD FOOD BANK OF MAINE                     | ME     | \$58         |
| 63 HARVEST HOPE FOOD BANK  78 AKRON-CANTON REGIONAL FOODBANK  64 SACRAMENTO FOOD BANK SERVICES  65 GREATER PITTSBURGH COMMUNITY FOOD BANK  66 FOOD BANK OF EASTERN MICHIGAN  67 THE FOOD BANK FOR CENTRAL & NORTHEAST MISSOURI  68 JACOBS & CUSHMAN SAN DIEGO FOOD BANK  69 FEEDING AMERICA EASTERN WISCONSIN  70 FEEDING SAN DIEGO  71 BLUE RIDGE AREA FOOD BANK  72 HARRY CHAPIN FOOD BANK OF SOUTHWEST FLORIDA  73 FOOD BANK FOR NEW YORK CITY  74 CONNECTICUT FOOD BANK  CC  \$57  \$57  \$57  \$57  \$57  \$57  \$57                                                                                                                                                                                                                                                                                                                                                                                                                                                                                                                                                                                                                                                                                                                                                                                                                                                                                                                                                                                                                                                                                                                                                                                                                                                                                                                                                                                                                                                                                                                                                                                                                                                                                                                                                                                                  | 6    | 61 | PHILABUNDANCE                                        | PA     | \$58         |
| 78 AKRON-CANTON REGIONAL FOODBANK  64 SACRAMENTO FOOD BANK SERVICES  65 GREATER PITTSBURGH COMMUNITY FOOD BANK  66 FOOD BANK OF EASTERN MICHIGAN  67 THE FOOD BANK FOR CENTRAL & NORTHEAST MISSOURI  68 JACOBS & CUSHMAN SAN DIEGO FOOD BANK  CA  \$53  69 FEEDING AMERICA EASTERN WISCONSIN  WI  \$52  70 FEEDING SAN DIEGO  CA  \$51  71 BLUE RIDGE AREA FOOD BANK  72 HARRY CHAPIN FOOD BANK OF SOUTHWEST FLORIDA  73 FOOD BANK FOR NEW YORK CITY  74 CONNECTICUT FOOD BANK  CT  \$50                                                                                                                                                                                                                                                                                                                                                                                                                                                                                                                                                                                                                                                                                                                                                                                                                                                                                                                                                                                                                                                                                                                                                                                                                                                                                                                                                                                                                                                                                                                                                                                                                                                                                                                                                                                                                                   | 6    | 62 | GODS PANTRY FOOD BANK                                | KY     | \$57         |
| 64 SACRAMENTO FOOD BANK SERVICES CA \$54 65 GREATER PITTSBURGH COMMUNITY FOOD BANK PA \$54 66 FOOD BANK OF EASTERN MICHIGAN MI \$53 67 THE FOOD BANK FOR CENTRAL & NORTHEAST MISSOURI MO \$53/FY 2018 68 JACOBS & CUSHMAN SAN DIEGO FOOD BANK CA \$53 69 FEEDING AMERICA EASTERN WISCONSIN WI \$52 70 FEEDING SAN DIEGO CA \$51 71 BLUE RIDGE AREA FOOD BANK VA \$51 72 HARRY CHAPIN FOOD BANK OF SOUTHWEST FLORIDA FL \$50 73 FOOD BANK FOR NEW YORK CITY NY \$50 74 CONNECTICUT FOOD BANK                                                                                                                                                                                                                                                                                                                                                                                                                                                                                                                                                                                                                                                                                                                                                                                                                                                                                                                                                                                                                                                                                                                                                                                                                                                                                                                                                                                                                                                                                                                                                                                                                                                                                                                                                                                                                                | 6    | 63 | HARVEST HOPE FOOD BANK                               | SC     | \$57         |
| 65 GREATER PITTSBURGH COMMUNITY FOOD BANK PA \$54 66 FOOD BANK OF EASTERN MICHIGAN MI \$53 67 THE FOOD BANK FOR CENTRAL & NORTHEAST MISSOURI MO \$53/FY 2018 68 JACOBS & CUSHMAN SAN DIEGO FOOD BANK CA \$53 69 FEEDING AMERICA EASTERN WISCONSIN WI \$52 70 FEEDING SAN DIEGO CA \$51 71 BLUE RIDGE AREA FOOD BANK VA \$51 72 HARRY CHAPIN FOOD BANK OF SOUTHWEST FLORIDA FL \$50 73 FOOD BANK FOR NEW YORK CITY NY \$50 74 CONNECTICUT FOOD BANK                                                                                                                                                                                                                                                                                                                                                                                                                                                                                                                                                                                                                                                                                                                                                                                                                                                                                                                                                                                                                                                                                                                                                                                                                                                                                                                                                                                                                                                                                                                                                                                                                                                                                                                                                                                                                                                                         | 7    | 78 | AKRON-CANTON REGIONAL FOODBANK                       | ОН     | \$55         |
| 66 FOOD BANK OF EASTERN MICHIGAN  67 THE FOOD BANK FOR CENTRAL & NORTHEAST MISSOURI  68 JACOBS & CUSHMAN SAN DIEGO FOOD BANK  69 FEEDING AMERICA EASTERN WISCONSIN  70 FEEDING SAN DIEGO  71 BLUE RIDGE AREA FOOD BANK  72 HARRY CHAPIN FOOD BANK OF SOUTHWEST FLORIDA  73 FOOD BANK FOR NEW YORK CITY  74 CONNECTICUT FOOD BANK  75 THE FOOD BANK OF SOUTHWEST FLORIDA  MI  \$53  CA  \$53  CA  \$53  CA  \$54  \$55  CA  \$5 | 6    | 64 | SACRAMENTO FOOD BANK SERVICES                        | CA     | \$54         |
| 67 THE FOOD BANK FOR CENTRAL & NORTHEAST MISSOURI  68 JACOBS & CUSHMAN SAN DIEGO FOOD BANK  CA  \$53  69 FEEDING AMERICA EASTERN WISCONSIN  WI  \$52  70 FEEDING SAN DIEGO  CA  \$51  71 BLUE RIDGE AREA FOOD BANK  VA  \$51  72 HARRY CHAPIN FOOD BANK OF SOUTHWEST FLORIDA  FL  \$50  73 FOOD BANK FOR NEW YORK CITY  NY  \$50  74 CONNECTICUT FOOD BANK                                                                                                                                                                                                                                                                                                                                                                                                                                                                                                                                                                                                                                                                                                                                                                                                                                                                                                                                                                                                                                                                                                                                                                                                                                                                                                                                                                                                                                                                                                                                                                                                                                                                                                                                                                                                                                                                                                                                                                 | 6    | 65 | GREATER PITTSBURGH COMMUNITY FOOD BANK               | PA     | \$54         |
| 68 JACOBS & CUSHMAN SAN DIEGO FOOD BANK  CA \$53  69 FEEDING AMERICA EASTERN WISCONSIN  WI \$52  70 FEEDING SAN DIEGO  CA \$51  71 BLUE RIDGE AREA FOOD BANK  VA \$51  72 HARRY CHAPIN FOOD BANK OF SOUTHWEST FLORIDA  FL \$50  73 FOOD BANK FOR NEW YORK CITY  NY \$50  74 CONNECTICUT FOOD BANK  CT \$50                                                                                                                                                                                                                                                                                                                                                                                                                                                                                                                                                                                                                                                                                                                                                                                                                                                                                                                                                                                                                                                                                                                                                                                                                                                                                                                                                                                                                                                                                                                                                                                                                                                                                                                                                                                                                                                                                                                                                                                                                 | 6    | 66 | FOOD BANK OF EASTERN MICHIGAN                        | МІ     | \$53         |
| 69 FEEDING AMERICA EASTERN WISCONSIN WI \$52 70 FEEDING SAN DIEGO CA \$51 71 BLUE RIDGE AREA FOOD BANK VA \$51 72 HARRY CHAPIN FOOD BANK OF SOUTHWEST FLORIDA FL \$50 73 FOOD BANK FOR NEW YORK CITY NY \$50 74 CONNECTICUT FOOD BANK CT \$50                                                                                                                                                                                                                                                                                                                                                                                                                                                                                                                                                                                                                                                                                                                                                                                                                                                                                                                                                                                                                                                                                                                                                                                                                                                                                                                                                                                                                                                                                                                                                                                                                                                                                                                                                                                                                                                                                                                                                                                                                                                                              | 6    | 67 | THE FOOD BANK FOR CENTRAL & NORTHEAST MISSOURI       | МО     | \$53/FY 2018 |
| 70 FEEDING SAN DIEGO         CA         \$51           71 BLUE RIDGE AREA FOOD BANK         VA         \$51           72 HARRY CHAPIN FOOD BANK OF SOUTHWEST FLORIDA         FL         \$50           73 FOOD BANK FOR NEW YORK CITY         NY         \$50           74 CONNECTICUT FOOD BANK         CT         \$50                                                                                                                                                                                                                                                                                                                                                                                                                                                                                                                                                                                                                                                                                                                                                                                                                                                                                                                                                                                                                                                                                                                                                                                                                                                                                                                                                                                                                                                                                                                                                                                                                                                                                                                                                                                                                                                                                                                                                                                                   | 6    | 68 | JACOBS & CUSHMAN SAN DIEGO FOOD BANK                 | CA     | \$53         |
| 71 BLUE RIDGE AREA FOOD BANK  72 HARRY CHAPIN FOOD BANK OF SOUTHWEST FLORIDA  73 FOOD BANK FOR NEW YORK CITY  74 CONNECTICUT FOOD BANK  75 \$50                                                                                                                                                                                                                                                                                                                                                                                                                                                                                                                                                                                                                                                                                                                                                                                                                                                                                                                                                                                                                                                                                                                                                                                                                                                                                                                                                                                                                                                                                                                                                                                                                                                                                                                                                                                                                                                                                                                                                                                                                                                                                                                                                                            | 6    | 69 | FEEDING AMERICA EASTERN WISCONSIN                    | WI     | \$52         |
| 72 HARRY CHAPIN FOOD BANK OF SOUTHWEST FLORIDA FL \$50 73 FOOD BANK FOR NEW YORK CITY NY \$50 74 CONNECTICUT FOOD BANK CT \$50                                                                                                                                                                                                                                                                                                                                                                                                                                                                                                                                                                                                                                                                                                                                                                                                                                                                                                                                                                                                                                                                                                                                                                                                                                                                                                                                                                                                                                                                                                                                                                                                                                                                                                                                                                                                                                                                                                                                                                                                                                                                                                                                                                                             | 7    | 70 | FEEDING SAN DIEGO                                    | CA     | \$51         |
| 73 FOOD BANK FOR NEW YORK CITY NY \$50 74 CONNECTICUT FOOD BANK CT \$50                                                                                                                                                                                                                                                                                                                                                                                                                                                                                                                                                                                                                                                                                                                                                                                                                                                                                                                                                                                                                                                                                                                                                                                                                                                                                                                                                                                                                                                                                                                                                                                                                                                                                                                                                                                                                                                                                                                                                                                                                                                                                                                                                                                                                                                    | 7    | 71 | BLUE RIDGE AREA FOOD BANK                            | VA     | \$51         |
| 74 CONNECTICUT FOOD BANK CT \$50                                                                                                                                                                                                                                                                                                                                                                                                                                                                                                                                                                                                                                                                                                                                                                                                                                                                                                                                                                                                                                                                                                                                                                                                                                                                                                                                                                                                                                                                                                                                                                                                                                                                                                                                                                                                                                                                                                                                                                                                                                                                                                                                                                                                                                                                                           | 7    | 72 | HARRY CHAPIN FOOD BANK OF SOUTHWEST FLORIDA          | FL     | \$50         |
|                                                                                                                                                                                                                                                                                                                                                                                                                                                                                                                                                                                                                                                                                                                                                                                                                                                                                                                                                                                                                                                                                                                                                                                                                                                                                                                                                                                                                                                                                                                                                                                                                                                                                                                                                                                                                                                                                                                                                                                                                                                                                                                                                                                                                                                                                                                            | 7    | 73 | FOOD BANK FOR NEW YORK CITY                          | NY     | \$50         |
| 75 CARE AND SHARE CO \$48                                                                                                                                                                                                                                                                                                                                                                                                                                                                                                                                                                                                                                                                                                                                                                                                                                                                                                                                                                                                                                                                                                                                                                                                                                                                                                                                                                                                                                                                                                                                                                                                                                                                                                                                                                                                                                                                                                                                                                                                                                                                                                                                                                                                                                                                                                  | 7    | 74 | CONNECTICUT FOOD BANK                                | СТ     | \$50         |
|                                                                                                                                                                                                                                                                                                                                                                                                                                                                                                                                                                                                                                                                                                                                                                                                                                                                                                                                                                                                                                                                                                                                                                                                                                                                                                                                                                                                                                                                                                                                                                                                                                                                                                                                                                                                                                                                                                                                                                                                                                                                                                                                                                                                                                                                                                                            | 7    | 75 | CARE AND SHARE                                       | со     | \$48         |