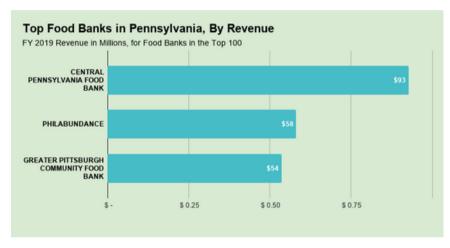

### THE TOP TOO FOOD BANKS

By Revenue

| 27 | SECOND HARVEST FOOD BANK OF METROLINA                        | NC | \$97         |
|----|--------------------------------------------------------------|----|--------------|
| 28 | SECOND HARVEST INLAND NORTHWEST                              | WA | \$96         |
| 29 | MID-OHIO FOODBANK                                            | ОН | \$96         |
| 30 | FOOD BANK OF THE RIO GRANDE VALLEY                           | TX | \$95/FY 2018 |
| 31 | REGIONAL FOOD BANK OF OKLAHOMA                               | ок | \$93         |
| 32 | CENTRAL TEXAS FOOD BANK                                      | TX | \$93         |
| 33 | SECOND HARVEST FOOD BANK OF MIDDLE TENNESSEE                 | TN | \$93         |
| 34 | CENTRAL PENNSYLVANIA FOOD BANK                               | PA | \$93         |
| 35 | GREATER CLEVELAND FOOD BANK                                  | ОН | \$92         |
| 36 | FOOD BANK CONTRA COSTA AND SOLANO                            | CA | \$90         |
| 37 | FORGOTTEN HARVEST                                            | МІ | \$87         |
| 38 | GLEANERS FOOD BANK OF INDIANA                                | IN | \$87         |
| 39 | UTAH FOOD BANK                                               | UT | \$86         |
| 40 | NEW HAMPSHIRE FOOD BANK                                      | NH | \$83         |
| 41 | TARRANT AREA FOOD BANK                                       | TX | \$82         |
| 42 | COMMUNITY ACTION PARTNERSHIP OF KERN                         | CA | \$80         |
| 43 | OREGON FOOD BANK                                             | OR | \$77         |
| 44 | GLEANERS COMMUNITY FOOD BANK                                 | МІ | \$76         |
| 45 | MARYLAND FOOD BANK                                           | MD | \$73         |
| 46 | CAPITAL AREA FOOD BANK                                       | DC | \$73         |
| 47 | SECOND HARVEST FOOD BANK OF GREATER NEW ORLEANS AND ACADIANA | LA | \$71         |
| 48 | ROADRUNNER FOOD BANK                                         | NM | \$71         |
| 49 | FREESTORE-FOODBANK                                           | ОН | \$68         |
| 50 | THE ALAMEDA COUNTY COMMUNITY FOOD BANK                       | CA | \$67         |

### THE TOP 100 FOOD BANKS

By Revenue

Independent food banks are shown in pink.

| 51         CENTRAL CALIFORNIA FOOD BANK         CA         \$67           52         ST LOUIS AREA FOOD BANK         MO         \$64           53         SECOND HARVEST FOOD BANK OF NORTHWEST NORTH CAROLINA         NC         \$64           54         SECOND HARVEST FOOD BANK OF ORANGE COUNTY         CA         \$62           55         FOODBANK OF SOUTHERN CALIFORNIA         CA         \$62           56         NORTHWEST HARVEST         WA         \$62           57         FEEDMORE         VA         \$61           58         LOWCOUNTRY FOOD BANK         SC         \$60           60         GOOD SHEPHERD FOOD BANK         SC         \$60           61         PHILABUNDANCE         PA         \$58           62         GODS PANTRY FOOD BANK         KY         \$57           63         HARVEST HOPE FOOD BANK         KY         \$57           64         AKRON-CANTON REGIONAL FOODBANK         SC         \$57           64         SACRAMENTO FOOD BANK SERVICES         CA         \$54           65         GREATER PITTSBURGH COMMUNITY FOOD BANK         PA         \$54           66         FOOD BANK FOR CENTRAL & NORTHEAST MISSOURI         MI         \$53/FY 2018           67                                                                                                                                                                                                                                                                                                                                                                                                                                                                                                                                                                                                                                                                                                                                                                                                                                                                                                                                                                                                                                                                                           | 1670 |    |                                                      | 1112 3 |              |
|----------------------------------------------------------------------------------------------------------------------------------------------------------------------------------------------------------------------------------------------------------------------------------------------------------------------------------------------------------------------------------------------------------------------------------------------------------------------------------------------------------------------------------------------------------------------------------------------------------------------------------------------------------------------------------------------------------------------------------------------------------------------------------------------------------------------------------------------------------------------------------------------------------------------------------------------------------------------------------------------------------------------------------------------------------------------------------------------------------------------------------------------------------------------------------------------------------------------------------------------------------------------------------------------------------------------------------------------------------------------------------------------------------------------------------------------------------------------------------------------------------------------------------------------------------------------------------------------------------------------------------------------------------------------------------------------------------------------------------------------------------------------------------------------------------------------------------------------------------------------------------------------------------------------------------------------------------------------------------------------------------------------------------------------------------------------------------------------------------------------------------------------------------------------------------------------------------------------------------------------------------------------------------------------------------------------------|------|----|------------------------------------------------------|--------|--------------|
| 53 SECOND HARVEST FOOD BANK OF NORTHWEST NORTH CAROLINA  54 SECOND HARVEST FOOD BANK OF ORANGE COUNTY  CA  \$62  55 FOODBANK OF SOUTHERN CALIFORNIA  CA  \$62  56 NORTHWEST HARVEST  WA  \$61  58 LOWCOUNTRY FOOD BANK  \$50  59 COMMUNITY FOOD BANK OF EASTERN OKLAHOMA  OK  \$59  60 GOOD SHEPHERD FOOD BANK OF MAINE  ME  \$58  61 PHILABUNDANCE  PA  \$58  62 GODS PANTRY FOOD BANK  KY  \$57  78 AKRON-CANTON REGIONAL FOODBANK  OH  \$55  64 SACRAMENTO FOOD BANK SERVICES  65 GREATER PITTSBURGH COMMUNITY FOOD BANK  PA  \$54  66 FOOD BANK OF EASTERN MICHIGAN  MI  \$55  67 THE FOOD BANK FOR CENTRAL & NORTHEAST MISSOURI  MO  \$53/FY 2018  68 JACOBS & CUSHMAN SAN DIEGO FOOD BANK  CA  \$51  71 BLUE RIDGE AREA FOOD BANK  VA  \$50  73 FOOD BANK FOR CENTRAL & NORTHEAST FLORIDA  FL  \$50  74 CONNECTICUT FOOD BANK  CT  \$50                                                                                                                                                                                                                                                                                                                                                                                                                                                                                                                                                                                                                                                                                                                                                                                                                                                                                                                                                                                                                                                                                                                                                                                                                                                                                                                                                                                                                                                                              |      | 51 | CENTRAL CALIFORNIA FOOD BANK                         |        | \$67         |
| 54         SECOND HARVEST FOOD BANK OF ORANGE COUNTY         CA         \$62           55         FOODBANK OF SOUTHERN CALIFORNIA         CA         \$62           56         NORTHWEST HARVEST         WA         \$62           57         FEEDMORE         VA         \$61           58         LOWCOUNTRY FOOD BANK         SC         \$60           59         COMMUNITY FOOD BANK OF EASTERN OKLAHOMA         OK         \$59           60         GOOD SHEPHERD FOOD BANK OF MAINE         ME         \$58           61         PHILABUNDANCE         PA         \$58           62         GODS PANTRY FOOD BANK         KY         \$57           63         HARVEST HOPE FOOD BANK         SC         \$57           78         AKRON-CANTON REGIONAL FOODBANK         SC         \$57           78         AKRON-CANTON REGIONAL FOODBANK         OH         \$55           64         SACRAMENTO FOOD BANK SERVICES         CA         \$54           65         GREATER PITTSBURGH COMMUNITY FOOD BANK         PA         \$54           66         FOOD BANK FOR CENTRAL & NORTHEAST MISSOURI         MI         \$53           67         THE FOOD BANK FOR CENTRAL & NORTHEAST MISSOURI         MO         \$53/FY 2018                                                                                                                                                                                                                                                                                                                                                                                                                                                                                                                                                                                                                                                                                                                                                                                                                                                                                                                                                                                                                                                                                   | 5    | 52 | ST LOUIS AREA FOOD BANK                              | МО     | \$64         |
| 55         FOODBANK OF SOUTHERN CALIFORNIA         CA         \$62           56         NORTHWEST HARVEST         WA         \$62           57         FEEDMORE         VA         \$61           58         LOWCOUNTRY FOOD BANK         SC         \$60           59         COMMUNITY FOOD BANK OF EASTERN OKLAHOMA         OK         \$59           60         GOOD SHEPHERD FOOD BANK OF MAINE         ME         \$58           61         PHILABUNDANCE         PA         \$58           62         GODS PANTRY FOOD BANK         KY         \$57           63         HARVEST HOPE FOOD BANK         SC         \$57           78         AKRON-CANTON REGIONAL FOODBANK         OH         \$55           64         SACRAMENTO FOOD BANK SERVICES         CA         \$54           65         GREATER PITTSBURGH COMMUNITY FOOD BANK         PA         \$54           66         FOOD BANK OF EASTERN MICHIGAN         MI         \$53           67         THE FOOD BANK FOR CENTRAL & NORTHEAST MISSOURI         MO         \$53/FY 2018           68         JACOBS & CUSHMAN SAN DIEGO FOOD BANK         CA         \$53           70         FEEDING AMERICA EASTERN WISCONSIN         WI         \$52           71<                                                                                                                                                                                                                                                                                                                                                                                                                                                                                                                                                                                                                                                                                                                                                                                                                                                                                                                                                                                                                                                                                    |      | 53 | SECOND HARVEST FOOD BANK OF NORTHWEST NORTH CAROLINA | NC     | \$64         |
| 56         NORTHWEST HARVEST         WA         \$62           57         FEEDMORE         VA         \$61           58         LOWCOUNTRY FOOD BANK         SC         \$60           59         COMMUNITY FOOD BANK OF EASTERN OKLAHOMA         OK         \$59           60         GOOD SHEPHERD FOOD BANK OF MAINE         ME         \$58           61         PHILABUNDANCE         PA         \$58           62         GODS PANTRY FOOD BANK         KY         \$57           63         HARVEST HOPE FOOD BANK         SC         \$57           78         AKRON-CANTON REGIONAL FOODBANK         OH         \$55           64         SACRAMENTO FOOD BANK SERVICES         CA         \$54           65         GREATER PITTSBURGH COMMUNITY FOOD BANK         PA         \$54           66         FOOD BANK OF EASTERN MICHIGAN         MI         \$53           67         THE FOOD BANK FOR CENTRAL & NORTHEAST MISSOURI         MO         \$53/FY 2018           68         JACOBS & CUSHMAN SAN DIEGO FOOD BANK         CA         \$53           70         FEEDING AMERICA EASTERN WISCONSIN         WI         \$52           71         BLUE RIDGE AREA FOOD BANK         VA         \$51           72                                                                                                                                                                                                                                                                                                                                                                                                                                                                                                                                                                                                                                                                                                                                                                                                                                                                                                                                                                                                                                                                                           | į.   | 54 | SECOND HARVEST FOOD BANK OF ORANGE COUNTY            | CA     | \$62         |
| 57 FEEDMORE  VA \$61  58 LOWCOUNTRY FOOD BANK  SC \$60  59 COMMUNITY FOOD BANK OF EASTERN OKLAHOMA  OK \$59  60 GOOD SHEPHERD FOOD BANK OF MAINE  ME \$58  61 PHILABUNDANCE  PA \$58  62 GODS PANTRY FOOD BANK  KY \$57  78 AKRON-CANTON REGIONAL FOODBANK  OH \$55  64 SACRAMENTO FOOD BANK SERVICES  CA \$54  65 GREATER PITTSBURGH COMMUNITY FOOD BANK  PA \$58  66 FOOD BANK OF EASTERN MICHIGAN  MI \$53  67 THE FOOD BANK FOR CENTRAL & NORTHEAST MISSOURI  MO \$53/FY 2018  68 JACOBS & CUSHMAN SAN DIEGO FOOD BANK  CA \$53  70 FEEDING AMERICA EASTERN WISCONSIN  WI \$52  71 BLUE RIDGE AREA FOOD BANK OF SOUTHWEST FLORIDA  FL \$50  73 FOOD BANK FOR NEW YORK CITY  NY \$50  74 CONNECTICUT FOOD BANK                                                                                                                                                                                                                                                                                                                                                                                                                                                                                                                                                                                                                                                                                                                                                                                                                                                                                                                                                                                                                                                                                                                                                                                                                                                                                                                                                                                                                                                                                                                                                                                                          |      | 55 | FOODBANK OF SOUTHERN CALIFORNIA                      | CA     | \$62         |
| 58 LOWCOUNTRY FOOD BANK 59 COMMUNITY FOOD BANK OF EASTERN OKLAHOMA OK \$59 60 GOOD SHEPHERD FOOD BANK OF MAINE ME \$58 61 PHILABUNDANCE PA \$58 62 GODS PANTRY FOOD BANK KY \$57 63 HARVEST HOPE FOOD BANK OH \$55 64 SACRAMENTO FOOD BANK OH \$55 65 GREATER PITTSBURGH COMMUNITY FOOD BANK PA \$54 66 FOOD BANK OF EASTERN MICHIGAN MI \$53 67 THE FOOD BANK FOR CENTRAL & NORTHEAST MISSOURI MO \$53/FY 2018 68 JACOBS & CUSHMAN SAN DIEGO FOOD BANK CA \$51 70 FEEDING SAN DIEGO CA \$51 71 BLUE RIDGE AREA FOOD BANK VA \$55 72 HARRY CHAPIN FOOD BANK OF SOUTHWEST FLORIDA FL \$50 74 CONNECTICUT FOOD BANK CT \$50                                                                                                                                                                                                                                                                                                                                                                                                                                                                                                                                                                                                                                                                                                                                                                                                                                                                                                                                                                                                                                                                                                                                                                                                                                                                                                                                                                                                                                                                                                                                                                                                                                                                                                  |      | 56 | NORTHWEST HARVEST                                    | WA     | \$62         |
| 59 COMMUNITY FOOD BANK OF EASTERN OKLAHOMA OK \$59 60 GOOD SHEPHERD FOOD BANK OF MAINE ME \$58 61 PHILABUNDANCE PA \$58 62 GODS PANTRY FOOD BANK KY \$57 63 HARVEST HOPE FOOD BANK SC \$57 78 AKRON-CANTON REGIONAL FOODBANK OH \$55 64 SACRAMENTO FOOD BANK SERVICES CA \$54 65 GREATER PITTSBURGH COMMUNITY FOOD BANK PA \$54 66 FOOD BANK OF EASTERN MICHIGAN MI \$53 67 THE FOOD BANK FOR CENTRAL & NORTHEAST MISSOURI MO \$53/FY 2018 68 JACOBS & CUSHMAN SAN DIEGO FOOD BANK CA \$53 69 FEEDING AMERICA EASTERN WISCONSIN WI \$52 70 FEEDING SAN DIEGO CA \$51 71 BLUE RIDGE AREA FOOD BANK HARRY CHAPIN FOOD BANK OF SOUTHWEST FLORIDA FL \$50 74 CONNECTICUT FOOD BANK CT \$50                                                                                                                                                                                                                                                                                                                                                                                                                                                                                                                                                                                                                                                                                                                                                                                                                                                                                                                                                                                                                                                                                                                                                                                                                                                                                                                                                                                                                                                                                                                                                                                                                                     |      | 57 | FEEDMORE                                             | VA     | \$61         |
| 60 GOOD SHEPHERD FOOD BANK OF MAINE  61 PHILABUNDANCE  62 GODS PANTRY FOOD BANK  63 HARVEST HOPE FOOD BANK  64 SACRAMENTO FOOD BANK SERVICES  65 GREATER PITTSBURGH COMMUNITY FOOD BANK  66 FOOD BANK OF EASTERN MICHIGAN  67 THE FOOD BANK FOR CENTRAL & NORTHEAST MISSOURI  68 JACOBS & CUSHMAN SAN DIEGO FOOD BANK  69 FEEDING AMERICA EASTERN WISCONSIN  70 FEEDING SAN DIEGO  71 BLUE RIDGE AREA FOOD BANK OF SOUTHWEST FLORIDA  72 HARRY CHAPIN FOOD BANK OF SOUTHWEST FLORIDA  74 CONNECTICUT FOOD BANK  75 CT  76 CONNECTICUT FOOD BANK  77 CT  78 CT  78 KY  79 S50  79 FEEDING SAN DIEGO  70 FEEDING SAN DIEGO  71 BLUE RIDGE AREA FOOD BANK  72 HARRY CHAPIN FOOD BANK OF SOUTHWEST FLORIDA  73 FOOD BANK FOR NEW YORK CITY  74 CONNECTICUT FOOD BANK  75 CT  76 S50                                                                                                                                                                                                                                                                                                                                                                                                                                                                                                                                                                                                                                                                                                                                                                                                                                                                                                                                                                                                                                                                                                                                                                                                                                                                                                                                                                                                                                                                                                                                            |      | 58 | LOWCOUNTRY FOOD BANK                                 | SC     | \$60         |
| 61 PHILABUNDANCE  62 GODS PANTRY FOOD BANK  63 HARVEST HOPE FOOD BANK  CA  557  78 AKRON-CANTON REGIONAL FOODBANK  CA  65 GREATER PITTSBURGH COMMUNITY FOOD BANK  66 FOOD BANK OF EASTERN MICHIGAN  MI  553  67 THE FOOD BANK FOR CENTRAL & NORTHEAST MISSOURI  68 JACOBS & CUSHMAN SAN DIEGO FOOD BANK  CA  553  69 FEEDING AMERICA EASTERN WISCONSIN  WI  552  70 FEEDING SAN DIEGO  CA  551  71 BLUE RIDGE AREA FOOD BANK OF SOUTHWEST FLORIDA  FOOD BANK FOR NEW YORK CITY  NY  550  74 CONNECTICUT FOOD BANK  CT  557                                                                                                                                                                                                                                                                                                                                                                                                                                                                                                                                                                                                                                                                                                                                                                                                                                                                                                                                                                                                                                                                                                                                                                                                                                                                                                                                                                                                                                                                                                                                                                                                                                                                                                                                                                                                 |      | 59 | COMMUNITY FOOD BANK OF EASTERN OKLAHOMA              | ОК     | \$59         |
| 62 GODS PANTRY FOOD BANK  63 HARVEST HOPE FOOD BANK  57 SAKRON-CANTON REGIONAL FOODBANK  64 SACRAMENTO FOOD BANK SERVICES  65 GREATER PITTSBURGH COMMUNITY FOOD BANK  66 FOOD BANK OF EASTERN MICHIGAN  67 THE FOOD BANK FOR CENTRAL & NORTHEAST MISSOURI  68 JACOBS & CUSHMAN SAN DIEGO FOOD BANK  69 FEEDING AMERICA EASTERN WISCONSIN  70 FEEDING SAN DIEGO  71 BLUE RIDGE AREA FOOD BANK  72 HARRY CHAPIN FOOD BANK OF SOUTHWEST FLORIDA  73 FOOD BANK FOR NEW YORK CITY  74 CONNECTICUT FOOD BANK  CC \$50                                                                                                                                                                                                                                                                                                                                                                                                                                                                                                                                                                                                                                                                                                                                                                                                                                                                                                                                                                                                                                                                                                                                                                                                                                                                                                                                                                                                                                                                                                                                                                                                                                                                                                                                                                                                            | 6    | 60 | GOOD SHEPHERD FOOD BANK OF MAINE                     | ME     | \$58         |
| 63 HARVEST HOPE FOOD BANK  78 AKRON-CANTON REGIONAL FOODBANK  64 SACRAMENTO FOOD BANK SERVICES  65 GREATER PITTSBURGH COMMUNITY FOOD BANK  66 FOOD BANK OF EASTERN MICHIGAN  67 THE FOOD BANK FOR CENTRAL & NORTHEAST MISSOURI  68 JACOBS & CUSHMAN SAN DIEGO FOOD BANK  69 FEEDING AMERICA EASTERN WISCONSIN  70 FEEDING SAN DIEGO  71 BLUE RIDGE AREA FOOD BANK  72 HARRY CHAPIN FOOD BANK OF SOUTHWEST FLORIDA  73 FOOD BANK FOR NEW YORK CITY  74 CONNECTICUT FOOD BANK  CC  \$57  \$57  \$57  \$57  \$57  \$57  \$57                                                                                                                                                                                                                                                                                                                                                                                                                                                                                                                                                                                                                                                                                                                                                                                                                                                                                                                                                                                                                                                                                                                                                                                                                                                                                                                                                                                                                                                                                                                                                                                                                                                                                                                                                                                                  | 6    | 61 | PHILABUNDANCE                                        | PA     | \$58         |
| 78 AKRON-CANTON REGIONAL FOODBANK  64 SACRAMENTO FOOD BANK SERVICES  65 GREATER PITTSBURGH COMMUNITY FOOD BANK  66 FOOD BANK OF EASTERN MICHIGAN  67 THE FOOD BANK FOR CENTRAL & NORTHEAST MISSOURI  68 JACOBS & CUSHMAN SAN DIEGO FOOD BANK  CA  \$53  69 FEEDING AMERICA EASTERN WISCONSIN  WI  \$52  70 FEEDING SAN DIEGO  CA  \$51  71 BLUE RIDGE AREA FOOD BANK  72 HARRY CHAPIN FOOD BANK OF SOUTHWEST FLORIDA  73 FOOD BANK FOR NEW YORK CITY  74 CONNECTICUT FOOD BANK  CT  \$50                                                                                                                                                                                                                                                                                                                                                                                                                                                                                                                                                                                                                                                                                                                                                                                                                                                                                                                                                                                                                                                                                                                                                                                                                                                                                                                                                                                                                                                                                                                                                                                                                                                                                                                                                                                                                                   | 6    | 62 | GODS PANTRY FOOD BANK                                | KY     | \$57         |
| 64 SACRAMENTO FOOD BANK SERVICES CA \$54 65 GREATER PITTSBURGH COMMUNITY FOOD BANK PA \$54 66 FOOD BANK OF EASTERN MICHIGAN MI \$53 67 THE FOOD BANK FOR CENTRAL & NORTHEAST MISSOURI MO \$53/FY 2018 68 JACOBS & CUSHMAN SAN DIEGO FOOD BANK CA \$53 69 FEEDING AMERICA EASTERN WISCONSIN WI \$52 70 FEEDING SAN DIEGO CA \$51 71 BLUE RIDGE AREA FOOD BANK VA \$51 72 HARRY CHAPIN FOOD BANK OF SOUTHWEST FLORIDA FL \$50 73 FOOD BANK FOR NEW YORK CITY NY \$50 74 CONNECTICUT FOOD BANK                                                                                                                                                                                                                                                                                                                                                                                                                                                                                                                                                                                                                                                                                                                                                                                                                                                                                                                                                                                                                                                                                                                                                                                                                                                                                                                                                                                                                                                                                                                                                                                                                                                                                                                                                                                                                                | 6    | 63 | HARVEST HOPE FOOD BANK                               | SC     | \$57         |
| 65 GREATER PITTSBURGH COMMUNITY FOOD BANK PA \$54 66 FOOD BANK OF EASTERN MICHIGAN MI \$53 67 THE FOOD BANK FOR CENTRAL & NORTHEAST MISSOURI MO \$53/FY 2018 68 JACOBS & CUSHMAN SAN DIEGO FOOD BANK CA \$53 69 FEEDING AMERICA EASTERN WISCONSIN WI \$52 70 FEEDING SAN DIEGO CA \$51 71 BLUE RIDGE AREA FOOD BANK VA \$51 72 HARRY CHAPIN FOOD BANK OF SOUTHWEST FLORIDA FL \$50 73 FOOD BANK FOR NEW YORK CITY NY \$50 74 CONNECTICUT FOOD BANK                                                                                                                                                                                                                                                                                                                                                                                                                                                                                                                                                                                                                                                                                                                                                                                                                                                                                                                                                                                                                                                                                                                                                                                                                                                                                                                                                                                                                                                                                                                                                                                                                                                                                                                                                                                                                                                                         | 7    | 78 | AKRON-CANTON REGIONAL FOODBANK                       | ОН     | \$55         |
| 66 FOOD BANK OF EASTERN MICHIGAN  67 THE FOOD BANK FOR CENTRAL & NORTHEAST MISSOURI  68 JACOBS & CUSHMAN SAN DIEGO FOOD BANK  69 FEEDING AMERICA EASTERN WISCONSIN  70 FEEDING SAN DIEGO  71 BLUE RIDGE AREA FOOD BANK  72 HARRY CHAPIN FOOD BANK OF SOUTHWEST FLORIDA  73 FOOD BANK FOR NEW YORK CITY  74 CONNECTICUT FOOD BANK  75 THE FOOD BANK OF SOUTHWEST FLORIDA  MI  \$53  CA  \$53  CA  \$53  CA  \$54  \$55  CA  \$5 | 6    | 64 | SACRAMENTO FOOD BANK SERVICES                        | CA     | \$54         |
| 67 THE FOOD BANK FOR CENTRAL & NORTHEAST MISSOURI  68 JACOBS & CUSHMAN SAN DIEGO FOOD BANK  CA  \$53  69 FEEDING AMERICA EASTERN WISCONSIN  WI  \$52  70 FEEDING SAN DIEGO  CA  \$51  71 BLUE RIDGE AREA FOOD BANK  VA  \$51  72 HARRY CHAPIN FOOD BANK OF SOUTHWEST FLORIDA  FL  \$50  73 FOOD BANK FOR NEW YORK CITY  NY  \$50  74 CONNECTICUT FOOD BANK                                                                                                                                                                                                                                                                                                                                                                                                                                                                                                                                                                                                                                                                                                                                                                                                                                                                                                                                                                                                                                                                                                                                                                                                                                                                                                                                                                                                                                                                                                                                                                                                                                                                                                                                                                                                                                                                                                                                                                 | 6    | 65 | GREATER PITTSBURGH COMMUNITY FOOD BANK               | PA     | \$54         |
| 68 JACOBS & CUSHMAN SAN DIEGO FOOD BANK  CA \$53  69 FEEDING AMERICA EASTERN WISCONSIN  WI \$52  70 FEEDING SAN DIEGO  CA \$51  71 BLUE RIDGE AREA FOOD BANK  VA \$51  72 HARRY CHAPIN FOOD BANK OF SOUTHWEST FLORIDA  FL \$50  73 FOOD BANK FOR NEW YORK CITY  NY \$50  74 CONNECTICUT FOOD BANK  CT \$50                                                                                                                                                                                                                                                                                                                                                                                                                                                                                                                                                                                                                                                                                                                                                                                                                                                                                                                                                                                                                                                                                                                                                                                                                                                                                                                                                                                                                                                                                                                                                                                                                                                                                                                                                                                                                                                                                                                                                                                                                 | 6    | 66 | FOOD BANK OF EASTERN MICHIGAN                        | МІ     | \$53         |
| 69 FEEDING AMERICA EASTERN WISCONSIN WI \$52 70 FEEDING SAN DIEGO CA \$51 71 BLUE RIDGE AREA FOOD BANK VA \$51 72 HARRY CHAPIN FOOD BANK OF SOUTHWEST FLORIDA FL \$50 73 FOOD BANK FOR NEW YORK CITY NY \$50 74 CONNECTICUT FOOD BANK CT \$50                                                                                                                                                                                                                                                                                                                                                                                                                                                                                                                                                                                                                                                                                                                                                                                                                                                                                                                                                                                                                                                                                                                                                                                                                                                                                                                                                                                                                                                                                                                                                                                                                                                                                                                                                                                                                                                                                                                                                                                                                                                                              | 6    | 67 | THE FOOD BANK FOR CENTRAL & NORTHEAST MISSOURI       | МО     | \$53/FY 2018 |
| 70 FEEDING SAN DIEGO         CA         \$51           71 BLUE RIDGE AREA FOOD BANK         VA         \$51           72 HARRY CHAPIN FOOD BANK OF SOUTHWEST FLORIDA         FL         \$50           73 FOOD BANK FOR NEW YORK CITY         NY         \$50           74 CONNECTICUT FOOD BANK         CT         \$50                                                                                                                                                                                                                                                                                                                                                                                                                                                                                                                                                                                                                                                                                                                                                                                                                                                                                                                                                                                                                                                                                                                                                                                                                                                                                                                                                                                                                                                                                                                                                                                                                                                                                                                                                                                                                                                                                                                                                                                                   | 6    | 68 | JACOBS & CUSHMAN SAN DIEGO FOOD BANK                 | CA     | \$53         |
| 71 BLUE RIDGE AREA FOOD BANK  72 HARRY CHAPIN FOOD BANK OF SOUTHWEST FLORIDA  73 FOOD BANK FOR NEW YORK CITY  74 CONNECTICUT FOOD BANK  75 \$50                                                                                                                                                                                                                                                                                                                                                                                                                                                                                                                                                                                                                                                                                                                                                                                                                                                                                                                                                                                                                                                                                                                                                                                                                                                                                                                                                                                                                                                                                                                                                                                                                                                                                                                                                                                                                                                                                                                                                                                                                                                                                                                                                                            | 6    | 69 | FEEDING AMERICA EASTERN WISCONSIN                    | WI     | \$52         |
| 72 HARRY CHAPIN FOOD BANK OF SOUTHWEST FLORIDA FL \$50 73 FOOD BANK FOR NEW YORK CITY NY \$50 74 CONNECTICUT FOOD BANK CT \$50                                                                                                                                                                                                                                                                                                                                                                                                                                                                                                                                                                                                                                                                                                                                                                                                                                                                                                                                                                                                                                                                                                                                                                                                                                                                                                                                                                                                                                                                                                                                                                                                                                                                                                                                                                                                                                                                                                                                                                                                                                                                                                                                                                                             | 7    | 70 | FEEDING SAN DIEGO                                    | CA     | \$51         |
| 73 FOOD BANK FOR NEW YORK CITY NY \$50 74 CONNECTICUT FOOD BANK CT \$50                                                                                                                                                                                                                                                                                                                                                                                                                                                                                                                                                                                                                                                                                                                                                                                                                                                                                                                                                                                                                                                                                                                                                                                                                                                                                                                                                                                                                                                                                                                                                                                                                                                                                                                                                                                                                                                                                                                                                                                                                                                                                                                                                                                                                                                    | 7    | 71 | BLUE RIDGE AREA FOOD BANK                            | VA     | \$51         |
| 74 CONNECTICUT FOOD BANK CT \$50                                                                                                                                                                                                                                                                                                                                                                                                                                                                                                                                                                                                                                                                                                                                                                                                                                                                                                                                                                                                                                                                                                                                                                                                                                                                                                                                                                                                                                                                                                                                                                                                                                                                                                                                                                                                                                                                                                                                                                                                                                                                                                                                                                                                                                                                                           | 7    | 72 | HARRY CHAPIN FOOD BANK OF SOUTHWEST FLORIDA          | FL     | \$50         |
|                                                                                                                                                                                                                                                                                                                                                                                                                                                                                                                                                                                                                                                                                                                                                                                                                                                                                                                                                                                                                                                                                                                                                                                                                                                                                                                                                                                                                                                                                                                                                                                                                                                                                                                                                                                                                                                                                                                                                                                                                                                                                                                                                                                                                                                                                                                            | 7    | 73 | FOOD BANK FOR NEW YORK CITY                          | NY     | \$50         |
| 75 CARE AND SHARE CO \$48                                                                                                                                                                                                                                                                                                                                                                                                                                                                                                                                                                                                                                                                                                                                                                                                                                                                                                                                                                                                                                                                                                                                                                                                                                                                                                                                                                                                                                                                                                                                                                                                                                                                                                                                                                                                                                                                                                                                                                                                                                                                                                                                                                                                                                                                                                  | 7    | 74 | CONNECTICUT FOOD BANK                                | СТ     | \$50         |
|                                                                                                                                                                                                                                                                                                                                                                                                                                                                                                                                                                                                                                                                                                                                                                                                                                                                                                                                                                                                                                                                                                                                                                                                                                                                                                                                                                                                                                                                                                                                                                                                                                                                                                                                                                                                                                                                                                                                                                                                                                                                                                                                                                                                                                                                                                                            | 7    | 75 | CARE AND SHARE                                       | со     | \$48         |