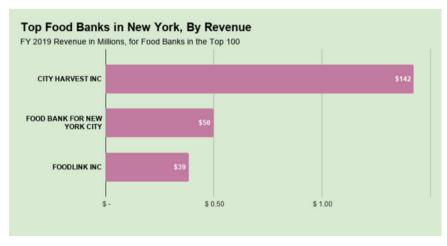

Food banks already do so much good in the world. Food Bank News is aiming to help them do even more.

Thank you for reading! Chris Costanzo Founder and Editor Food Bank News

What would it mean for your organization if you could automate intake and centralize client data?