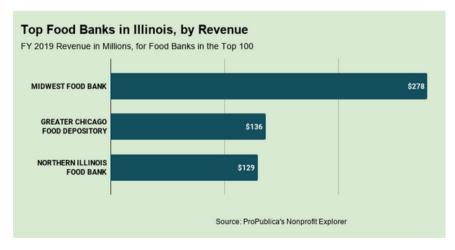

### THE TOP 100 FOOD BANKS

By Revenue

Independent food banks are shown in pink.
Updated March 2021.

|    | Name                                          | State | FY '19 Rev (\$m) |
|----|-----------------------------------------------|-------|------------------|
| 1  | FEED THE CHILDREN                             | ОК    | \$288            |
| 2  | MIDWEST FOOD BANK NFP                         | IL    | \$278            |
| 3  | HOUSTON FOOD BANK                             | TX    | \$209            |
| 4  | ST MARYS FOOD BANK ALLIANCE                   | AZ    | \$172            |
| 5  | FOOD BANK OF CENTRAL & EASTERN NORTH CAROLINA | NC    | \$167            |
| 6  | ATLANTA COMMUNITY FOOD BANK                   | GA    | \$164            |
| 7  | SECOND HARVEST HEARTLAND                      | MN    | \$162            |
| 8  | FARMSHARE INC                                 | FL    | \$146            |
| 9  | NORTH TEXAS FOOD BANK                         | TX    | \$145            |
| 10 | CITY HARVEST                                  | NY    | \$142            |
| 11 | SAN ANTONIO FOOD BANK                         | TX    | \$139            |
| 12 | GREATER CHICAGO FOOD DEPOSITORY               | IL    | \$136            |
| 13 | SECOND HARVEST OF SILICON VALLEY              | CA    | \$136            |
| 14 | LOS ANGELES REGIONAL FOOD BANK                | CA    | \$132            |
| 15 | SECOND HARVEST FOOD BANK OF CENTRAL FLORIDA   | FL    | \$130            |
| 16 | NORTHERN ILLINOIS FOOD BANK                   | IL    | \$129            |
| 17 | COMMUNITY FOOD BANK OF SOUTHERN ARIZONA       | AZ    | \$128            |
| 18 | FEEDING AMERICA TAMPA BAY                     | FL    | \$119            |
| 19 | FOOD LIFELINE                                 | WA    | \$113            |
| 20 | FOOD BANK OF THE ROCKIES                      | со    | \$109            |
| 21 | THE GREATER BOSTON FOOD BANK                  | MA    | \$107            |
| 22 | COMMUNITY FOOD BANK OF NEW JERSEY             | NJ    | \$107            |
| 23 | SAN FRANCISCO FOOD BANK                       | CA    | \$106            |
| 24 | HARVESTERS-THE COMMUNITY FOOD NETWORK         | МО    | \$103            |
| 25 | THREE SQUARE FOOD BANK                        | NV    | \$101            |
| 26 | FEEDING SOUTH FLORIDA                         | FL    | \$98             |