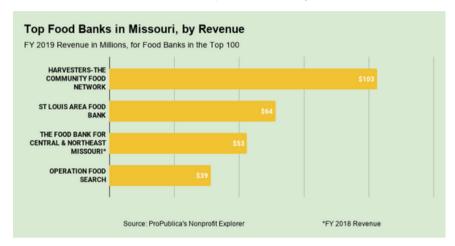

### THE TOP 100 FOOD BANKS

By Revenue

Independent food banks are shown in pink.

| 51         CENTRAL CALIFORNIA FOOD BANK         CA         \$67           52         ST LOUIS AREA FOOD BANK         MO         \$64           53         SECOND HARVEST FOOD BANK OF NORTHWEST NORTH CAROLINA         NC         \$64           54         SECOND HARVEST FOOD BANK OF ORANGE COUNTY         CA         \$62           55         FOODBANK OF SOUTHERN CALIFORNIA         CA         \$62           56         NORTHWEST HARVEST         WA         \$62           57         FEEDMORE         VA         \$61           58         LOWCOUNTRY FOOD BANK         SC         \$60           60         GOOD SHEPHERD FOOD BANK         SC         \$60           61         PHILABUNDANCE         PA         \$58           62         GODS PANTRY FOOD BANK         KY         \$57           63         HARVEST HOPE FOOD BANK         KY         \$57           64         AKRON-CANTON REGIONAL FOODBANK         SC         \$57           64         SACRAMENTO FOOD BANK SERVICES         CA         \$54           65         GREATER PITTSBURGH COMMUNITY FOOD BANK         PA         \$54           66         FOOD BANK FOR CENTRAL & NORTHEAST MISSOURI         MI         \$53/FY 2018           67                                                                                                                                                                                                                                                                                                                                                                                                                                                                                                                                                                                                                                                                                                                                                                                                                                                                                                                                                                                                                                                                                           | 1670 |    |                                                      | 1112 3 |              |
|----------------------------------------------------------------------------------------------------------------------------------------------------------------------------------------------------------------------------------------------------------------------------------------------------------------------------------------------------------------------------------------------------------------------------------------------------------------------------------------------------------------------------------------------------------------------------------------------------------------------------------------------------------------------------------------------------------------------------------------------------------------------------------------------------------------------------------------------------------------------------------------------------------------------------------------------------------------------------------------------------------------------------------------------------------------------------------------------------------------------------------------------------------------------------------------------------------------------------------------------------------------------------------------------------------------------------------------------------------------------------------------------------------------------------------------------------------------------------------------------------------------------------------------------------------------------------------------------------------------------------------------------------------------------------------------------------------------------------------------------------------------------------------------------------------------------------------------------------------------------------------------------------------------------------------------------------------------------------------------------------------------------------------------------------------------------------------------------------------------------------------------------------------------------------------------------------------------------------------------------------------------------------------------------------------------------------|------|----|------------------------------------------------------|--------|--------------|
| 53 SECOND HARVEST FOOD BANK OF NORTHWEST NORTH CAROLINA  54 SECOND HARVEST FOOD BANK OF ORANGE COUNTY  CA  \$62  55 FOODBANK OF SOUTHERN CALIFORNIA  CA  \$62  56 NORTHWEST HARVEST  WA  \$61  58 LOWCOUNTRY FOOD BANK  \$50  59 COMMUNITY FOOD BANK OF EASTERN OKLAHOMA  OK  \$59  60 GOOD SHEPHERD FOOD BANK OF MAINE  ME  \$58  61 PHILABUNDANCE  PA  \$58  62 GODS PANTRY FOOD BANK  KY  \$57  78 AKRON-CANTON REGIONAL FOODBANK  OH  \$55  64 SACRAMENTO FOOD BANK SERVICES  65 GREATER PITTSBURGH COMMUNITY FOOD BANK  PA  \$54  66 FOOD BANK OF EASTERN MICHIGAN  MI  \$55  67 THE FOOD BANK FOR CENTRAL & NORTHEAST MISSOURI  MO  \$53/FY 2018  68 JACOBS & CUSHMAN SAN DIEGO FOOD BANK  CA  \$51  71 BLUE RIDGE AREA FOOD BANK  VA  \$50  73 FOOD BANK FOR CENTRAL & NORTHEAST FLORIDA  FL  \$50  74 CONNECTICUT FOOD BANK  CT  \$50                                                                                                                                                                                                                                                                                                                                                                                                                                                                                                                                                                                                                                                                                                                                                                                                                                                                                                                                                                                                                                                                                                                                                                                                                                                                                                                                                                                                                                                                              |      | 51 | CENTRAL CALIFORNIA FOOD BANK                         |        | \$67         |
| 54         SECOND HARVEST FOOD BANK OF ORANGE COUNTY         CA         \$62           55         FOODBANK OF SOUTHERN CALIFORNIA         CA         \$62           56         NORTHWEST HARVEST         WA         \$62           57         FEEDMORE         VA         \$61           58         LOWCOUNTRY FOOD BANK         SC         \$60           59         COMMUNITY FOOD BANK OF EASTERN OKLAHOMA         OK         \$59           60         GOOD SHEPHERD FOOD BANK OF MAINE         ME         \$58           61         PHILABUNDANCE         PA         \$58           62         GODS PANTRY FOOD BANK         KY         \$57           63         HARVEST HOPE FOOD BANK         SC         \$57           78         AKRON-CANTON REGIONAL FOODBANK         SC         \$57           78         AKRON-CANTON REGIONAL FOODBANK         OH         \$55           64         SACRAMENTO FOOD BANK SERVICES         CA         \$54           65         GREATER PITTSBURGH COMMUNITY FOOD BANK         PA         \$54           66         FOOD BANK FOR CENTRAL & NORTHEAST MISSOURI         MI         \$53           67         THE FOOD BANK FOR CENTRAL & NORTHEAST MISSOURI         MO         \$53/FY 2018                                                                                                                                                                                                                                                                                                                                                                                                                                                                                                                                                                                                                                                                                                                                                                                                                                                                                                                                                                                                                                                                                   | 5    | 52 | ST LOUIS AREA FOOD BANK                              | МО     | \$64         |
| 55         FOODBANK OF SOUTHERN CALIFORNIA         CA         \$62           56         NORTHWEST HARVEST         WA         \$62           57         FEEDMORE         VA         \$61           58         LOWCOUNTRY FOOD BANK         SC         \$60           59         COMMUNITY FOOD BANK OF EASTERN OKLAHOMA         OK         \$59           60         GOOD SHEPHERD FOOD BANK OF MAINE         ME         \$58           61         PHILABUNDANCE         PA         \$58           62         GODS PANTRY FOOD BANK         KY         \$57           63         HARVEST HOPE FOOD BANK         SC         \$57           78         AKRON-CANTON REGIONAL FOODBANK         OH         \$55           64         SACRAMENTO FOOD BANK SERVICES         CA         \$54           65         GREATER PITTSBURGH COMMUNITY FOOD BANK         PA         \$54           66         FOOD BANK OF EASTERN MICHIGAN         MI         \$53           67         THE FOOD BANK FOR CENTRAL & NORTHEAST MISSOURI         MO         \$53/FY 2018           68         JACOBS & CUSHMAN SAN DIEGO FOOD BANK         CA         \$53           70         FEEDING AMERICA EASTERN WISCONSIN         WI         \$52           71<                                                                                                                                                                                                                                                                                                                                                                                                                                                                                                                                                                                                                                                                                                                                                                                                                                                                                                                                                                                                                                                                                    |      | 53 | SECOND HARVEST FOOD BANK OF NORTHWEST NORTH CAROLINA | NC     | \$64         |
| 56         NORTHWEST HARVEST         WA         \$62           57         FEEDMORE         VA         \$61           58         LOWCOUNTRY FOOD BANK         SC         \$60           59         COMMUNITY FOOD BANK OF EASTERN OKLAHOMA         OK         \$59           60         GOOD SHEPHERD FOOD BANK OF MAINE         ME         \$58           61         PHILABUNDANCE         PA         \$58           62         GODS PANTRY FOOD BANK         KY         \$57           63         HARVEST HOPE FOOD BANK         SC         \$57           78         AKRON-CANTON REGIONAL FOODBANK         OH         \$55           64         SACRAMENTO FOOD BANK SERVICES         CA         \$54           65         GREATER PITTSBURGH COMMUNITY FOOD BANK         PA         \$54           66         FOOD BANK OF EASTERN MICHIGAN         MI         \$53           67         THE FOOD BANK FOR CENTRAL & NORTHEAST MISSOURI         MO         \$53/FY 2018           68         JACOBS & CUSHMAN SAN DIEGO FOOD BANK         CA         \$53           70         FEEDING AMERICA EASTERN WISCONSIN         WI         \$52           71         BLUE RIDGE AREA FOOD BANK         VA         \$51           72                                                                                                                                                                                                                                                                                                                                                                                                                                                                                                                                                                                                                                                                                                                                                                                                                                                                                                                                                                                                                                                                                           | į.   | 54 | SECOND HARVEST FOOD BANK OF ORANGE COUNTY            | CA     | \$62         |
| 57 FEEDMORE  VA \$61  58 LOWCOUNTRY FOOD BANK  SC \$60  59 COMMUNITY FOOD BANK OF EASTERN OKLAHOMA  OK \$59  60 GOOD SHEPHERD FOOD BANK OF MAINE  ME \$58  61 PHILABUNDANCE  PA \$58  62 GODS PANTRY FOOD BANK  KY \$57  78 AKRON-CANTON REGIONAL FOODBANK  OH \$55  64 SACRAMENTO FOOD BANK SERVICES  CA \$54  65 GREATER PITTSBURGH COMMUNITY FOOD BANK  PA \$58  66 FOOD BANK OF EASTERN MICHIGAN  MI \$53  67 THE FOOD BANK FOR CENTRAL & NORTHEAST MISSOURI  MO \$53/FY 2018  68 JACOBS & CUSHMAN SAN DIEGO FOOD BANK  CA \$53  70 FEEDING AMERICA EASTERN WISCONSIN  WI \$52  71 BLUE RIDGE AREA FOOD BANK OF SOUTHWEST FLORIDA  FL \$50  73 FOOD BANK FOR NEW YORK CITY  NY \$50  74 CONNECTICUT FOOD BANK                                                                                                                                                                                                                                                                                                                                                                                                                                                                                                                                                                                                                                                                                                                                                                                                                                                                                                                                                                                                                                                                                                                                                                                                                                                                                                                                                                                                                                                                                                                                                                                                          |      | 55 | FOODBANK OF SOUTHERN CALIFORNIA                      | CA     | \$62         |
| 58 LOWCOUNTRY FOOD BANK 59 COMMUNITY FOOD BANK OF EASTERN OKLAHOMA OK \$59 60 GOOD SHEPHERD FOOD BANK OF MAINE ME \$58 61 PHILABUNDANCE PA \$58 62 GODS PANTRY FOOD BANK KY \$57 63 HARVEST HOPE FOOD BANK OH \$55 64 SACRAMENTO FOOD BANK OH \$55 65 GREATER PITTSBURGH COMMUNITY FOOD BANK PA \$54 66 FOOD BANK OF EASTERN MICHIGAN MI \$53 67 THE FOOD BANK FOR CENTRAL & NORTHEAST MISSOURI MO \$53/FY 2018 68 JACOBS & CUSHMAN SAN DIEGO FOOD BANK CA \$51 70 FEEDING SAN DIEGO CA \$51 71 BLUE RIDGE AREA FOOD BANK VA \$55 72 HARRY CHAPIN FOOD BANK OF SOUTHWEST FLORIDA FL \$50 74 CONNECTICUT FOOD BANK CT \$50                                                                                                                                                                                                                                                                                                                                                                                                                                                                                                                                                                                                                                                                                                                                                                                                                                                                                                                                                                                                                                                                                                                                                                                                                                                                                                                                                                                                                                                                                                                                                                                                                                                                                                  |      | 56 | NORTHWEST HARVEST                                    | WA     | \$62         |
| 59 COMMUNITY FOOD BANK OF EASTERN OKLAHOMA OK \$59 60 GOOD SHEPHERD FOOD BANK OF MAINE ME \$58 61 PHILABUNDANCE PA \$58 62 GODS PANTRY FOOD BANK KY \$57 63 HARVEST HOPE FOOD BANK SC \$57 78 AKRON-CANTON REGIONAL FOODBANK OH \$55 64 SACRAMENTO FOOD BANK SERVICES CA \$54 65 GREATER PITTSBURGH COMMUNITY FOOD BANK PA \$54 66 FOOD BANK OF EASTERN MICHIGAN MI \$53 67 THE FOOD BANK FOR CENTRAL & NORTHEAST MISSOURI MO \$53/FY 2018 68 JACOBS & CUSHMAN SAN DIEGO FOOD BANK CA \$53 69 FEEDING AMERICA EASTERN WISCONSIN WI \$52 70 FEEDING SAN DIEGO CA \$51 71 BLUE RIDGE AREA FOOD BANK HARRY CHAPIN FOOD BANK OF SOUTHWEST FLORIDA FL \$50 74 CONNECTICUT FOOD BANK CT \$50                                                                                                                                                                                                                                                                                                                                                                                                                                                                                                                                                                                                                                                                                                                                                                                                                                                                                                                                                                                                                                                                                                                                                                                                                                                                                                                                                                                                                                                                                                                                                                                                                                     |      | 57 | FEEDMORE                                             | VA     | \$61         |
| 60 GOOD SHEPHERD FOOD BANK OF MAINE  61 PHILABUNDANCE  62 GODS PANTRY FOOD BANK  63 HARVEST HOPE FOOD BANK  64 SACRAMENTO FOOD BANK SERVICES  65 GREATER PITTSBURGH COMMUNITY FOOD BANK  66 FOOD BANK OF EASTERN MICHIGAN  67 THE FOOD BANK FOR CENTRAL & NORTHEAST MISSOURI  68 JACOBS & CUSHMAN SAN DIEGO FOOD BANK  69 FEEDING AMERICA EASTERN WISCONSIN  70 FEEDING SAN DIEGO  71 BLUE RIDGE AREA FOOD BANK OF SOUTHWEST FLORIDA  72 HARRY CHAPIN FOOD BANK OF SOUTHWEST FLORIDA  74 CONNECTICUT FOOD BANK  75 CT  76 CONNECTICUT FOOD BANK  77 CT  78 CT  78 KY  79 S50  79 FEEDING SAN DIEGO  70 FEEDING SAN DIEGO  71 BLUE RIDGE AREA FOOD BANK  72 HARRY CHAPIN FOOD BANK OF SOUTHWEST FLORIDA  73 FOOD BANK FOR NEW YORK CITY  74 CONNECTICUT FOOD BANK  75 CT  76 S50                                                                                                                                                                                                                                                                                                                                                                                                                                                                                                                                                                                                                                                                                                                                                                                                                                                                                                                                                                                                                                                                                                                                                                                                                                                                                                                                                                                                                                                                                                                                            |      | 58 | LOWCOUNTRY FOOD BANK                                 | SC     | \$60         |
| 61 PHILABUNDANCE  62 GODS PANTRY FOOD BANK  63 HARVEST HOPE FOOD BANK  CA  557  78 AKRON-CANTON REGIONAL FOODBANK  CA  65 GREATER PITTSBURGH COMMUNITY FOOD BANK  66 FOOD BANK OF EASTERN MICHIGAN  MI  553  67 THE FOOD BANK FOR CENTRAL & NORTHEAST MISSOURI  68 JACOBS & CUSHMAN SAN DIEGO FOOD BANK  CA  553  69 FEEDING AMERICA EASTERN WISCONSIN  WI  552  70 FEEDING SAN DIEGO  CA  551  71 BLUE RIDGE AREA FOOD BANK OF SOUTHWEST FLORIDA  FOOD BANK FOR NEW YORK CITY  NY  550  74 CONNECTICUT FOOD BANK  CT  557                                                                                                                                                                                                                                                                                                                                                                                                                                                                                                                                                                                                                                                                                                                                                                                                                                                                                                                                                                                                                                                                                                                                                                                                                                                                                                                                                                                                                                                                                                                                                                                                                                                                                                                                                                                                 |      | 59 | COMMUNITY FOOD BANK OF EASTERN OKLAHOMA              | ОК     | \$59         |
| 62 GODS PANTRY FOOD BANK  63 HARVEST HOPE FOOD BANK  57 SAKRON-CANTON REGIONAL FOODBANK  64 SACRAMENTO FOOD BANK SERVICES  65 GREATER PITTSBURGH COMMUNITY FOOD BANK  66 FOOD BANK OF EASTERN MICHIGAN  67 THE FOOD BANK FOR CENTRAL & NORTHEAST MISSOURI  68 JACOBS & CUSHMAN SAN DIEGO FOOD BANK  69 FEEDING AMERICA EASTERN WISCONSIN  70 FEEDING SAN DIEGO  71 BLUE RIDGE AREA FOOD BANK  72 HARRY CHAPIN FOOD BANK OF SOUTHWEST FLORIDA  73 FOOD BANK FOR NEW YORK CITY  74 CONNECTICUT FOOD BANK  CC \$50                                                                                                                                                                                                                                                                                                                                                                                                                                                                                                                                                                                                                                                                                                                                                                                                                                                                                                                                                                                                                                                                                                                                                                                                                                                                                                                                                                                                                                                                                                                                                                                                                                                                                                                                                                                                            | 6    | 60 | GOOD SHEPHERD FOOD BANK OF MAINE                     | ME     | \$58         |
| 63 HARVEST HOPE FOOD BANK  78 AKRON-CANTON REGIONAL FOODBANK  64 SACRAMENTO FOOD BANK SERVICES  65 GREATER PITTSBURGH COMMUNITY FOOD BANK  66 FOOD BANK OF EASTERN MICHIGAN  67 THE FOOD BANK FOR CENTRAL & NORTHEAST MISSOURI  68 JACOBS & CUSHMAN SAN DIEGO FOOD BANK  69 FEEDING AMERICA EASTERN WISCONSIN  70 FEEDING SAN DIEGO  71 BLUE RIDGE AREA FOOD BANK  72 HARRY CHAPIN FOOD BANK OF SOUTHWEST FLORIDA  73 FOOD BANK FOR NEW YORK CITY  74 CONNECTICUT FOOD BANK  CC  \$57  \$57  \$57  \$57  \$57  \$57  \$57                                                                                                                                                                                                                                                                                                                                                                                                                                                                                                                                                                                                                                                                                                                                                                                                                                                                                                                                                                                                                                                                                                                                                                                                                                                                                                                                                                                                                                                                                                                                                                                                                                                                                                                                                                                                  | 6    | 61 | PHILABUNDANCE                                        | PA     | \$58         |
| 78 AKRON-CANTON REGIONAL FOODBANK  64 SACRAMENTO FOOD BANK SERVICES  65 GREATER PITTSBURGH COMMUNITY FOOD BANK  66 FOOD BANK OF EASTERN MICHIGAN  67 THE FOOD BANK FOR CENTRAL & NORTHEAST MISSOURI  68 JACOBS & CUSHMAN SAN DIEGO FOOD BANK  CA  \$53  69 FEEDING AMERICA EASTERN WISCONSIN  WI  \$52  70 FEEDING SAN DIEGO  CA  \$51  71 BLUE RIDGE AREA FOOD BANK  72 HARRY CHAPIN FOOD BANK OF SOUTHWEST FLORIDA  73 FOOD BANK FOR NEW YORK CITY  74 CONNECTICUT FOOD BANK  CT  \$50                                                                                                                                                                                                                                                                                                                                                                                                                                                                                                                                                                                                                                                                                                                                                                                                                                                                                                                                                                                                                                                                                                                                                                                                                                                                                                                                                                                                                                                                                                                                                                                                                                                                                                                                                                                                                                   | 6    | 62 | GODS PANTRY FOOD BANK                                | KY     | \$57         |
| 64 SACRAMENTO FOOD BANK SERVICES CA \$54 65 GREATER PITTSBURGH COMMUNITY FOOD BANK PA \$54 66 FOOD BANK OF EASTERN MICHIGAN MI \$53 67 THE FOOD BANK FOR CENTRAL & NORTHEAST MISSOURI MO \$53/FY 2018 68 JACOBS & CUSHMAN SAN DIEGO FOOD BANK CA \$53 69 FEEDING AMERICA EASTERN WISCONSIN WI \$52 70 FEEDING SAN DIEGO CA \$51 71 BLUE RIDGE AREA FOOD BANK VA \$51 72 HARRY CHAPIN FOOD BANK OF SOUTHWEST FLORIDA FL \$50 73 FOOD BANK FOR NEW YORK CITY NY \$50 74 CONNECTICUT FOOD BANK                                                                                                                                                                                                                                                                                                                                                                                                                                                                                                                                                                                                                                                                                                                                                                                                                                                                                                                                                                                                                                                                                                                                                                                                                                                                                                                                                                                                                                                                                                                                                                                                                                                                                                                                                                                                                                | 6    | 63 | HARVEST HOPE FOOD BANK                               | SC     | \$57         |
| 65 GREATER PITTSBURGH COMMUNITY FOOD BANK PA \$54 66 FOOD BANK OF EASTERN MICHIGAN MI \$53 67 THE FOOD BANK FOR CENTRAL & NORTHEAST MISSOURI MO \$53/FY 2018 68 JACOBS & CUSHMAN SAN DIEGO FOOD BANK CA \$53 69 FEEDING AMERICA EASTERN WISCONSIN WI \$52 70 FEEDING SAN DIEGO CA \$51 71 BLUE RIDGE AREA FOOD BANK VA \$51 72 HARRY CHAPIN FOOD BANK OF SOUTHWEST FLORIDA FL \$50 73 FOOD BANK FOR NEW YORK CITY NY \$50 74 CONNECTICUT FOOD BANK                                                                                                                                                                                                                                                                                                                                                                                                                                                                                                                                                                                                                                                                                                                                                                                                                                                                                                                                                                                                                                                                                                                                                                                                                                                                                                                                                                                                                                                                                                                                                                                                                                                                                                                                                                                                                                                                         | 7    | 78 | AKRON-CANTON REGIONAL FOODBANK                       | ОН     | \$55         |
| 66 FOOD BANK OF EASTERN MICHIGAN  67 THE FOOD BANK FOR CENTRAL & NORTHEAST MISSOURI  68 JACOBS & CUSHMAN SAN DIEGO FOOD BANK  69 FEEDING AMERICA EASTERN WISCONSIN  70 FEEDING SAN DIEGO  71 BLUE RIDGE AREA FOOD BANK  72 HARRY CHAPIN FOOD BANK OF SOUTHWEST FLORIDA  73 FOOD BANK FOR NEW YORK CITY  74 CONNECTICUT FOOD BANK  75 THE FOOD BANK OF SOUTHWEST FLORIDA  MI  \$53  CA  \$53  CA  \$53  CA  \$54  \$55  CA  \$5 | 6    | 64 | SACRAMENTO FOOD BANK SERVICES                        | CA     | \$54         |
| 67 THE FOOD BANK FOR CENTRAL & NORTHEAST MISSOURI  68 JACOBS & CUSHMAN SAN DIEGO FOOD BANK  CA  \$53  69 FEEDING AMERICA EASTERN WISCONSIN  WI  \$52  70 FEEDING SAN DIEGO  CA  \$51  71 BLUE RIDGE AREA FOOD BANK  VA  \$51  72 HARRY CHAPIN FOOD BANK OF SOUTHWEST FLORIDA  FL  \$50  73 FOOD BANK FOR NEW YORK CITY  NY  \$50  74 CONNECTICUT FOOD BANK                                                                                                                                                                                                                                                                                                                                                                                                                                                                                                                                                                                                                                                                                                                                                                                                                                                                                                                                                                                                                                                                                                                                                                                                                                                                                                                                                                                                                                                                                                                                                                                                                                                                                                                                                                                                                                                                                                                                                                 | 6    | 65 | GREATER PITTSBURGH COMMUNITY FOOD BANK               | PA     | \$54         |
| 68 JACOBS & CUSHMAN SAN DIEGO FOOD BANK  CA \$53  69 FEEDING AMERICA EASTERN WISCONSIN  WI \$52  70 FEEDING SAN DIEGO  CA \$51  71 BLUE RIDGE AREA FOOD BANK  VA \$51  72 HARRY CHAPIN FOOD BANK OF SOUTHWEST FLORIDA  FL \$50  73 FOOD BANK FOR NEW YORK CITY  NY \$50  74 CONNECTICUT FOOD BANK  CT \$50                                                                                                                                                                                                                                                                                                                                                                                                                                                                                                                                                                                                                                                                                                                                                                                                                                                                                                                                                                                                                                                                                                                                                                                                                                                                                                                                                                                                                                                                                                                                                                                                                                                                                                                                                                                                                                                                                                                                                                                                                 | 6    | 66 | FOOD BANK OF EASTERN MICHIGAN                        | МІ     | \$53         |
| 69 FEEDING AMERICA EASTERN WISCONSIN WI \$52 70 FEEDING SAN DIEGO CA \$51 71 BLUE RIDGE AREA FOOD BANK VA \$51 72 HARRY CHAPIN FOOD BANK OF SOUTHWEST FLORIDA FL \$50 73 FOOD BANK FOR NEW YORK CITY NY \$50 74 CONNECTICUT FOOD BANK CT \$50                                                                                                                                                                                                                                                                                                                                                                                                                                                                                                                                                                                                                                                                                                                                                                                                                                                                                                                                                                                                                                                                                                                                                                                                                                                                                                                                                                                                                                                                                                                                                                                                                                                                                                                                                                                                                                                                                                                                                                                                                                                                              | 6    | 67 | THE FOOD BANK FOR CENTRAL & NORTHEAST MISSOURI       | МО     | \$53/FY 2018 |
| 70 FEEDING SAN DIEGO         CA         \$51           71 BLUE RIDGE AREA FOOD BANK         VA         \$51           72 HARRY CHAPIN FOOD BANK OF SOUTHWEST FLORIDA         FL         \$50           73 FOOD BANK FOR NEW YORK CITY         NY         \$50           74 CONNECTICUT FOOD BANK         CT         \$50                                                                                                                                                                                                                                                                                                                                                                                                                                                                                                                                                                                                                                                                                                                                                                                                                                                                                                                                                                                                                                                                                                                                                                                                                                                                                                                                                                                                                                                                                                                                                                                                                                                                                                                                                                                                                                                                                                                                                                                                   | 6    | 68 | JACOBS & CUSHMAN SAN DIEGO FOOD BANK                 | CA     | \$53         |
| 71 BLUE RIDGE AREA FOOD BANK  72 HARRY CHAPIN FOOD BANK OF SOUTHWEST FLORIDA  73 FOOD BANK FOR NEW YORK CITY  74 CONNECTICUT FOOD BANK  75 \$50                                                                                                                                                                                                                                                                                                                                                                                                                                                                                                                                                                                                                                                                                                                                                                                                                                                                                                                                                                                                                                                                                                                                                                                                                                                                                                                                                                                                                                                                                                                                                                                                                                                                                                                                                                                                                                                                                                                                                                                                                                                                                                                                                                            | 6    | 69 | FEEDING AMERICA EASTERN WISCONSIN                    | WI     | \$52         |
| 72 HARRY CHAPIN FOOD BANK OF SOUTHWEST FLORIDA FL \$50 73 FOOD BANK FOR NEW YORK CITY NY \$50 74 CONNECTICUT FOOD BANK CT \$50                                                                                                                                                                                                                                                                                                                                                                                                                                                                                                                                                                                                                                                                                                                                                                                                                                                                                                                                                                                                                                                                                                                                                                                                                                                                                                                                                                                                                                                                                                                                                                                                                                                                                                                                                                                                                                                                                                                                                                                                                                                                                                                                                                                             | 7    | 70 | FEEDING SAN DIEGO                                    | CA     | \$51         |
| 73 FOOD BANK FOR NEW YORK CITY NY \$50 74 CONNECTICUT FOOD BANK CT \$50                                                                                                                                                                                                                                                                                                                                                                                                                                                                                                                                                                                                                                                                                                                                                                                                                                                                                                                                                                                                                                                                                                                                                                                                                                                                                                                                                                                                                                                                                                                                                                                                                                                                                                                                                                                                                                                                                                                                                                                                                                                                                                                                                                                                                                                    | 7    | 71 | BLUE RIDGE AREA FOOD BANK                            | VA     | \$51         |
| 74 CONNECTICUT FOOD BANK CT \$50                                                                                                                                                                                                                                                                                                                                                                                                                                                                                                                                                                                                                                                                                                                                                                                                                                                                                                                                                                                                                                                                                                                                                                                                                                                                                                                                                                                                                                                                                                                                                                                                                                                                                                                                                                                                                                                                                                                                                                                                                                                                                                                                                                                                                                                                                           | 7    | 72 | HARRY CHAPIN FOOD BANK OF SOUTHWEST FLORIDA          | FL     | \$50         |
|                                                                                                                                                                                                                                                                                                                                                                                                                                                                                                                                                                                                                                                                                                                                                                                                                                                                                                                                                                                                                                                                                                                                                                                                                                                                                                                                                                                                                                                                                                                                                                                                                                                                                                                                                                                                                                                                                                                                                                                                                                                                                                                                                                                                                                                                                                                            | 7    | 73 | FOOD BANK FOR NEW YORK CITY                          | NY     | \$50         |
| 75 CARE AND SHARE CO \$48                                                                                                                                                                                                                                                                                                                                                                                                                                                                                                                                                                                                                                                                                                                                                                                                                                                                                                                                                                                                                                                                                                                                                                                                                                                                                                                                                                                                                                                                                                                                                                                                                                                                                                                                                                                                                                                                                                                                                                                                                                                                                                                                                                                                                                                                                                  | 7    | 74 | CONNECTICUT FOOD BANK                                | СТ     | \$50         |
|                                                                                                                                                                                                                                                                                                                                                                                                                                                                                                                                                                                                                                                                                                                                                                                                                                                                                                                                                                                                                                                                                                                                                                                                                                                                                                                                                                                                                                                                                                                                                                                                                                                                                                                                                                                                                                                                                                                                                                                                                                                                                                                                                                                                                                                                                                                            | 7    | 75 | CARE AND SHARE                                       | со     | \$48         |

## THE TOP 100 FOOD BANKS

By Revenue

Independent food banks are shown in pink.

| 76  | FEEDING AMERICA WEST MICHIGAN                               | МІ | \$47         |
|-----|-------------------------------------------------------------|----|--------------|
| 77  | DARE TO CARE                                                | KY | \$47         |
| 79  | ARKANSAS FOODBANK                                           | AR | \$45         |
| 80  | FEEDING THE GULF COAST                                      | AL | \$43         |
| 81  | RIVER BEND FOOD RESERVOIR                                   | IA | \$40         |
| 82  | THE FOOD BANK OF NORTHERN NEVADA                            | NV | \$40         |
| 83  | IDAHO FOODBANK WAREHOUSE                                    | ID | \$40         |
| 84  | OPERATION FOOD SEARCH                                       | МО | \$39         |
| 85  | FOODLINK                                                    | NY | \$39         |
| 86  | FEEDING AMERICA RIVERSIDE AND SAN BERNARDINO COUNTIES       | CA | \$38         |
| 87  | REDWOOD EMPIRE FOOD BANK                                    | CA | \$38         |
| 88  | HACAP FOOD RESERVOIR                                        | IA | \$37         |
| 89  | MISSISSIPPI FOOD NETWORK                                    | MS | \$36         |
| 90  | MONTGOMERY AREA FOOD BANK                                   | AL | \$36         |
| 91  | MID-SOUTH FOOD BANK                                         | TN | \$35         |
| 92  | BILLINGS FOOD BANK                                          | MT | \$35         |
| 93  | SECOND HARVEST OF SOUTH GEORGIA                             | GA | \$34/FY 2018 |
| 94  | GOLDEN HARVEST FOOD BANK                                    | sc | \$34         |
| 95  | REGIONAL FOOD BANK OF NORTHEAST FLORIDA                     | FL | \$33/FY 2018 |
| 96  | UNITED FOOD BANK                                            | AZ | \$33         |
| 97  | SECOND HARVEST FOOD BANK OF SAN JOAQUIN & STANISLAUS COUNTY | CA | \$33         |
| 98  | MANNA FOOD BANK                                             | NC | \$33         |
| 99  | REGIONAL EAST TEXAS FOOD BANK                               | TX | \$32         |
| 100 | FOODBANK OF SOUTHEASTERN VIRGINIA                           | VA | \$32         |