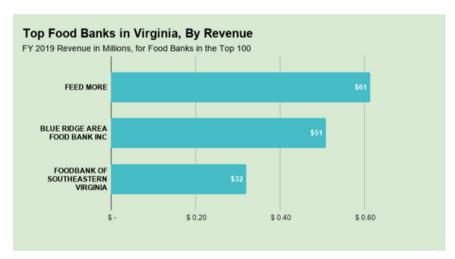

### THE TOP 100 FOOD BANKS

By Revenue

Independent food banks are shown in pink.

| 51         CENTRAL CALIFORNIA FOOD BANK         CA         \$67           52         ST LOUIS AREA FOOD BANK         MO         \$64           53         SECOND HARVEST FOOD BANK OF NORTHWEST NORTH CAROLINA         NC         \$64           54         SECOND HARVEST FOOD BANK OF ORANGE COUNTY         CA         \$62           55         FOODBANK OF SOUTHERN CALIFORNIA         CA         \$62           56         NORTHWEST HARVEST         WA         \$62           57         FEEDMORE         VA         \$61           58         LOWCOUNTRY FOOD BANK         SC         \$60           60         GOOD SHEPHERD FOOD BANK         SC         \$60           61         PHILABUNDANCE         PA         \$58           62         GODS PANTRY FOOD BANK         KY         \$57           63         HARVEST HOPE FOOD BANK         KY         \$57           64         AKRON-CANTON REGIONAL FOODBANK         SC         \$57           64         SACRAMENTO FOOD BANK SERVICES         CA         \$54           65         GREATER PITTSBURGH COMMUNITY FOOD BANK         PA         \$54           66         FOOD BANK FOR CENTRAL & NORTHEAST MISSOURI         MI         \$53/FY 2018           67                                                                                                                                                                                                                                                                                                                                                                                                                                                                                                                                                                                                                                                                                                                                                                                                                                                                                                                                                                                                                                                                                           | 1670 |    |                                                      | 1112 3 |              |
|----------------------------------------------------------------------------------------------------------------------------------------------------------------------------------------------------------------------------------------------------------------------------------------------------------------------------------------------------------------------------------------------------------------------------------------------------------------------------------------------------------------------------------------------------------------------------------------------------------------------------------------------------------------------------------------------------------------------------------------------------------------------------------------------------------------------------------------------------------------------------------------------------------------------------------------------------------------------------------------------------------------------------------------------------------------------------------------------------------------------------------------------------------------------------------------------------------------------------------------------------------------------------------------------------------------------------------------------------------------------------------------------------------------------------------------------------------------------------------------------------------------------------------------------------------------------------------------------------------------------------------------------------------------------------------------------------------------------------------------------------------------------------------------------------------------------------------------------------------------------------------------------------------------------------------------------------------------------------------------------------------------------------------------------------------------------------------------------------------------------------------------------------------------------------------------------------------------------------------------------------------------------------------------------------------------------------|------|----|------------------------------------------------------|--------|--------------|
| 53 SECOND HARVEST FOOD BANK OF NORTHWEST NORTH CAROLINA  54 SECOND HARVEST FOOD BANK OF ORANGE COUNTY  CA  \$62  55 FOODBANK OF SOUTHERN CALIFORNIA  CA  \$62  56 NORTHWEST HARVEST  WA  \$61  58 LOWCOUNTRY FOOD BANK  \$50  59 COMMUNITY FOOD BANK OF EASTERN OKLAHOMA  OK  \$59  60 GOOD SHEPHERD FOOD BANK OF MAINE  ME  \$58  61 PHILABUNDANCE  PA  \$58  62 GODS PANTRY FOOD BANK  KY  \$57  78 AKRON-CANTON REGIONAL FOODBANK  OH  \$55  64 SACRAMENTO FOOD BANK SERVICES  65 GREATER PITTSBURGH COMMUNITY FOOD BANK  PA  \$54  66 FOOD BANK OF EASTERN MICHIGAN  MI  \$55  67 THE FOOD BANK FOR CENTRAL & NORTHEAST MISSOURI  MO  \$53/FY 2018  68 JACOBS & CUSHMAN SAN DIEGO FOOD BANK  CA  \$51  71 BLUE RIDGE AREA FOOD BANK  VA  \$50  73 FOOD BANK FOR CENTRAL & NORTHEAST FLORIDA  FL  \$50  74 CONNECTICUT FOOD BANK  CT  \$50                                                                                                                                                                                                                                                                                                                                                                                                                                                                                                                                                                                                                                                                                                                                                                                                                                                                                                                                                                                                                                                                                                                                                                                                                                                                                                                                                                                                                                                                              |      | 51 | CENTRAL CALIFORNIA FOOD BANK                         |        | \$67         |
| 54         SECOND HARVEST FOOD BANK OF ORANGE COUNTY         CA         \$62           55         FOODBANK OF SOUTHERN CALIFORNIA         CA         \$62           56         NORTHWEST HARVEST         WA         \$62           57         FEEDMORE         VA         \$61           58         LOWCOUNTRY FOOD BANK         SC         \$60           59         COMMUNITY FOOD BANK OF EASTERN OKLAHOMA         OK         \$59           60         GOOD SHEPHERD FOOD BANK OF MAINE         ME         \$58           61         PHILABUNDANCE         PA         \$58           62         GODS PANTRY FOOD BANK         KY         \$57           63         HARVEST HOPE FOOD BANK         SC         \$57           78         AKRON-CANTON REGIONAL FOODBANK         SC         \$57           78         AKRON-CANTON REGIONAL FOODBANK         OH         \$55           64         SACRAMENTO FOOD BANK SERVICES         CA         \$54           65         GREATER PITTSBURGH COMMUNITY FOOD BANK         PA         \$54           66         FOOD BANK FOR CENTRAL & NORTHEAST MISSOURI         MI         \$53           67         THE FOOD BANK FOR CENTRAL & NORTHEAST MISSOURI         MO         \$53/FY 2018                                                                                                                                                                                                                                                                                                                                                                                                                                                                                                                                                                                                                                                                                                                                                                                                                                                                                                                                                                                                                                                                                   | 5    | 52 | ST LOUIS AREA FOOD BANK                              | МО     | \$64         |
| 55         FOODBANK OF SOUTHERN CALIFORNIA         CA         \$62           56         NORTHWEST HARVEST         WA         \$62           57         FEEDMORE         VA         \$61           58         LOWCOUNTRY FOOD BANK         SC         \$60           59         COMMUNITY FOOD BANK OF EASTERN OKLAHOMA         OK         \$59           60         GOOD SHEPHERD FOOD BANK OF MAINE         ME         \$58           61         PHILABUNDANCE         PA         \$58           62         GODS PANTRY FOOD BANK         KY         \$57           63         HARVEST HOPE FOOD BANK         SC         \$57           78         AKRON-CANTON REGIONAL FOODBANK         OH         \$55           64         SACRAMENTO FOOD BANK SERVICES         CA         \$54           65         GREATER PITTSBURGH COMMUNITY FOOD BANK         PA         \$54           66         FOOD BANK OF EASTERN MICHIGAN         MI         \$53           67         THE FOOD BANK FOR CENTRAL & NORTHEAST MISSOURI         MO         \$53/FY 2018           68         JACOBS & CUSHMAN SAN DIEGO FOOD BANK         CA         \$53           70         FEEDING AMERICA EASTERN WISCONSIN         WI         \$52           71<                                                                                                                                                                                                                                                                                                                                                                                                                                                                                                                                                                                                                                                                                                                                                                                                                                                                                                                                                                                                                                                                                    |      | 53 | SECOND HARVEST FOOD BANK OF NORTHWEST NORTH CAROLINA | NC     | \$64         |
| 56         NORTHWEST HARVEST         WA         \$62           57         FEEDMORE         VA         \$61           58         LOWCOUNTRY FOOD BANK         SC         \$60           59         COMMUNITY FOOD BANK OF EASTERN OKLAHOMA         OK         \$59           60         GOOD SHEPHERD FOOD BANK OF MAINE         ME         \$58           61         PHILABUNDANCE         PA         \$58           62         GODS PANTRY FOOD BANK         KY         \$57           63         HARVEST HOPE FOOD BANK         SC         \$57           78         AKRON-CANTON REGIONAL FOODBANK         OH         \$55           64         SACRAMENTO FOOD BANK SERVICES         CA         \$54           65         GREATER PITTSBURGH COMMUNITY FOOD BANK         PA         \$54           66         FOOD BANK OF EASTERN MICHIGAN         MI         \$53           67         THE FOOD BANK FOR CENTRAL & NORTHEAST MISSOURI         MO         \$53/FY 2018           68         JACOBS & CUSHMAN SAN DIEGO FOOD BANK         CA         \$53           70         FEEDING AMERICA EASTERN WISCONSIN         WI         \$52           71         BLUE RIDGE AREA FOOD BANK         VA         \$51           72                                                                                                                                                                                                                                                                                                                                                                                                                                                                                                                                                                                                                                                                                                                                                                                                                                                                                                                                                                                                                                                                                           | į.   | 54 | SECOND HARVEST FOOD BANK OF ORANGE COUNTY            | CA     | \$62         |
| 57 FEEDMORE  VA \$61  58 LOWCOUNTRY FOOD BANK  SC \$60  59 COMMUNITY FOOD BANK OF EASTERN OKLAHOMA  OK \$59  60 GOOD SHEPHERD FOOD BANK OF MAINE  ME \$58  61 PHILABUNDANCE  PA \$58  62 GODS PANTRY FOOD BANK  KY \$57  78 AKRON-CANTON REGIONAL FOODBANK  OH \$55  64 SACRAMENTO FOOD BANK SERVICES  CA \$54  65 GREATER PITTSBURGH COMMUNITY FOOD BANK  PA \$58  66 FOOD BANK OF EASTERN MICHIGAN  MI \$53  67 THE FOOD BANK FOR CENTRAL & NORTHEAST MISSOURI  MO \$53/FY 2018  68 JACOBS & CUSHMAN SAN DIEGO FOOD BANK  CA \$53  70 FEEDING AMERICA EASTERN WISCONSIN  WI \$52  71 BLUE RIDGE AREA FOOD BANK OF SOUTHWEST FLORIDA  FL \$50  73 FOOD BANK FOR NEW YORK CITY  NY \$50  74 CONNECTICUT FOOD BANK                                                                                                                                                                                                                                                                                                                                                                                                                                                                                                                                                                                                                                                                                                                                                                                                                                                                                                                                                                                                                                                                                                                                                                                                                                                                                                                                                                                                                                                                                                                                                                                                          |      | 55 | FOODBANK OF SOUTHERN CALIFORNIA                      | CA     | \$62         |
| 58 LOWCOUNTRY FOOD BANK 59 COMMUNITY FOOD BANK OF EASTERN OKLAHOMA OK \$59 60 GOOD SHEPHERD FOOD BANK OF MAINE ME \$58 61 PHILABUNDANCE PA \$58 62 GODS PANTRY FOOD BANK KY \$57 63 HARVEST HOPE FOOD BANK OH \$55 64 SACRAMENTO FOOD BANK OH \$55 65 GREATER PITTSBURGH COMMUNITY FOOD BANK PA \$54 66 FOOD BANK OF EASTERN MICHIGAN MI \$53 67 THE FOOD BANK FOR CENTRAL & NORTHEAST MISSOURI MO \$53/FY 2018 68 JACOBS & CUSHMAN SAN DIEGO FOOD BANK CA \$51 70 FEEDING SAN DIEGO CA \$51 71 BLUE RIDGE AREA FOOD BANK VA \$55 72 HARRY CHAPIN FOOD BANK OF SOUTHWEST FLORIDA FL \$50 74 CONNECTICUT FOOD BANK CT \$50                                                                                                                                                                                                                                                                                                                                                                                                                                                                                                                                                                                                                                                                                                                                                                                                                                                                                                                                                                                                                                                                                                                                                                                                                                                                                                                                                                                                                                                                                                                                                                                                                                                                                                  |      | 56 | NORTHWEST HARVEST                                    | WA     | \$62         |
| 59 COMMUNITY FOOD BANK OF EASTERN OKLAHOMA OK \$59 60 GOOD SHEPHERD FOOD BANK OF MAINE ME \$58 61 PHILABUNDANCE PA \$58 62 GODS PANTRY FOOD BANK KY \$57 63 HARVEST HOPE FOOD BANK SC \$57 78 AKRON-CANTON REGIONAL FOODBANK OH \$55 64 SACRAMENTO FOOD BANK SERVICES CA \$54 65 GREATER PITTSBURGH COMMUNITY FOOD BANK PA \$54 66 FOOD BANK OF EASTERN MICHIGAN MI \$53 67 THE FOOD BANK FOR CENTRAL & NORTHEAST MISSOURI MO \$53/FY 2018 68 JACOBS & CUSHMAN SAN DIEGO FOOD BANK CA \$53 69 FEEDING AMERICA EASTERN WISCONSIN WI \$52 70 FEEDING SAN DIEGO CA \$51 71 BLUE RIDGE AREA FOOD BANK HARRY CHAPIN FOOD BANK OF SOUTHWEST FLORIDA FL \$50 74 CONNECTICUT FOOD BANK CT \$50                                                                                                                                                                                                                                                                                                                                                                                                                                                                                                                                                                                                                                                                                                                                                                                                                                                                                                                                                                                                                                                                                                                                                                                                                                                                                                                                                                                                                                                                                                                                                                                                                                     |      | 57 | FEEDMORE                                             | VA     | \$61         |
| 60 GOOD SHEPHERD FOOD BANK OF MAINE  61 PHILABUNDANCE  62 GODS PANTRY FOOD BANK  63 HARVEST HOPE FOOD BANK  64 SACRAMENTO FOOD BANK SERVICES  65 GREATER PITTSBURGH COMMUNITY FOOD BANK  66 FOOD BANK OF EASTERN MICHIGAN  67 THE FOOD BANK FOR CENTRAL & NORTHEAST MISSOURI  68 JACOBS & CUSHMAN SAN DIEGO FOOD BANK  69 FEEDING AMERICA EASTERN WISCONSIN  70 FEEDING SAN DIEGO  71 BLUE RIDGE AREA FOOD BANK OF SOUTHWEST FLORIDA  72 HARRY CHAPIN FOOD BANK OF SOUTHWEST FLORIDA  74 CONNECTICUT FOOD BANK  75 CT  76 CONNECTICUT FOOD BANK  77 CT  78 CT  78 KY  79 S50  79 FEEDING SAN DIEGO  70 FEEDING SAN DIEGO  71 BLUE RIDGE AREA FOOD BANK  72 HARRY CHAPIN FOOD BANK OF SOUTHWEST FLORIDA  73 FOOD BANK FOR NEW YORK CITY  74 CONNECTICUT FOOD BANK  75 CT  76 S50                                                                                                                                                                                                                                                                                                                                                                                                                                                                                                                                                                                                                                                                                                                                                                                                                                                                                                                                                                                                                                                                                                                                                                                                                                                                                                                                                                                                                                                                                                                                            |      | 58 | LOWCOUNTRY FOOD BANK                                 | SC     | \$60         |
| 61 PHILABUNDANCE  62 GODS PANTRY FOOD BANK  63 HARVEST HOPE FOOD BANK  CA  557  78 AKRON-CANTON REGIONAL FOODBANK  CA  65 GREATER PITTSBURGH COMMUNITY FOOD BANK  66 FOOD BANK OF EASTERN MICHIGAN  MI  553  67 THE FOOD BANK FOR CENTRAL & NORTHEAST MISSOURI  68 JACOBS & CUSHMAN SAN DIEGO FOOD BANK  CA  553  69 FEEDING AMERICA EASTERN WISCONSIN  WI  552  70 FEEDING SAN DIEGO  CA  551  71 BLUE RIDGE AREA FOOD BANK OF SOUTHWEST FLORIDA  FOOD BANK FOR NEW YORK CITY  NY  550  74 CONNECTICUT FOOD BANK  CT  557                                                                                                                                                                                                                                                                                                                                                                                                                                                                                                                                                                                                                                                                                                                                                                                                                                                                                                                                                                                                                                                                                                                                                                                                                                                                                                                                                                                                                                                                                                                                                                                                                                                                                                                                                                                                 |      | 59 | COMMUNITY FOOD BANK OF EASTERN OKLAHOMA              | ОК     | \$59         |
| 62 GODS PANTRY FOOD BANK  63 HARVEST HOPE FOOD BANK  57 SAKRON-CANTON REGIONAL FOODBANK  64 SACRAMENTO FOOD BANK SERVICES  65 GREATER PITTSBURGH COMMUNITY FOOD BANK  66 FOOD BANK OF EASTERN MICHIGAN  67 THE FOOD BANK FOR CENTRAL & NORTHEAST MISSOURI  68 JACOBS & CUSHMAN SAN DIEGO FOOD BANK  69 FEEDING AMERICA EASTERN WISCONSIN  70 FEEDING SAN DIEGO  71 BLUE RIDGE AREA FOOD BANK  72 HARRY CHAPIN FOOD BANK OF SOUTHWEST FLORIDA  73 FOOD BANK FOR NEW YORK CITY  74 CONNECTICUT FOOD BANK  CC \$50                                                                                                                                                                                                                                                                                                                                                                                                                                                                                                                                                                                                                                                                                                                                                                                                                                                                                                                                                                                                                                                                                                                                                                                                                                                                                                                                                                                                                                                                                                                                                                                                                                                                                                                                                                                                            | 6    | 60 | GOOD SHEPHERD FOOD BANK OF MAINE                     | ME     | \$58         |
| 63 HARVEST HOPE FOOD BANK  78 AKRON-CANTON REGIONAL FOODBANK  64 SACRAMENTO FOOD BANK SERVICES  65 GREATER PITTSBURGH COMMUNITY FOOD BANK  66 FOOD BANK OF EASTERN MICHIGAN  67 THE FOOD BANK FOR CENTRAL & NORTHEAST MISSOURI  68 JACOBS & CUSHMAN SAN DIEGO FOOD BANK  69 FEEDING AMERICA EASTERN WISCONSIN  70 FEEDING SAN DIEGO  71 BLUE RIDGE AREA FOOD BANK  72 HARRY CHAPIN FOOD BANK OF SOUTHWEST FLORIDA  73 FOOD BANK FOR NEW YORK CITY  74 CONNECTICUT FOOD BANK  CC  \$57  \$57  \$57  \$57  \$57  \$57  \$57                                                                                                                                                                                                                                                                                                                                                                                                                                                                                                                                                                                                                                                                                                                                                                                                                                                                                                                                                                                                                                                                                                                                                                                                                                                                                                                                                                                                                                                                                                                                                                                                                                                                                                                                                                                                  | 6    | 61 | PHILABUNDANCE                                        | PA     | \$58         |
| 78 AKRON-CANTON REGIONAL FOODBANK  64 SACRAMENTO FOOD BANK SERVICES  65 GREATER PITTSBURGH COMMUNITY FOOD BANK  66 FOOD BANK OF EASTERN MICHIGAN  67 THE FOOD BANK FOR CENTRAL & NORTHEAST MISSOURI  68 JACOBS & CUSHMAN SAN DIEGO FOOD BANK  CA  \$53  69 FEEDING AMERICA EASTERN WISCONSIN  WI  \$52  70 FEEDING SAN DIEGO  CA  \$51  71 BLUE RIDGE AREA FOOD BANK  72 HARRY CHAPIN FOOD BANK OF SOUTHWEST FLORIDA  73 FOOD BANK FOR NEW YORK CITY  74 CONNECTICUT FOOD BANK  CT  \$50                                                                                                                                                                                                                                                                                                                                                                                                                                                                                                                                                                                                                                                                                                                                                                                                                                                                                                                                                                                                                                                                                                                                                                                                                                                                                                                                                                                                                                                                                                                                                                                                                                                                                                                                                                                                                                   | 6    | 62 | GODS PANTRY FOOD BANK                                | KY     | \$57         |
| 64 SACRAMENTO FOOD BANK SERVICES CA \$54 65 GREATER PITTSBURGH COMMUNITY FOOD BANK PA \$54 66 FOOD BANK OF EASTERN MICHIGAN MI \$53 67 THE FOOD BANK FOR CENTRAL & NORTHEAST MISSOURI MO \$53/FY 2018 68 JACOBS & CUSHMAN SAN DIEGO FOOD BANK CA \$53 69 FEEDING AMERICA EASTERN WISCONSIN WI \$52 70 FEEDING SAN DIEGO CA \$51 71 BLUE RIDGE AREA FOOD BANK VA \$51 72 HARRY CHAPIN FOOD BANK OF SOUTHWEST FLORIDA FL \$50 73 FOOD BANK FOR NEW YORK CITY NY \$50 74 CONNECTICUT FOOD BANK                                                                                                                                                                                                                                                                                                                                                                                                                                                                                                                                                                                                                                                                                                                                                                                                                                                                                                                                                                                                                                                                                                                                                                                                                                                                                                                                                                                                                                                                                                                                                                                                                                                                                                                                                                                                                                | 6    | 63 | HARVEST HOPE FOOD BANK                               | SC     | \$57         |
| 65 GREATER PITTSBURGH COMMUNITY FOOD BANK PA \$54 66 FOOD BANK OF EASTERN MICHIGAN MI \$53 67 THE FOOD BANK FOR CENTRAL & NORTHEAST MISSOURI MO \$53/FY 2018 68 JACOBS & CUSHMAN SAN DIEGO FOOD BANK CA \$53 69 FEEDING AMERICA EASTERN WISCONSIN WI \$52 70 FEEDING SAN DIEGO CA \$51 71 BLUE RIDGE AREA FOOD BANK VA \$51 72 HARRY CHAPIN FOOD BANK OF SOUTHWEST FLORIDA FL \$50 73 FOOD BANK FOR NEW YORK CITY NY \$50 74 CONNECTICUT FOOD BANK                                                                                                                                                                                                                                                                                                                                                                                                                                                                                                                                                                                                                                                                                                                                                                                                                                                                                                                                                                                                                                                                                                                                                                                                                                                                                                                                                                                                                                                                                                                                                                                                                                                                                                                                                                                                                                                                         | 7    | 78 | AKRON-CANTON REGIONAL FOODBANK                       | ОН     | \$55         |
| 66 FOOD BANK OF EASTERN MICHIGAN  67 THE FOOD BANK FOR CENTRAL & NORTHEAST MISSOURI  68 JACOBS & CUSHMAN SAN DIEGO FOOD BANK  69 FEEDING AMERICA EASTERN WISCONSIN  70 FEEDING SAN DIEGO  71 BLUE RIDGE AREA FOOD BANK  72 HARRY CHAPIN FOOD BANK OF SOUTHWEST FLORIDA  73 FOOD BANK FOR NEW YORK CITY  74 CONNECTICUT FOOD BANK  75 THE FOOD BANK OF SOUTHWEST FLORIDA  MI  \$53  CA  \$53  CA  \$53  CA  \$54  \$55  CA  \$5 | 6    | 64 | SACRAMENTO FOOD BANK SERVICES                        | CA     | \$54         |
| 67 THE FOOD BANK FOR CENTRAL & NORTHEAST MISSOURI  68 JACOBS & CUSHMAN SAN DIEGO FOOD BANK  CA  \$53  69 FEEDING AMERICA EASTERN WISCONSIN  WI  \$52  70 FEEDING SAN DIEGO  CA  \$51  71 BLUE RIDGE AREA FOOD BANK  VA  \$51  72 HARRY CHAPIN FOOD BANK OF SOUTHWEST FLORIDA  FL  \$50  73 FOOD BANK FOR NEW YORK CITY  NY  \$50  74 CONNECTICUT FOOD BANK                                                                                                                                                                                                                                                                                                                                                                                                                                                                                                                                                                                                                                                                                                                                                                                                                                                                                                                                                                                                                                                                                                                                                                                                                                                                                                                                                                                                                                                                                                                                                                                                                                                                                                                                                                                                                                                                                                                                                                 | 6    | 65 | GREATER PITTSBURGH COMMUNITY FOOD BANK               | PA     | \$54         |
| 68 JACOBS & CUSHMAN SAN DIEGO FOOD BANK  CA \$53  69 FEEDING AMERICA EASTERN WISCONSIN  WI \$52  70 FEEDING SAN DIEGO  CA \$51  71 BLUE RIDGE AREA FOOD BANK  VA \$51  72 HARRY CHAPIN FOOD BANK OF SOUTHWEST FLORIDA  FL \$50  73 FOOD BANK FOR NEW YORK CITY  NY \$50  74 CONNECTICUT FOOD BANK  CT \$50                                                                                                                                                                                                                                                                                                                                                                                                                                                                                                                                                                                                                                                                                                                                                                                                                                                                                                                                                                                                                                                                                                                                                                                                                                                                                                                                                                                                                                                                                                                                                                                                                                                                                                                                                                                                                                                                                                                                                                                                                 | 6    | 66 | FOOD BANK OF EASTERN MICHIGAN                        | МІ     | \$53         |
| 69 FEEDING AMERICA EASTERN WISCONSIN WI \$52 70 FEEDING SAN DIEGO CA \$51 71 BLUE RIDGE AREA FOOD BANK VA \$51 72 HARRY CHAPIN FOOD BANK OF SOUTHWEST FLORIDA FL \$50 73 FOOD BANK FOR NEW YORK CITY NY \$50 74 CONNECTICUT FOOD BANK CT \$50                                                                                                                                                                                                                                                                                                                                                                                                                                                                                                                                                                                                                                                                                                                                                                                                                                                                                                                                                                                                                                                                                                                                                                                                                                                                                                                                                                                                                                                                                                                                                                                                                                                                                                                                                                                                                                                                                                                                                                                                                                                                              | 6    | 67 | THE FOOD BANK FOR CENTRAL & NORTHEAST MISSOURI       | МО     | \$53/FY 2018 |
| 70 FEEDING SAN DIEGO         CA         \$51           71 BLUE RIDGE AREA FOOD BANK         VA         \$51           72 HARRY CHAPIN FOOD BANK OF SOUTHWEST FLORIDA         FL         \$50           73 FOOD BANK FOR NEW YORK CITY         NY         \$50           74 CONNECTICUT FOOD BANK         CT         \$50                                                                                                                                                                                                                                                                                                                                                                                                                                                                                                                                                                                                                                                                                                                                                                                                                                                                                                                                                                                                                                                                                                                                                                                                                                                                                                                                                                                                                                                                                                                                                                                                                                                                                                                                                                                                                                                                                                                                                                                                   | 6    | 68 | JACOBS & CUSHMAN SAN DIEGO FOOD BANK                 | CA     | \$53         |
| 71 BLUE RIDGE AREA FOOD BANK  72 HARRY CHAPIN FOOD BANK OF SOUTHWEST FLORIDA  73 FOOD BANK FOR NEW YORK CITY  74 CONNECTICUT FOOD BANK  75 \$50                                                                                                                                                                                                                                                                                                                                                                                                                                                                                                                                                                                                                                                                                                                                                                                                                                                                                                                                                                                                                                                                                                                                                                                                                                                                                                                                                                                                                                                                                                                                                                                                                                                                                                                                                                                                                                                                                                                                                                                                                                                                                                                                                                            | 6    | 69 | FEEDING AMERICA EASTERN WISCONSIN                    | WI     | \$52         |
| 72 HARRY CHAPIN FOOD BANK OF SOUTHWEST FLORIDA FL \$50 73 FOOD BANK FOR NEW YORK CITY NY \$50 74 CONNECTICUT FOOD BANK CT \$50                                                                                                                                                                                                                                                                                                                                                                                                                                                                                                                                                                                                                                                                                                                                                                                                                                                                                                                                                                                                                                                                                                                                                                                                                                                                                                                                                                                                                                                                                                                                                                                                                                                                                                                                                                                                                                                                                                                                                                                                                                                                                                                                                                                             | 7    | 70 | FEEDING SAN DIEGO                                    | CA     | \$51         |
| 73 FOOD BANK FOR NEW YORK CITY NY \$50 74 CONNECTICUT FOOD BANK CT \$50                                                                                                                                                                                                                                                                                                                                                                                                                                                                                                                                                                                                                                                                                                                                                                                                                                                                                                                                                                                                                                                                                                                                                                                                                                                                                                                                                                                                                                                                                                                                                                                                                                                                                                                                                                                                                                                                                                                                                                                                                                                                                                                                                                                                                                                    | 7    | 71 | BLUE RIDGE AREA FOOD BANK                            | VA     | \$51         |
| 74 CONNECTICUT FOOD BANK CT \$50                                                                                                                                                                                                                                                                                                                                                                                                                                                                                                                                                                                                                                                                                                                                                                                                                                                                                                                                                                                                                                                                                                                                                                                                                                                                                                                                                                                                                                                                                                                                                                                                                                                                                                                                                                                                                                                                                                                                                                                                                                                                                                                                                                                                                                                                                           | 7    | 72 | HARRY CHAPIN FOOD BANK OF SOUTHWEST FLORIDA          | FL     | \$50         |
|                                                                                                                                                                                                                                                                                                                                                                                                                                                                                                                                                                                                                                                                                                                                                                                                                                                                                                                                                                                                                                                                                                                                                                                                                                                                                                                                                                                                                                                                                                                                                                                                                                                                                                                                                                                                                                                                                                                                                                                                                                                                                                                                                                                                                                                                                                                            | 7    | 73 | FOOD BANK FOR NEW YORK CITY                          | NY     | \$50         |
| 75 CARE AND SHARE CO \$48                                                                                                                                                                                                                                                                                                                                                                                                                                                                                                                                                                                                                                                                                                                                                                                                                                                                                                                                                                                                                                                                                                                                                                                                                                                                                                                                                                                                                                                                                                                                                                                                                                                                                                                                                                                                                                                                                                                                                                                                                                                                                                                                                                                                                                                                                                  | 7    | 74 | CONNECTICUT FOOD BANK                                | СТ     | \$50         |
|                                                                                                                                                                                                                                                                                                                                                                                                                                                                                                                                                                                                                                                                                                                                                                                                                                                                                                                                                                                                                                                                                                                                                                                                                                                                                                                                                                                                                                                                                                                                                                                                                                                                                                                                                                                                                                                                                                                                                                                                                                                                                                                                                                                                                                                                                                                            | 7    | 75 | CARE AND SHARE                                       | со     | \$48         |